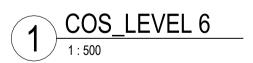

## SITE SUMMARY

- TOTAL SITE AREA: 10,097m<sup>2</sup>
- LANDSCAPE AREA: 3,033m<sup>2</sup>

## DEVELOPMENT SUMMARY

| <b>BUILDING FN1</b> | <b>BUILDING FS1</b> |
|---------------------|---------------------|
| - 88 APARTMENTS     | - 88 APARTMENTS     |
| - 10 STOREYS        | - 10 STOREYS        |
| - 6 x 1 BED         | - 6 x 1 BED         |
| - 72 x 2 BED        | - 72 x 2 BED        |

| BUILDING FN2/ 3  | <b>BUILDING FS2/3</b> |
|------------------|-----------------------|
| DUILDING FINZ/ 3 | DUILDING FOZI 3       |

- 10 x 3 BED

| - 94 APARTMENTS | - 98 APARTMENTS |
|-----------------|-----------------|
| - 8 STOREYS     | - 8 STOREYS     |
| - 37 x 1 BED    | - 37 x 1 BED    |
| - 46 x 2 BED    | - 56 x 2 BED    |
| - 11 x 3 BED    | - 5 x 3 BED     |

#### **SETBACKS**

- 10 x 3 BED

- NORTH SETBACK 5m SOUTH SETBACK 3m
- EAST SETBACK 5m - WEST SETBACK - 3m

### COMPLIANCE

- 368 UNITS TOTAL
- 70% SOLAR ACCESS COMPLIANCE (257 UNITS)
- 88% NO SOLAR ACCESS COMPLIANCE (324 APARTMENTS)
- 60% NATURAL VENTILATION COMPLIANCE (214 UNNITS)