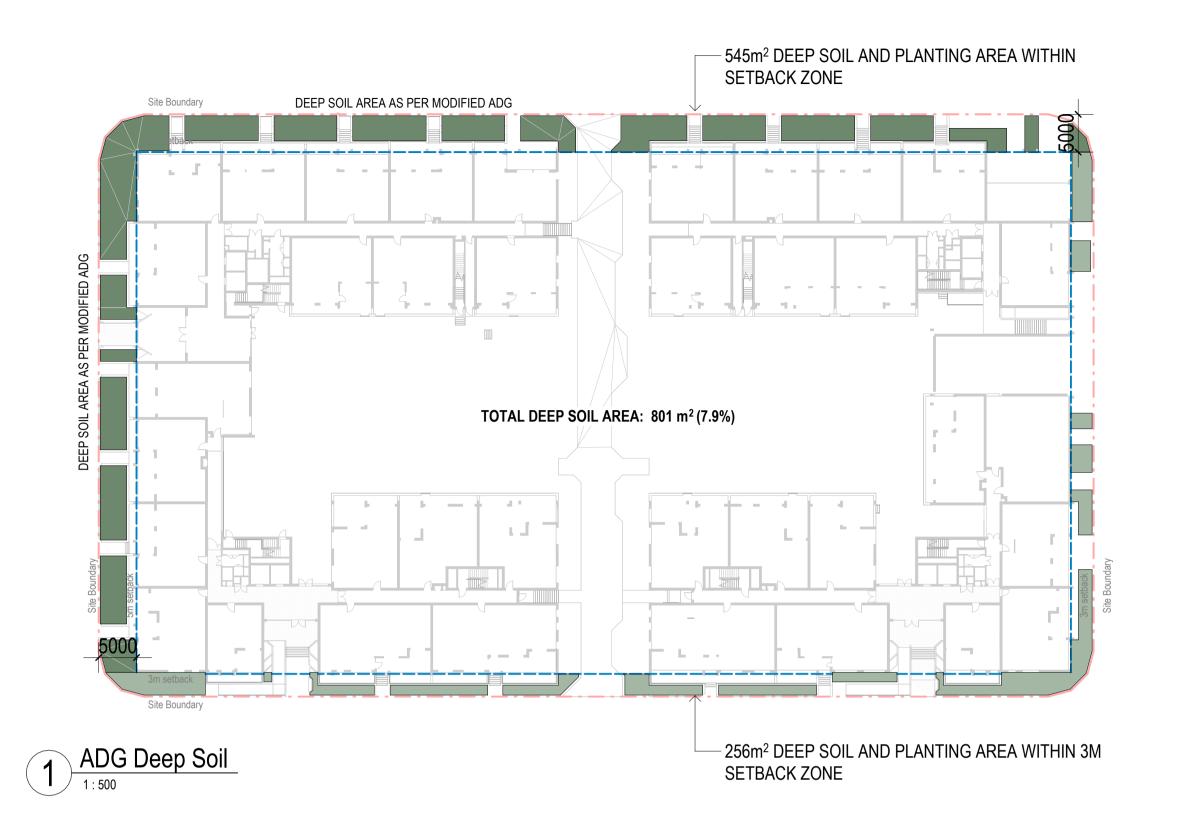

## SITE SUMMARY

- TOTAL SITE AREA: 10,097m<sup>2</sup>
- LANDSCAPE AREA: 3,033m<sup>2</sup>

#### **SETBACKS**

- 10 x 3 BED

- NORTH SETBACK 5m SOUTH SETBACK 3m
- EAST SETBACK 5m - WEST SETBACK - 3m