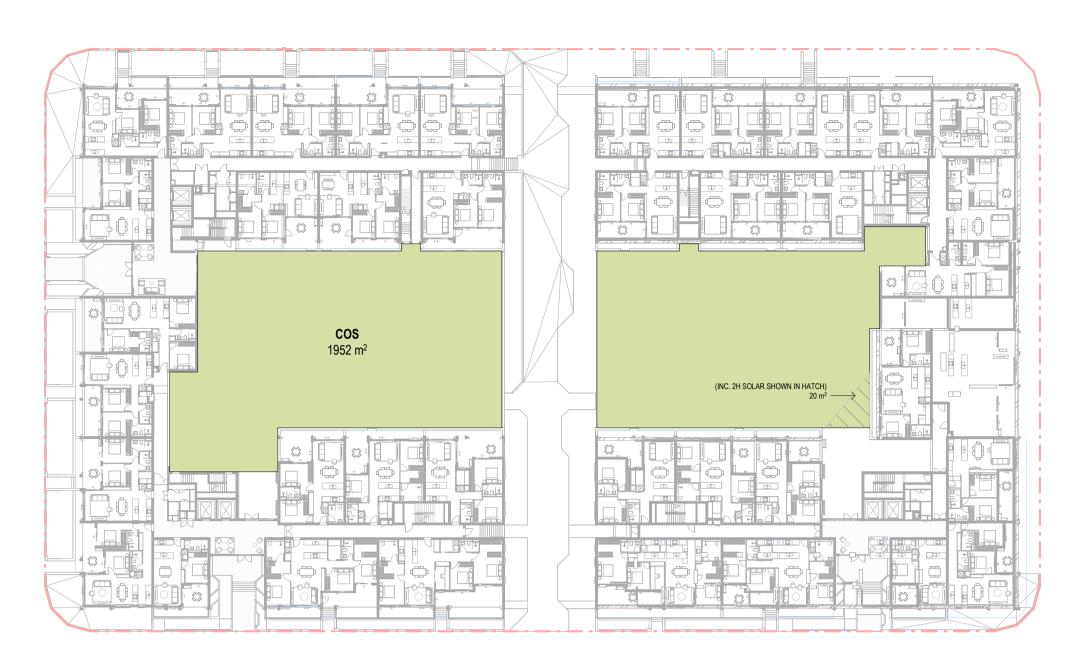

itecture interior design urban design landscape nom architect Lisa-Maree Carrigan 7568

|   | Project Title      |
|---|--------------------|
| ٨ | MELROSE PARK LOT F |
|   | Drawing Title      |
|   |                    |

Drawing Created (date) PRIVATE OPEN SPACE This drawing is the copyright of Group GSA Pty Ltd and may not be altered, reproduced or transmitted in any form or by any means in part or in whole without the written permission of Group GSA Pty Ltd.

All levels and dimensions are to be checked and verified on site prior to the commencement of any work, making of shop drawings or fabrication of components.

Do not scale drawings. Use figured Dimensions. A231463 DA9120

DA SUBMISSION

Approved

Drawing No

Drawing Created (by)

17/09/24

Plotted and checked by MR

Verified AE



3 COS GROUND LEVEL







TOTAL SITE AREA: 10,097m<sup>2</sup>

COMMUNAL OPEN SPACE PROVISION: 3389 m<sup>2</sup> (33.6%) (ADG REQUIREMENTS: MIN 25% 2524m2)

COMMUNAL OPEN SPACE WITH 2H SOLAR: 1457 m<sup>2</sup> (14.4%) (ADG REQUIREMENTS: MIN 50% of COS 1262m2)

| Amendments |                 |          |  |  |
|------------|-----------------|----------|--|--|
|            |                 |          |  |  |
| Issue      | Description     | Date     |  |  |
| Α          | For Information | 17/11/23 |  |  |
| В          | DA Submisison   | 09/02/24 |  |  |

Revised DA Submission

|          | URBAN PLANNERS                        |
|----------|---------------------------------------|
| Date     | Think Planners                        |
| 17/11/23 | +61 2 9687 8899                       |