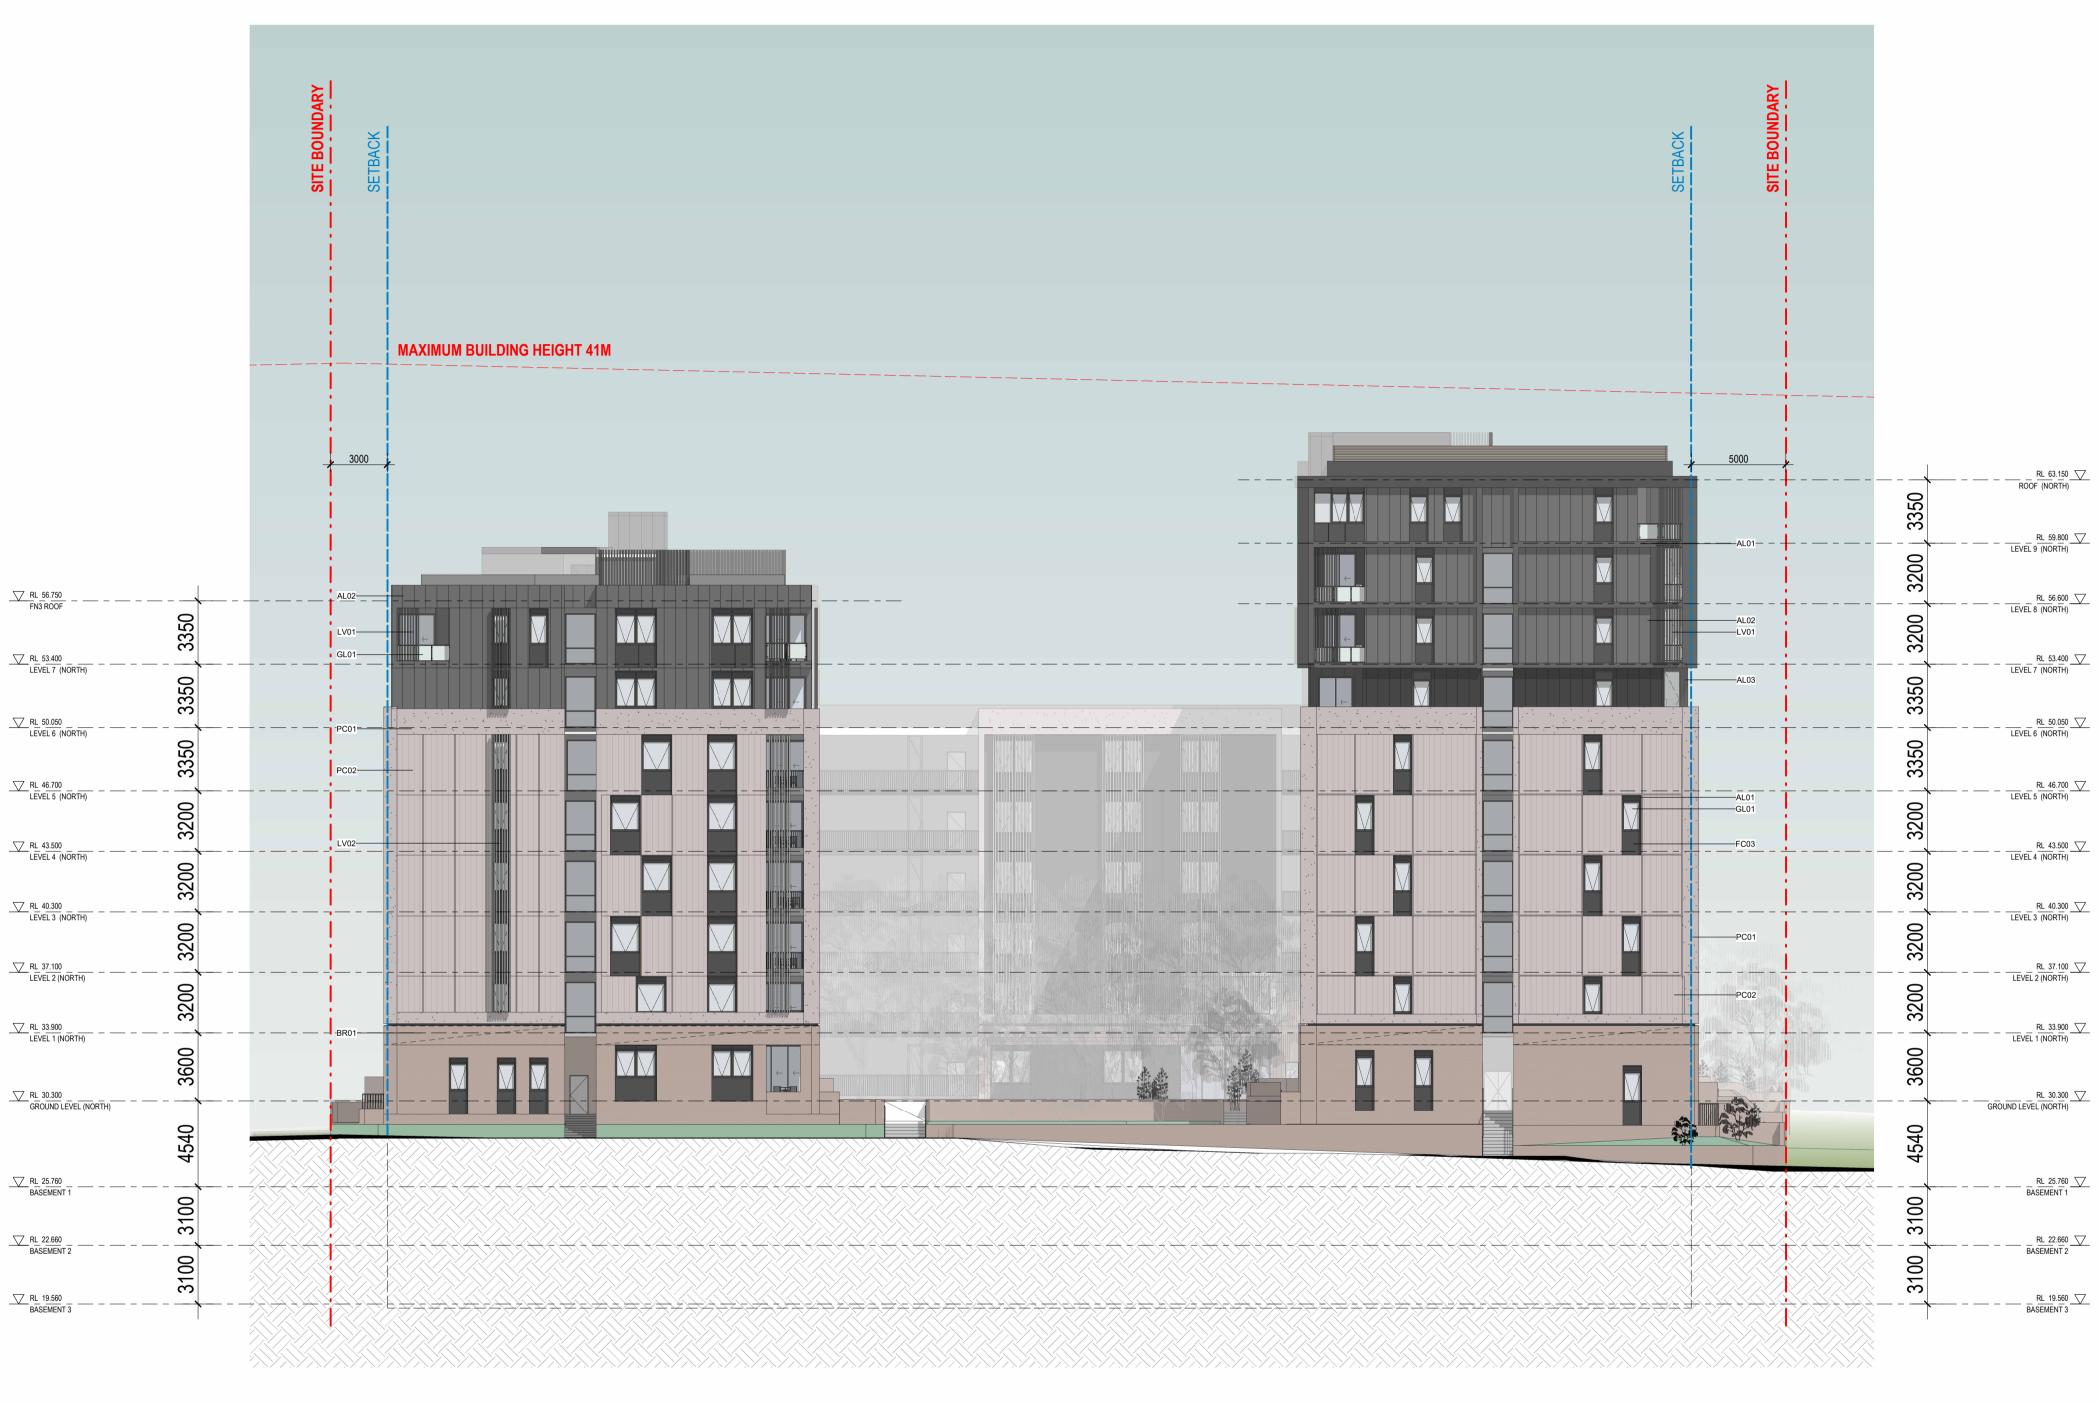

nom architect Lisa-Maree Carrigan 7568

|  | Project Title           |
|--|-------------------------|
|  | MELROSE PARK LOT F      |
|  | Drawing Title           |
|  | OVERALL NORTH ELEVATION |

Drawing Title

OVERALL NORTH ELEVATION

This drawing is the copyright of Group GSA Pty Ltd and may not be altered, reproduced or transmitted in any form or by any means in part or in whole without the written permission of Group GSA Pty Ltd.

All levels and dimensions are to be checked and verified on site prior to the commencement of any work, making of shop drawings or fabrication of components.

Do not scale drawings. Use figured Dimensions.