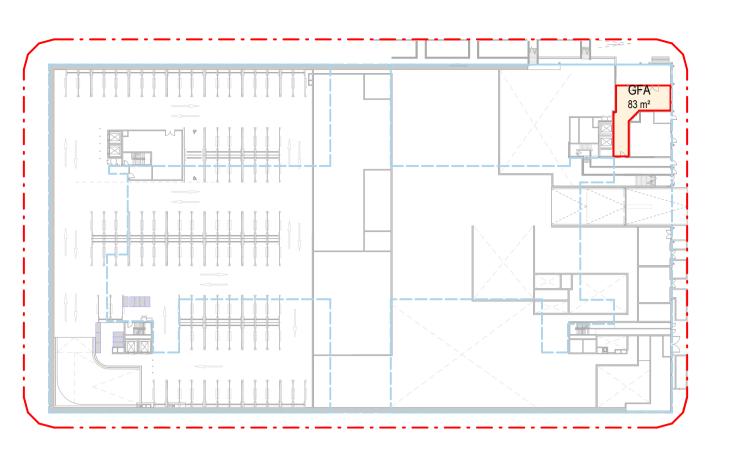

F +612 9332 3458

nom architect Lisa-Maree Carrigan 7568

architecture interior design urban design landscape

|   | Project Title           |    |
|---|-------------------------|----|
|   | MELROSE PARK LOT F      | Ve |
| 1 | Drawing Title           | Dr |
|   | GBA DIAGRAMS & SCHEDULE |    |

Approved Drawing Created (by) 17/09/24 GBA DIAGRAMO & SCHEDULE Drawing No This drawing is the copyright of Group GSA Pty Ltd and may not be altered, reproduced or transmitted in any form or by any means in part or in whole without the A231463 DA9180 written permission of Group GSA Pty Ltd. All levels and dimensions are to be checked and verified on site prior to the commencement of any work, making of shop drawings or fabrication of components. - Do not scale drawings. Use figured Dimensions. - -



8 GFA\_BASEMENT 1



1 GFA\_GROUND LEVEL



9 GFA\_LEVEL 1

| Area Schedule (GFA) |                      |
|---------------------|----------------------|
| Level               | Total GFA            |
| B01                 | 83 m²                |
| GROUND LEVEL        | 3502 m²              |
|                     |                      |
| L1                  | 3807 m <sup>2</sup>  |
| L2-5                | 15543 m²             |
| L6                  | 3111 m²              |
| L7                  | 3134 m²              |
| L8                  | 1472 m²              |
| L9                  | 1412 m²              |
|                     | 32063 m²             |
| TOTAL GFA           | 32063 m <sup>2</sup> |
| TOTAL ALLOWABLE GFA | 32103 m <sup>2</sup> |
| GFA +/-             | -40 m <su