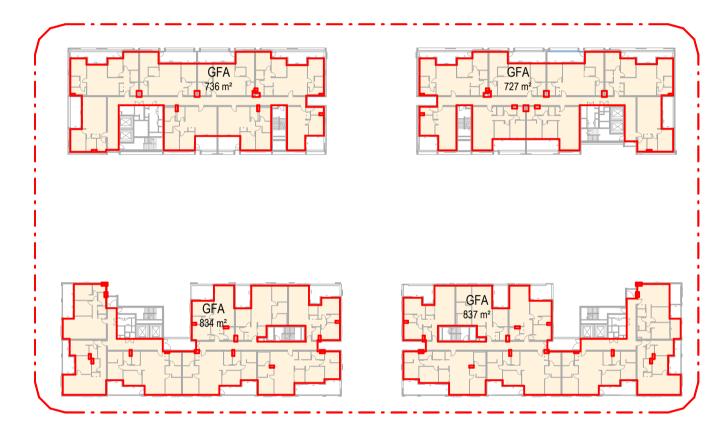

1 GFA\_GROUND LEVEL



9 GFA\_LEVEL 1

| Area Schedule (GFA) |                      |
|---------------------|----------------------|
| Level               | Total GFA            |
| B01                 | 83 m²                |
| GROUND LEVEL        | 3502 m²              |
|                     |                      |
| L1                  | 3807 m <sup>2</sup>  |
| L2-5                | 15543 m²             |
| L6                  | 3111 m²              |
| L7                  | 3134 m²              |
| L8                  | 1472 m²              |
| L9                  | 1412 m²              |
|                     | 32063 m²             |
| TOTAL GFA           | 32063 m <sup>2</sup> |
| TOTAL ALLOWABLE GFA | 32103 m <sup>2</sup> |
| GFA +/-             | -40 m <sup>2</sup>   |









6 GFA\_LEVEL 8

Revised DA Submission



7 GFA\_LEVEL 9



(b) habitable rooms in a basement or an attic, and

(c) any shop, auditorium, cinema, and the like, in a basement or attic,

but excludes

(d) any area for common vertical circulation, such as lifts and stairs, and

(e) any basement—

(i) storage, and

(ii) vehicular access, loading areas, garbage and services, and

(f) plant rooms, lift towers and other areas used exclusively for mechanical services or ducting, and

(g) car parking to meet any requirements of the consent authority (including access to that car parking), and

(h) any space used for the loading or unloading of goods (including access to it), and

(i) terraces and balconies with outer walls less than 1.4 metres high, and (j) voids above a floor at the level of a