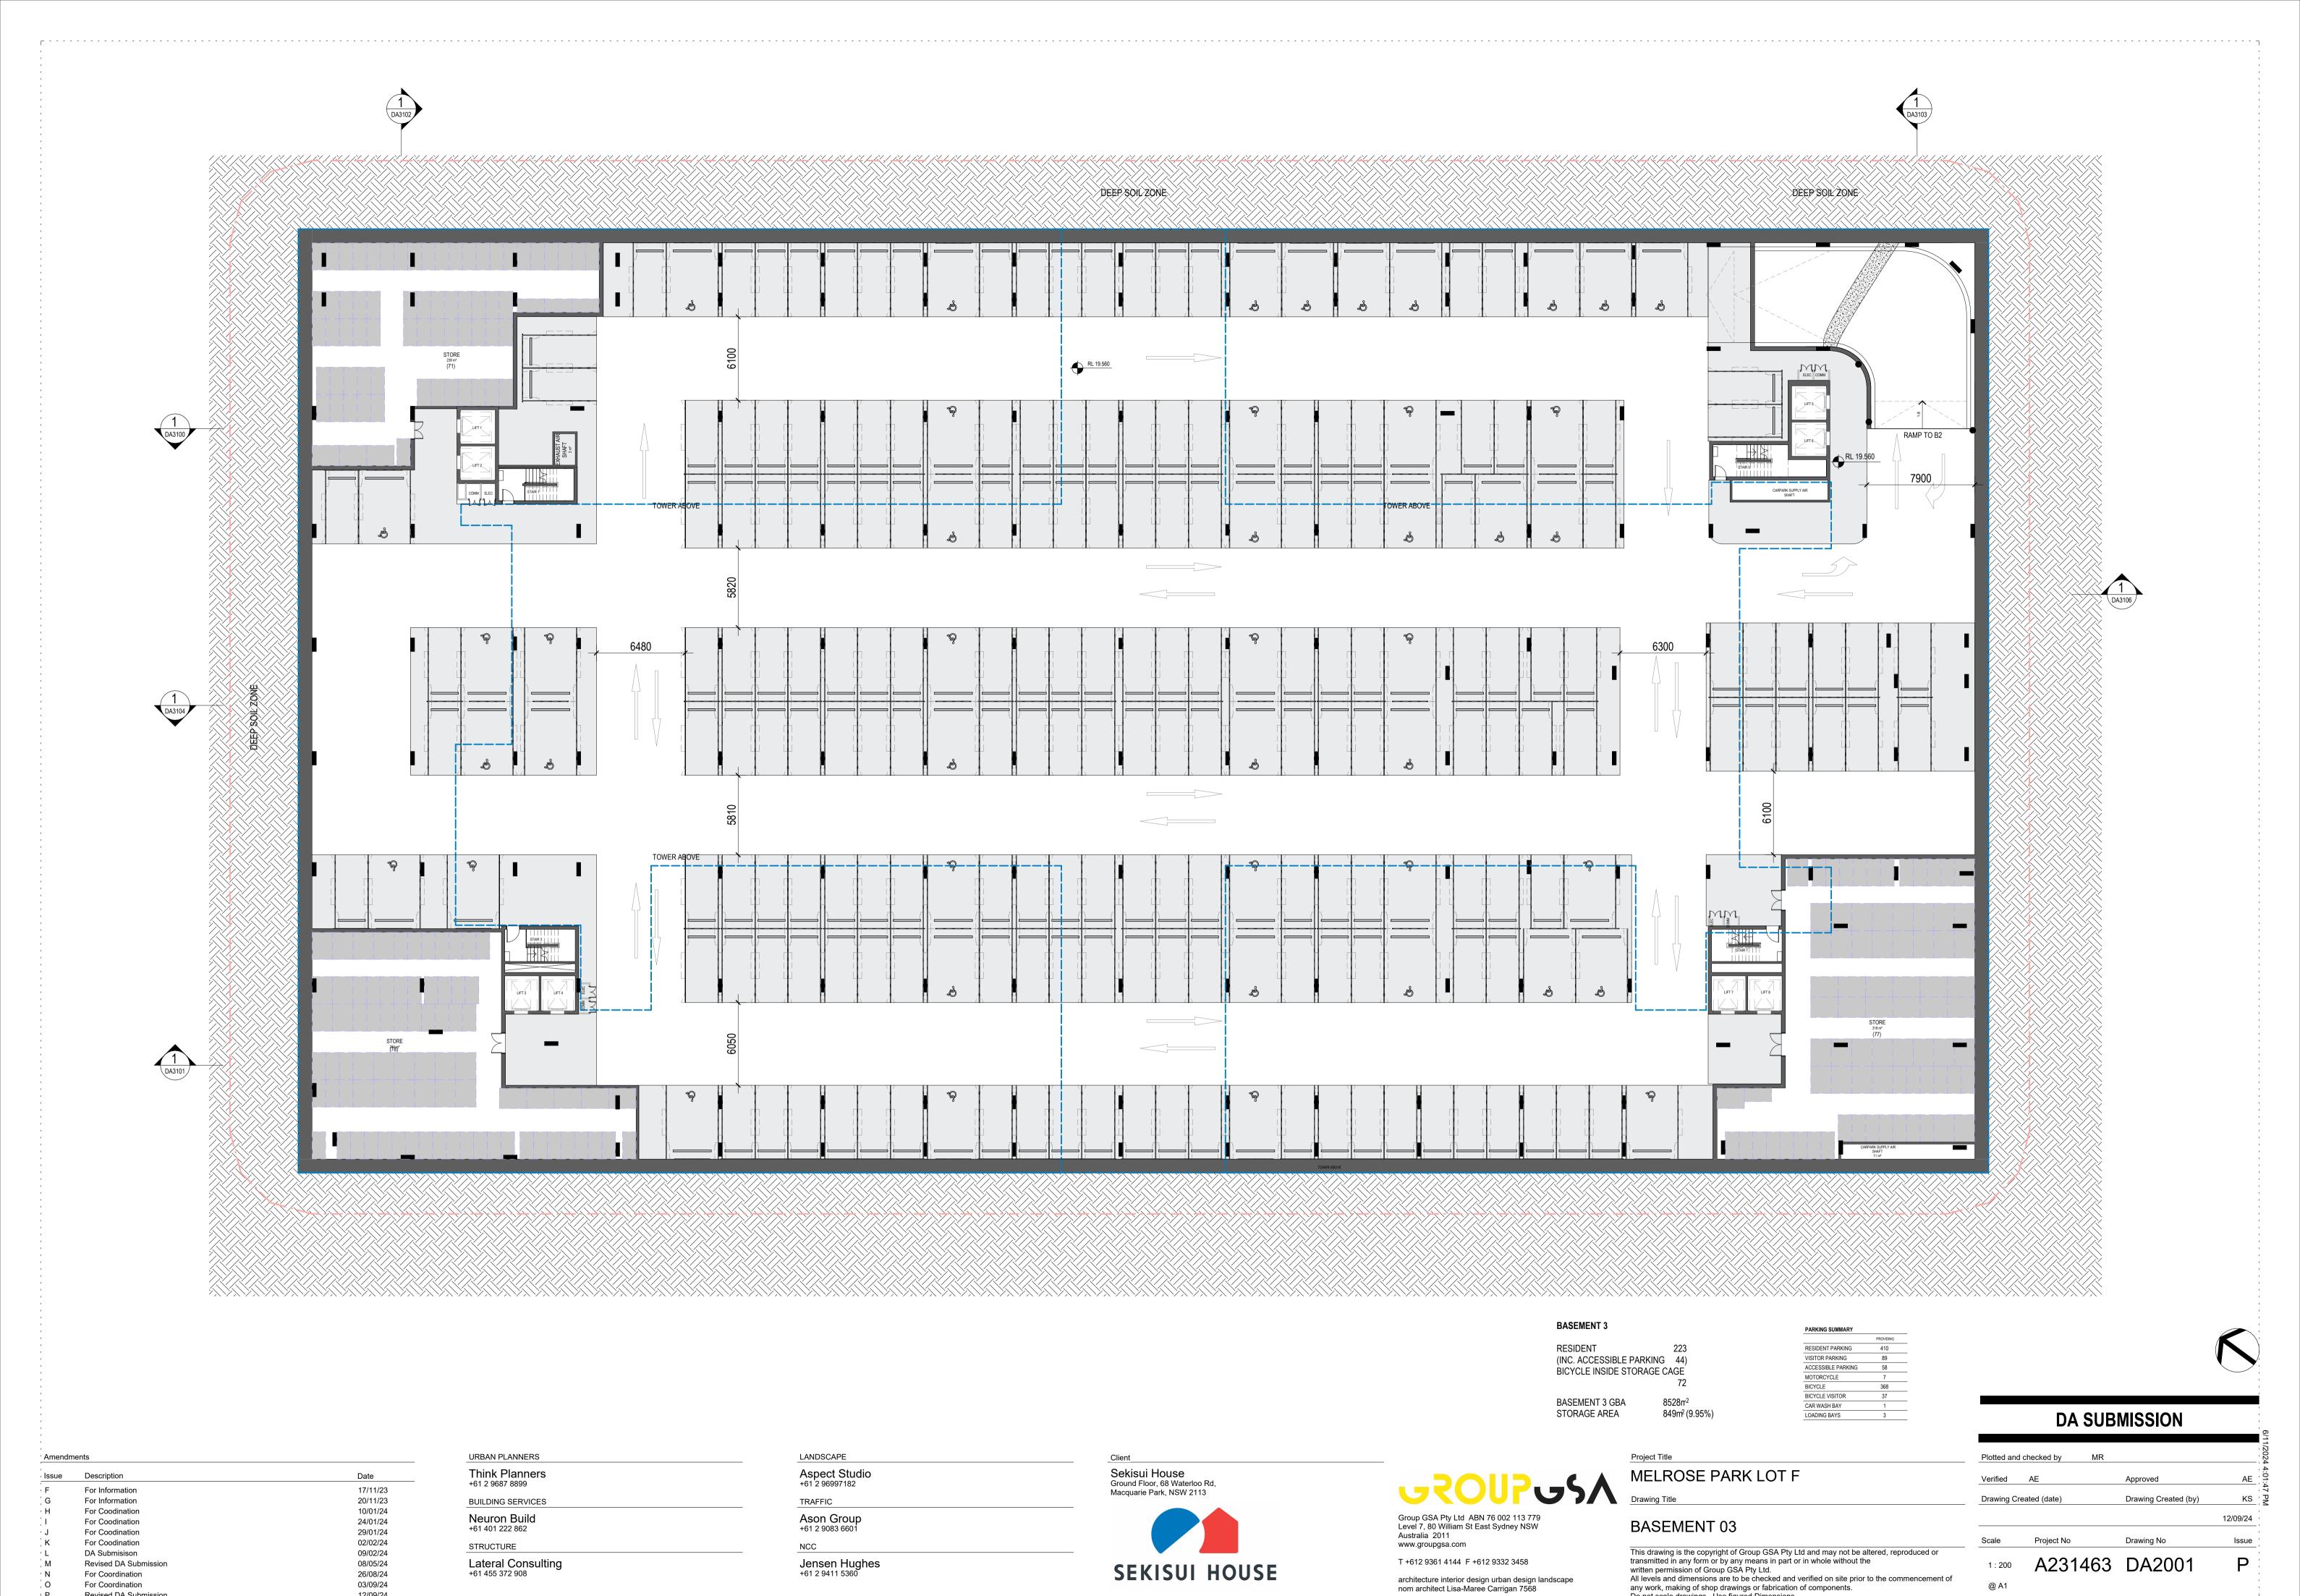

nom architect Lisa-Maree Carrigan 7568

architecture interior design urban design landscape

MELROSE PARK LOT F

Drawing Title

BASEMENT 02

This drawing is the copyright of Group GSA Pty Ltd and may not be altered, reproduced or transmitted in any form or by any means in part or in whole without the written permission of Group GSA Pty Ltd.

All levels and dimensions are to be checked and verified on site prior to the commencement of any work, making of shop drawings or fabrication of components.

| Plotted and | checked by MR |                      |     |
|-------------|---------------|----------------------|-----|
| Verified    | AE            | Approved             |     |
| Drawing Cr  | eated (date)  | Drawing Created (by) |     |
|             |               |                      | 12/ |
| Scale       | Project No    | Drawing No           |     |
| 1 : 200     | A231463       | DA2002               |     |