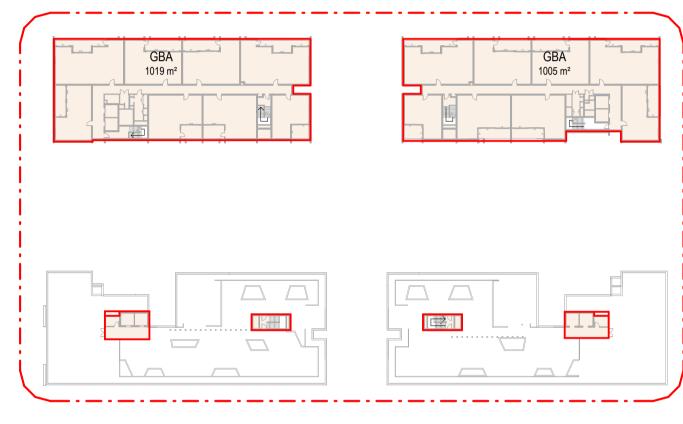

## SITE SUMMARY

- TOTAL SITE AREA: 10,097m<sup>2</sup>
- LANDSCAPE AREA: 3,033m<sup>2</sup>

## DEVELOPMENT SUMMARY

| <b>BUILDING FN1</b> | <b>BUILDING FS1</b> |
|---------------------|---------------------|
| - 88 APARTMENTS     | - 88 APARTMENTS     |
| - 10 STOREYS        | - 10 STOREYS        |
| - 6 x 1 BED         | - 6 x 1 BED         |
| - 72 x 2 BED        | - 72 x 2 BED        |

| BUILDING FN2/ 3  | <b>BUILDING FS2/3</b> |
|------------------|-----------------------|
| DUILDING FINZ/ 3 | DUILDING FOZI 3       |

- 10 x 3 BED

| - 94 APARTMENTS | - 98 APARTMENTS |
|-----------------|-----------------|
| - 8 STOREYS     | - 8 STOREYS     |
| - 37 x 1 BED    | - 37 x 1 BED    |
| - 46 x 2 BED    | - 56 x 2 BED    |
| - 11 x 3 BED    | - 5 x 3 BED     |