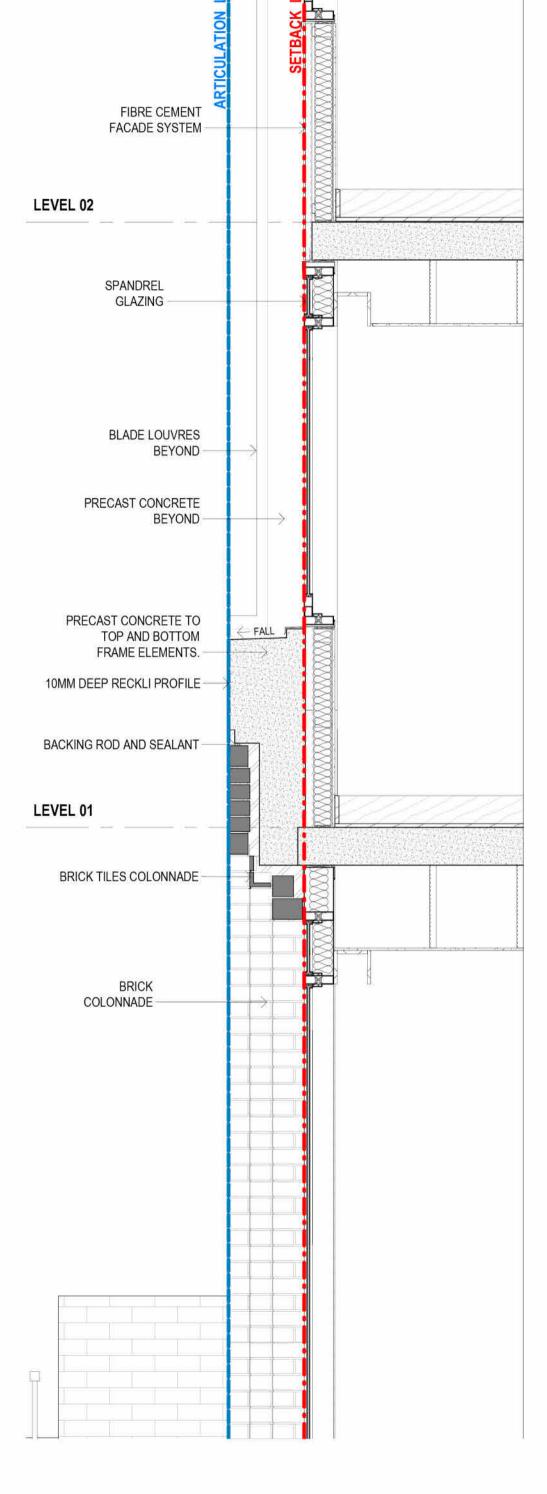

urban design landscape nom architect Lisa-Maree Carrigan 7568

Project Title

MELROSE PARK LOT F

Drawing Title

MATERIAL & FINISHES

This drawing is the copyright of Group GSA Pty Ltd and may not be altered, reproduced or transmitted in any form or by any means in part or in whole without the written permission of Group GSA Pty Ltd.

All levels and dimensions are to be checked and verified on site prior to the commencement of any work, making of shop drawings or fabrication of components.

Do not scale drawings. Use figured Dimensions.

Plotted and checked by MR

Verified AE Approved AE

Drawing Created (date) Drawing Created (by) LT

10/20/23

Scale Project No Drawing No Issue

A231463 DA9200 A



2 EASTERN FACADE TOWER DETAIL AXO



EASTERN FACADE PODIUM DETAIL AXO



+61 455 372 908



3 EASTERN FACADE DETAIL PODIUM

| LANDSCAPE                        | _Client                                                                    |
|----------------------------------|----------------------------------------------------------------------------|
| Aspect Studio<br>+61 2 96997182  | Sekisui House<br>Ground Floor, 68 Waterloo Rd,<br>Macquarie Park, NSW 2113 |
| TRAFFIC                          | wiacquarie Faik, NOW 2113                                                  |
| Ason Group<br>+61 2 9083 6601    |                                                                            |
| NCC                              |                                                                            |
| Jensen Hughes<br>+61 2 9411 5360 | SEKISUI HOUSE