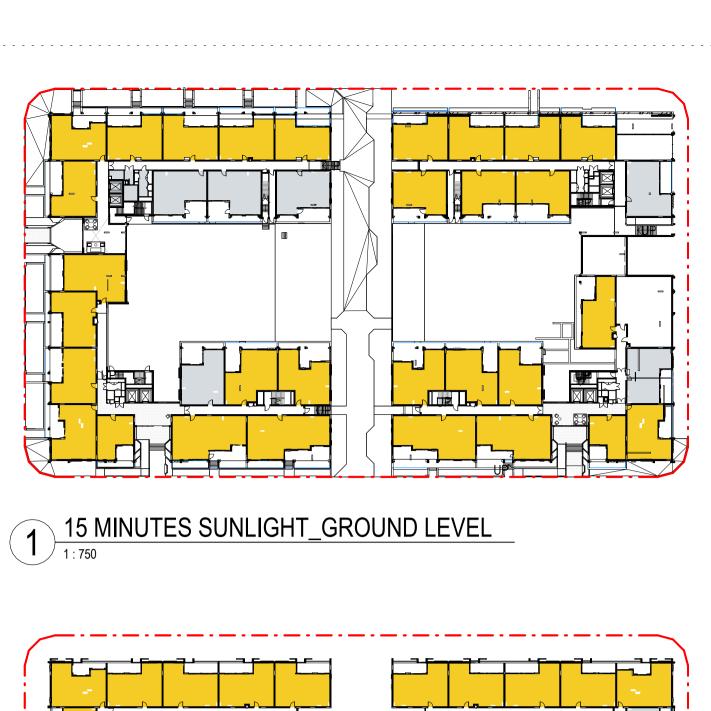

### COMPLIANCE

- 368 UNITS TOTAL
- 70% SOLAR ACCESS COMPLIANCE (257 UNITS)
- 88% NO SOLAR ACCESS COMPLIANCE (324 APARTMENTS)
- 60% NATURAL VENTILATION COMPLIANCE (214 UNNITS)