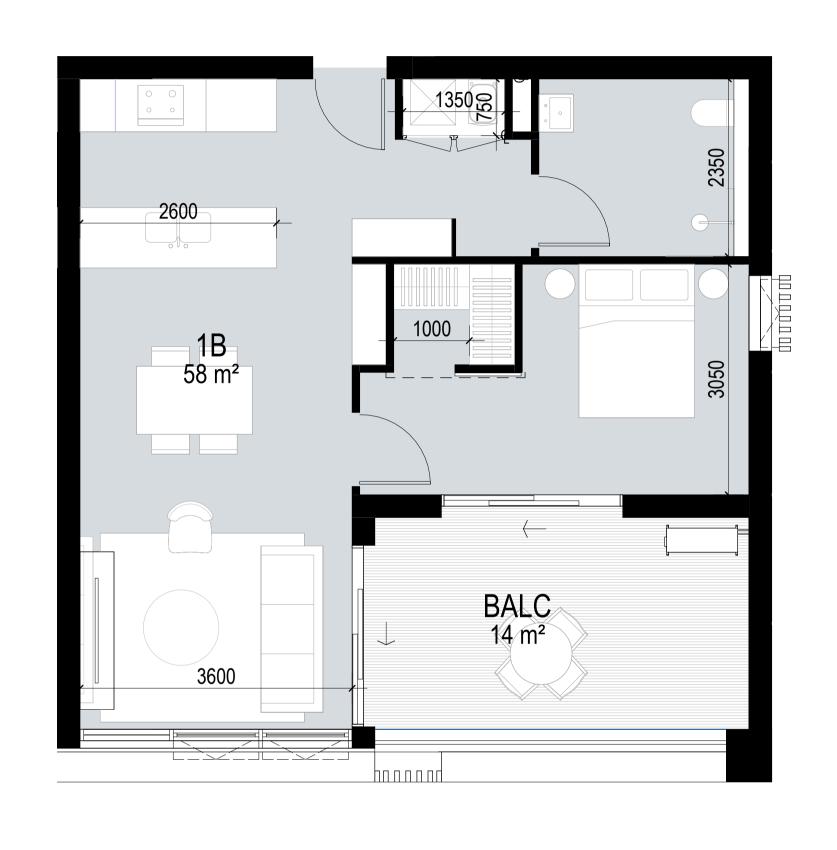

| Scale       | Project No    | Drawing No           | Issue    |
| This drawing is the copyright of Group GSA Pty Ltd and may not be altered, reproduced or transmitted in any form or by any means in part or in whole without the written permission of Group GSA Pty Ltd. | 1 : 750     | A231463       | DA9161               | С        |
| All levels and dimensions are to be checked and verified on site prior to the commencement of                                                                                                             | @ A4        |               |                      | 1        |





2 1B-B (PRE ADAPTATION)

ADAPTABLE APARTMENT: B0210, D0211, B0310, D0311, B0410, D0411, B0510, D0511, B0608, D0608

1 B-B (POST ADAPTATION)



DA Submisison

URBAN PLANNERS Think Planners +61 2 9687 8899 BUILDING SERVICES Neuron Build +61 401 222 862 STRUCTURE Lateral Consulting +61 455 372 908

LANDSCAPE Aspect Studio +61 2 96997182 TRAFFIC Ason Group +61 2 9083 6601 NCC Jensen Hughes +61 2 9411 5360





architecture interior design urban design landscape nom architect Lisa-Maree Carrigan 7568

T +612 9361 4144 F +612 9332 3458

|   | Project Title                   |
|---|---------------------------------|
| A | MELROSE PARK LOT F              |
|   | Drawing Title                   |
|   | ADAPTABLE APARTMENTS UNITS - 1B |

- Do not scale drawings. Use figured Dimensions. -

Approv