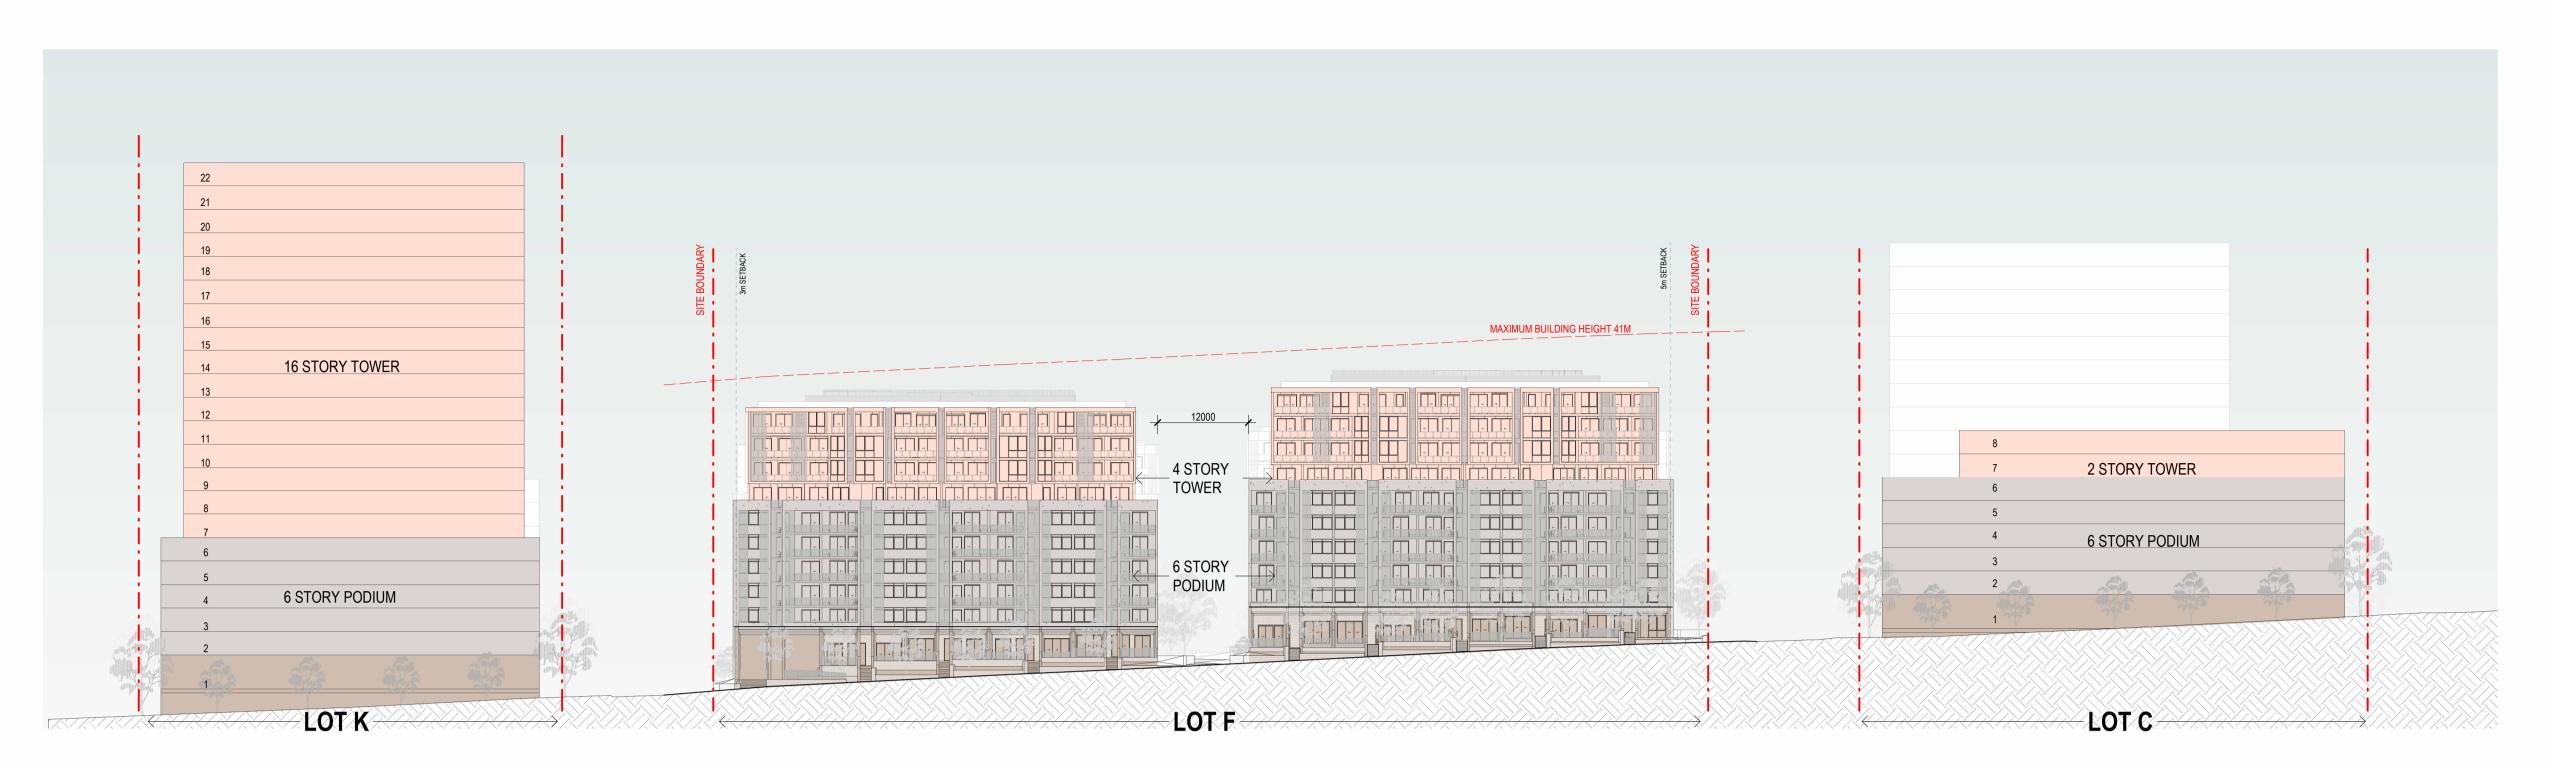

#### **SETBACKS**

- 10 x 3 BED

- NORTH SETBACK 5m SOUTH SETBACK 3m
- EAST SETBACK 5m - WEST SETBACK - 3m