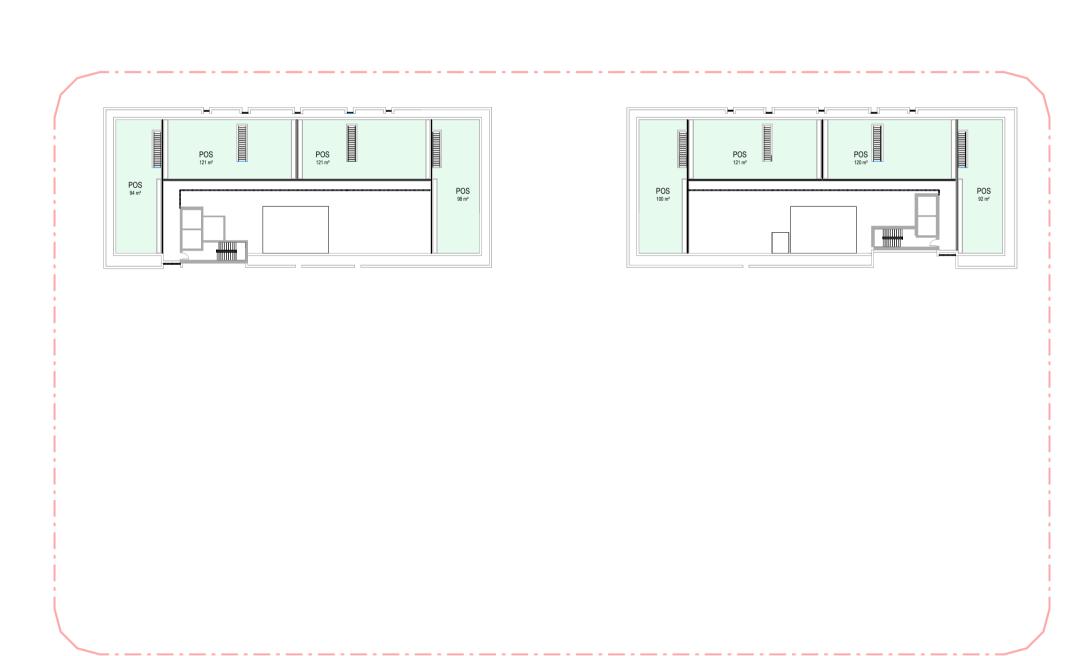

| MELROSE I                                              | PARK LOT F                                                                                                                                                                                                       |
|--------------------------------------------------------|------------------------------------------------------------------------------------------------------------------------------------------------------------------------------------------------------------------|
| Drawing Title                                          |                                                                                                                                                                                                                  |
| ROOF PLAI                                              | N                                                                                                                                                                                                                |
|                                                        |                                                                                                                                                                                                                  |
| transmitted in any form ow<br>written permission of Gr | right of Group GSA Pty Ltd and may not be altered, reproduced or<br>or by any means in part or in whole without the<br>oup GSA Pty Ltd.<br>s are to be checked and verified on site prior to the commencement of |

| ,                                                                                                                                       | Vermed      | 712          | тррготоч             |          | Ċ    |
|-----------------------------------------------------------------------------------------------------------------------------------------|-------------|--------------|----------------------|----------|------|
|                                                                                                                                         | Drawing Cre | eated (date) | Drawing Created (by) | KS       | 9 PM |
| J                                                                                                                                       |             |              |                      | 12/09/24 | 1 1  |
|                                                                                                                                         | Scale       | Project No   | Drawing No           | Issue    | 1    |
| right of Group GSA Pty Ltd and may not be altered, reproduced or<br>or by any means in part or in whole without the<br>oup GSA Pty Ltd. | 1 : 200     | A231463      | DA2011               | 0        | 1    |
| s are to be checked and verified on site prior to the commencement of p drawings or fabrication of components.  Use figured Dimensions  | @ A1        |              |                      |          |      |
|                                                                                                                                         |             |              |                      |          |      |