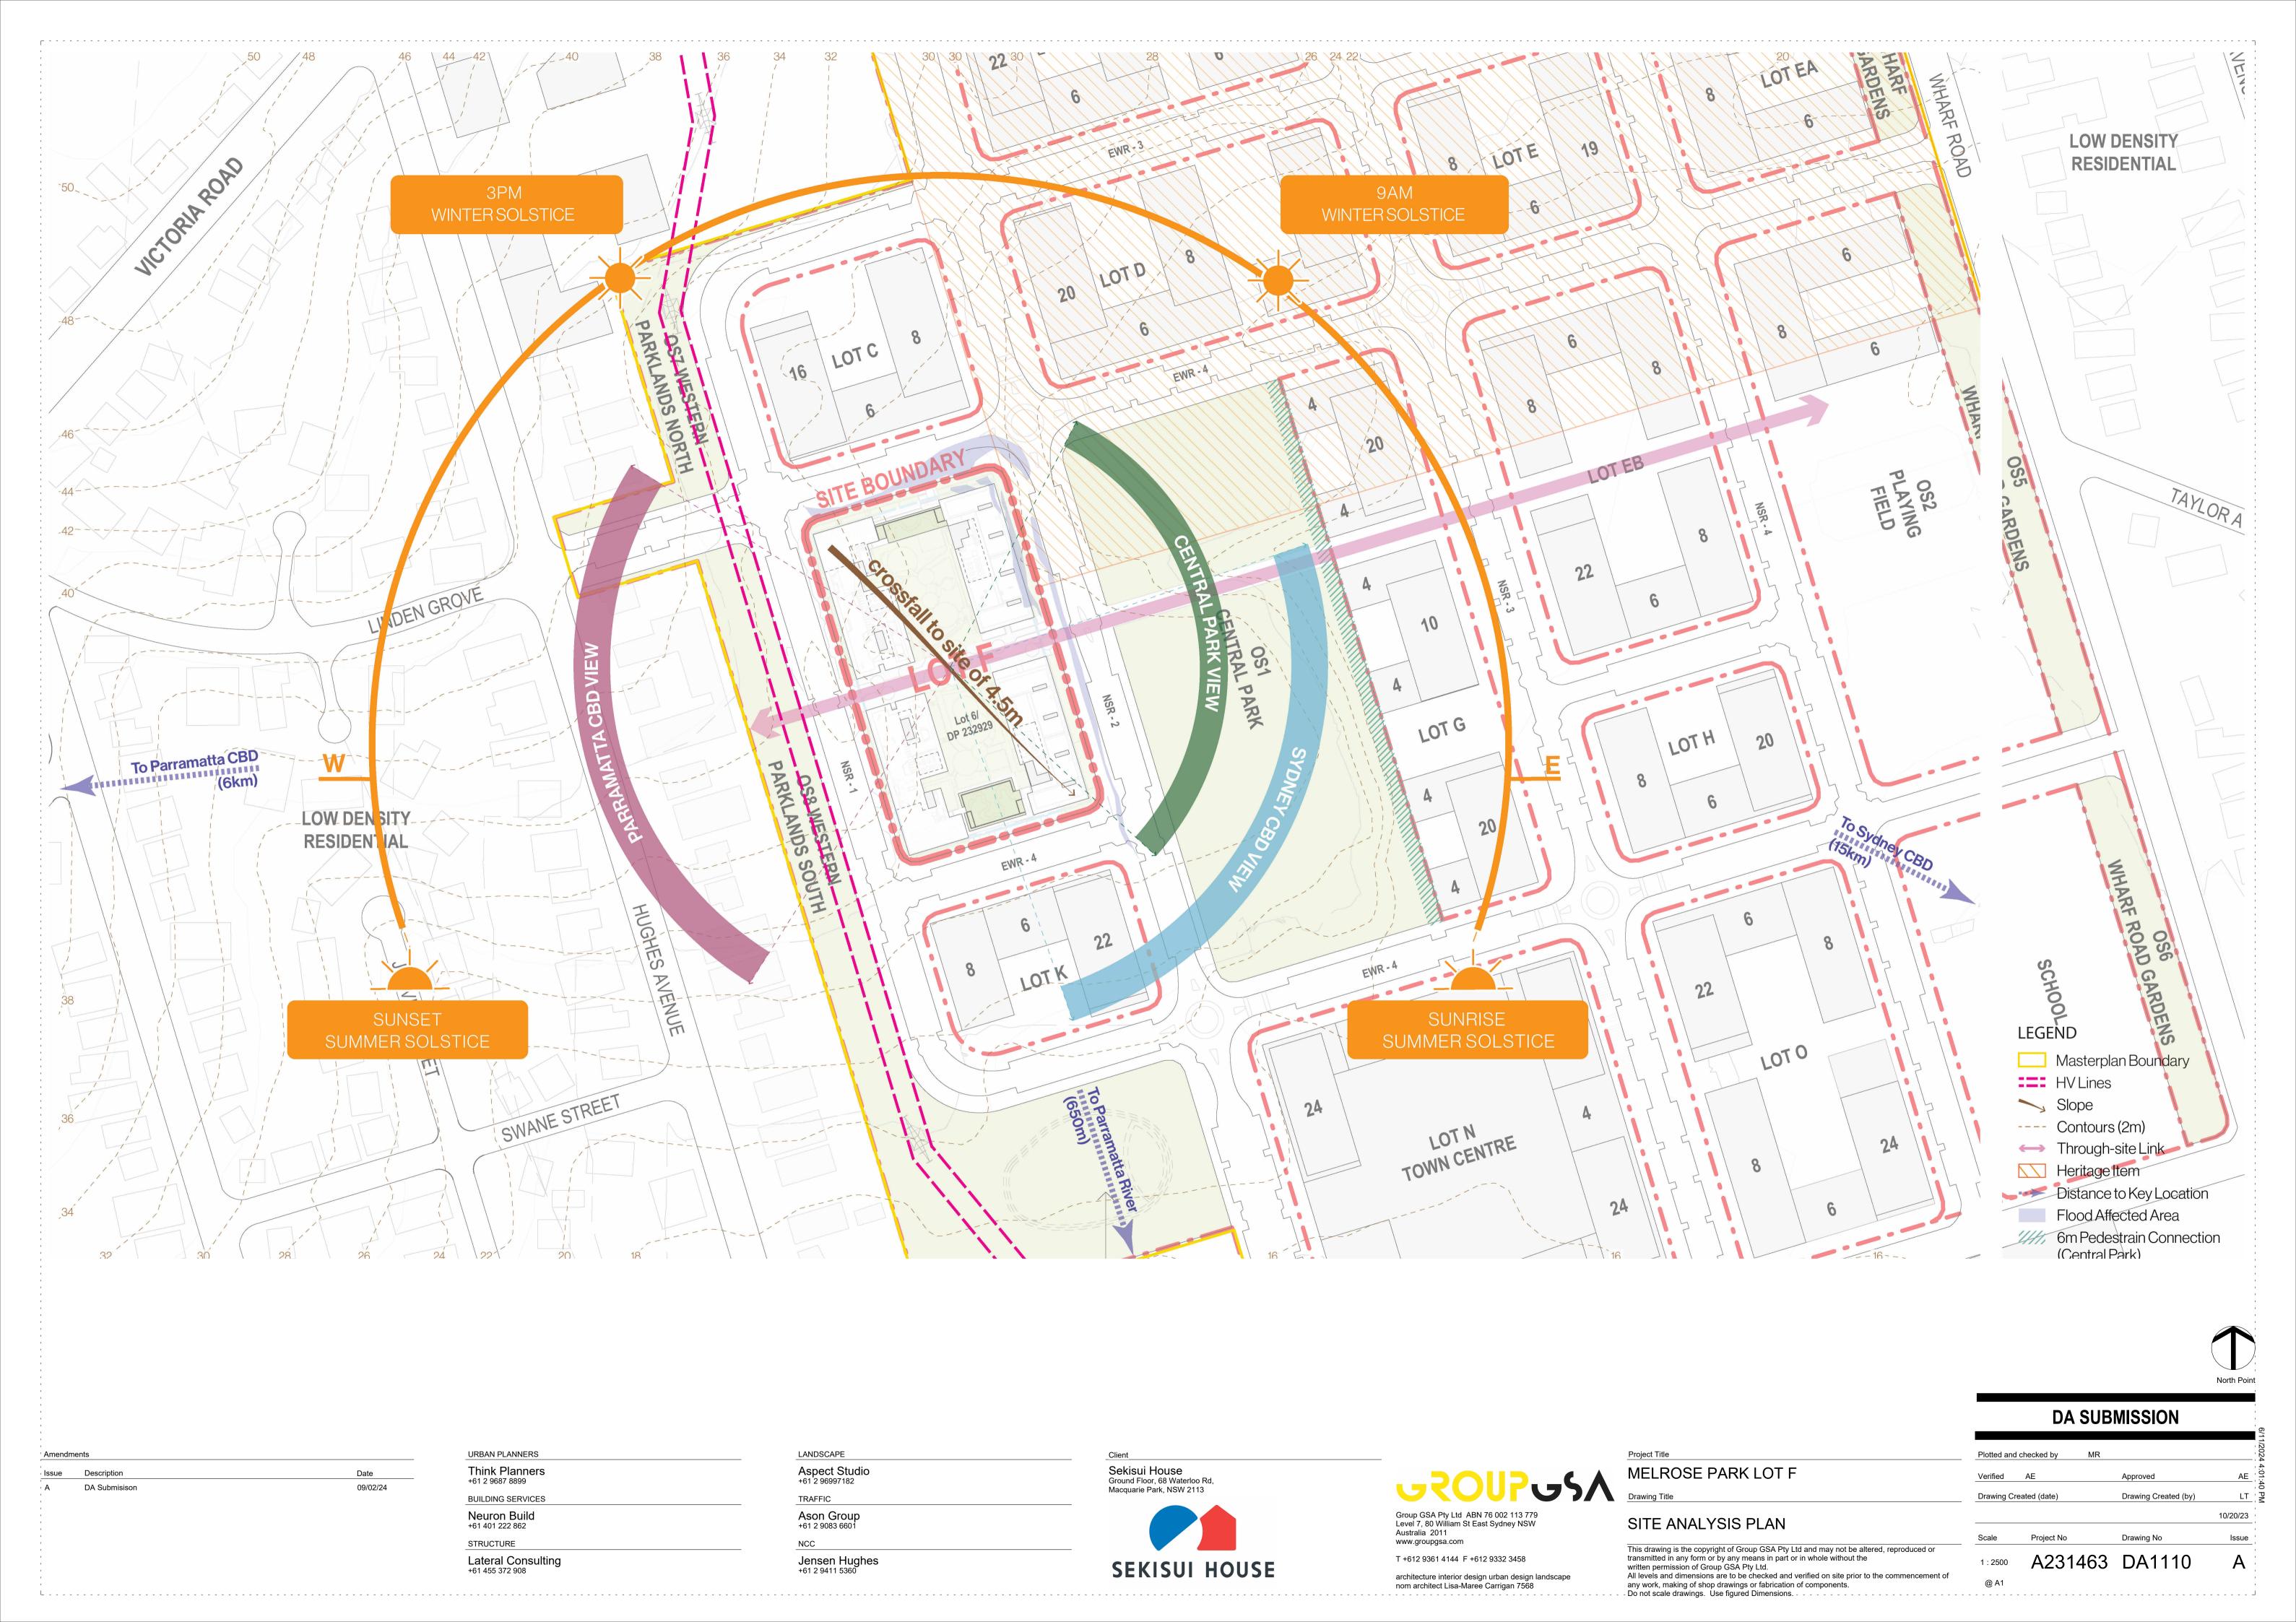

## SITE SUMMARY

- TOTAL SITE AREA: 10,097m<sup>2</sup>
- LANDSCAPE AREA: 3,033m<sup>2</sup>