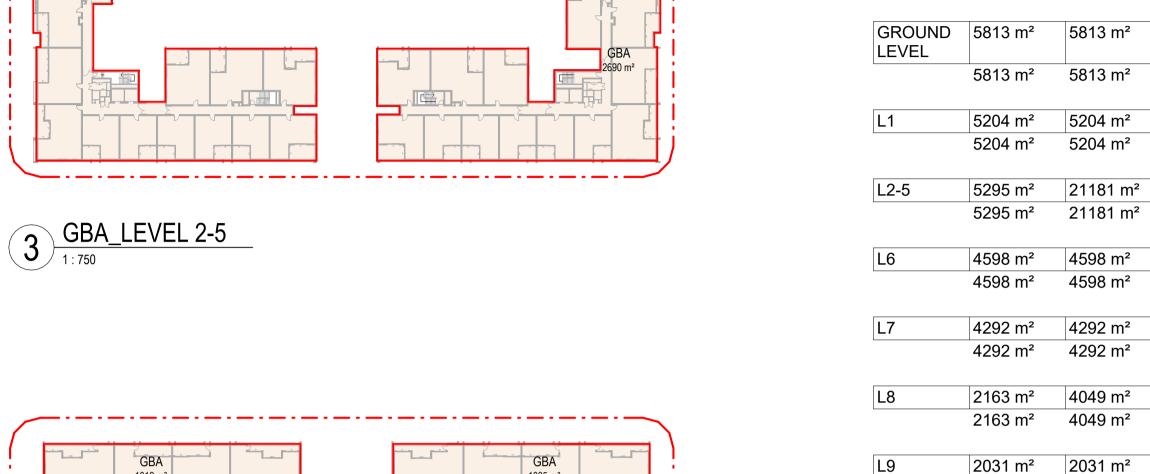

All levels and dimensions are to be checked and verified on site prior to the commencement of any work, making of shop drawings or fabrication of components.  Do not scale drawings. Use figured Dimensions. |

| t of | @ A1        | A231403       | DASIIS               | $\wedge$ |
|------|-------------|---------------|----------------------|----------|
|      | 1 : 50      | A231463       | DA0175               | Λ        |
|      | Scale       | Project No    | Drawing No           | Issue    |
|      |             |               |                      | 17/11/23 |
|      | Drawing Cr  | eated (date)  | Drawing Created (by) | LT       |
|      | Verified    | AE            | Approved             | AE       |
|      | Plotted and | checked by MR |                      |          |

















92 m<sup>2</sup>

92 m²

2031 m<sup>2</sup> 2031 m<sup>2</sup>

43304 m<sup>2</sup> 69604 m<sup>2</sup>

92 m<sup>2</sup>

92 m²

Area Schedule (GBA)

Area per

Level Total GBA

17057 m<sup>2</sup>

5287 m<sup>2</sup> 5287 m<sup>2</sup> 5287 m<sup>2</sup> 5287 m<sup>2</sup>

8528 m<sup>2</sup> 17057 m<sup>2</sup>









7 GBA\_LEVEL 9

9 GBA\_ROOF 1:750

10 GBA\_BASEMENT 1

6 GBA\_LEVEL 8

8 GBA\_BASEMENT 2-3

DA SUBMISSION

| Amendn | nents                 |          |
|--------|-----------------------|----------|
| Issue  | Description           | Date     |
| Α      | For Information       | 17/11/23 |
| В      | For Coodination       | 06/02/24 |
| С      | DA Submisison         | 09/02/24 |
| D      | Revised DA Submission | 17/09/24 |
|        |                       |