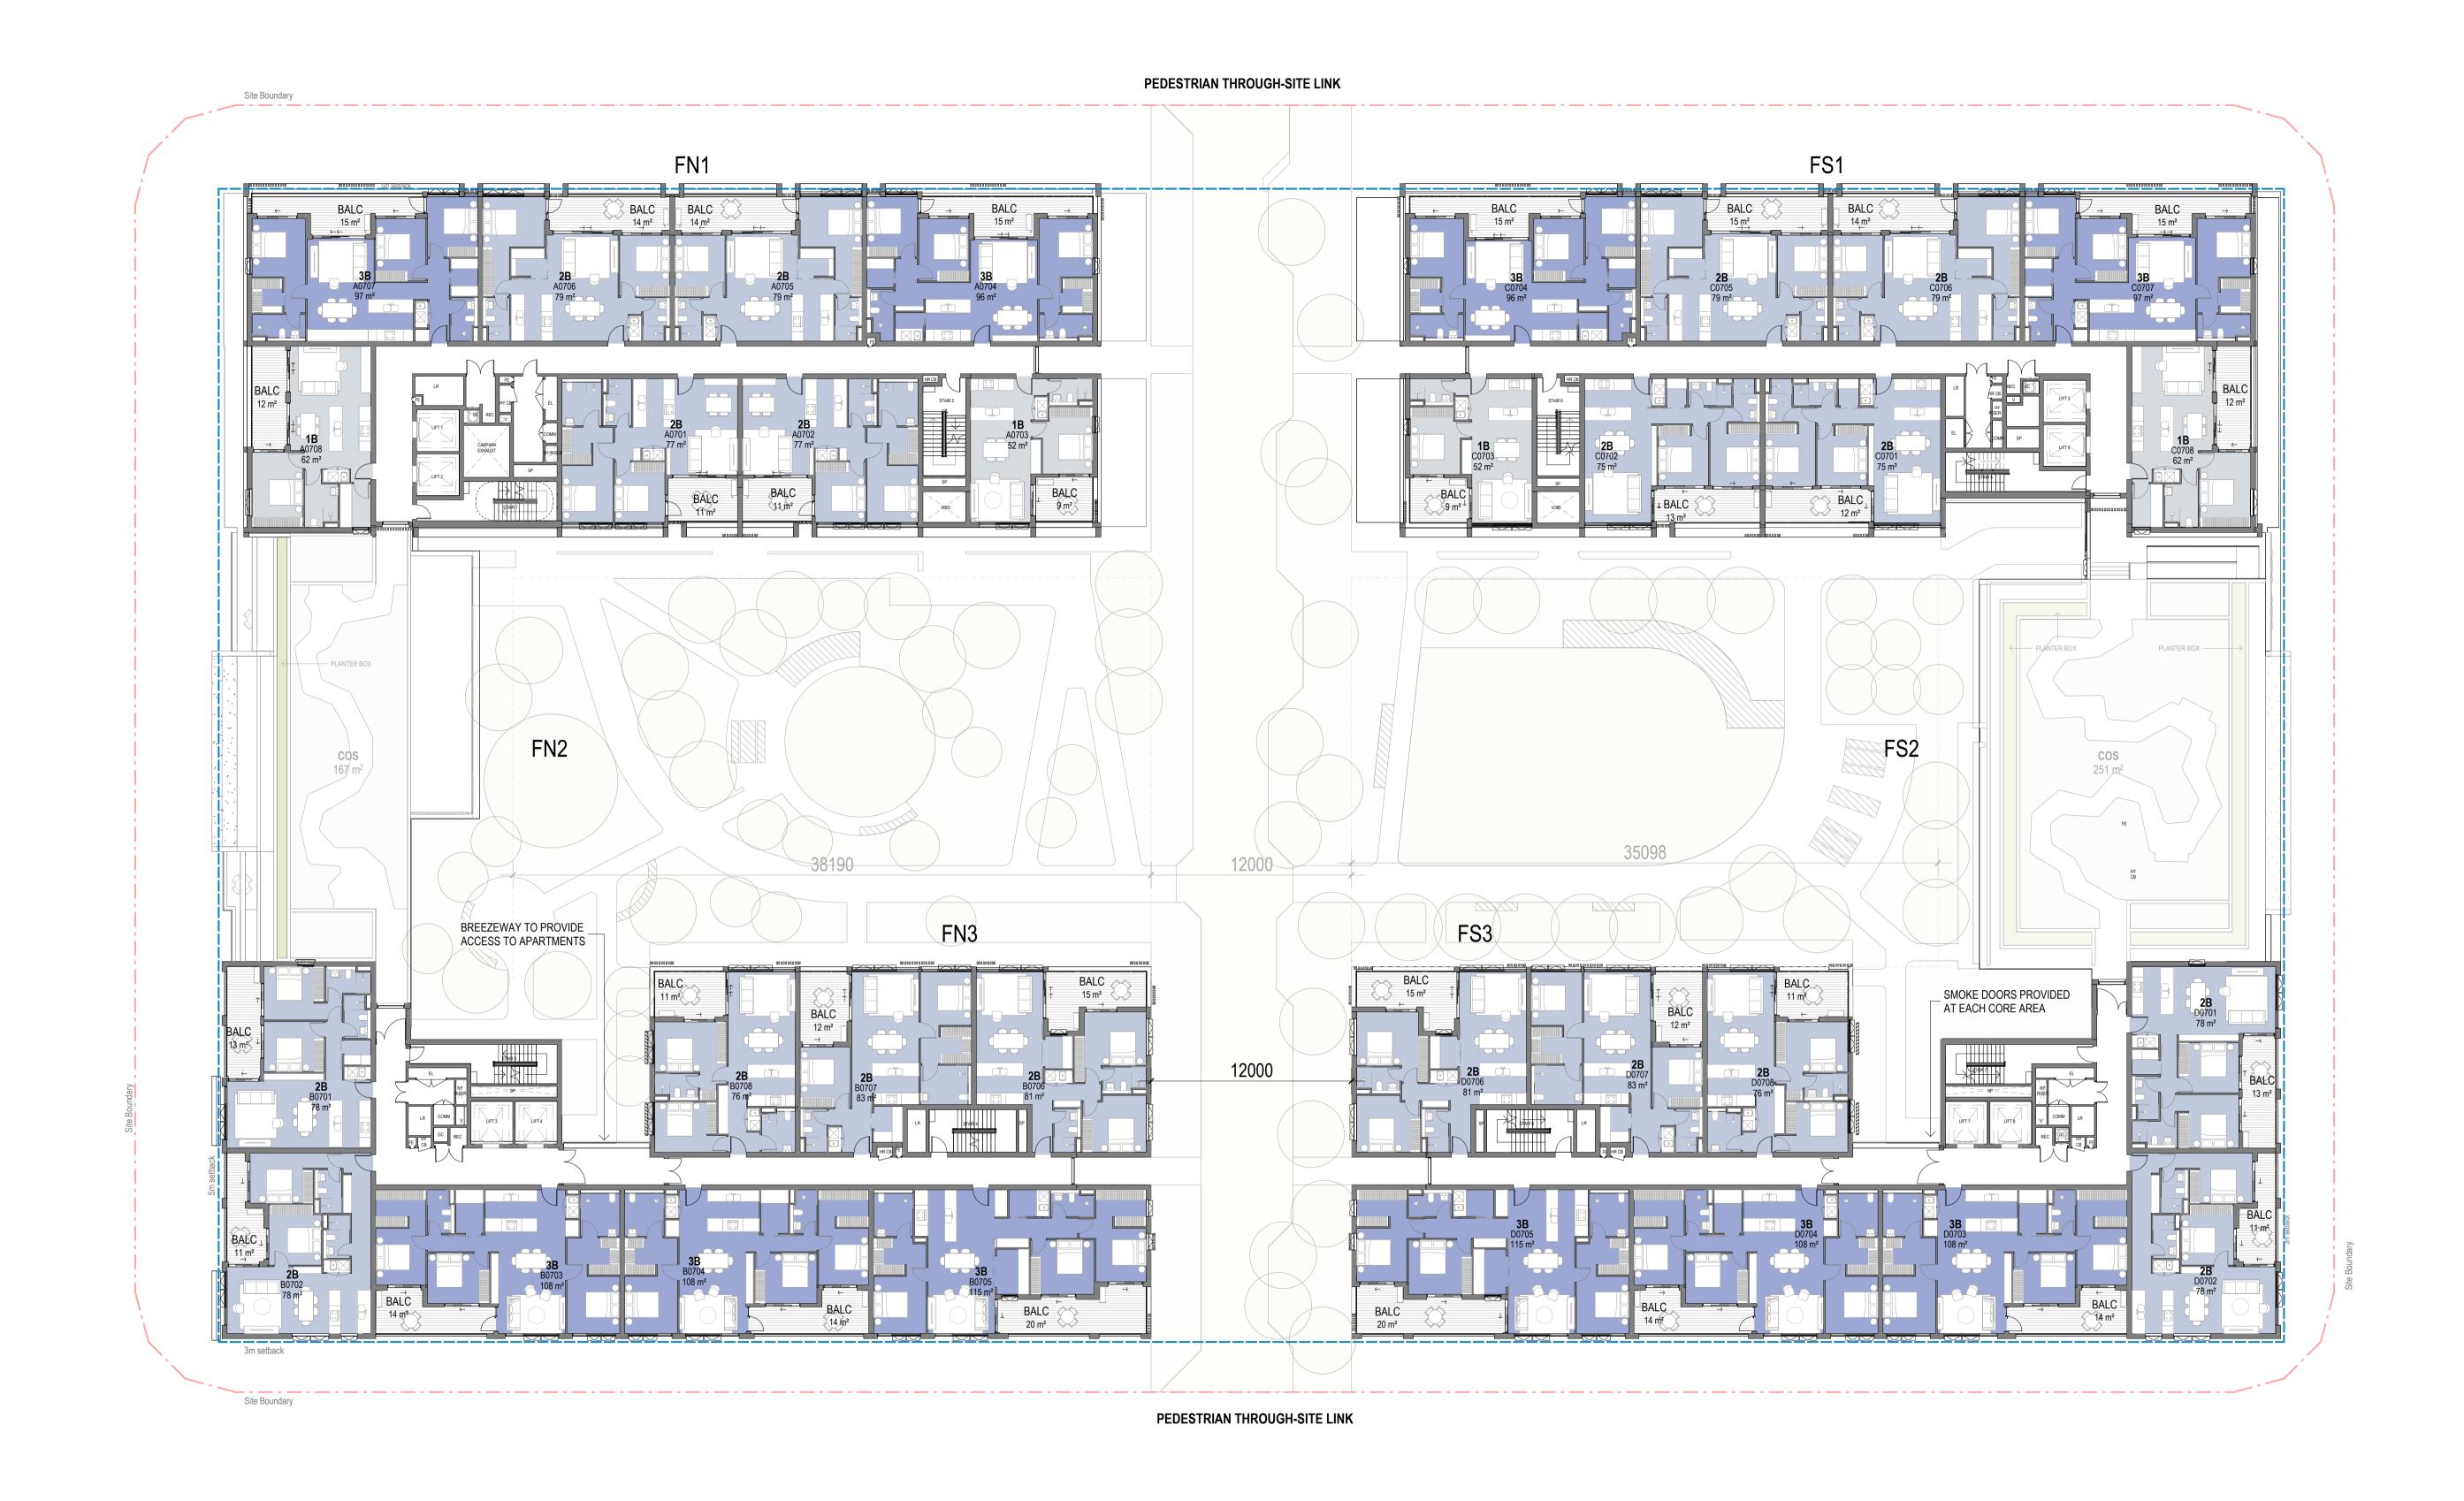

| Project Title      | Plotted and | d checked by  | MR |
|--------------------|-------------|---------------|----|
| MELROSE PARK LOT F | Verified    | AE            |    |
| Drawing Title      | Drawing C   | reated (date) |    |
| LEVEL 07 PLAN      |             |               |    |
|                    | Scale       | Proiect No    |    |

| MELROSE PARK LOT F                                                                                                                                                                                                | Verified   | AE           | Approved             | AE         | :05:5       |
|-------------------------------------------------------------------------------------------------------------------------------------------------------------------------------------------------------------------|------------|--------------|----------------------|------------|-------------|
| Drawing Title                                                                                                                                                                                                     | Drawing Cr | eated (date) | Drawing Created (by) | KS         | PM          |
| LEVEL 07 PLAN                                                                                                                                                                                                     |            |              |                      | 12/09/24   | 1<br>1<br>1 |
|                                                                                                                                                                                                                   | Scale      | Project No   | Drawing No           | Issue      | 1           |
| This drawing is the copyright of Group GSA Pty Ltd and may not be altered, reproduced or transmitted in any form or by any means in part or in whole without the written permission of Group GSA Pty Ltd.         | 1 : 200    | A231463      | DA2008               | М          | 1<br>1<br>1 |
| <br>All levels and dimensions are to be checked and verified on site prior to the commencement of any work, making of shop drawings or fabrication of components.  Do not scale drawings. Use figured Dimensions. | @ A1       |              |                      | ,<br>,<br> | ,<br>,<br>J |