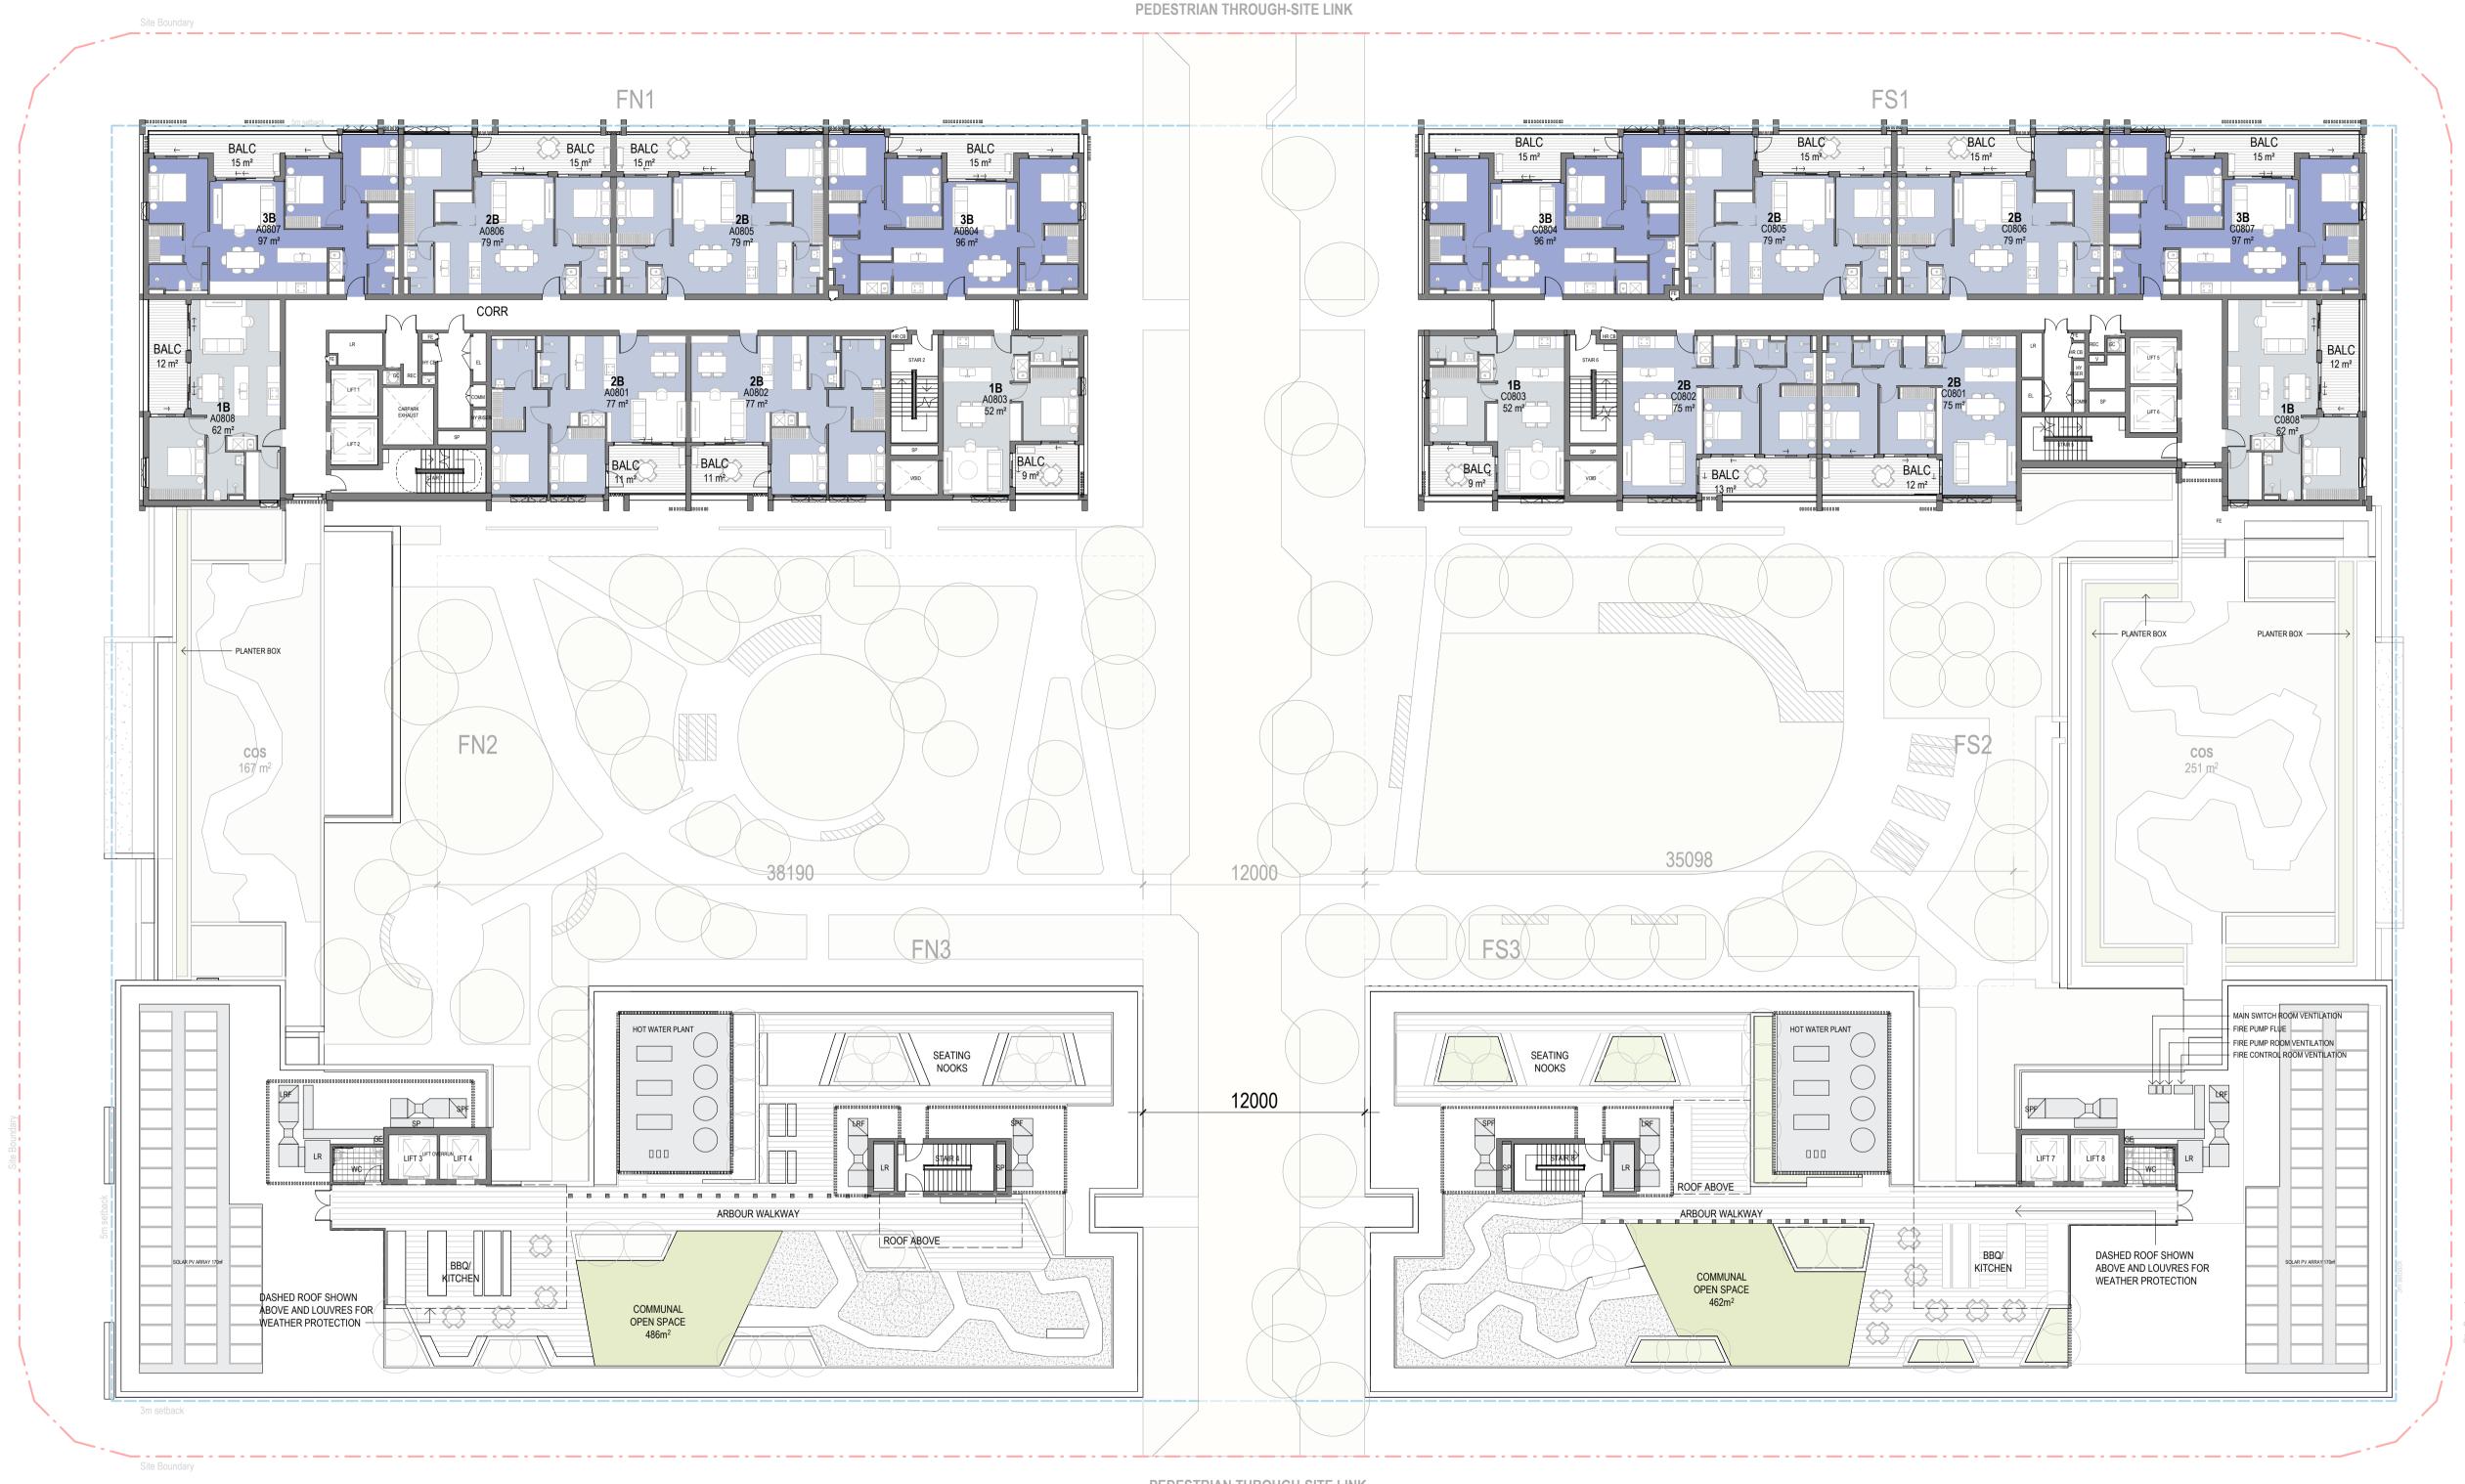

architecture interior design urban design landscape nom architect Lisa-Maree Carrigan 7568

| MELROSE PARK LOT F |  |
|--------------------|--|
| Drawing Title      |  |

| Project Title                                                                                                                                                                                                       | Plotted and | checked by MR |                      |          | 2024        |
|---------------------------------------------------------------------------------------------------------------------------------------------------------------------------------------------------------------------|-------------|---------------|----------------------|----------|-------------|
| MELROSE PARK LOT F                                                                                                                                                                                                  | Verified    | AE            | Approved             | AE       | 4:06:1      |
| Drawing Title                                                                                                                                                                                                       | Drawing Cr  | eated (date)  | Drawing Created (by) | KS       | 4 PM        |
| LEVEL 08 PLAN                                                                                                                                                                                                       |             |               |                      | 12/09/24 | 1<br>1<br>1 |
|                                                                                                                                                                                                                     | Scale       | Project No    | Drawing No           | Issue    | 1           |
| This drawing is the copyright of Group GSA Pty Ltd and may not be altered, reproduced or transmitted in any form or by any means in part or in whole without the written permission of Group GSA Pty Ltd.           | 1 : 200     | A231463       | DA2009               | 0        | 1<br>1<br>1 |
| <br>All levels and dimensions are to be checked and verified on site prior to the commencement of any work, making of shop drawings or fabrication of components.  - Do not scale drawings. Use figured Dimensions. | @ A1        |               |                      |          | J           |