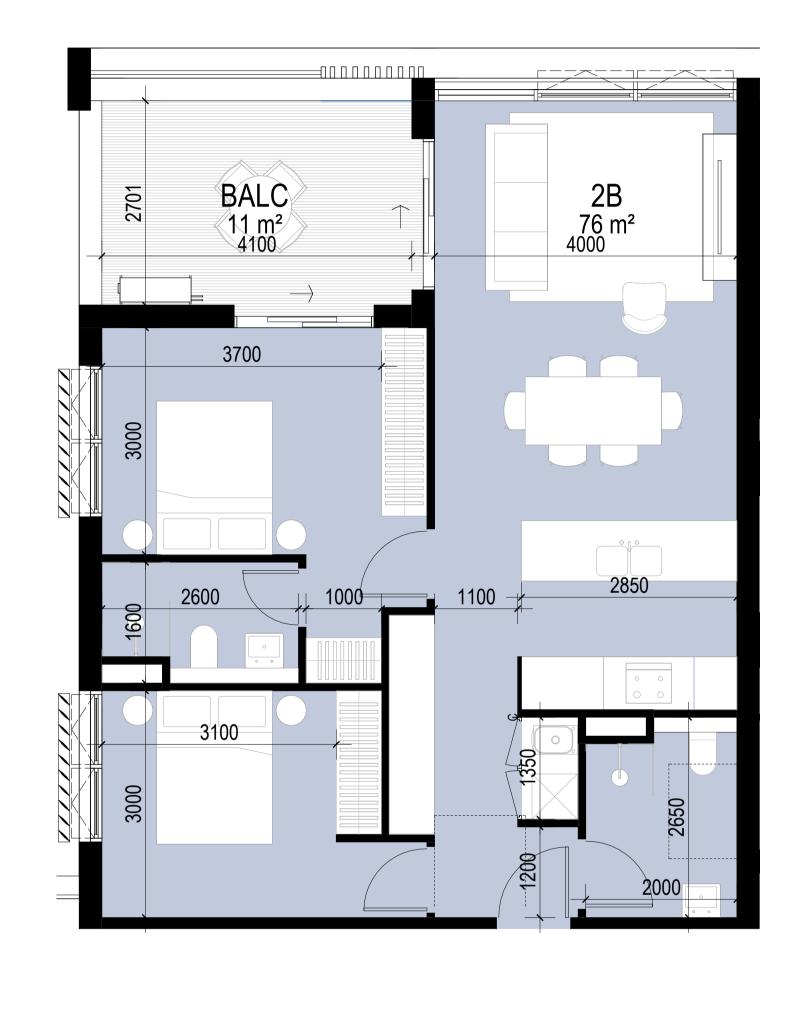

om architect Lisa-Maree Carrigan 7568

| Project Title        | Plotted and checked by |
|----------------------|------------------------|
| MELROSE PARK LOT F   | Verified               |
| Drawing Title        | Drawing Created (date) |
| UNIT TYPE - 2B UNITS |                        |

Drawing Title

UNIT TYPE - 2B UNITS

Scale Project No Drawing No Issue

This drawing is the copyright of Group GSA Pty Ltd and may not be altered, reproduced or transmitted in any form or by any means in part or in whole without the written permission of Group GSA Pty Ltd.
All levels and dimensions are to be checked and verified on site prior to the commencement of any work, making of shop drawings or fabrication of components.

Do not scale drawings. Use figured Dimensions.

DA SUBMISSION

Approved







1 2B-E



2B-F

Aspect Studio
+61 2 96997182

TRAFFIC

Ason Group
+61 2 9083 6601

NCC

Jensen Hughes
+61 2 9411 5360





**GROUPGS** 

UNIT TYPE - 2B UNITS

This drawing is the copyright of Group GSA Pty Ltd and may not be altered, reproduced or transmitted in any form or by any means in part or in whole without the written permission of Group GSA Pty Ltd.

All levels and dimensions are to be checked and verified on site prior to the commencement of any work, making of shop drawings or fabrication of components.

Project Title

MELROSE PARK LOT F

Drawing Title

UNIT TYPE - 2B UNITS

| 1001100     | DA5006               |                       |
|-------------|----------------------|-----------------------|
| Project No  | Drawing No           | Issi                  |
|             |