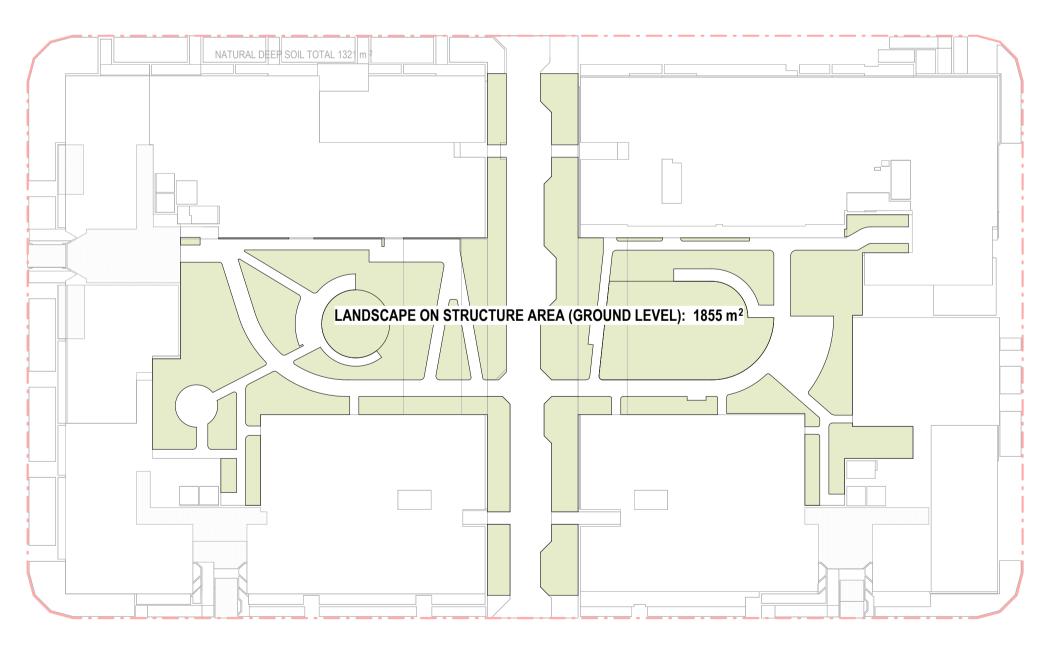

## SITE SUMMARY

- TOTAL SITE AREA: 10,097m<sup>2</sup>
- LANDSCAPE AREA: 3,033m<sup>2</sup>