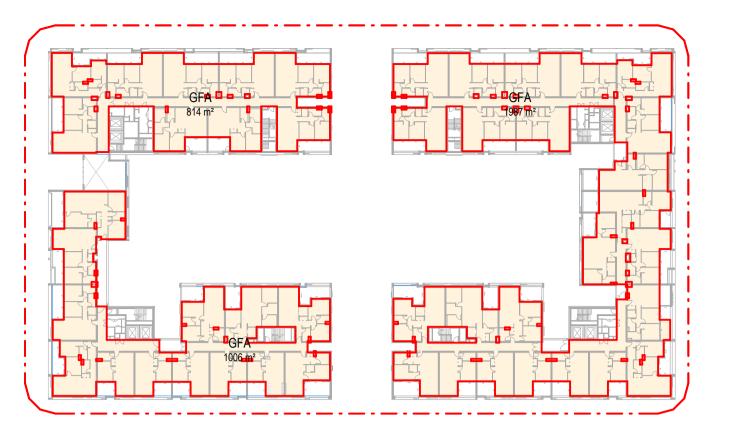

## SITE SUMMARY

- TOTAL SITE AREA: 10,097m<sup>2</sup>
- LANDSCAPE AREA: 3,033m<sup>2</sup>

## DEVELOPMENT SUMMARY

| <b>BUILDING FN1</b> | <b>BUILDING FS1</b> |
|---------------------|---------------------|
| - 88 APARTMENTS     | - 88 APARTMENTS     |
| - 10 STOREYS        | - 10 STOREYS        |
| - 6 x 1 BED         | - 6 x 1 BED         |
| - 72 x 2 BED        | - 72 x 2 BED        |

| BUILDING FN2/ 3  | <b>BUILDING FS2/3</b> |
|------------------|-----------------------|
| DUILDING FINZ/ 3 | DUILDING FOZI 3       |

- 10 x 3 BED

| - 94 APARTMENTS | - 98 APARTMENTS |
|-----------------|-----------------|
| - 8 STOREYS     | - 8 STOREYS     |
| - 37 x 1 BED    | - 37 x 1 BED    |
| - 46 x 2 BED    | - 56 x 2 BED    |
| - 11 x 3 BED    | - 5 x 3 BED     |

### COMPLIANCE

- 368 UNITS TOTAL
- 70% SOLAR ACCESS COMPLIANCE (257 UNITS)
- 88% NO SOLAR ACCESS COMPLIANCE (324 APARTMENTS)
- 60% NATURAL VENTILATION COMPLIANCE (214 UNNITS)