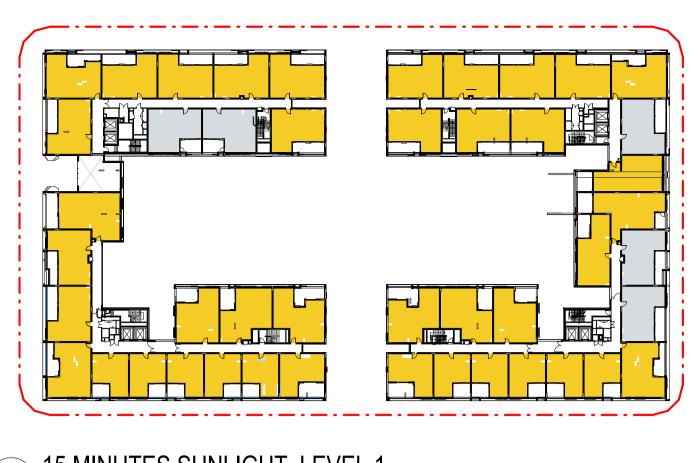

### COMPLIANCE

- 368 UNITS TOTAL
- 70% SOLAR ACCESS COMPLIANCE (257 UNITS)
- 88% NO SOLAR ACCESS COMPLIANCE (324 APARTMENTS)
- 60% NATURAL VENTILATION COMPLIANCE (214 UNNITS)