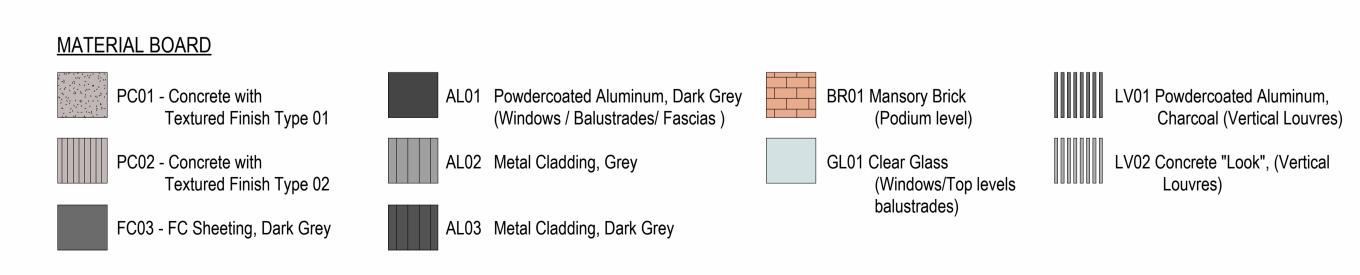

LANDSCAPE Aspect Studio TRAFFIC Ason Group +61 2 9083 6601 NCC Jensen Hughes +61 2 9411 5360

PC02 - Concrete with

Textured Finish Type 02

FC03 - FC Sheeting, Dark Grey

GL01 Clear Glass

(Windows/Top levels

balustrades)

AL02 Metal Cladding, Grey

AL03 Metal Cladding, Dark Grey

Project Title MELROSE PARK LOT F INTERNAL COURTYARD WEST ELEVATION

written permission of Group GSA Pty Ltd.

LV02 Concrete "Look", (Vertical

Louvres)