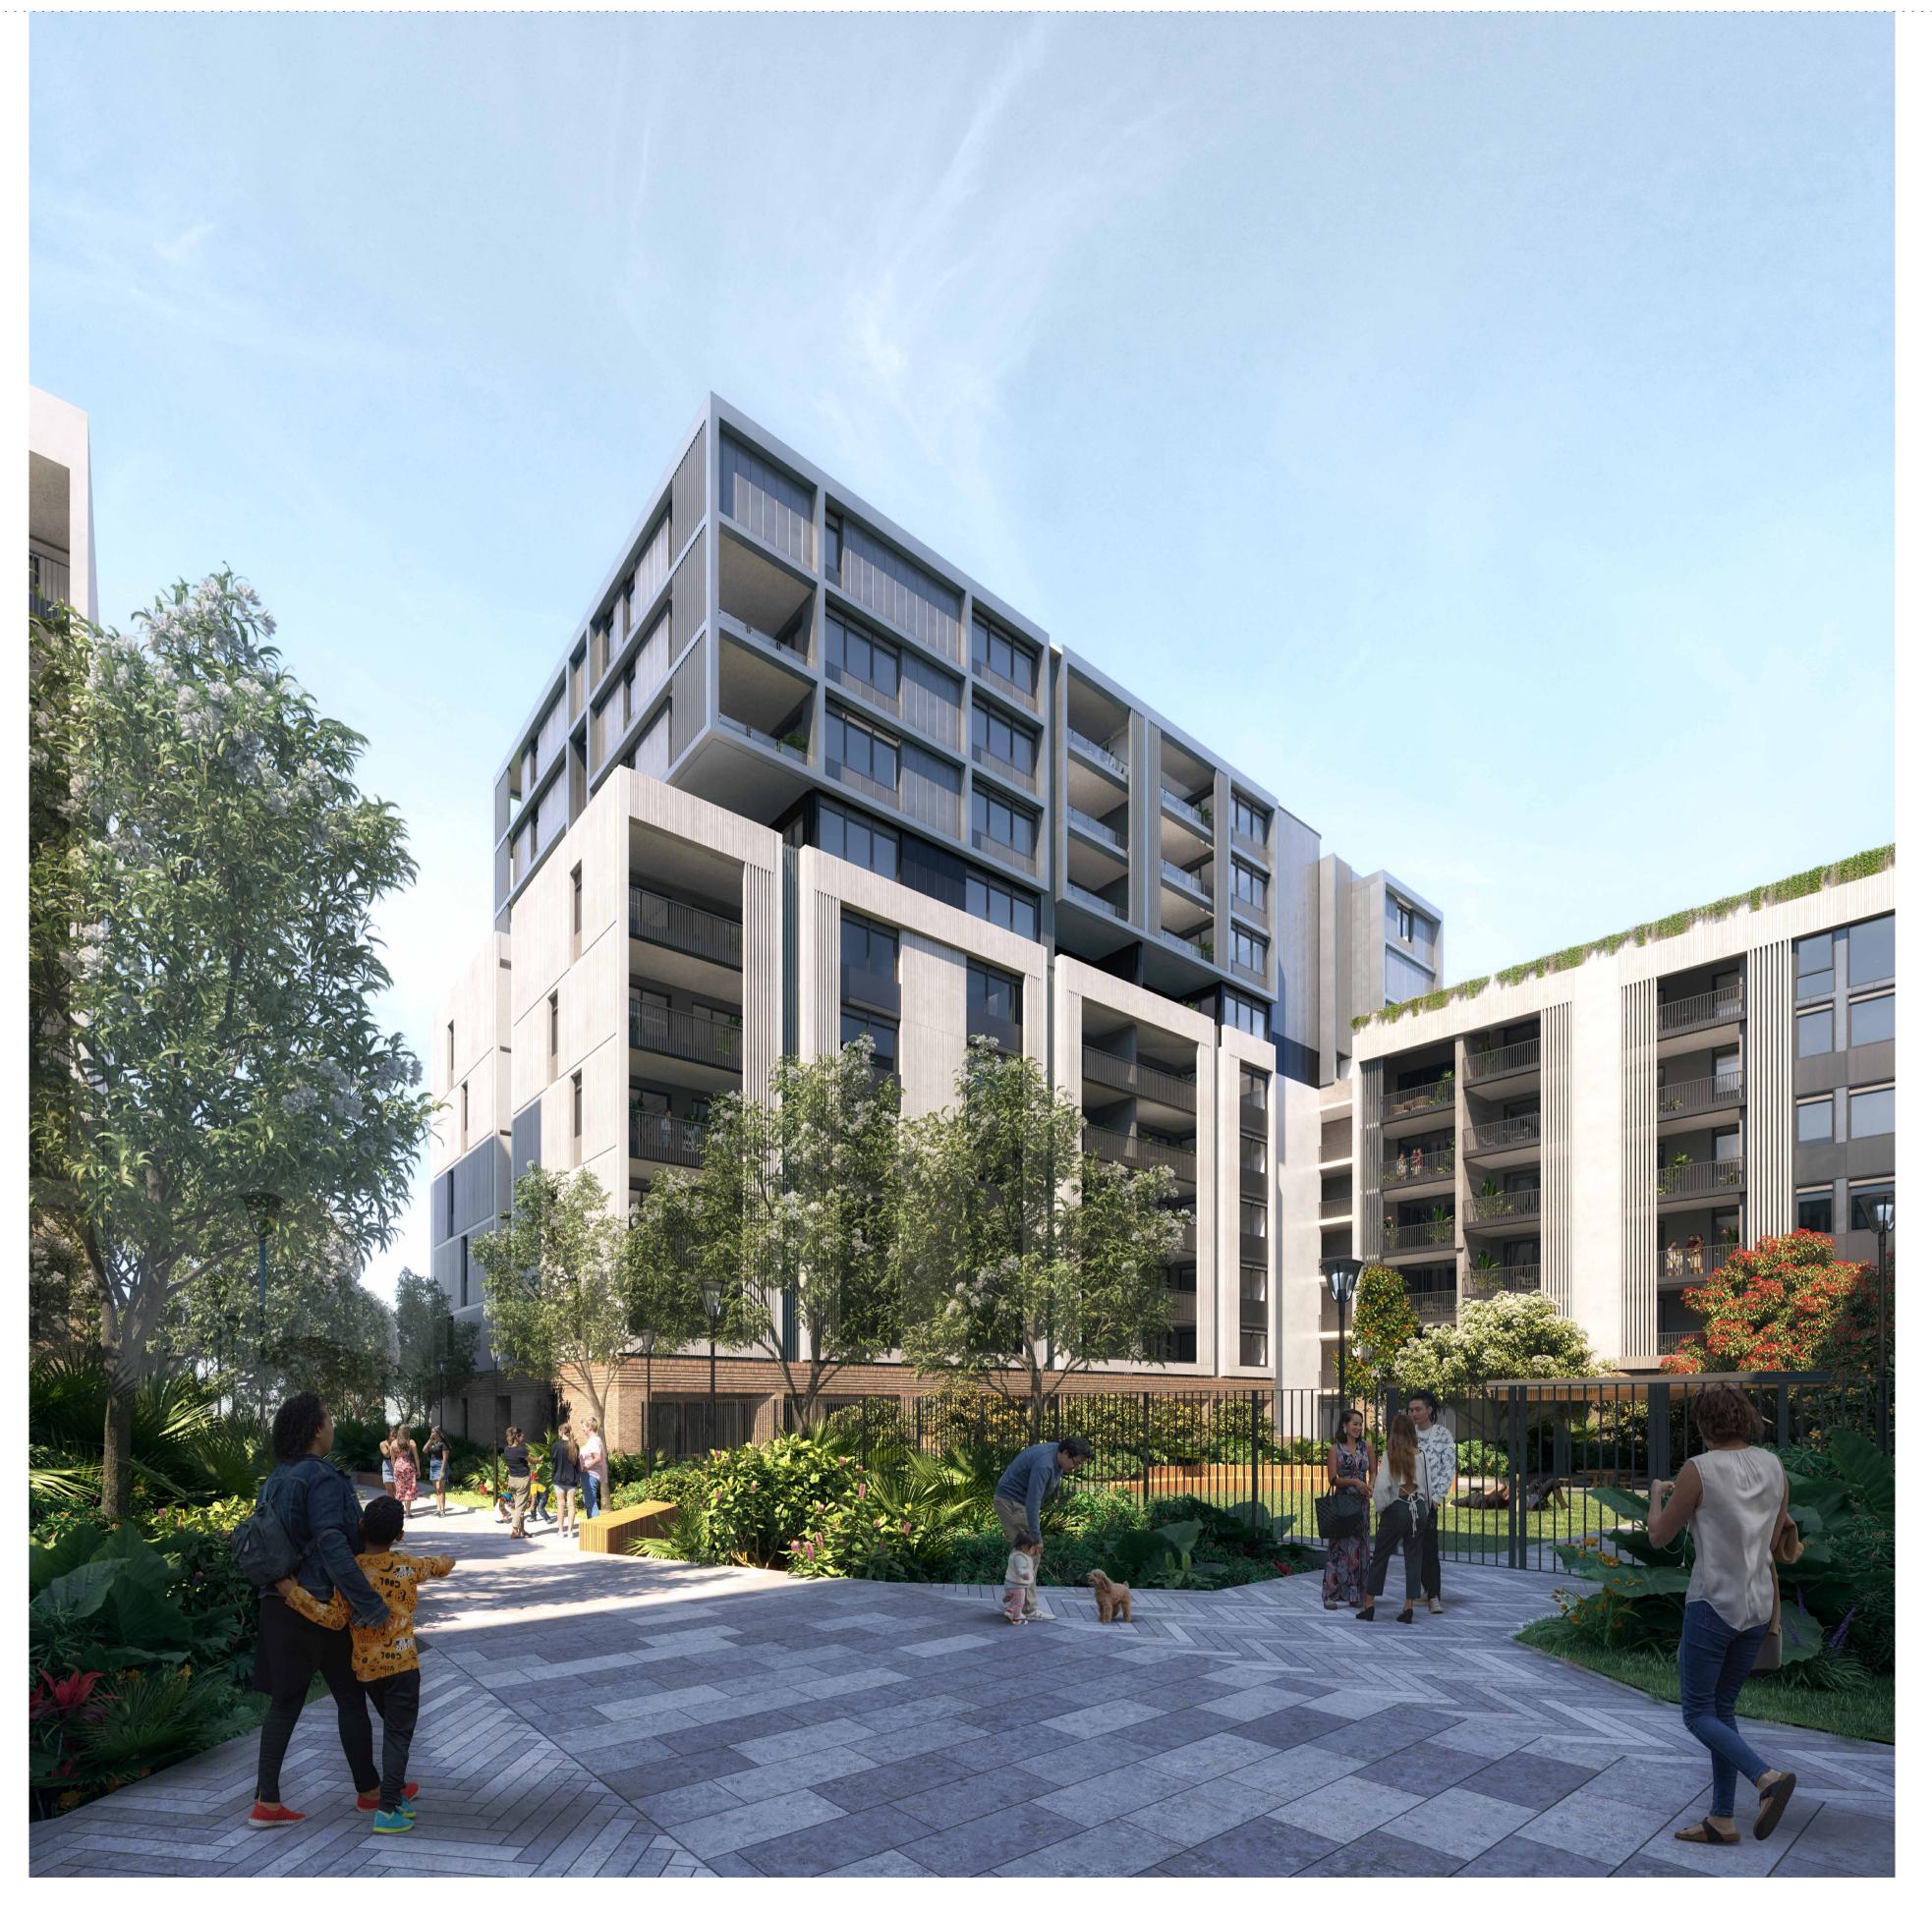

## SITE SUMMARY

- TOTAL SITE AREA: 10,097m<sup>2</sup>
- LANDSCAPE AREA: 3,033m<sup>2</sup>

## DEVELOPMENT SUMMARY

| <b>BUILDING FN1</b> | <b>BUILDING FS1</b> |
|---------------------|---------------------|
| - 88 APARTMENTS     | - 88 APARTMENTS     |
| - 10 STOREYS        | - 10 STOREYS        |
| - 6 x 1 BED         | - 6 x 1 BED         |
| - 72 x 2 BED        | - 72 x 2 BED        |

| BUILDING FN2/ 3  | <b>BUILDING FS2/3</b> |
|------------------|-----------------------|
| DUILDING FINZ/ 3 | DUILDING FOZI 3       |

- 10 x 3 BED

| - 94 APARTMENTS | - 98 APARTMENTS |
|-----------------|-----------------|
| - 8 STOREYS     | - 8 STOREYS     |
| - 37 x 1 BED    | - 37 x 1 BED    |
| - 46 x 2 BED    | - 56 x 2 BED    |
| - 11 x 3 BED    | - 5 x 3 BED     |

#### **SETBACKS**

- 10 x 3 BED

- NORTH SETBACK 5m SOUTH SETBACK 3m
- EAST SETBACK 5m - WEST SETBACK - 3m

### COMPLIANCE

- 368 UNITS TOTAL
- 70% SOLAR ACCESS COMPLIANCE (257 UNITS)
- 88% NO SOLAR ACCESS COMPLIANCE (324 APARTMENTS)
- 60% NATURAL VENTILATION COMPLIANCE (214 UNNITS)