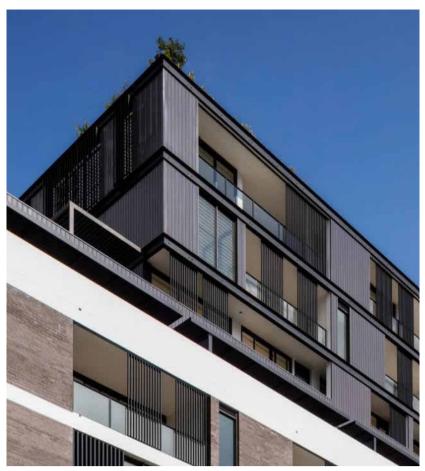

LANDSCAPE Aspect Studio TRAFFIC Ason Group +61 2 9083 6601 NCC Jensen Hughes +61 2 9411 5360

PC02 - Concrete with

Textured Finish Type 02

FC03 - FC Sheeting, Dark Grey

GL01 Clear Glass

(Windows/Top levels

balustrades)

AL02 Metal Cladding, Grey

AL03 Metal Cladding, Dark Grey

Project Title MELROSE PARK LOT F INTERNAL COURTYARD WEST ELEVATION

written permission of Group GSA Pty Ltd.

LV02 Concrete "Look", (Vertical

Louvres)