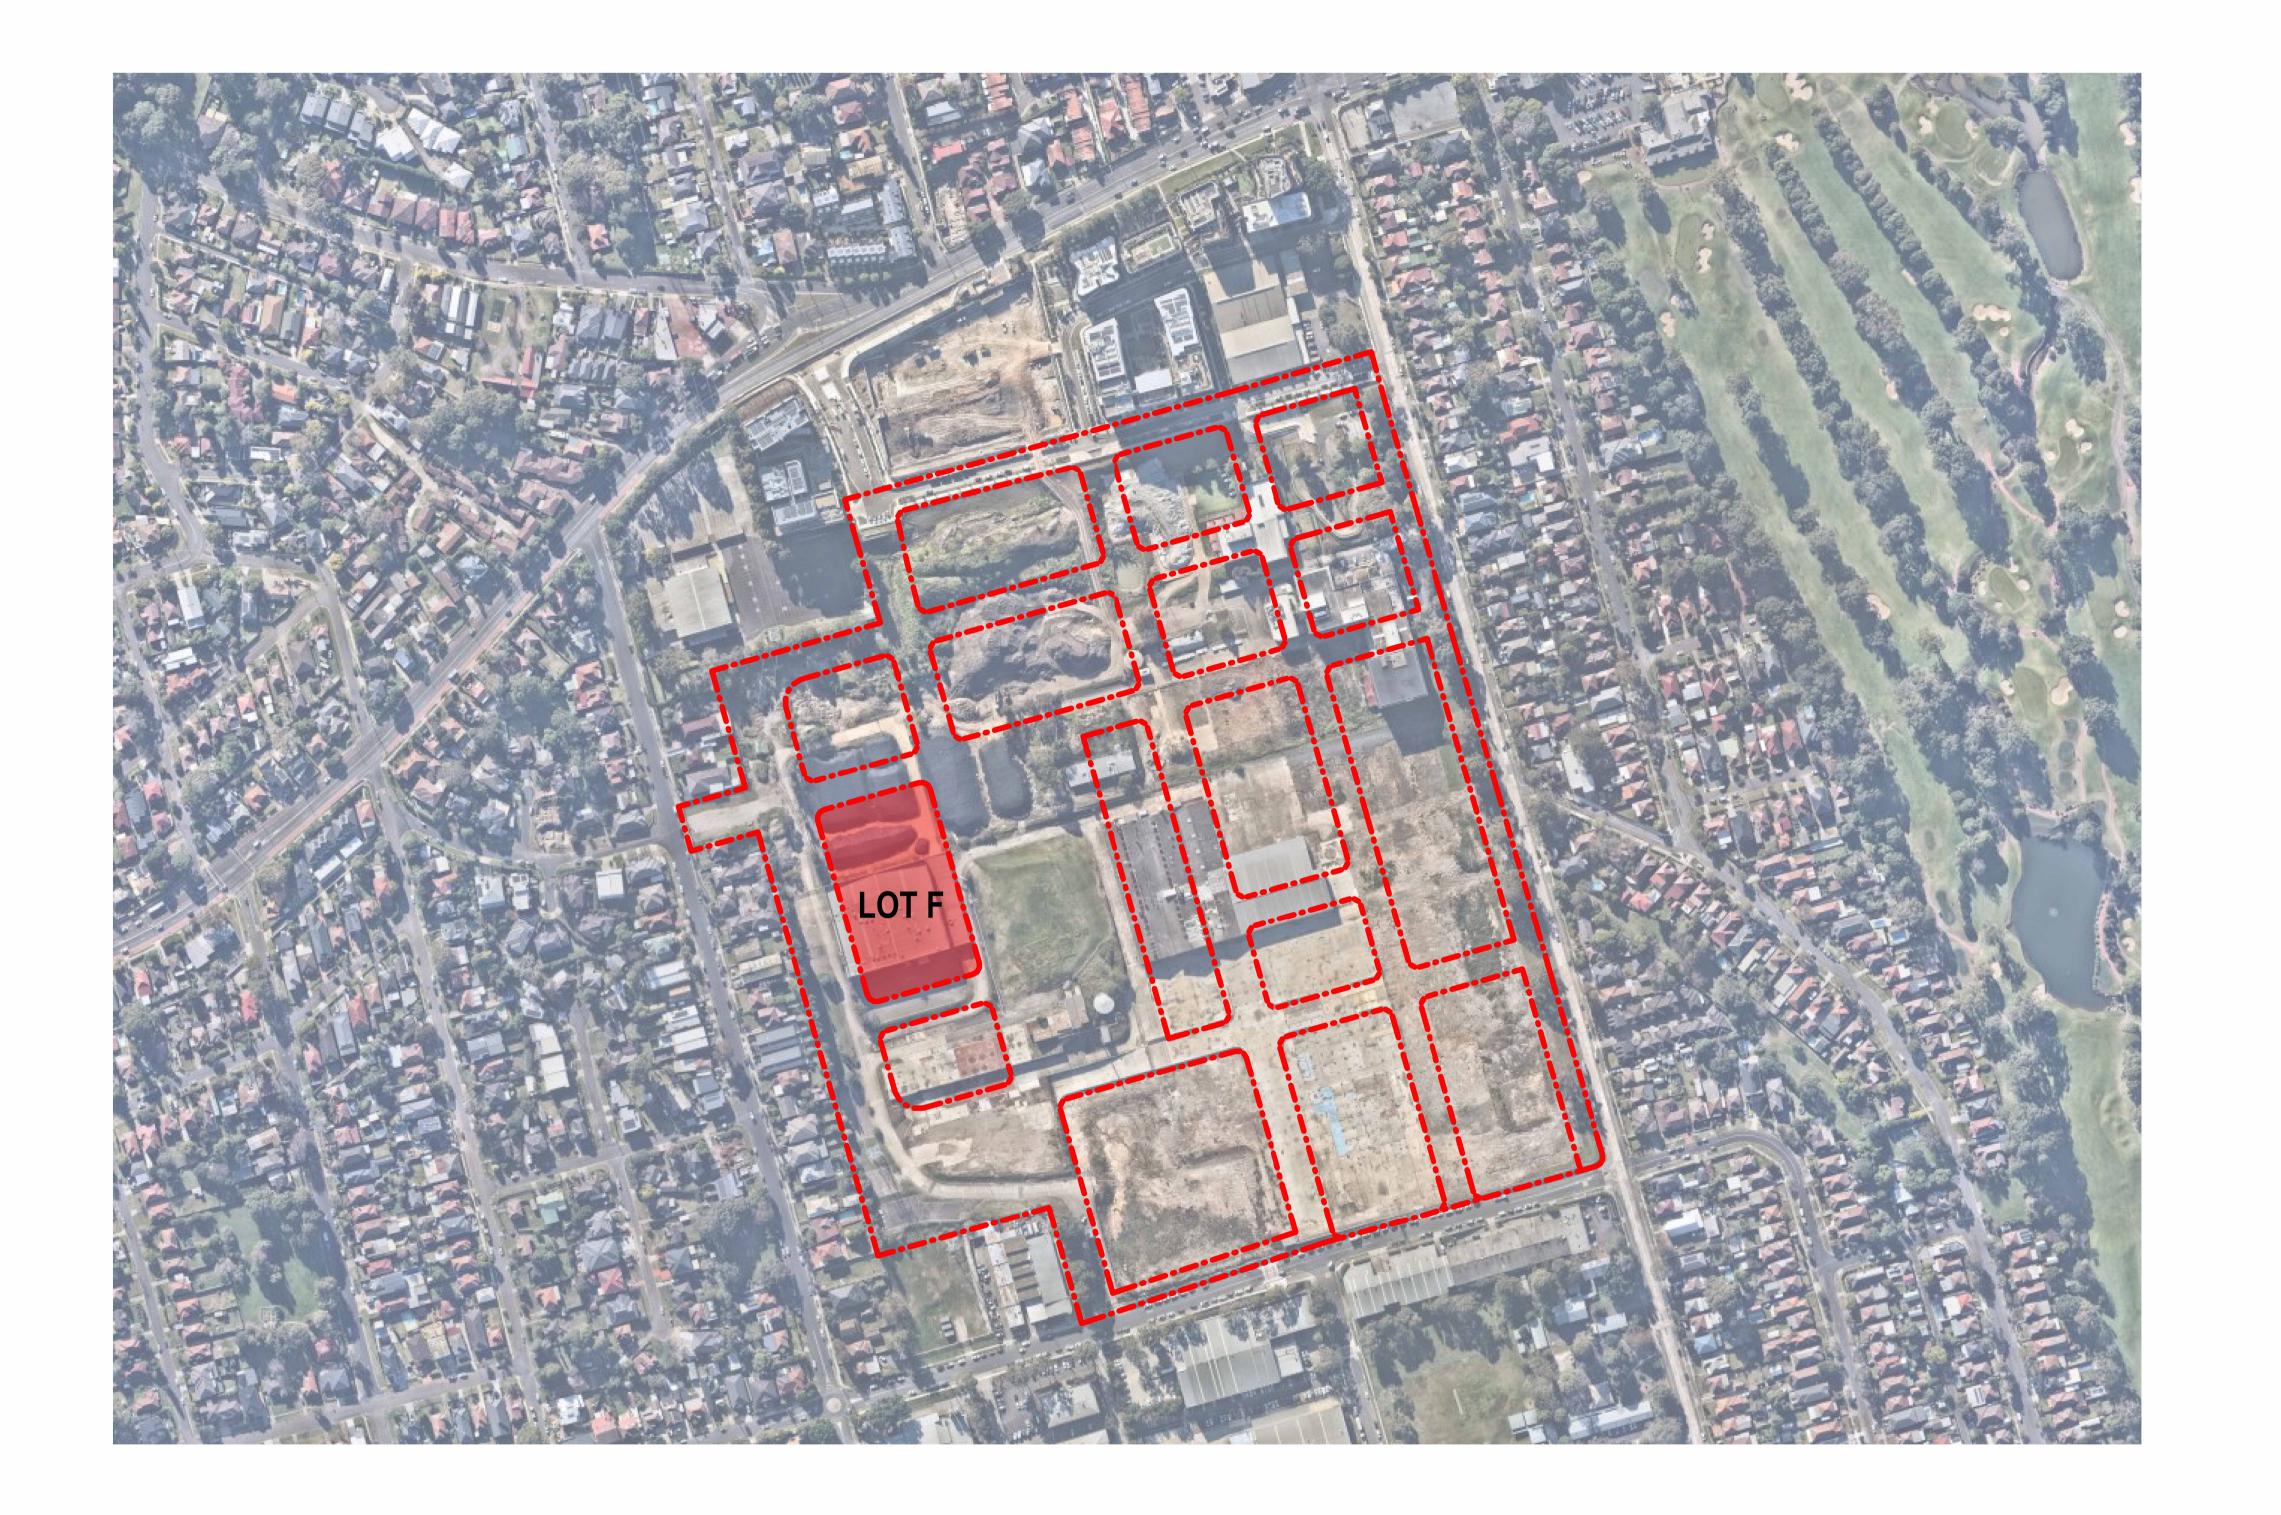

| Project Title  MELROSE PARK LOT F |  |
|-----------------------------------|--|
| Drawing Title                     |  |
| LOCATION PLAN                     |  |

| <u> </u>     | Project Title                                                                                                                                                                                                                                                                                                                                                           | Plotted and         | checked by MR |                      |          | 2024   |
|--------------|-------------------------------------------------------------------------------------------------------------------------------------------------------------------------------------------------------------------------------------------------------------------------------------------------------------------------------------------------------------------------|---------------------|---------------|----------------------|----------|--------|
| ı            | MELROSE PARK LOT F                                                                                                                                                                                                                                                                                                                                                      | Verified            | AE            | Approved             | AE       | 4:01:0 |
| <u>ı</u>     | Drawing Title                                                                                                                                                                                                                                                                                                                                                           | Drawing Cr          | eated (date)  | Drawing Created (by) | LT       | )7 PM  |
| ı            | _OCATION PLAN                                                                                                                                                                                                                                                                                                                                                           |                     |               |                      | 10/20/23 | 1      |
| •            |                                                                                                                                                                                                                                                                                                                                                                         | Scale               | Project No    | Drawing No           | Issue    |        |
| tı<br>V<br>A | This drawing is the copyright of Group GSA Pty Ltd and may not be altered, reproduced or ransmitted in any form or by any means in part or in whole without the vritten permission of Group GSA Pty Ltd.  All levels and dimensions are to be checked and verified on site prior to the commencement of any work, making of shop drawings or fabrication of components. | 1 :<br>2000<br>@ A1 | A231463       | DA1101               | Α        |        |