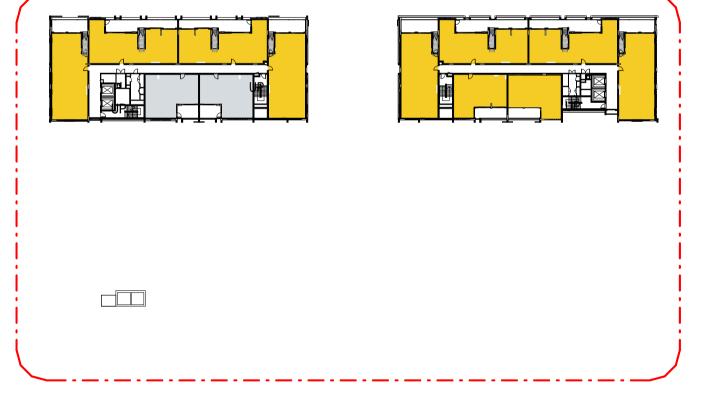

### COMPLIANCE

- 368 UNITS TOTAL
- 70% SOLAR ACCESS COMPLIANCE (257 UNITS)
- 88% NO SOLAR ACCESS COMPLIANCE (324 APARTMENTS)
- 60% NATURAL VENTILATION COMPLIANCE (214 UNNITS)