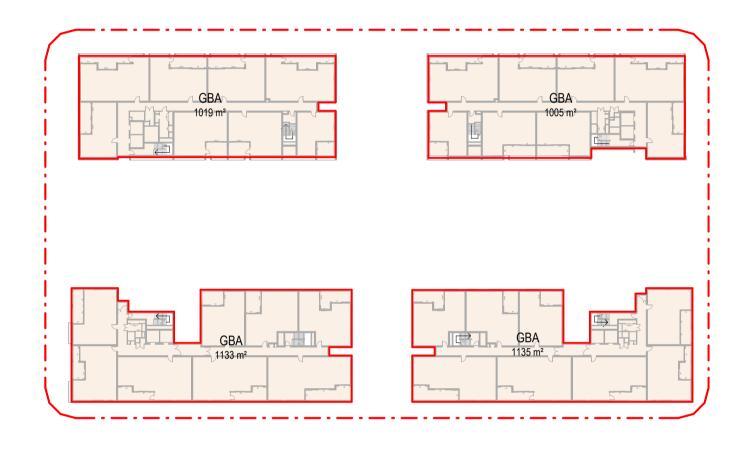

## SITE SUMMARY

- TOTAL SITE AREA: 10,097m<sup>2</sup>
- LANDSCAPE AREA: 3,033m<sup>2</sup>

## DEVELOPMENT SUMMARY

| <b>BUILDING FN1</b> | <b>BUILDING FS1</b> |
|---------------------|---------------------|
| - 88 APARTMENTS     | - 88 APARTMENTS     |
| - 10 STOREYS        | - 10 STOREYS        |
| - 6 x 1 BED         | - 6 x 1 BED         |
| - 72 x 2 BED        | - 72 x 2 BED        |

| BUILDING FN2/ 3  | <b>BUILDING FS2/3</b> |
|------------------|-----------------------|
| DUILDING FINZ/ 3 | DUILDING FOZI 3       |

- 10 x 3 BED

| - 94 APARTMENTS | - 98 APARTMENTS |
|-----------------|-----------------|
| - 8 STOREYS     | - 8 STOREYS     |
| - 37 x 1 BED    | - 37 x 1 BED    |
| - 46 x 2 BED    | - 56 x 2 BED    |
| - 11 x 3 BED    | - 5 x 3 BED     |