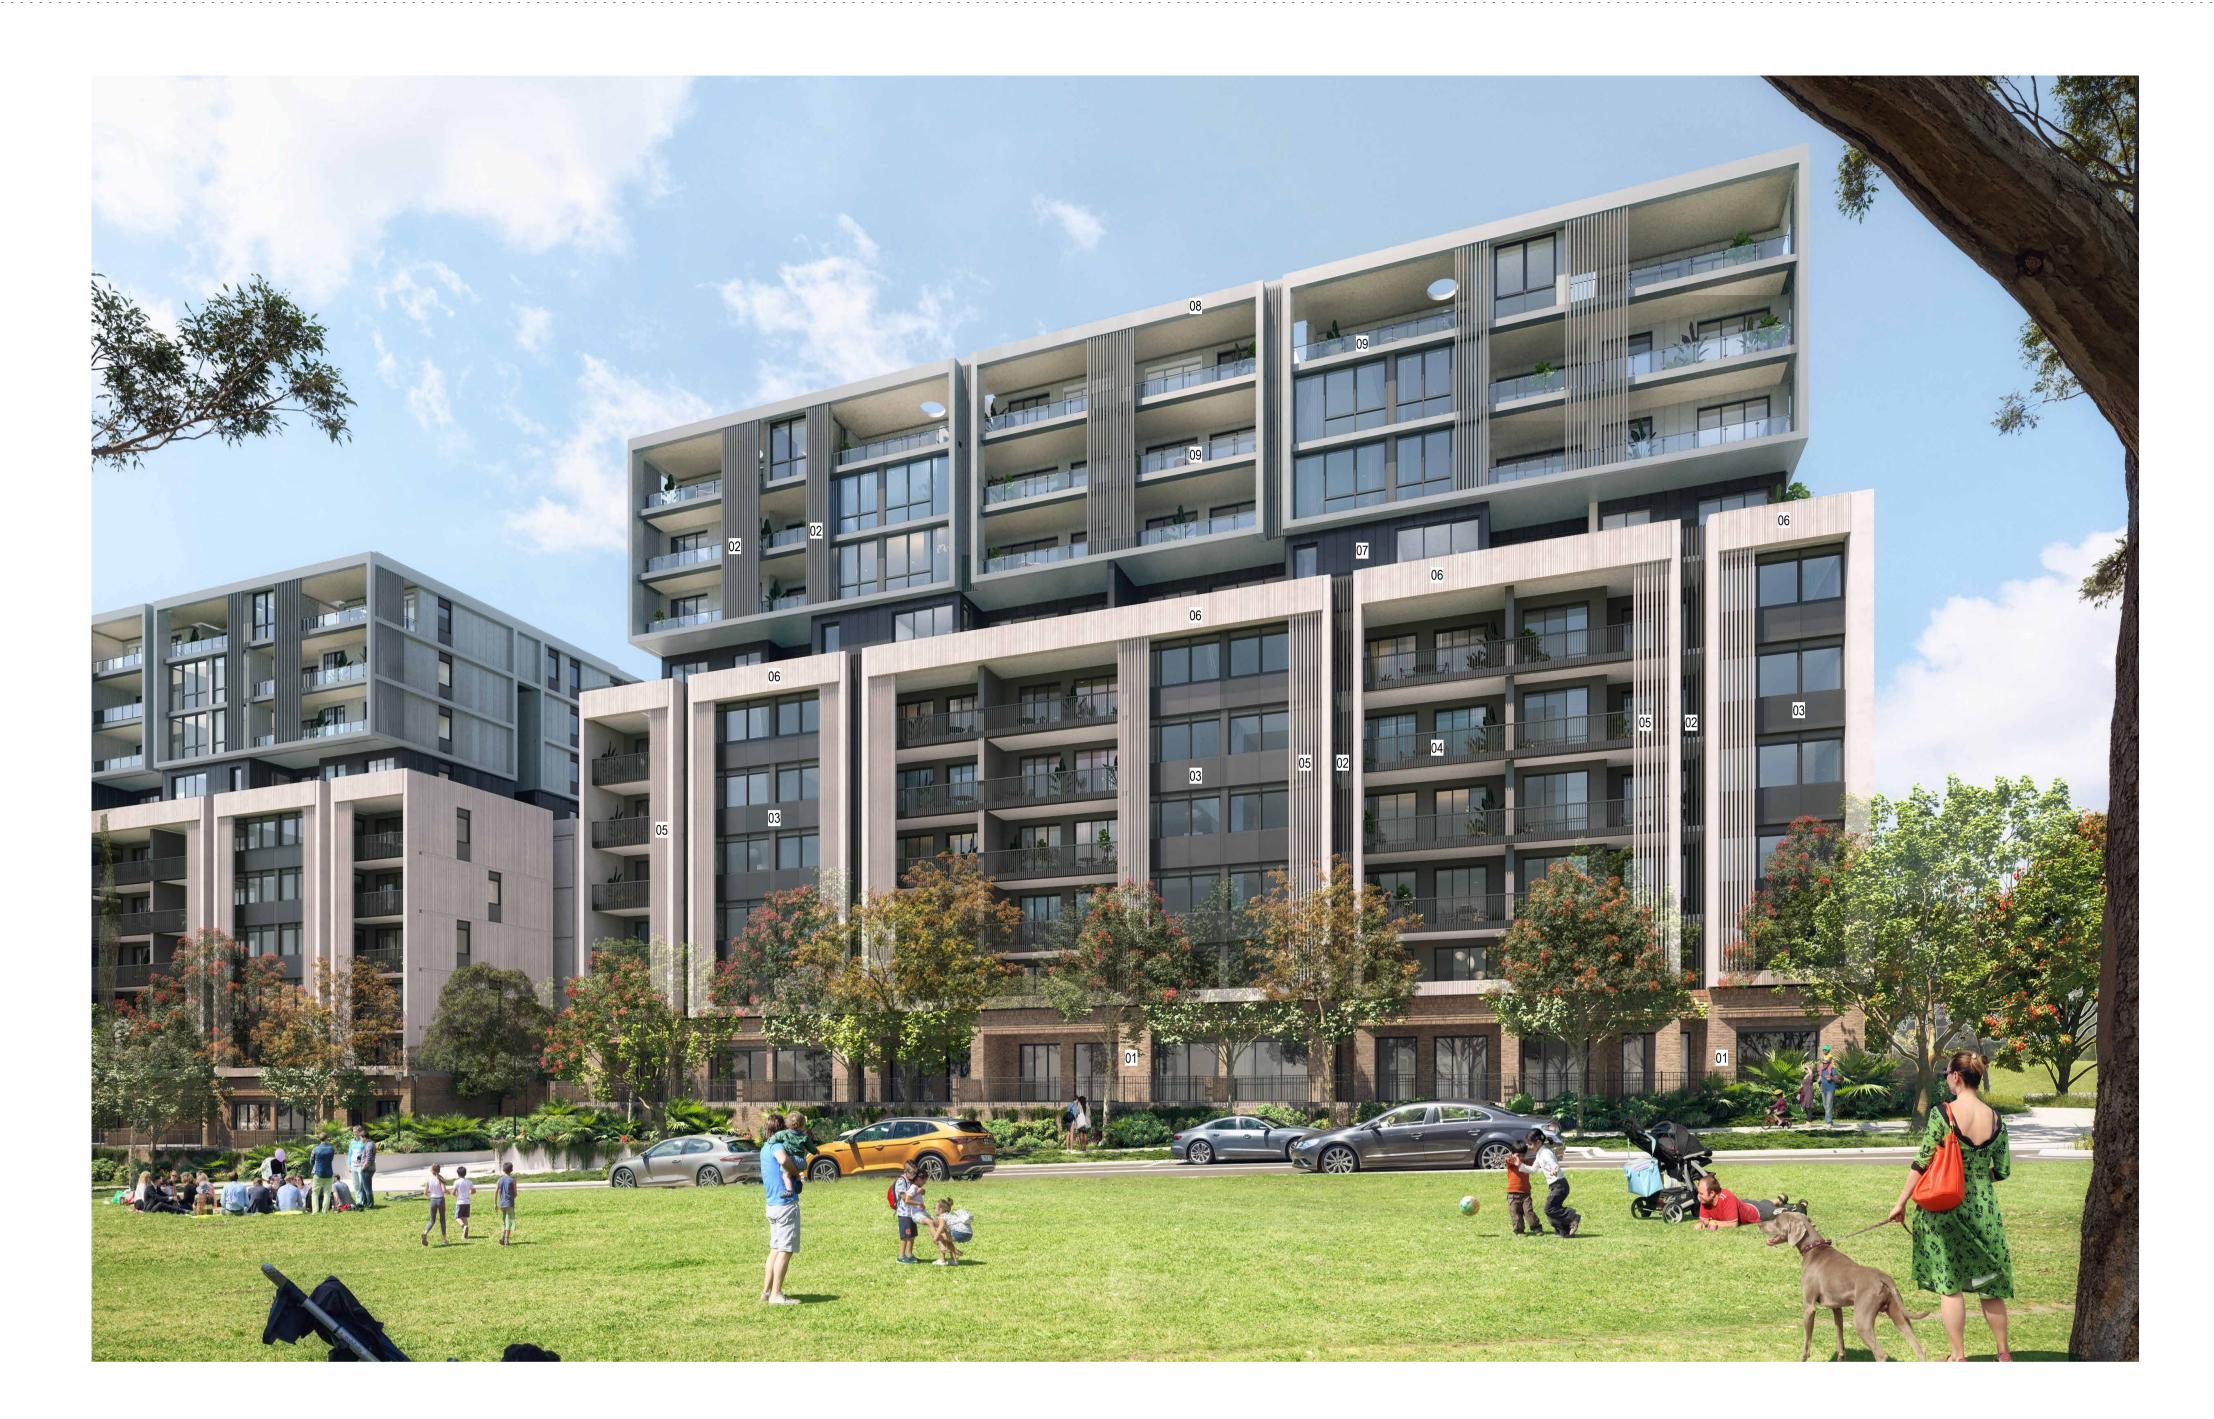

## SITE SUMMARY

- TOTAL SITE AREA: 10,097m<sup>2</sup>
- LANDSCAPE AREA: 3,033m<sup>2</sup>

## DEVELOPMENT SUMMARY

| <b>BUILDING FN1</b> | <b>BUILDING FS1</b> |
|---------------------|---------------------|
| - 88 APARTMENTS     | - 88 APARTMENTS     |
| - 10 STOREYS        | - 10 STOREYS        |
| - 6 x 1 BED         | - 6 x 1 BED         |
| - 72 x 2 BED        | - 72 x 2 BED        |

| BUILDING FN2/ 3  | <b>BUILDING FS2/3</b> |
|------------------|-----------------------|
| DUILDING FINZ/ 3 | DUILDING FOZI 3       |

- 10 x 3 BED

| - 94 APARTMENTS | - 98 APARTMENTS |
|-----------------|-----------------|
| - 8 STOREYS     | - 8 STOREYS     |
| - 37 x 1 BED    | - 37 x 1 BED    |
| - 46 x 2 BED    | - 56 x 2 BED    |
| - 11 x 3 BED    | - 5 x 3 BED     |

#### **SETBACKS**

- 10 x 3 BED

- NORTH SETBACK 5m SOUTH SETBACK 3m
- EAST SETBACK 5m - WEST SETBACK - 3m

### COMPLIANCE

- 368 UNITS TOTAL
- 70% SOLAR ACCESS COMPLIANCE (257 UNITS)
- 88% NO SOLAR ACCESS COMPLIANCE (324 APARTMENTS)
- 60% NATURAL VENTILATION COMPLIANCE (214 UNNITS)