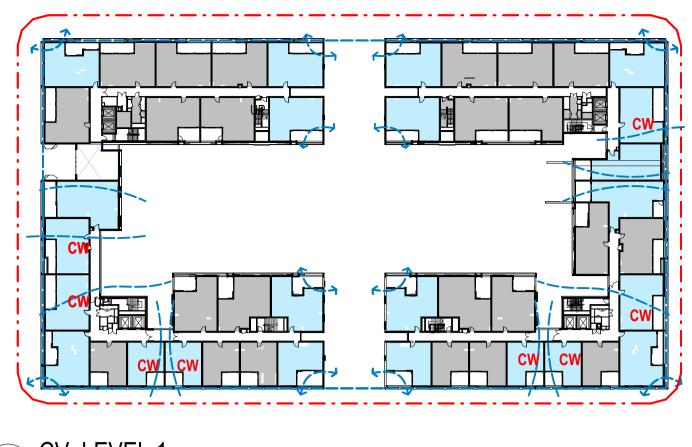

| Scale       | Project No      | Drawing No           | Issue    |
| This drawing is the copyright of Group GSA Pty Ltd and may not be altered, reproduced or transmitted in any form or by any means in part or in whole without the written permission of Group GSA Pty Ltd. | 1 : 500     | A231463         | DA9140               | С        |
| All levels and dimensions are to be checked and verified on site prior to the commencement of any work, making of shop drawings or fabrication of components.                                             | @ A1        |                 |                      |          |













4 CV\_LEVEL 3



5 CV\_LEVEL 4



6 CV\_LEVEL 5







8 CV\_LEVEL 7



9 CV\_LEVEL 8

#### NATURAL CROSS VENTILATION

| LEVEL<br>GF<br>1<br>2<br>3<br>4<br>5<br>6<br>7 | UNITS 16 22 24 24 24 24 22 22 | COMPLIANCE (%) 58% 59% 60% 60% 60% 60% 63% 69% |
|------------------------------------------------|-------------------------------|------------------------------------------------|
| 8                                              | 8                             | 50%                                            |
| TOTAL                                          | <b>186/368</b>                | <b>51%</b>                                     |

#### <u>LEGEND</u>:

CW CLERESTOREY WINDOWS IN USE. WINDOW LOCATED ABOVE BREEZEWAYS

DA SUBMISSION

| Amendments |                       |