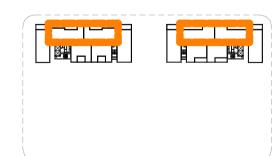

## DEVELOPMENT SUMMARY

| <b>BUILDING FN1</b> | <b>BUILDING FS1</b> |
|---------------------|---------------------|
| - 88 APARTMENTS     | - 88 APARTMENTS     |
| - 10 STOREYS        | - 10 STOREYS        |
| - 6 x 1 BED         | - 6 x 1 BED         |
| - 72 x 2 BED        | - 72 x 2 BED        |

| BUILDING FN2/ 3  | <b>BUILDING FS2/3</b> |
|------------------|-----------------------|
| DUILDING FINZ/ 3 | DUILDING FOZI 3       |

- 10 x 3 BED

| - 94 APARTMENTS | - 98 APARTMENTS |
|-----------------|-----------------|
| - 8 STOREYS     | - 8 STOREYS     |
| - 37 x 1 BED    | - 37 x 1 BED    |
| - 46 x 2 BED    | - 56 x 2 BED    |
| - 11 x 3 BED    | - 5 x 3 BED     |