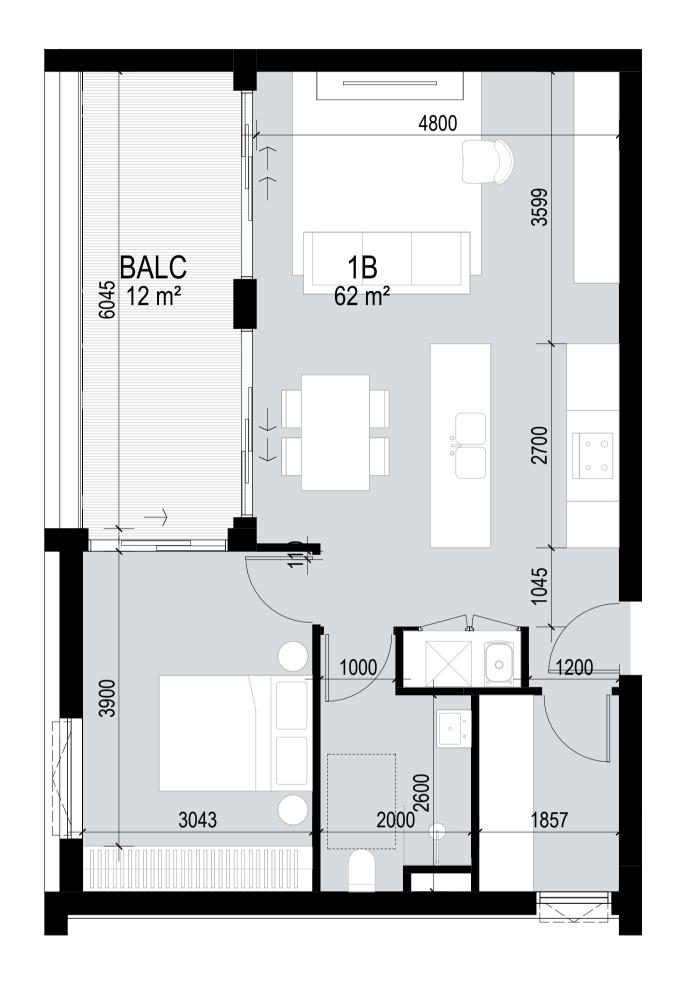

## DEVELOPMENT SUMMARY

| <b>BUILDING FN1</b> | <b>BUILDING FS1</b> |
|---------------------|---------------------|
| - 88 APARTMENTS     | - 88 APARTMENTS     |
| - 10 STOREYS        | - 10 STOREYS        |
| - 6 x 1 BED         | - 6 x 1 BED         |
| - 72 x 2 BED        | - 72 x 2 BED        |

| BUILDING FN2/ 3  | <b>BUILDING FS2/3</b> |
|------------------|-----------------------|
| DUILDING FINZ/ 3 | DUILDING FOZI 3       |

- 10 x 3 BED

| - 94 APARTMENTS | - 98 APARTMENTS |
|-----------------|-----------------|
| - 8 STOREYS     | - 8 STOREYS     |
| - 37 x 1 BED    | - 37 x 1 BED    |
| - 46 x 2 BED    | - 56 x 2 BED    |
| - 11 x 3 BED    | - 5 x 3 BED     |

### COMPLIANCE

- 368 UNITS TOTAL
- 70% SOLAR ACCESS COMPLIANCE (257 UNITS)
- 88% NO SOLAR ACCESS COMPLIANCE (324 APARTMENTS)
- 60% NATURAL VENTILATION COMPLIANCE (214 UNNITS)