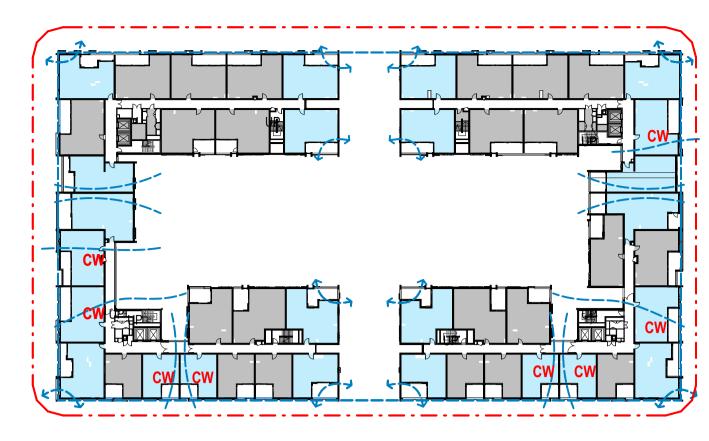

architecture interior design urban design landscape nom architect Lisa-Maree Carrigan 7568

| Project Title      | Р      |
|--------------------|--------|
| MELROSE PARK LOT F | V      |
| Drawing Title      | D      |
| LEVEL 01 PLAN      | _<br>s |

| Project Title                                                                                                                                                                                                     | Plotted and | checked by MR |                      |          | 11/202   |
|-------------------------------------------------------------------------------------------------------------------------------------------------------------------------------------------------------------------|-------------|---------------|----------------------|----------|----------|
| MELROSE PARK LOT F                                                                                                                                                                                                | Verified    | AE            | Approved             | AE       | 4 11:0   |
| Drawing Title                                                                                                                                                                                                     | Drawing Cr  | reated (date) | Drawing Created (by) | KS       | 2:51 A   |
| LEVEL 01 PLAN                                                                                                                                                                                                     |             |               |                      | 12/09/24 | <u> </u> |
|                                                                                                                                                                                                                   | Scale       | Project No    | Drawing No           | Issue    |          |
| This drawing is the copyright of Group GSA Pty Ltd and may not be altered, reproduced or transmitted in any form or by any means in part or in whole without the written permission of Group GSA Pty Ltd.         | 1 : 200     | A231463       | DA2005               | О        | 1        |
| <br>All levels and dimensions are to be checked and verified on site prior to the commencement of any work, making of shop drawings or fabrication of components.  Do not scale drawings. Use figured Dimensions. | @ A1        |               |                      |          | J        |