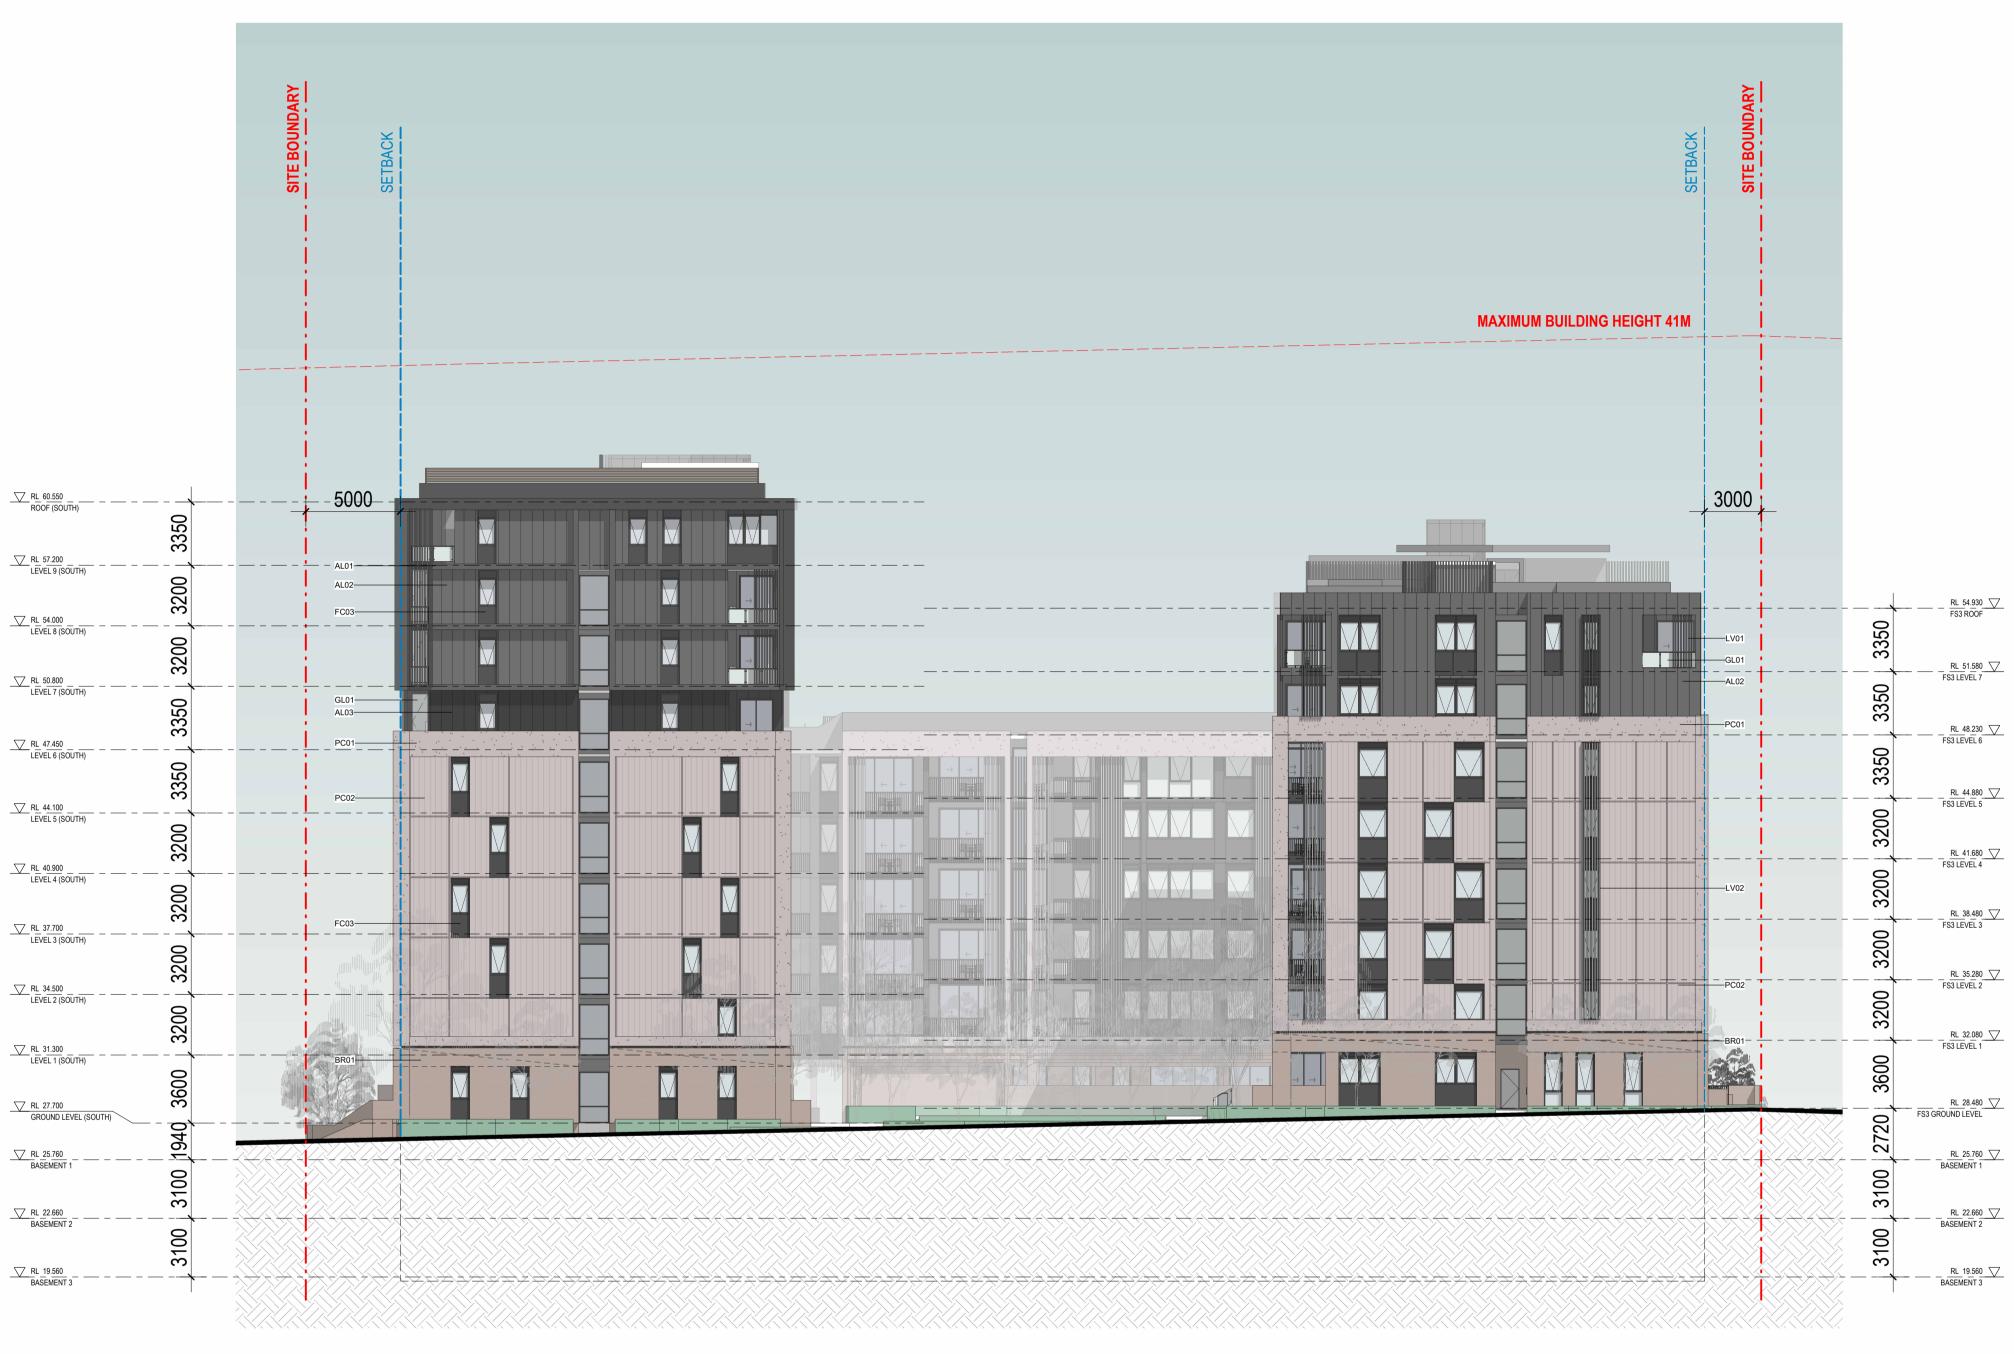

|   | Project Title           |
|---|-------------------------|
|   | MELROSE PARK LOT F      |
| 1 | Drawing Title           |
|   | OVERALL SOUTH ELEVATION |

Approved Drawing Created (by) Drawing Created (date) 12/09/24 Drawing No This drawing is the copyright of Group GSA Pty Ltd and may not be altered, reproduced or transmitted in any form or by any means in part or in whole without the A231463 DA3004 written permission of Group GSA Pty Ltd. indicated All levels and dimensions are to be checked and verified on site prior to the commencement of any work, making of shop drawings or fabrication of components. - Do not scale drawings. Use figured Dimensions. -