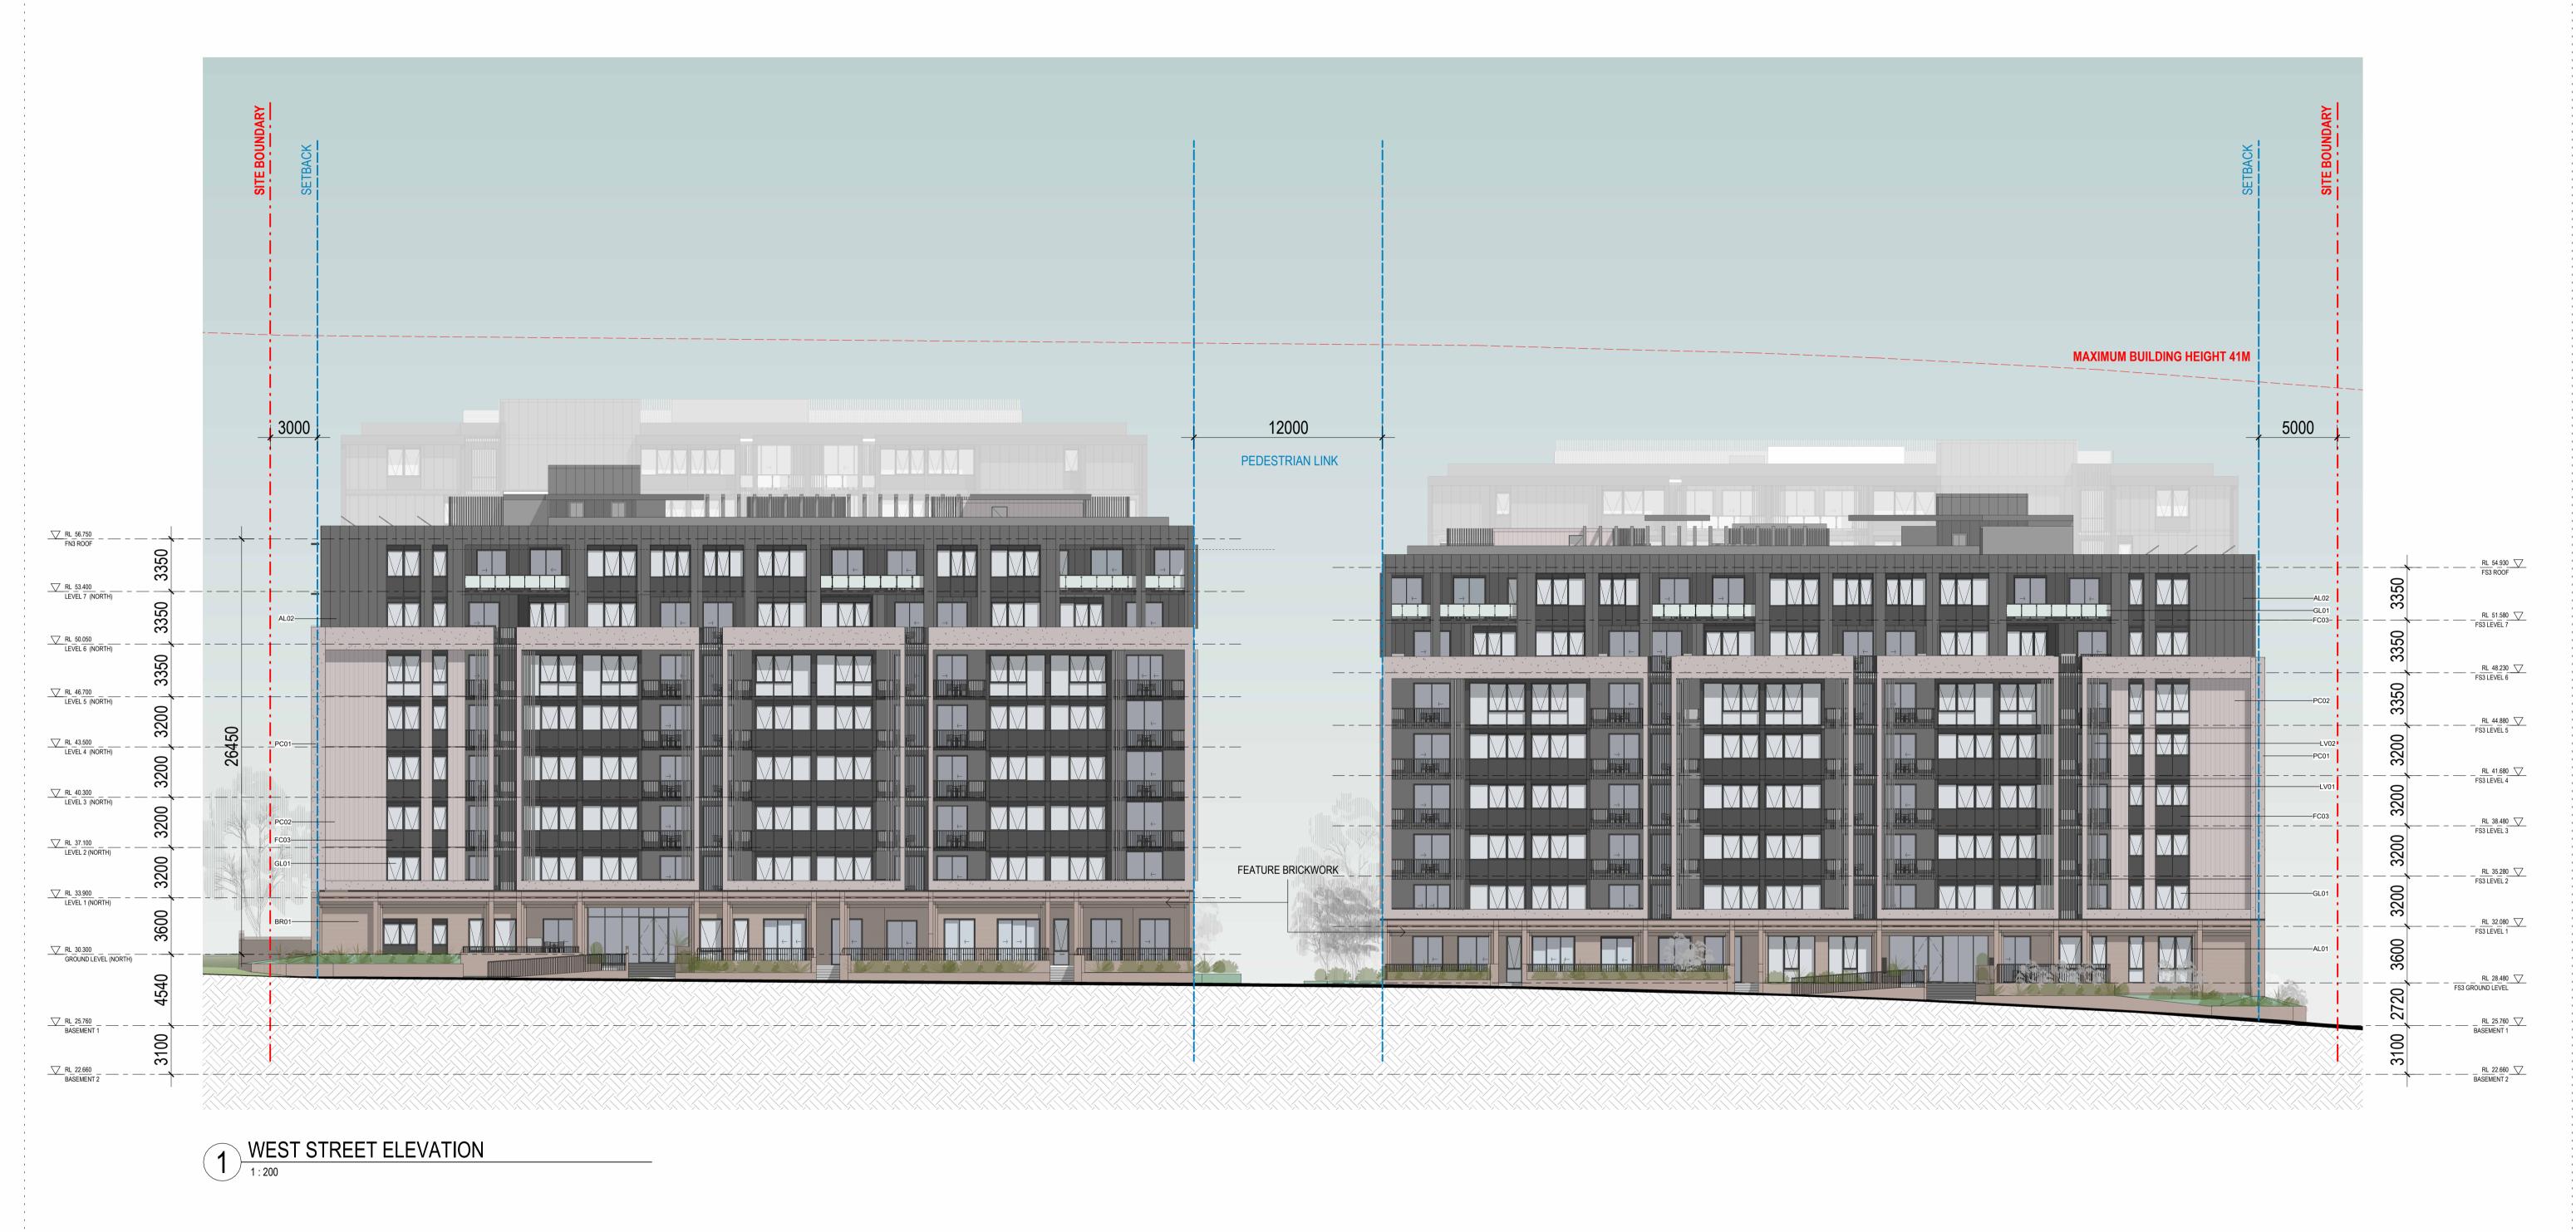

MELROSE PARK LOT F

Drawing Title

OVERALL WEST ELEVATION

All levels and dimensions are to be checked and verified on site prior to the commencement of

OVERALL WEST ELEVATION

This drawing is the copyright of Group GSA Pty Ltd and may not be altered, reproduced or transmitted in any form or by any means in part or in whole without the

any work, making of shop drawings or fabrication of components.

written permission of Group GSA Pty Ltd.

- Do not scale drawings. Use figured Dimensions. -

Plotted and checked by MR

Verified AE Approved AE

Drawing Created (date) Drawing Created (by) KS

10/09/24

Scale Project No Drawing No Issue

As indicated @ A1

 Amendments

 Issue
 Description
 Date

 A
 For Coodination
 02/02/24

 B
 DA Submission
 09/02/24

 C
 Revised DA Submission
 10/09/24

 D
 Revised DA Submission
 06/11/24

URBAN PLANNERS

Think Planners
+61 2 9687 8899

BUILDING SERVICES

Neuron Build
+61 401 222 862

STRUCTURE

Lateral Consulting