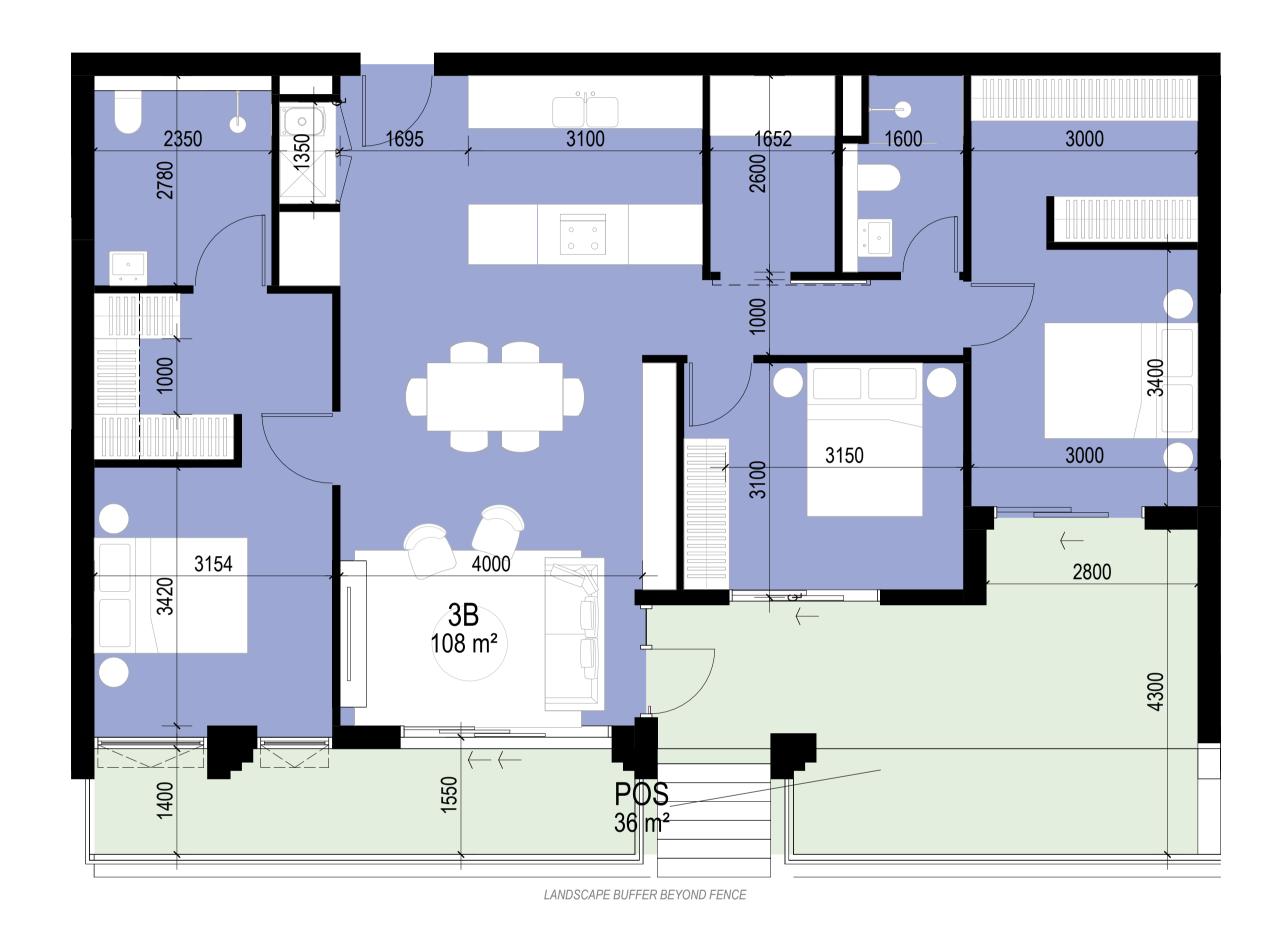

Ltd ABN 76 002 113 779 Level 7, 80 William St East Sydney NSW Australia 2011 www.groupgsa.com T +612 9361 4144 F +612 9332 3458

architecture interior design urban design landscape nom architect Lisa-Maree Carrigan 7568

MELROSE PARK LOT F

- Do not scale drawings. Use figured Dimensions. -

Approved Drawing Created (date) Drawing Created (by) 17/11/23 ADAPTABLE APARTMENTS UNITS - 2B Drawing No This drawing is the copyright of Group GSA Pty Ltd and may not be altered, reproduced or transmitted in any form or by any means in part or in whole without the written permission of Group GSA Pty Ltd.

All levels and dimensions are to be checked and verified on site prior to the commencement of any work, making of shop drawings or fabrication of components. A231463 DA9172

Plotted and checked by



2 3B-A1 PRE ADPAPTATION

ADAPTABLE APARTMENT: B0006, D0005



LANDSCAPE BUFFER BEYOND FENCE

- Do not scale drawings. Use figured Dimensions. - -

1 3B-A1 PRE ADPAPTATION 1:50

DA Submisison

URBAN PLANNERS Think Planners +61 2 9687 8899 **BUILDING SERVICES** Neuron Build +61 401 222 862 STRUCTURE Lateral Consulting

+61 455 372 908

LANDSCAPE Aspect Studio +61 2 96997182 TRAFFIC Ason Group +61 2 9083 6601 Jensen Hughes +61 2 9411 5360





Group GSA Pty Ltd ABN 76 002 113 779 Level 7, 80 William St East Sydney NSW Australia 2011 www.groupgsa.com T +612 9361 4144 F +612 9332 3458

architecture interior design urban design landscape nom architect Lisa-Maree Carrigan 7568

DA SUBMISSION Plotted and checked by MELROSE PARK LOT F Drawing Created (date) ADAPTABLE APARTMENTS UNITS - 3B This dr