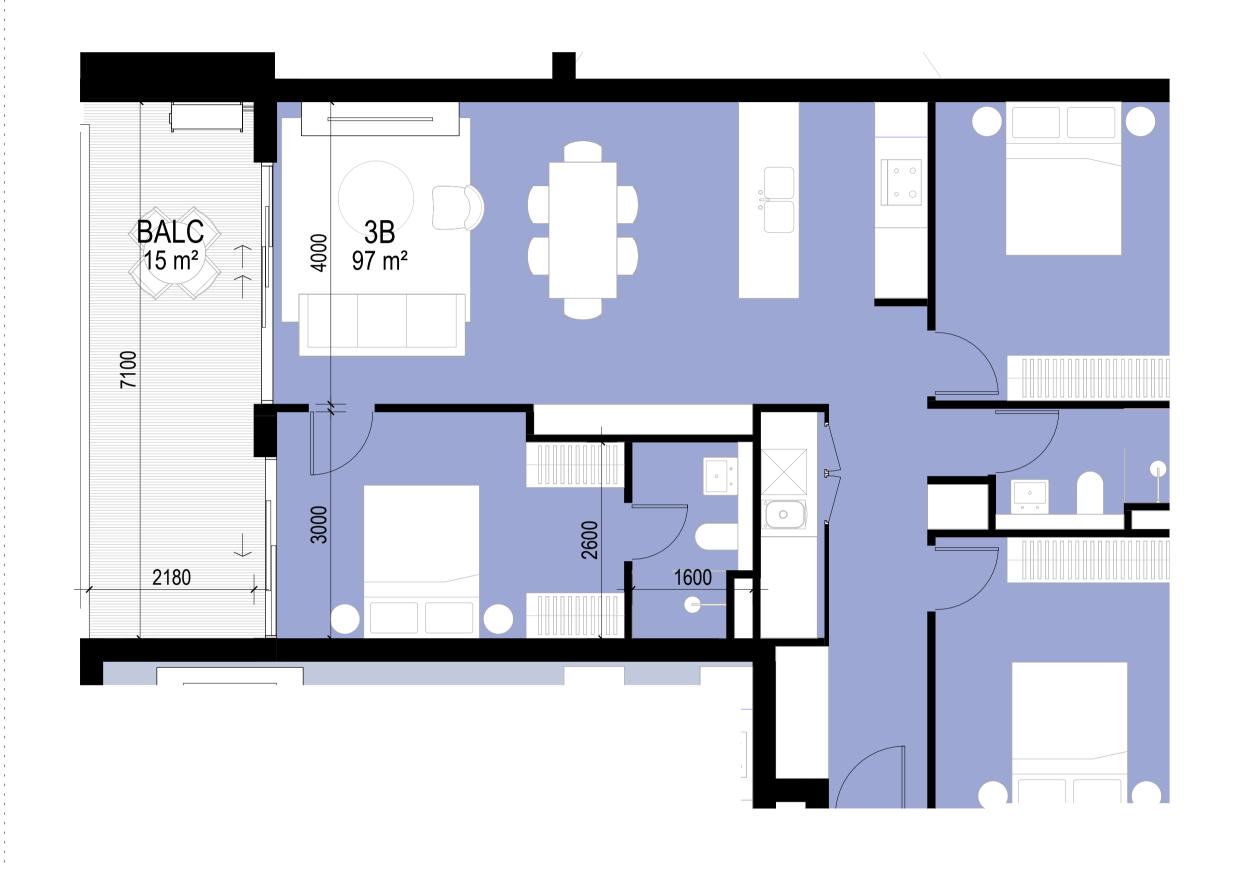

## DEVELOPMENT SUMMARY

| <b>BUILDING FN1</b> | <b>BUILDING FS1</b> |
|---------------------|---------------------|
| - 88 APARTMENTS     | - 88 APARTMENTS     |
| - 10 STOREYS        | - 10 STOREYS        |
| - 6 x 1 BED         | - 6 x 1 BED         |
| - 72 x 2 BED        | - 72 x 2 BED        |

| BUILDING FN2/ 3  | <b>BUILDING FS2/3</b> |
|------------------|-----------------------|
| DUILDING FINZ/ 3 | DUILDING FOZI 3       |

- 10 x 3 BED

| - 94 APARTMENTS | - 98 APARTMENTS |
|-----------------|-----------------|
| - 8 STOREYS     | - 8 STOREYS     |
| - 37 x 1 BED    | - 37 x 1 BED    |
| - 46 x 2 BED    | - 56 x 2 BED    |
| - 11 x 3 BED    | - 5 x 3 BED     |

### COMPLIANCE

- 368 UNITS TOTAL
- 70% SOLAR ACCESS COMPLIANCE (257 UNITS)
- 88% NO SOLAR ACCESS COMPLIANCE (324 APARTMENTS)
- 60% NATURAL VENTILATION COMPLIANCE (214 UNNITS)