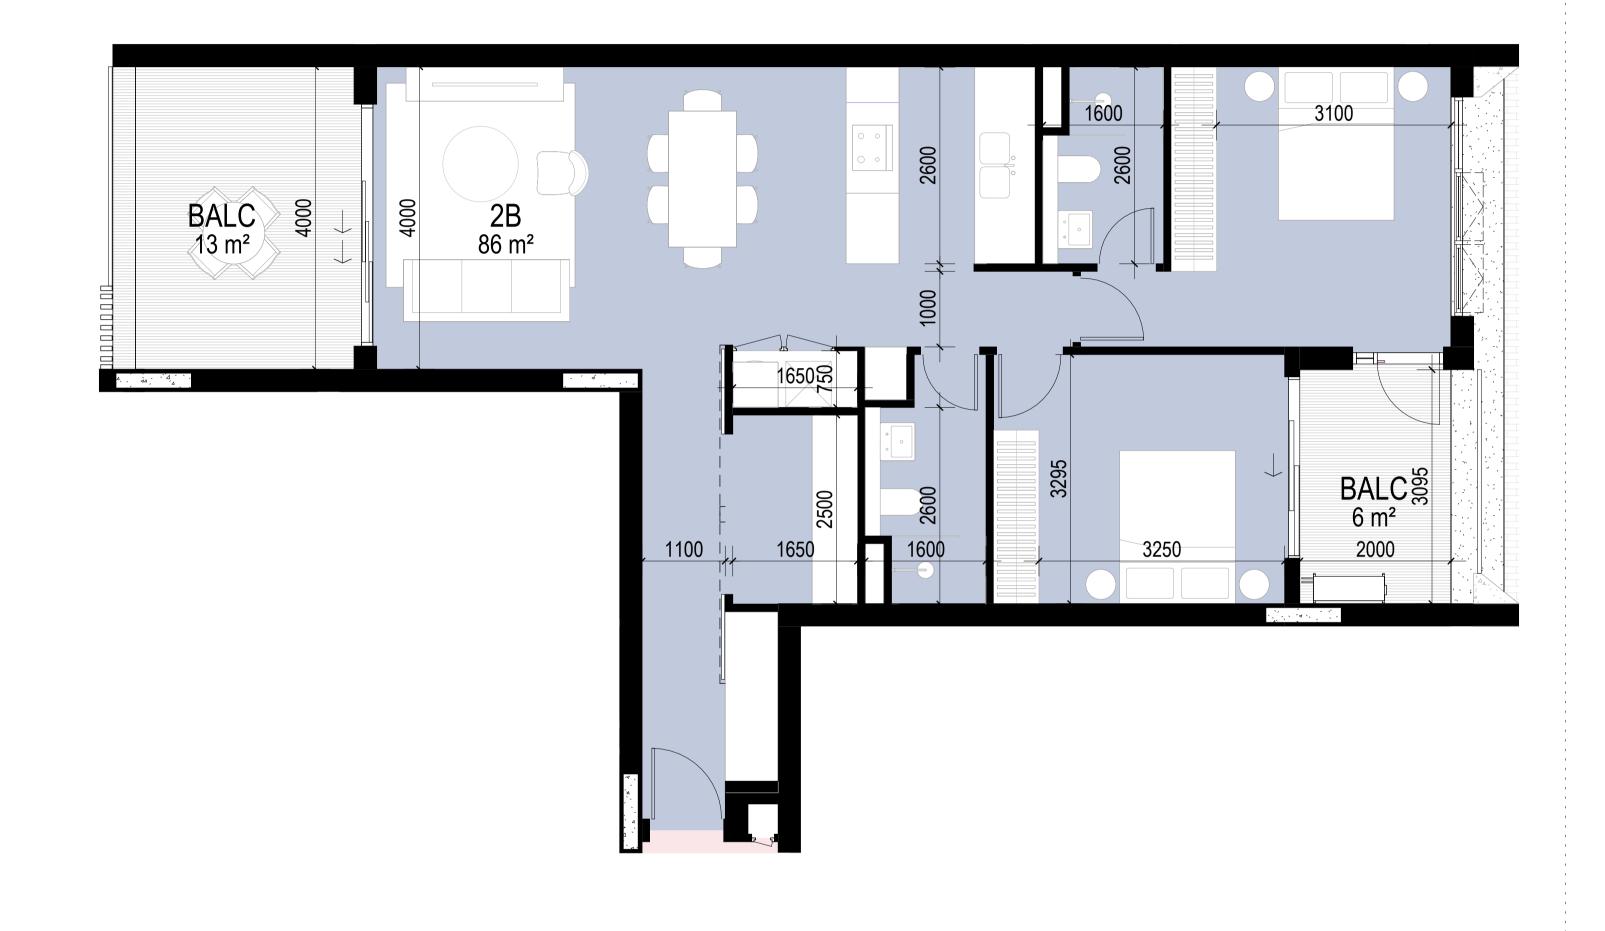

## DEVELOPMENT SUMMARY

| <b>BUILDING FN1</b> | <b>BUILDING FS1</b> |
|---------------------|---------------------|
| - 88 APARTMENTS     | - 88 APARTMENTS     |
| - 10 STOREYS        | - 10 STOREYS        |
| - 6 x 1 BED         | - 6 x 1 BED         |
| - 72 x 2 BED        | - 72 x 2 BED        |

| BUILDING FN2/ 3  | <b>BUILDING FS2/3</b> |
|------------------|-----------------------|
| DUILDING FINZ/ 3 | DUILDING FOZI 3       |

- 10 x 3 BED

| - 94 APARTMENTS | - 98 APARTMENTS |
|-----------------|-----------------|
| - 8 STOREYS     | - 8 STOREYS     |
| - 37 x 1 BED    | - 37 x 1 BED    |
| - 46 x 2 BED    | - 56 x 2 BED    |
| - 11 x 3 BED    | - 5 x 3 BED     |

### COMPLIANCE

- 368 UNITS TOTAL
- 70% SOLAR ACCESS COMPLIANCE (257 UNITS)
- 88% NO SOLAR ACCESS COMPLIANCE (324 APARTMENTS)
- 60% NATURAL VENTILATION COMPLIANCE (214 UNNITS)