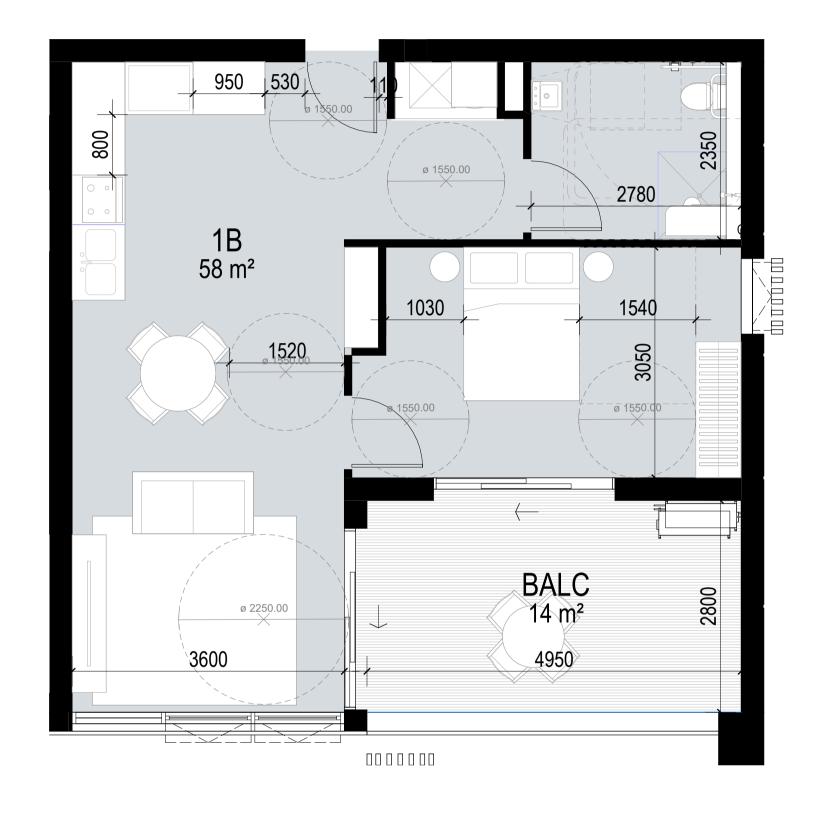

| Scale       | Project No    | Drawing No           | Issue    |
| This drawing is the copyright of Group GSA Pty Ltd and may not be altered, reproduced or transmitted in any form or by any means in part or in whole without the written permission of Group GSA Pty Ltd. | 1 : 750     | A231463       | DA9161               | С        |
| All levels and dimensions are to be checked and verified on site prior to the commencement of                                                                                                             | @ A4        |               |                      | 1        |





2 1B-B (PRE ADAPTATION)

ADAPTABLE APARTMENT: B0210, D0211, B0310, D0311, B0410, D0411, B0510, D0511, B0608, D0608

1 B-B (POST ADAPTATION)



DA Submisison

URBAN PLANNERS Think Planners +61 2 9687 8899 BUILDING SERVICES Neuron Build +61 401 222 862 STRUCTURE Lateral Consulting +61 455 372 908

LANDSCAPE Aspect Studio +61 2 96997182 TRAFFIC Ason Group +61 2 9083 6601 NCC Jensen Hughes +61 2 9411 5360





architecture interior design urban design landscape nom architect Lisa-Maree Carrigan 7568

T +612 9361 4144 F +612 9332 3458

|   | Project Title                   |
|---|---------------------------------|
| A | MELROSE PARK LOT F              |
|   | Drawing Title                   |
|   | ADAPTABLE APARTMENTS UNITS - 1B |

- Do not scale drawings. Use figured Dimensions. -

Approved