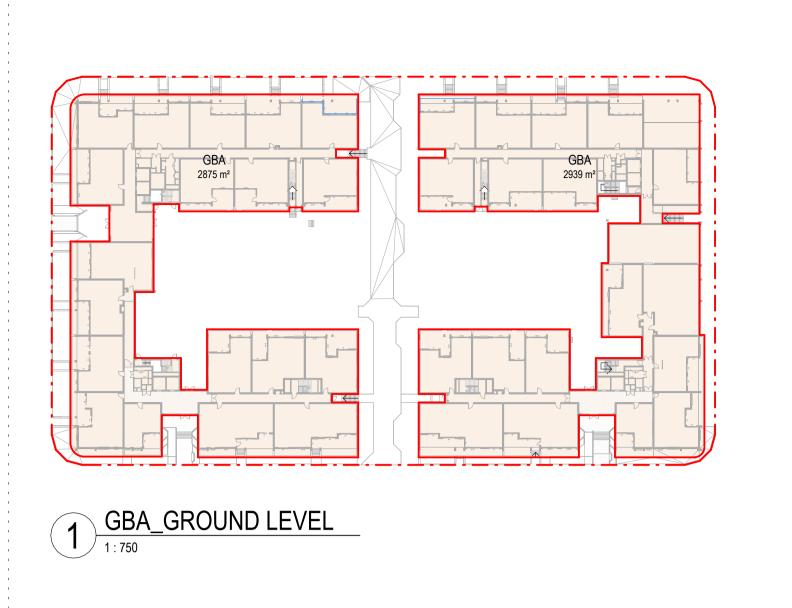

Ltd.  All levels and dimensions are to be checked and verified on site prior to the commencement of any work, making of shop drawings or fabrication of components.  Do not scale drawings. Use figured Dimensions. |

| t of | @ A1        | A231403       | DASIIS               | $\wedge$ |
|------|-------------|---------------|----------------------|----------|
|      | 1 : 50      | A231463       | DA0175               | Λ        |
|      | Scale       | Project No    | Drawing No           | Issue    |
|      |             |               |                      | 17/11/23 |
|      | Drawing Cr  | eated (date)  | Drawing Created (by) | LT       |
|      | Verified    | AE            | Approved             | AE       |
|      | Plotted and | checked by MR |                      |          |

















92 m<sup>2</sup>

92 m²

2031 m<sup>2</sup> 2031 m<sup>2</sup>

43304 m<sup>2</sup> 69604 m<sup>2</sup>

92 m<sup>2</sup>

92 m²

Area Schedule (GBA)

Area per

Level Total GBA

17057 m<sup>2</sup>

5287 m<sup>2</sup> 5287 m<sup>2</sup> 5287 m<sup>2</sup> 5287 m<sup>2</sup>

8528 m<sup>2</sup> 17057 m<sup>2</sup>









7 GBA\_LEVEL 9

9 GBA\_ROOF 1:750

10 GBA\_BASEMENT 1

6 GBA\_LEVEL 8

8 GBA\_BASEMENT 2-3

DA SUBMISSION

| Amendn | nents                 |          |
|--------|-----------------------|----------|
| Issue  | Description           | Date     |
| Α      | For Information       | 17/11/23 |
| В      | For Coodination       | 06/02/24 |
| С      | DA Submisison         | 09/02/24 |
| D      | Revised DA Submission | 17/09/24 |
|        |