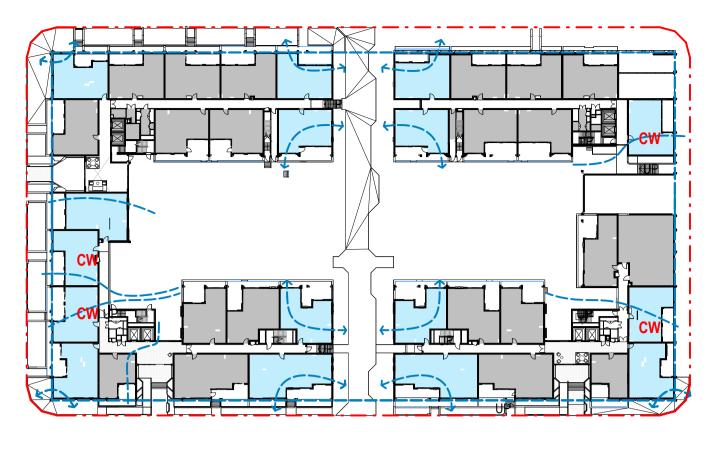

| Scale       | Project No      | Drawing No           | Issue    |
| This drawing is the copyright of Group GSA Pty Ltd and may not be altered, reproduced or transmitted in any form or by any means in part or in whole without the written permission of Group GSA Pty Ltd. | 1 : 500     | A231463         | DA9140               | С        |
| All levels and dimensions are to be checked and verified on site prior to the commencement of any work, making of shop drawings or fabrication of components.                                             | @ A1        |                 |                      |          |













4 CV\_LEVEL 3



5 CV\_LEVEL 4



6 CV\_LEVEL 5







8 CV\_LEVEL 7



9 CV\_LEVEL 8

#### NATURAL CROSS VENTILATION

| LEVEL<br>GF<br>1<br>2<br>3<br>4<br>5<br>6<br>7 | UNITS 16 22 24 24 24 24 22 22 | COMPLIANCE (%) 58% 59% 60% 60% 60% 60% 63% 69% |
|------------------------------------------------|-------------------------------|------------------------------------------------|
| 8                                              | 8                             | 50%                                            |
| TOTAL                                          | <b>186/368</b>                | <b>51%</b>                                     |

#### <u>LEGEND</u>:

CW CLERESTOREY WINDOWS IN USE. WINDOW LOCATED ABOVE BREEZEWAYS

DA SUBMISSION

| Amendments |                       |