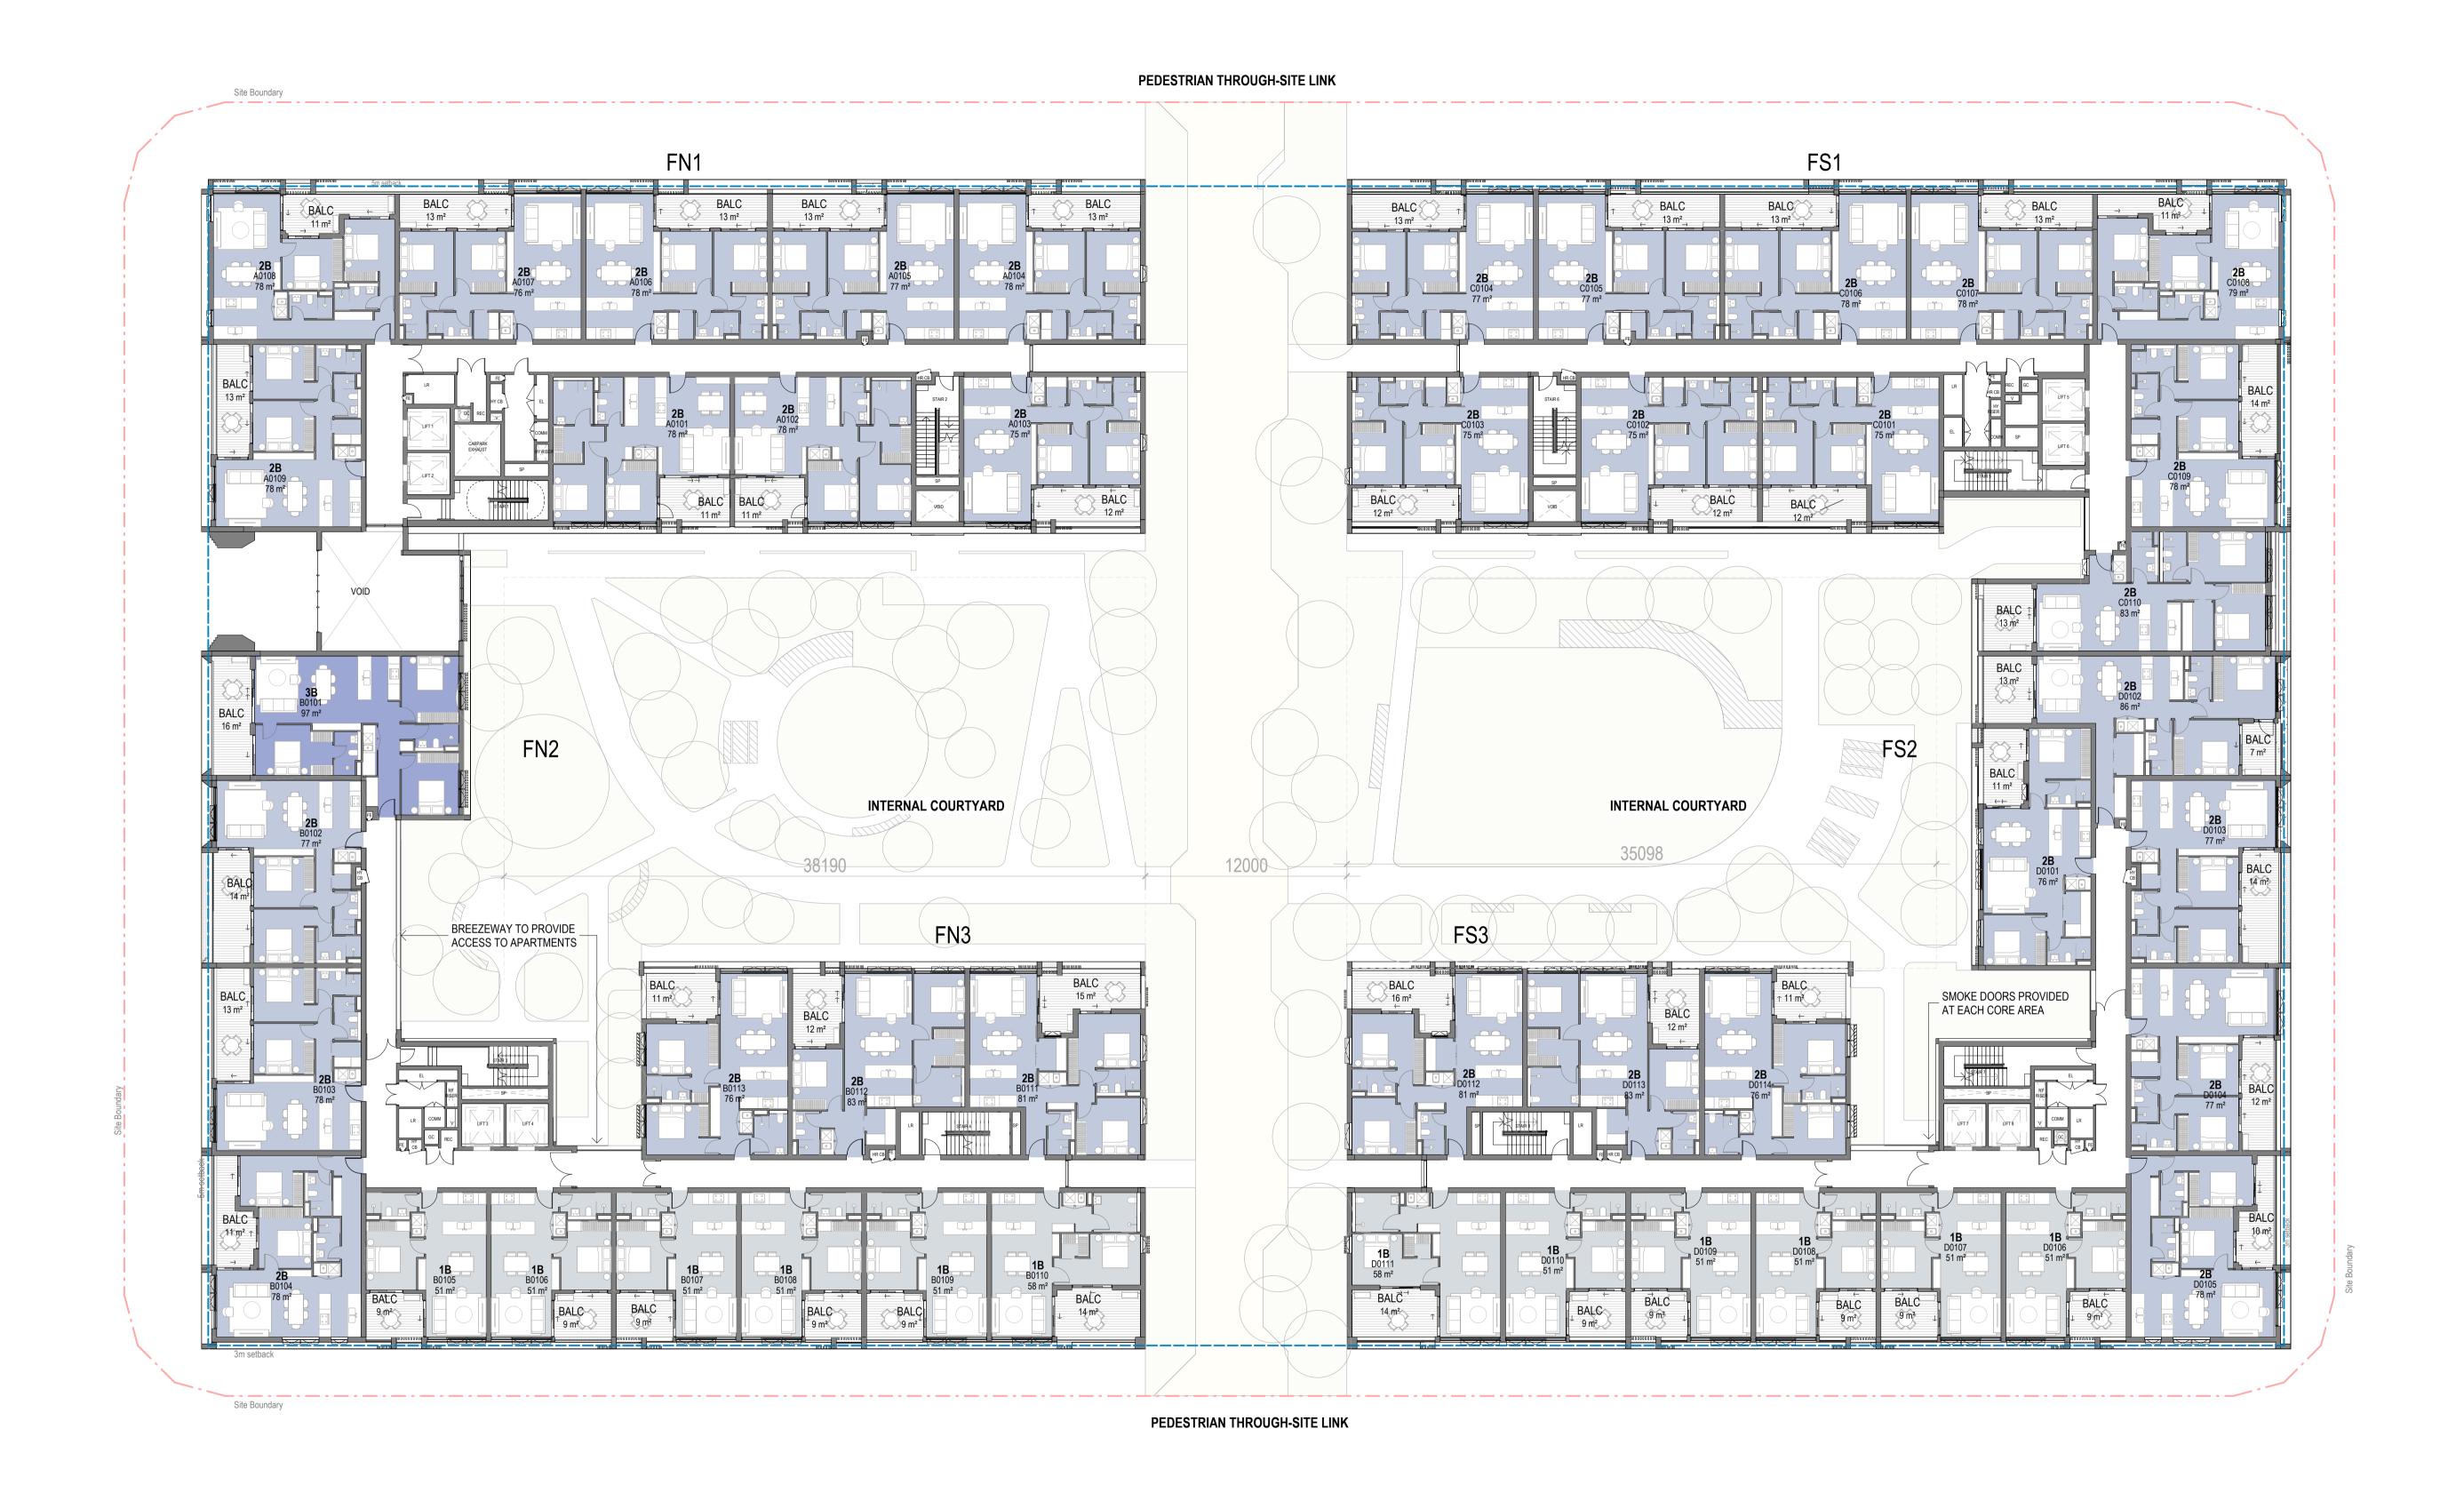

architecture interior design urban design landscape nom architect Lisa-Maree Carrigan 7568

| Project Title      | Р      |
|--------------------|--------|
| MELROSE PARK LOT F | V      |
| Drawing Title      | D      |
| LEVEL 01 PLAN      | _<br>s |

| Project Title                                                                                                                                                                                                     | Plotted and | checked by MR |                      |          | 11/202   |
|-------------------------------------------------------------------------------------------------------------------------------------------------------------------------------------------------------------------|-------------|---------------|----------------------|----------|----------|
| MELROSE PARK LOT F                                                                                                                                                                                                | Verified    | AE            | Approved             | AE       | 4 11:0   |
| Drawing Title                                                                                                                                                                                                     | Drawing Cr  | reated (date) | Drawing Created (by) | KS       | 2:51 A   |
| LEVEL 01 PLAN                                                                                                                                                                                                     |             |               |                      | 12/09/24 | <u> </u> |
|                                                                                                                                                                                                                   | Scale       | Project No    | Drawing No           | Issue    |          |
| This drawing is the copyright of Group GSA Pty Ltd and may not be altered, reproduced or transmitted in any form or by any means in part or in whole without the written permission of Group GSA Pty Ltd.         | 1 : 200     | A231463       | DA2005               | О        | 1        |
| <br>All levels and dimensions are to be checked and verified on site prior to the commencement of any work, making of shop drawings or fabrication of components.  Do not scale drawings. Use figured Dimensions. | @ A1        |               |                      |          | J        |