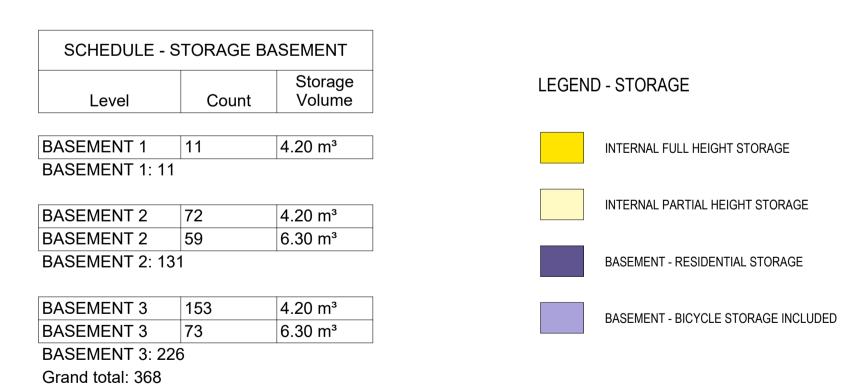

### COMPLIANCE

- 368 UNITS TOTAL
- 70% SOLAR ACCESS COMPLIANCE (257 UNITS)
- 88% NO SOLAR ACCESS COMPLIANCE (324 APARTMENTS)
- 60% NATURAL VENTILATION COMPLIANCE (214 UNNITS)