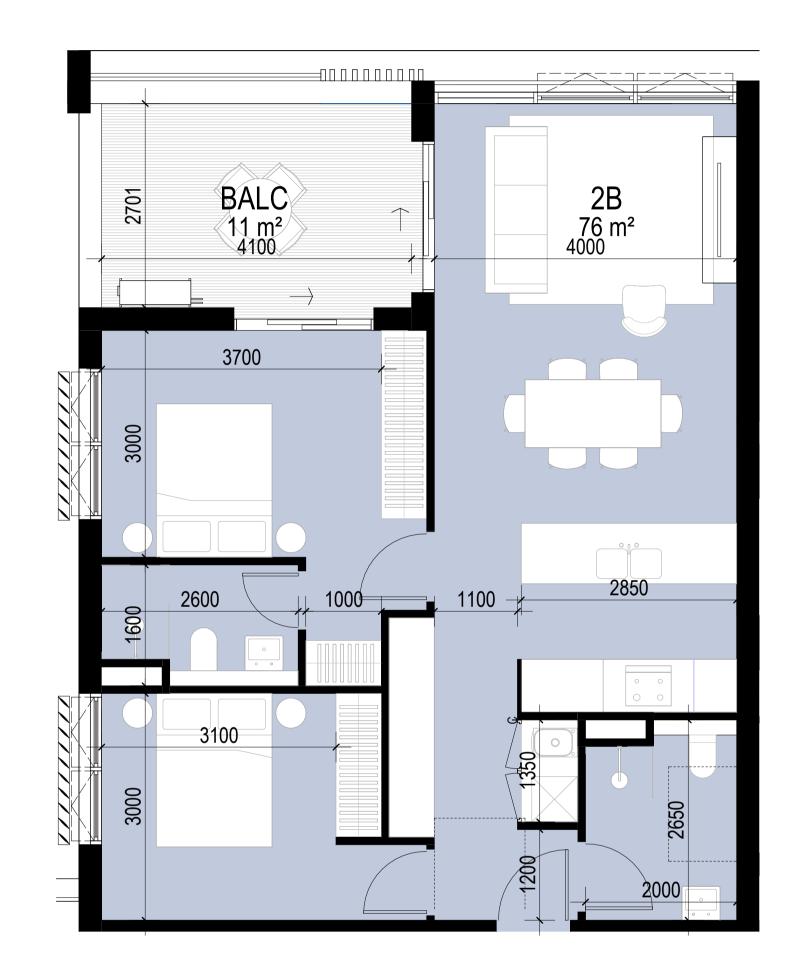

## DEVELOPMENT SUMMARY

| <b>BUILDING FN1</b> | <b>BUILDING FS1</b> |
|---------------------|---------------------|
| - 88 APARTMENTS     | - 88 APARTMENTS     |
| - 10 STOREYS        | - 10 STOREYS        |
| - 6 x 1 BED         | - 6 x 1 BED         |
| - 72 x 2 BED        | - 72 x 2 BED        |

| BUILDING FN2/ 3  | <b>BUILDING FS2/3</b> |
|------------------|-----------------------|
| DUILDING FINZ/ 3 | DUILDING FOZI 3       |

- 10 x 3 BED

| - 94 APARTMENTS | - 98 APARTMENTS |
|-----------------|-----------------|
| - 8 STOREYS     | - 8 STOREYS     |
| - 37 x 1 BED    | - 37 x 1 BED    |
| - 46 x 2 BED    | - 56 x 2 BED    |
| - 11 x 3 BED    | - 5 x 3 BED     |

### COMPLIANCE

- 368 UNITS TOTAL
- 70% SOLAR ACCESS COMPLIANCE (257 UNITS)
- 88% NO SOLAR ACCESS COMPLIANCE (324 APARTMENTS)
- 60% NATURAL VENTILATION COMPLIANCE (214 UNNITS)