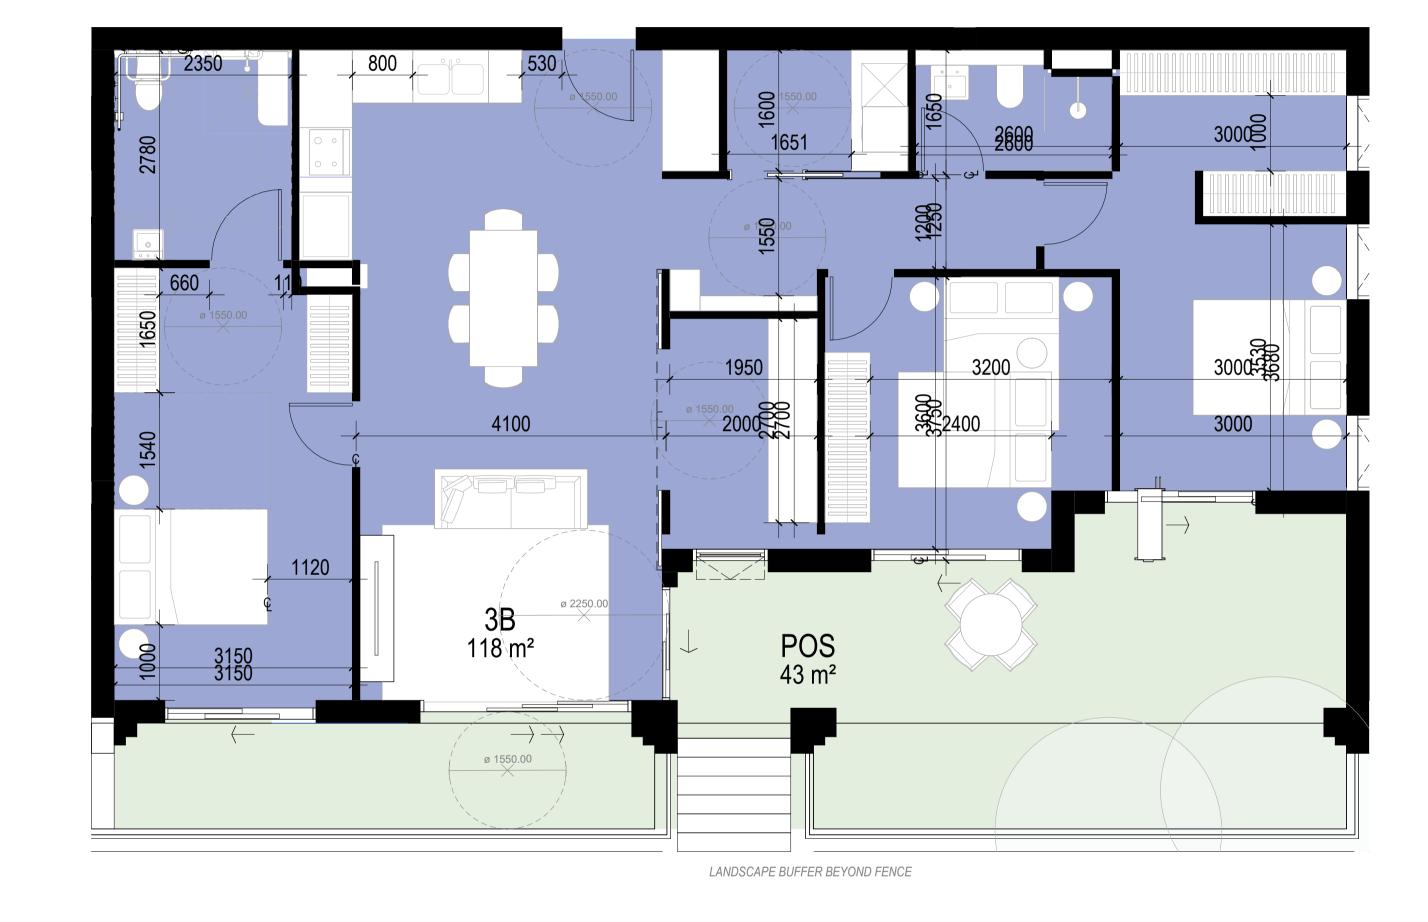

## DEVELOPMENT SUMMARY

| <b>BUILDING FN1</b> | <b>BUILDING FS1</b> |
|---------------------|---------------------|
| - 88 APARTMENTS     | - 88 APARTMENTS     |
| - 10 STOREYS        | - 10 STOREYS        |
| - 6 x 1 BED         | - 6 x 1 BED         |
| - 72 x 2 BED        | - 72 x 2 BED        |

| BUILDING FN2/ 3  | <b>BUILDING FS2/3</b> |
|------------------|-----------------------|
| DUILDING FINZ/ 3 | DUILDING FOZI 3       |

- 10 x 3 BED

| - 94 APARTMENTS | - 98 APARTMENTS |
|-----------------|-----------------|
| - 8 STOREYS     | - 8 STOREYS     |
| - 37 x 1 BED    | - 37 x 1 BED    |
| - 46 x 2 BED    | - 56 x 2 BED    |
| - 11 x 3 BED    | - 5 x 3 BED     |

### COMPLIANCE

- 368 UNITS TOTAL
- 70% SOLAR ACCESS COMPLIANCE (257 UNITS)
- 88% NO SOLAR ACCESS COMPLIANCE (324 APARTMENTS)
- 60% NATURAL VENTILATION COMPLIANCE (214 UNNITS)