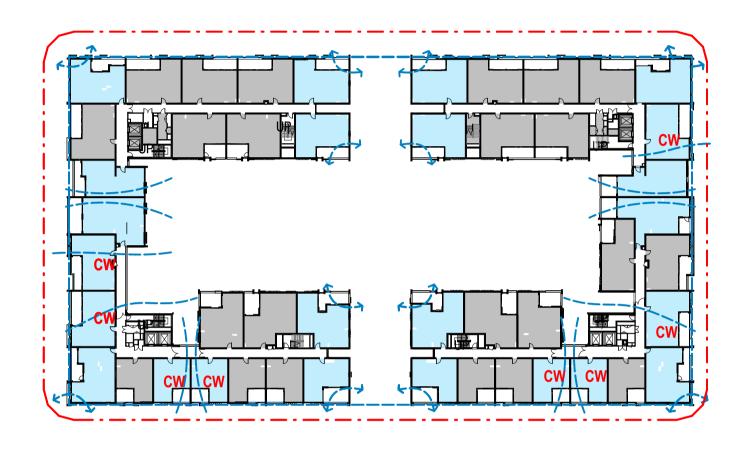

architecture interior design urban design landscape nom architect Lisa-Maree Carrigan 7568

| MELROSE PARK LOT F |  |
|--------------------|--|
| Drawing Title      |  |

| Project Title                                                                                                                                                                                                       | Plotted and | checked by MR |                      |          | 2024        |
|---------------------------------------------------------------------------------------------------------------------------------------------------------------------------------------------------------------------|-------------|---------------|----------------------|----------|-------------|
| MELROSE PARK LOT F                                                                                                                                                                                                  | Verified    | AE            | Approved             | AE       | 4:06:1      |
| Drawing Title                                                                                                                                                                                                       | Drawing Cr  | eated (date)  | Drawing Created (by) | KS       | 4 PM        |
| LEVEL 08 PLAN                                                                                                                                                                                                       |             |               |                      | 12/09/24 | 1<br>1<br>1 |
|                                                                                                                                                                                                                     | Scale       | Project No    | Drawing No           | Issue    | 1           |
| This drawing is the copyright of Group GSA Pty Ltd and may not be altered, reproduced or transmitted in any form or by any means in part or in whole without the written permission of Group GSA Pty Ltd.           | 1 : 200     | A231463       | DA2009               | 0        | 1<br>1<br>1 |
| <br>All levels and dimensions are to be checked and verified on site prior to the commencement of any work, making of shop drawings or fabrication of components.  - Do not scale drawings. Use figured Dimensions. | @ A1        |               |                      |          | J           |