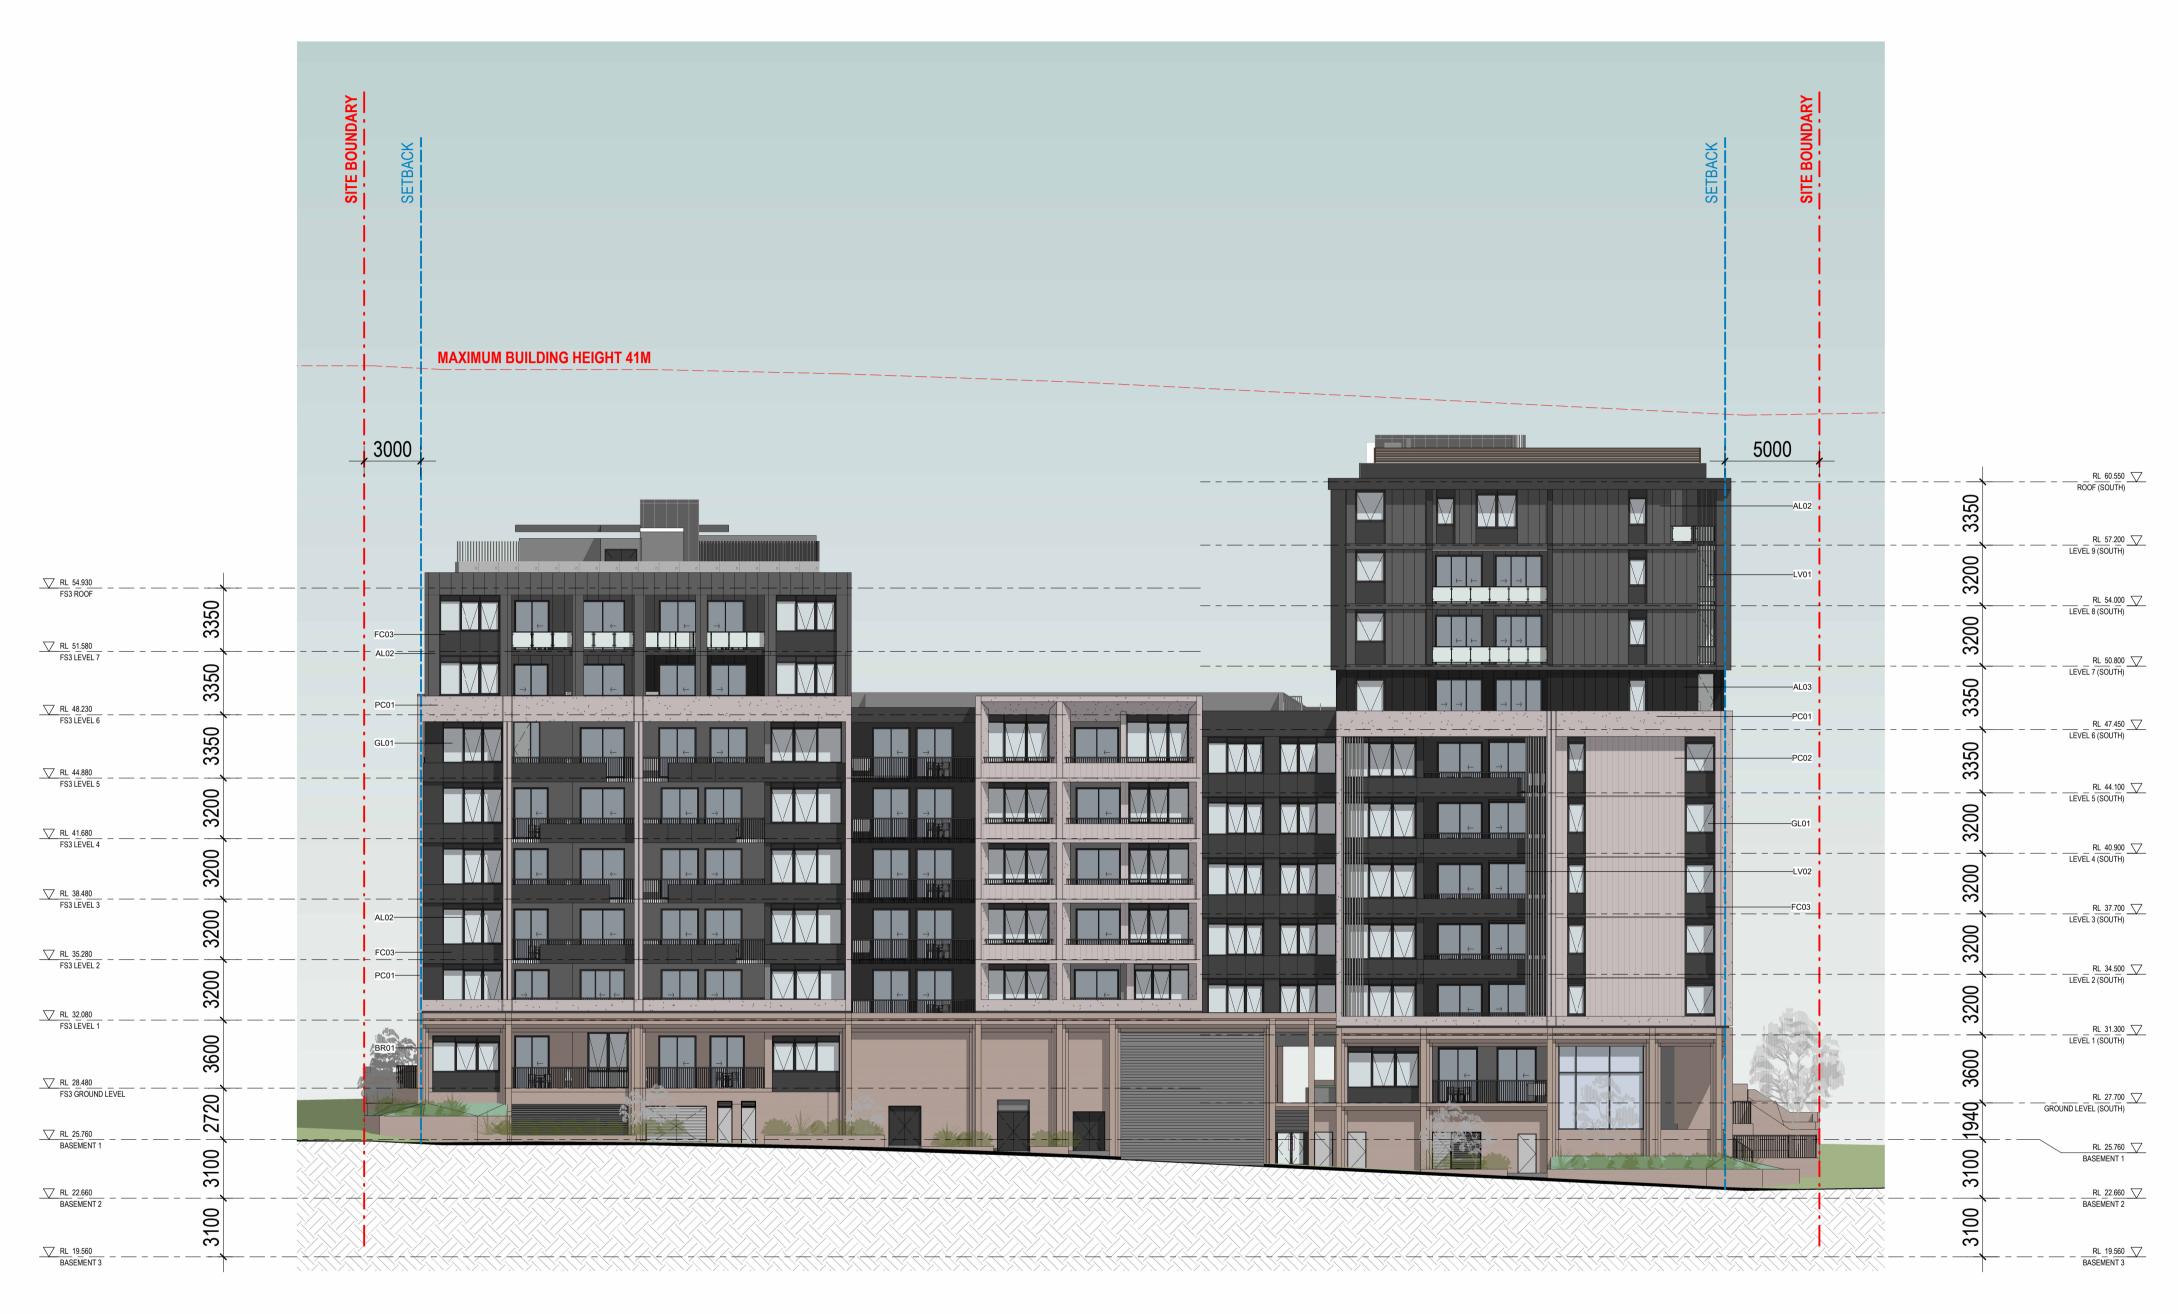

|   | Project Title           |
|---|-------------------------|
|   | MELROSE PARK LOT F      |
| 1 | Drawing Title           |
|   | OVERALL SOUTH ELEVATION |

Approved Drawing Created (by) Drawing Created (date) 12/09/24 Drawing No This drawing is the copyright of Group GSA Pty Ltd and may not be altered, reproduced or transmitted in any form or by any means in part or in whole without the A231463 DA3004 written permission of Group GSA Pty Ltd. indicated All levels and dimensions are to be checked and verified on site prior to the commencement of any work, making of shop drawings or fabrication of components. - Do not scale drawings. Use figured Dimensions. -

LANDSCAPE Aspect Studio TRAFFIC Ason Group +61 2 9083 6601 NCC Jensen Hughes +61 2 9411 5360

PC02 - Concrete with

Textured Finish Type 02

FC03 - FC Sheeting, Dark Grey

GL01 Clear Glass

(Windows/Top levels

balustrades)

AL02 Metal Cladding, Grey

AL03 Metal Cladding, Dark Grey

Project Title MELROSE PARK LOT F INTERNAL COURTYARD WEST ELEVATION

written permission of Group GSA Pty Ltd.

LV02 Concrete "Look", (Vertical

Louvres)