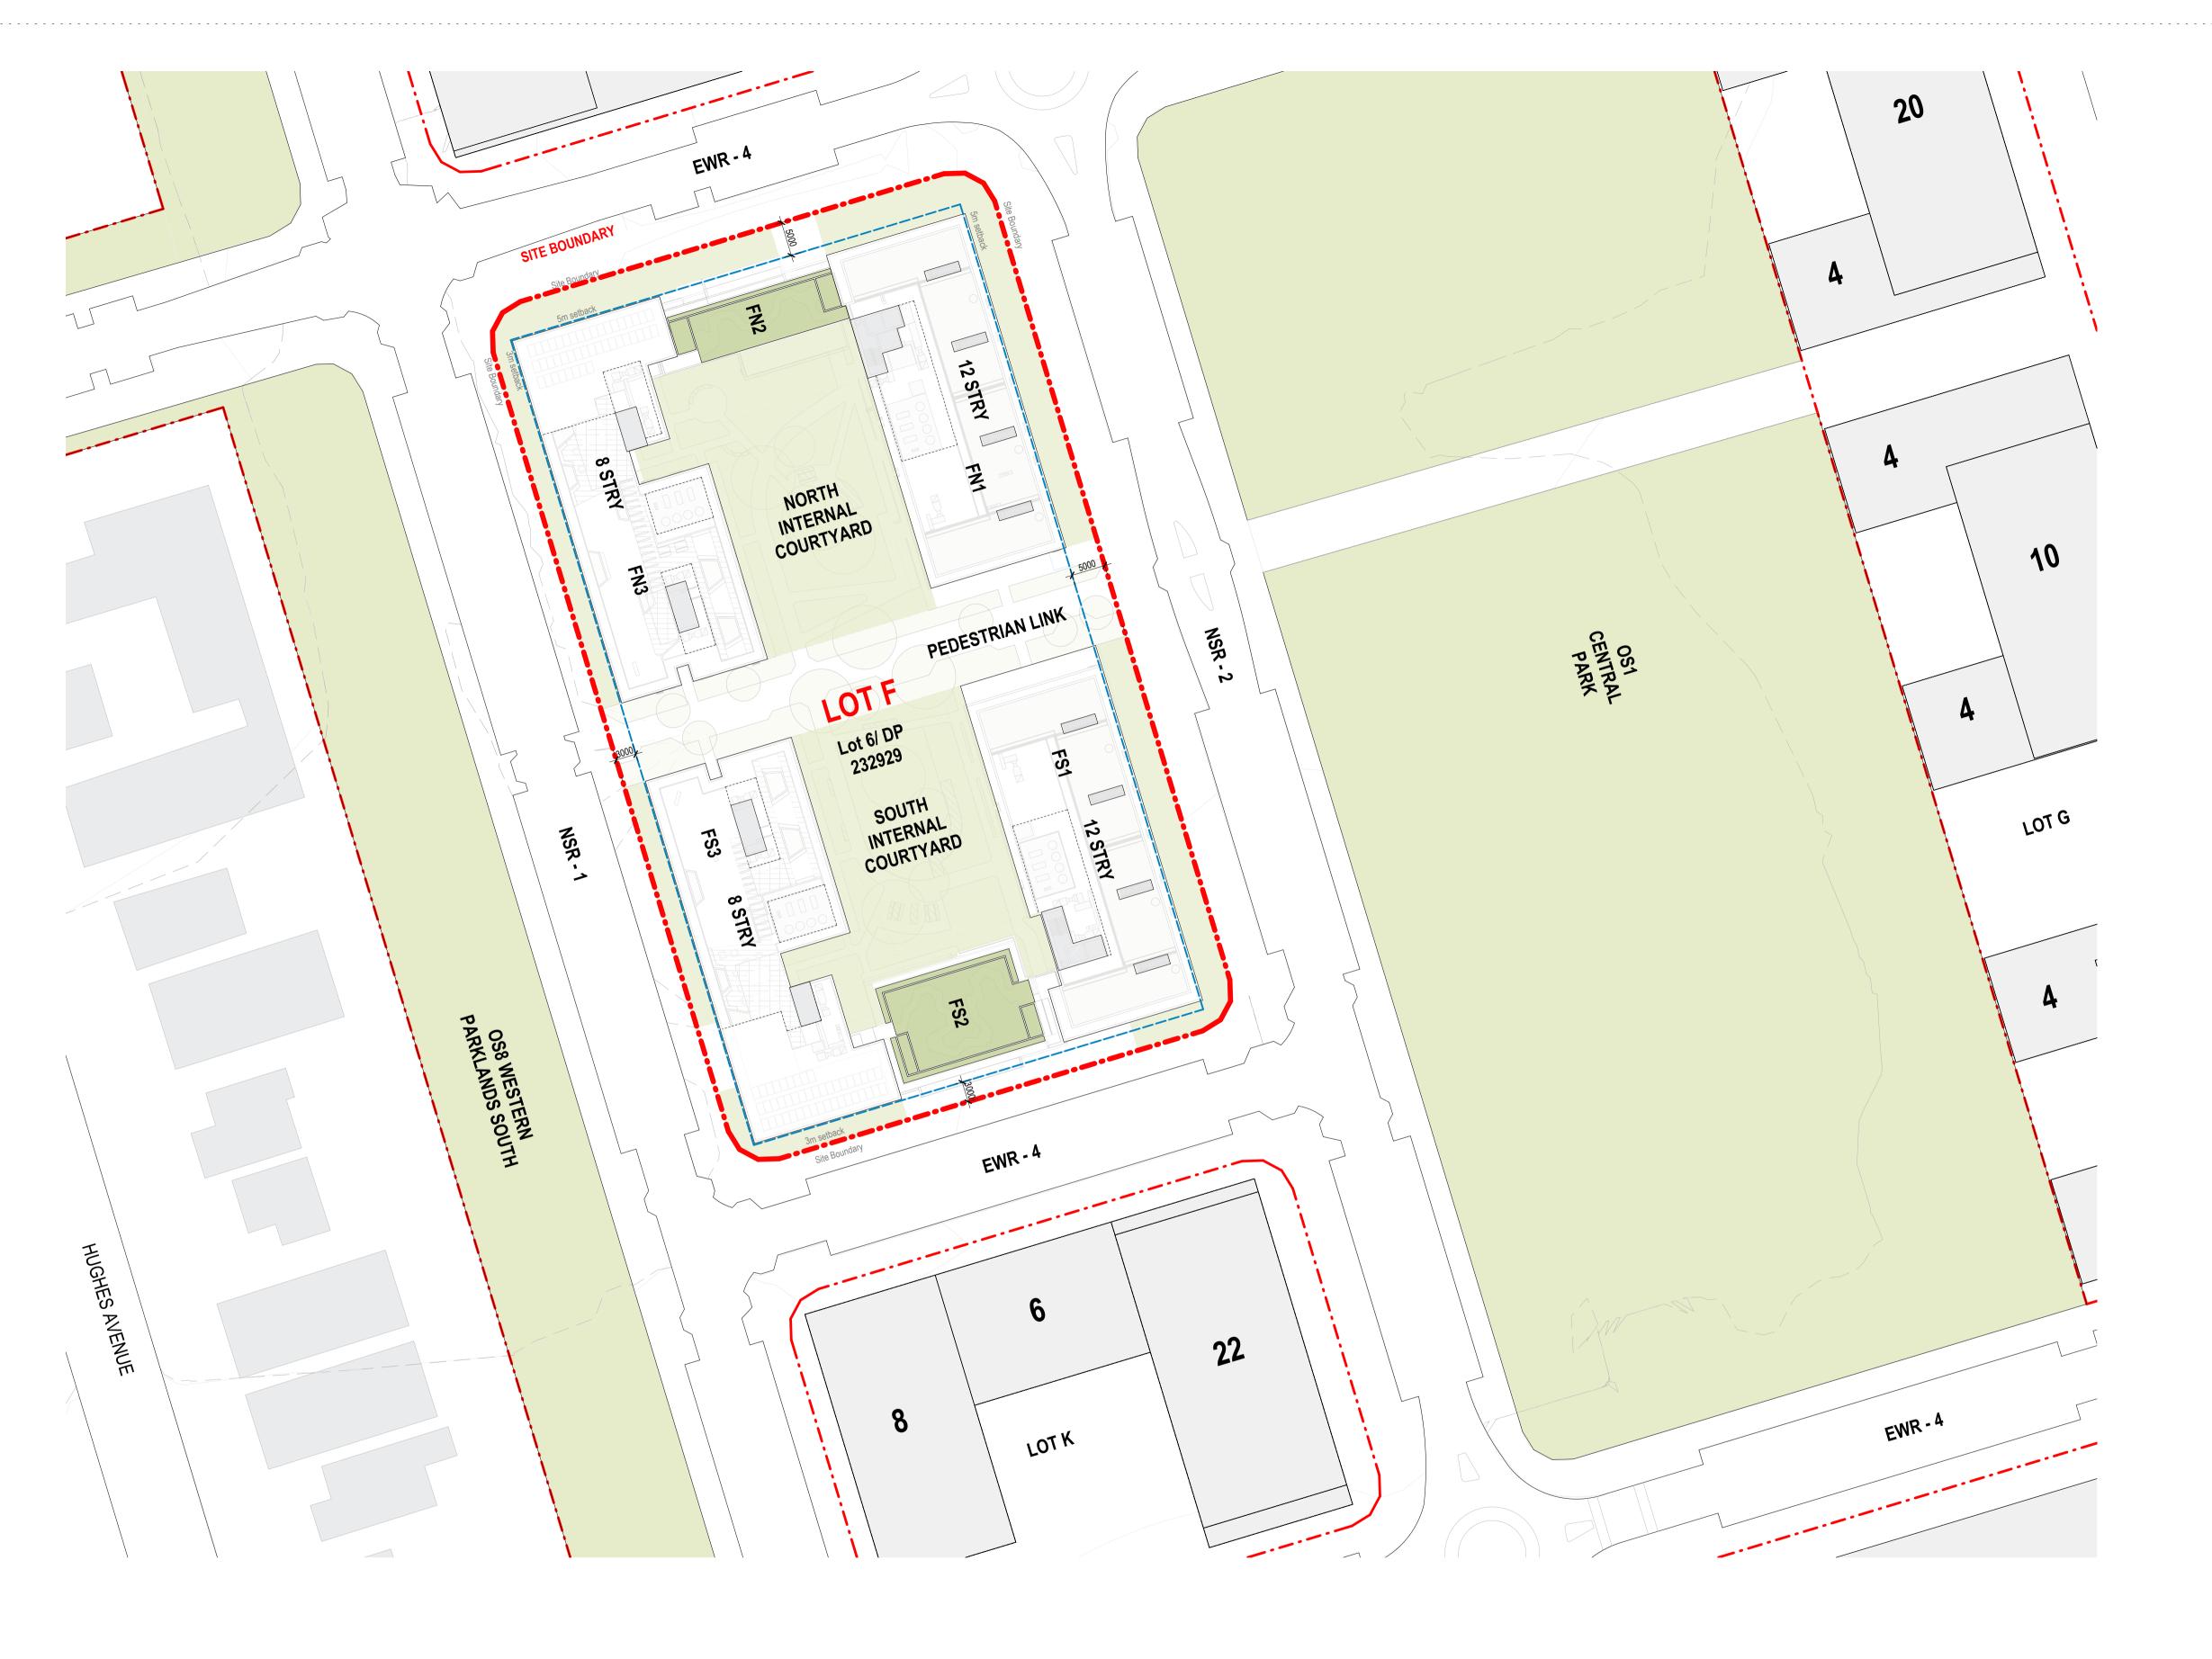

## SITE SUMMARY

- TOTAL SITE AREA: 10,097m<sup>2</sup>
- LANDSCAPE AREA: 3,033m<sup>2</sup>

## DEVELOPMENT SUMMARY

| <b>BUILDING FN1</b> | <b>BUILDING FS1</b> |
|---------------------|---------------------|
| - 88 APARTMENTS     | - 88 APARTMENTS     |
| - 10 STOREYS        | - 10 STOREYS        |
| - 6 x 1 BED         | - 6 x 1 BED         |
| - 72 x 2 BED        | - 72 x 2 BED        |

| BUILDING FN2/ 3  | <b>BUILDING FS2/3</b> |
|------------------|-----------------------|
| DUILDING FINZ/ 3 | DUILDING FOZI 3       |

- 10 x 3 BED

| - 94 APARTMENTS | - 98 APARTMENTS |
|-----------------|-----------------|
| - 8 STOREYS     | - 8 STOREYS     |
| - 37 x 1 BED    | - 37 x 1 BED    |
| - 46 x 2 BED    | - 56 x 2 BED    |
| - 11 x 3 BED    | - 5 x 3 BED     |

#### **SETBACKS**

- 10 x 3 BED

- NORTH SETBACK 5m SOUTH SETBACK 3m
- EAST SETBACK 5m - WEST SETBACK - 3m

PEDESTRIAN THROUGH-SITE LINK

DA SUBMISSION

| Amendments |                             | URBAN PLANNERS | LANDSCAPE          | Client                   |                                                          |
|------------|-----------------------------|----------------|--------------------|--------------------------|----------------------------------------------------------|
| Issue      | Description                 | Date           | Think Planners     | Aspect Studio            | Sekisui House                                            |
| G          | For Coodination             | 10/01/24       | +61 2 9687 8899    | +61'2 96997182           | Ground Floor, 68 Waterloo Ro<br>Macquarie Park, NSW 2113 |
| ¦ Н        | For Coodination             | 24/01/24       | BUILDING SERVICES  | TRAFFIC                  | macquaile Fair, NOW 2110                                 |
| +1         | For Coodination             | 29/01/24       |                    |                          |                                                          |
| J          | For Coodination             | 02/02/24       | Neuron Build       | Ason Group               |                                                          |
| K          | DA Submisison               | 09/02/24       | +61 401 222 862    | +61 2 9083 6601          |                                                          |
| L          | Revised DA Submission       | 31/05/24       | STRUCTURE          | NCC                      |                                                          |
| · M        | For Coordination            | 03/09/24       | STRUCTURE          | <u> </u>                 |                                                          |
| N          | Draft Revised DA Submission | 05/09/24       | Lateral Consulting | Jensen Hughes            | 6=1/16111                                                |
| 0          | Revised DA Submission       | 12/09/24       | +61 455 372 908    | +61 2 9411 5360 <b>°</b> | SEKISUI I                                                |
| P          | Revised DA Submission       | 06/11/24       |                    |                          |                                                          |
| LQ         | Revised DA Submission       | 11/11/24       |                    |                          |                                                          |