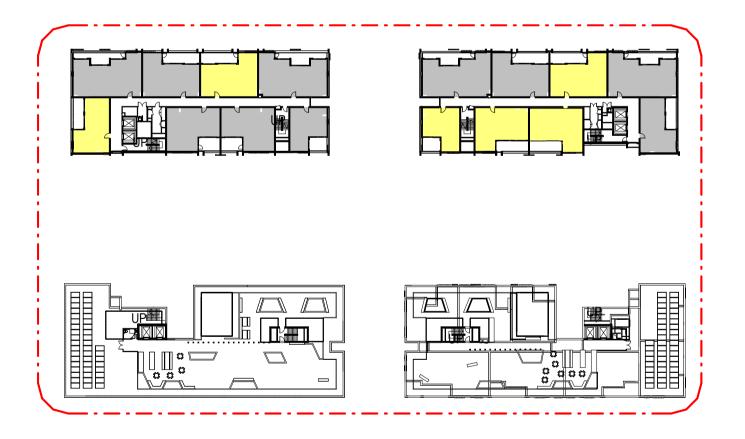

of Group GSA Pty Ltd.      | 1 : 750     | A231463      | DA9150               | Е        | 1 1 1 |
| _ | All levels and dimensions are to be checked and verified on site prior to the commencement of any work, making of shop drawings or fabrication of components.  - Do not scale drawings. Use figured Dimensions | @ A1        |              |                      |          | J     |
|   |                                                                                                                                                                                                                |             |              |                      |          |       |







2 SOLAR\_LEVEL 1



3 SOLAR\_LEVEL 2



4 SOLAR\_LEVEL 3



5 SOLAR\_LEVEL 4



6 SOLAR\_LEVEL 5



7 SOLAR\_LEVEL 6





9 SOLAR\_LEVEL 8



10 SOLAR\_LEVEL 9

### SOLAR ACCESS (9:00AM - 3:30PM) ON 21/06

| TOTAL        | 257/368      | 70%            |
|--------------|--------------|----------------|
| 9            | 10           | 83%            |
| 8            | 6            | 50%            |
| 7            | 22           | 72%            |
| 6            | 26           | 66%            |
| 5            | 40           | 85%            |
| 4            | 38           | 81%            |
| 3            | 37           | 79%            |
| 2            | 32           | 68%            |
| 1            | 29           | 63%            |
| GF           | 17           | 47%            |
| <u>LEVEL</u> | <u>UNITS</u> | COMPLIANCE (%) |
|              |              |                |

NOTE: SOLAR COMPLIANCE FOR