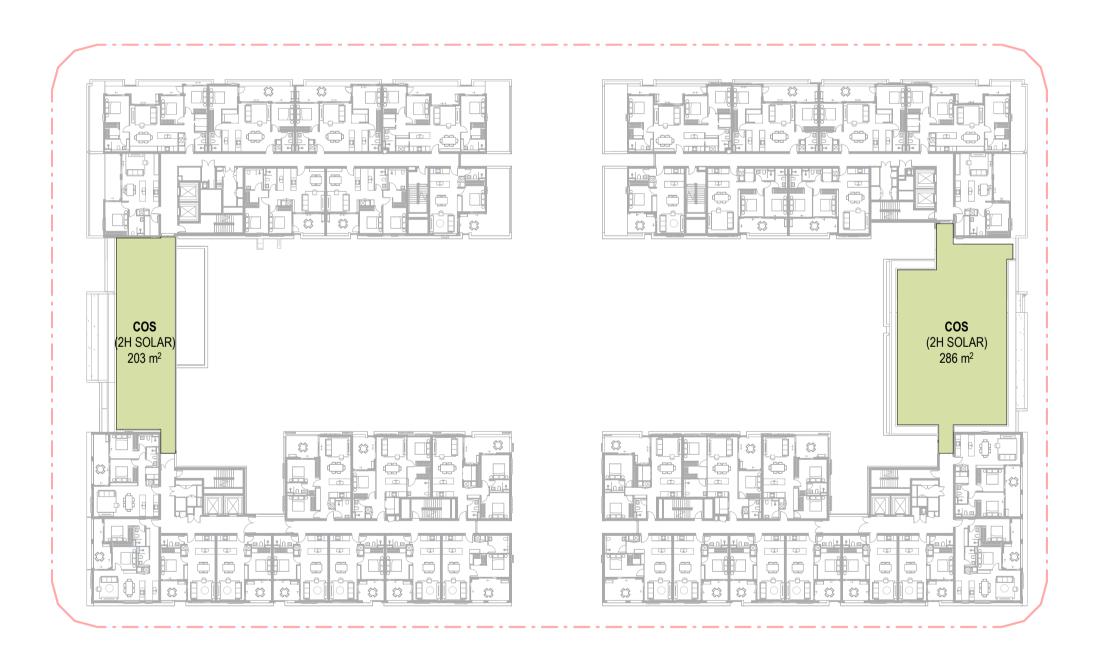

gn urban design landscape nom architect Lisa-Maree Carrigan 7568

|   | Project Title      |
|---|--------------------|
| ٨ | MELROSE PARK LOT F |
|   | Drawing Title      |
|   |                    |

Drawing Created (date) PRIVATE OPEN SPACE This drawing is the copyright of Group GSA Pty Ltd and may not be altered, reproduced or transmitted in any form or by any means in part or in whole without the written permission of Group GSA Pty Ltd.

All levels and dimensions are to be checked and verified on site prior to the commencement of any work, making of shop drawings or fabrication of components.

Do not scale drawings. Use figured Dimensions. A231463 DA9120

DA SUBMISSION

Approved

Drawing No

Drawing Created (by)

17/09/24

Plotted and checked by MR

Verified AE



3 COS GROUND LEVEL







TOTAL SITE AREA: 10,097m<sup>2</sup>

COMMUNAL OPEN SPACE PROVISION: 3389 m<sup>2</sup> (33.6%) (ADG REQUIREMENTS: MIN 25% 2524m2)

COMMUNAL OPEN SPACE WITH 2H SOLAR: 1457 m<sup>2</sup> (14.4%) (ADG REQUIREMENTS: MIN 50% of COS 1262m2)

| Amendments |                 |          |  |  |
|------------|-----------------|----------|--|--|
|            |                 |          |  |  |
| Issue      | Description     | Date     |  |  |
| Α          | For Information | 17/11/23 |  |  |
| В          | DA Submisison   | 09/02/24 |  |  |

Revised DA Submission

|          | URBAN PLANNERS                        |
|----------|---------------------------------------|
| Date     | Think Planners                        |
| 17/11/23 | +61 2 9687 8899                       |
| 09/02/24 | BUILDING