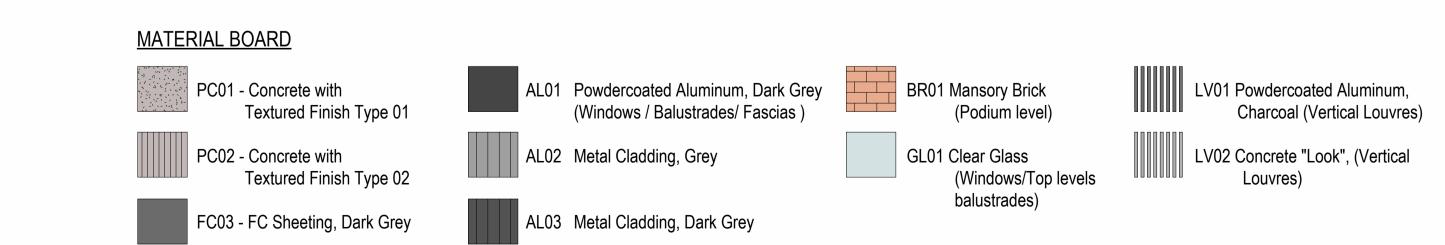

LANDSCAPE Aspect Studio TRAFFIC Ason Group +61 2 9083 6601 NCC Jensen Hughes +61 2 9411 5360

PC02 - Concrete with

Textured Finish Type 02

FC03 - FC Sheeting, Dark Grey

GL01 Clear Glass

(Windows/Top levels

balustrades)

AL02 Metal Cladding, Grey

AL03 Metal Cladding, Dark Grey

Project Title MELROSE PARK LOT F INTERNAL COURTYARD WEST ELEVATION

written permission of Group GSA Pty Ltd.

LV02 Concrete "Look", (Vertical

Louvres)