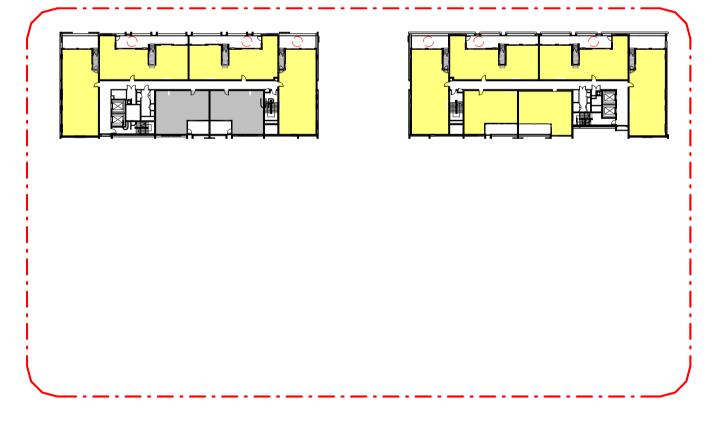

d.      | 1 : 750     | A231463      | DA9150               | Е        | 1 1 1 |
| _ | All levels and dimensions are to be checked and verified on site prior to the commencement of any work, making of shop drawings or fabrication of components.  - Do not scale drawings. Use figured Dimensions | @ A1        |              |                      |          | J     |
|   |                                                                                                                                                                                                                |             |              |                      |          |       |







2 SOLAR\_LEVEL 1



3 SOLAR\_LEVEL 2



4 SOLAR\_LEVEL 3



5 SOLAR\_LEVEL 4



6 SOLAR\_LEVEL 5



7 SOLAR\_LEVEL 6





9 SOLAR\_LEVEL 8



10 SOLAR\_LEVEL 9

### SOLAR ACCESS (9:00AM - 3:30PM) ON 21/06

| TOTAL        | 257/368      | 70%            |
|--------------|--------------|----------------|
| 9            | 10           | 83%            |
| 8            | 6            | 50%            |
| 7            | 22           | 72%            |
| 6            | 26           | 66%            |
| 5            | 40           | 85%            |
| 4            | 38           | 81%            |
| 3            | 37           | 79%            |
| 2            | 32           | 68%            |
| 1            | 29           | 63%            |
| GF           | 17           | 47%            |
| <u>LEVEL</u> | <u>UNITS</u> | COMPLIANCE (%) |
|              |              |                |

NOTE: SOLAR COMPLIANCE FOR THIS PROJECT IS UTIL