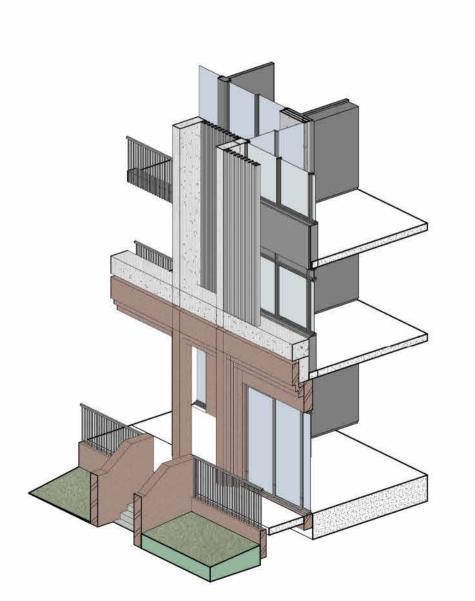

361 4144 F +612 9332 3458

architecture interior design urban design landscape nom architect Lisa-Maree Carrigan 7568

Project Title

MELROSE PARK LOT F

Drawing Title

MATERIAL & FINISHES

This drawing is the copyright of Group GSA Pty Ltd and may not be altered, reproduced or transmitted in any form or by any means in part or in whole without the written permission of Group GSA Pty Ltd.

All levels and dimensions are to be checked and verified on site prior to the commencement of any work, making of shop drawings or fabrication of components.

Do not scale drawings. Use figured Dimensions.

Plotted and checked by MR

Verified AE Approved AE

Drawing Created (date) Drawing Created (by) LT

10/20/23

Scale Project No Drawing No Issue

A231463 DA9200 A



2 EASTERN FACADE TOWER DETAIL AXO



EASTERN FACADE PODIUM DETAIL AXO



+61 455 372 908



3 EASTERN FACADE DETAIL PODIUM

| LANDSCAPE                        | _Client                                                                    |
|----------------------------------|----------------------------------------------------------------------------|
| Aspect Studio<br>+61 2 96997182  | Sekisui House<br>Ground Floor, 68 Waterloo Rd,<br>Macquarie Park, NSW 2113 |
| TRAFFIC                          | wiacquarie Faik, NOW 2113                                                  |
| Ason Group<br>+61 2 9083 6601    |                                                                            |
| NCC                              |                                                                            |
| Jensen Hughes<br>+61 2 94