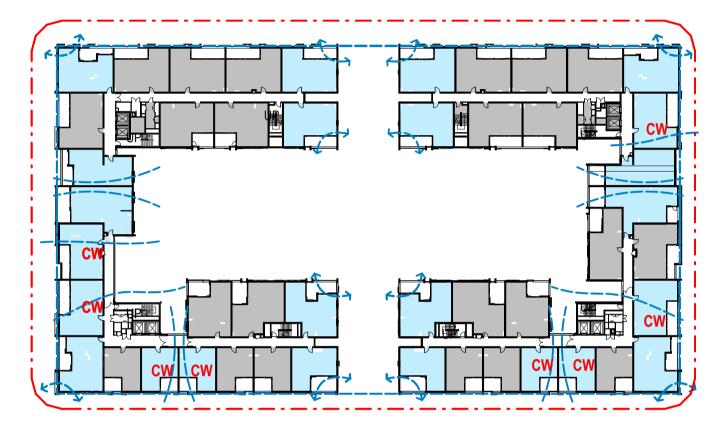

architecture interior design urban design landscape nom architect Lisa-Maree Carrigan 7568

| MELROSE PARK LOT F |  |
|--------------------|--|
|                    |  |
| Drawing Title      |  |

| Drawing Title                                                                                                                                                                                                   | Drawing Cre | eated (date) | Drawing Created (by) | KS                                            | 19:44 / |
|-----------------------------------------------------------------------------------------------------------------------------------------------------------------------------------------------------------------|-------------|--------------|----------------------|-----------------------------------------------|---------|
| LEVEL 02 - 05 PLAN                                                                                                                                                                                              |             |              |                      | 12/09/24                                      | ×       |
|                                                                                                                                                                                                                 | Scale       | Project No   | Drawing No           | Issue                                         |         |
| This drawing is the copyright of Group GSA Pty Ltd and may not be altered, reproduced or transmitted in any form or by any means in part or in whole without the written permission of Group GSA Pty Ltd.       | 1 : 200     | A231463      | DA2006               | Q                                             | <br>    |
| All levels and dimensions are to be checked and verified on site prior to the commencement of any work, making of shop drawings or fabrication of components.  - Do not scale drawings. Use figured Dimensions. | @ A1        |              |                      | ،<br>،<br>كــــــــــــــــــــــــــــــــــ | l       |