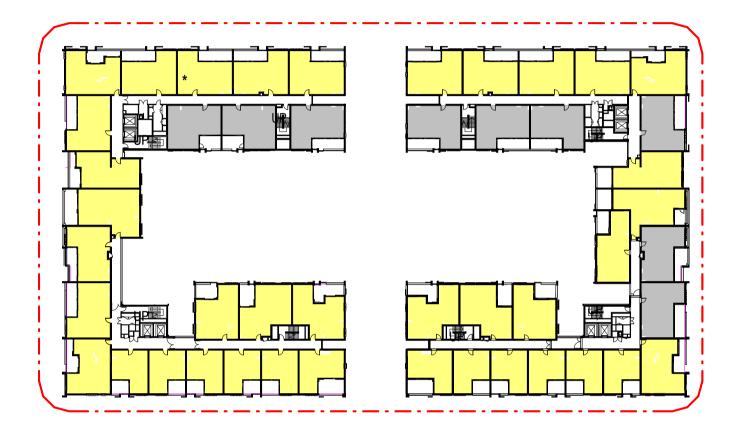

## DEVELOPMENT SUMMARY

| <b>BUILDING FN1</b> | <b>BUILDING FS1</b> |
|---------------------|---------------------|
| - 88 APARTMENTS     | - 88 APARTMENTS     |
| - 10 STOREYS        | - 10 STOREYS        |
| - 6 x 1 BED         | - 6 x 1 BED         |
| - 72 x 2 BED        | - 72 x 2 BED        |

| BUILDING FN2/ 3  | <b>BUILDING FS2/3</b> |
|------------------|-----------------------|
| DUILDING FINZ/ 3 | DUILDING FOZI 3       |

- 10 x 3 BED

| - 94 APARTMENTS | - 98 APARTMENTS |
|-----------------|-----------------|
| - 8 STOREYS     | - 8 STOREYS     |
| - 37 x 1 BED    | - 37 x 1 BED    |
| - 46 x 2 BED    | - 56 x 2 BED    |
| - 11 x 3 BED    | - 5 x 3 BED     |