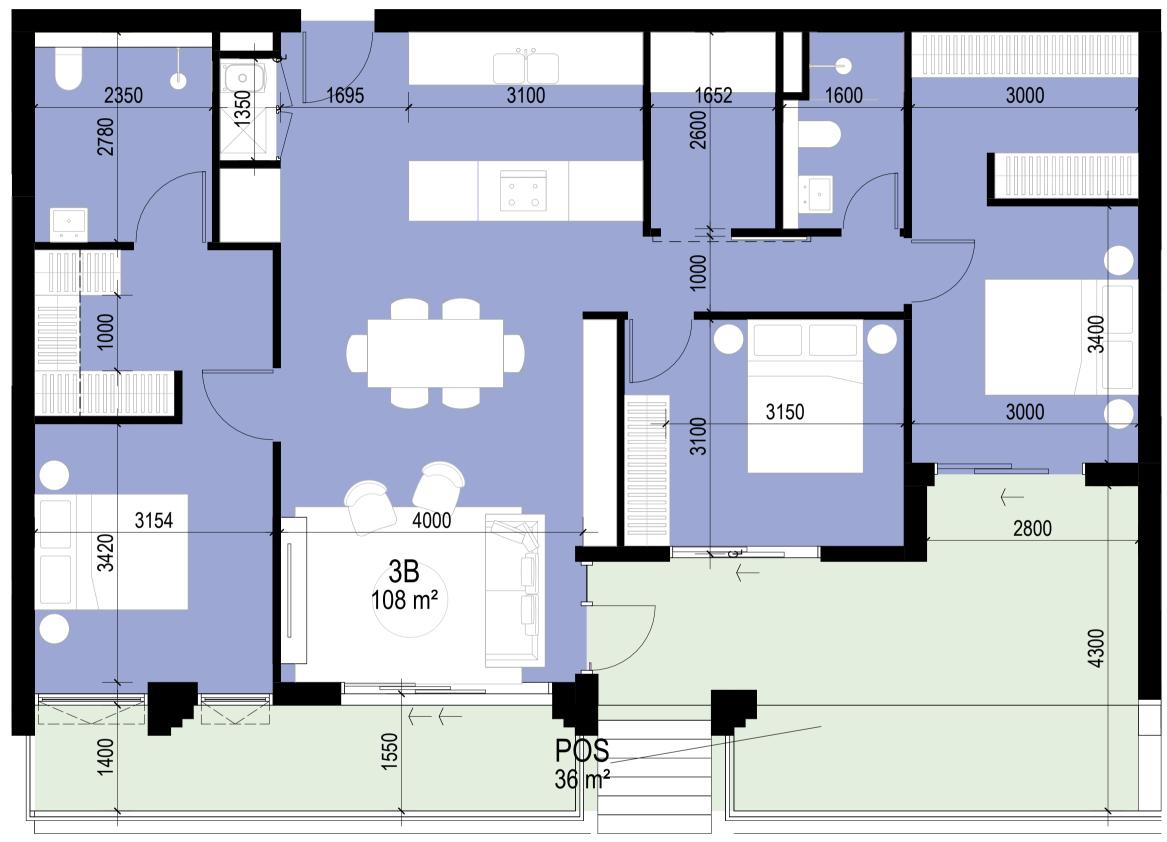

## DEVELOPMENT SUMMARY

| <b>BUILDING FN1</b> | <b>BUILDING FS1</b> |
|---------------------|---------------------|
| - 88 APARTMENTS     | - 88 APARTMENTS     |
| - 10 STOREYS        | - 10 STOREYS        |
| - 6 x 1 BED         | - 6 x 1 BED         |
| - 72 x 2 BED        | - 72 x 2 BED        |

| BUILDING FN2/ 3  | <b>BUILDING FS2/3</b> |
|------------------|-----------------------|
| DUILDING FINZ/ 3 | DUILDING FOZI 3       |

- 10 x 3 BED

| - 94 APARTMENTS | - 98 APARTMENTS |
|-----------------|-----------------|
| - 8 STOREYS     | - 8 STOREYS     |
| - 37 x 1 BED    | - 37 x 1 BED    |
| - 46 x 2 BED    | - 56 x 2 BED    |
| - 11 x 3 BED    | - 5 x 3 BED     |

### COMPLIANCE

- 368 UNITS TOTAL
- 70% SOLAR ACCESS COMPLIANCE (257 UNITS)
- 88% NO SOLAR ACCESS COMPLIANCE (324 APARTMENTS)
- 60% NATURAL VENTILATION COMPLIANCE (214 UNNITS)