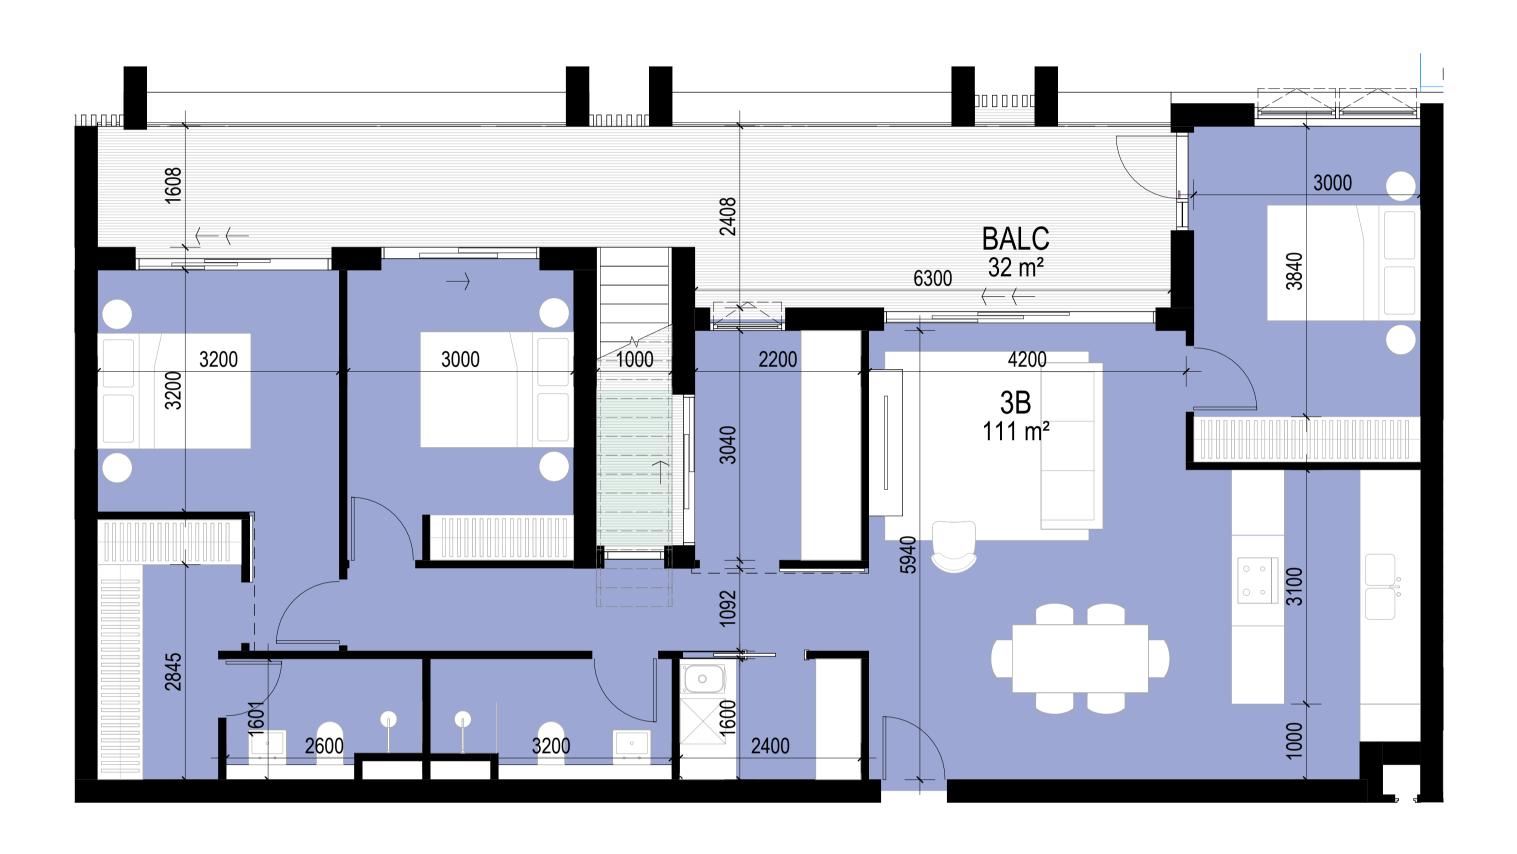

| Scale           | Project No   | Drawing No           | Issue    |
| This drawing is the copyright of Group GSA Pty Ltd and may not be altered, reproduced of transmitted in any form or by any means in part or in whole without the written permission of Group GSA Pty Ltd.  All levels and dimensions are to be checked and verified on site prior to the commencem any work, making of shop drawings or fabrication of components.  Do not scale drawings. Use figured Dimensions. | As<br>indicated | A231463      | DA5009               | С        |



3B-C



Amendments 17/11/23 For Information For Coodination 10/01/24

DA Submisison

09/02/24

**URBAN PLANNERS** Think Planners +61 2 9687 8899 BUILDING SERVICES Neuron Build +61 401 222 862 STRUCTURE Lateral Consulting

+61 455 372 908

LANDSCAPE Aspect Studio +61 2 96997182 TRAFFIC Ason Group +61 2 9083 6601 NCC Jensen Hughes +61 2 9411 5360





architecture interior design urban design landscape nom architect Lisa-Maree Carrigan 7568

www.groupgsa.com T +612 9361 4144 F +612 9332 3458

| Project Title          | Plotted and checked by |
|------------------------|------------------------|
| MELROSE PARK LOT F     | Verified               |
| Drawing Title          | Drawing Created (date) |
| LINIT TYPE - 3B LINITS |                        |

Approved Drawing Created (by) Drawing Cre