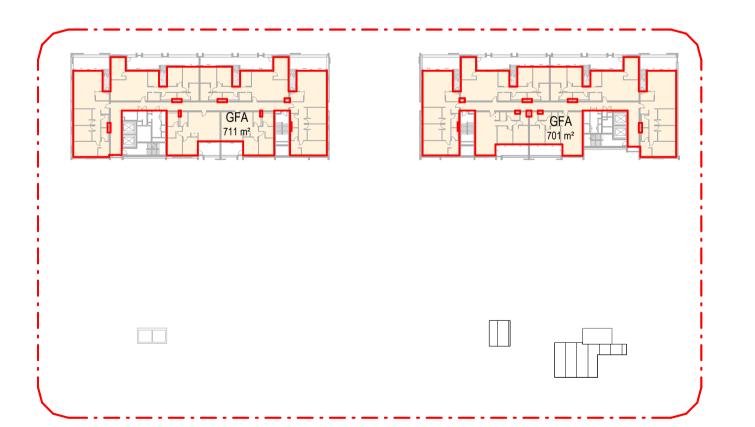

| Area Schedule (GFA) |                      |
|---------------------|----------------------|
| Level               | Total GFA            |
| B01                 | 83 m²                |
| GROUND LEVEL        | 3502 m²              |
|                     |                      |
| L1                  | 3807 m <sup>2</sup>  |
| L2-5                | 15543 m²             |
| L6                  | 3111 m²              |
| L7                  | 3134 m²              |
| L8                  | 1472 m²              |
| L9                  | 1412 m²              |
|                     | 32063 m²             |
| TOTAL GFA           | 32063 m <sup>2</sup> |
| TOTAL ALLOWABLE GFA | 32103 m <sup>2</sup> |
| GFA +/-             | -40 m <sup>2</sup>   |









6 GFA\_LEVEL 8

Revised DA Submission



7 GFA\_LEVEL 9



(b) habitable rooms in a basement or an attic, and

(c) any shop, auditorium, cinema, and the like, in a basement or attic,

but excludes

(d) any area for common vertical circulation, such as lifts and stairs, and

(e) any basement—

(i) storage, and

(ii) vehicular access, loading areas, garbage and services, and

(f) plant rooms, lift towers and other areas used exclusively for mechanical services or ducting, and

(g) car parking to meet any requirements of the consent authority (including access to that car parking), and

(h) any space used for the loading or unloading of goods (including access to it), and

(i) terraces and balconies with outer walls less than 1.4 metres high, and (j) voids above a floor at the level of a storey or storey above.

Basement means the