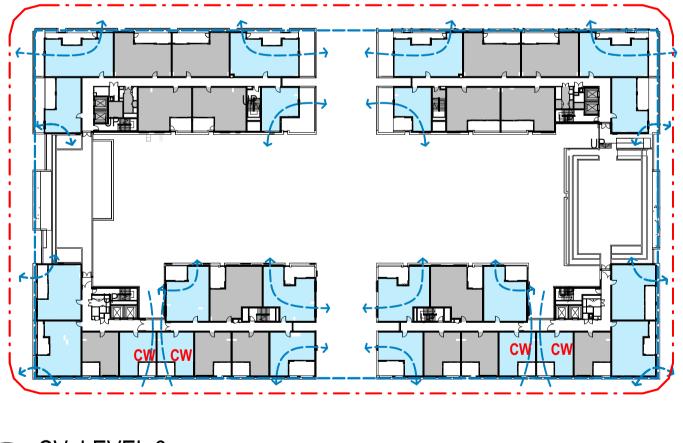

### COMPLIANCE

- 368 UNITS TOTAL
- 70% SOLAR ACCESS COMPLIANCE (257 UNITS)
- 88% NO SOLAR ACCESS COMPLIANCE (324 APARTMENTS)
- 60% NATURAL VENTILATION COMPLIANCE (214 UNNITS)