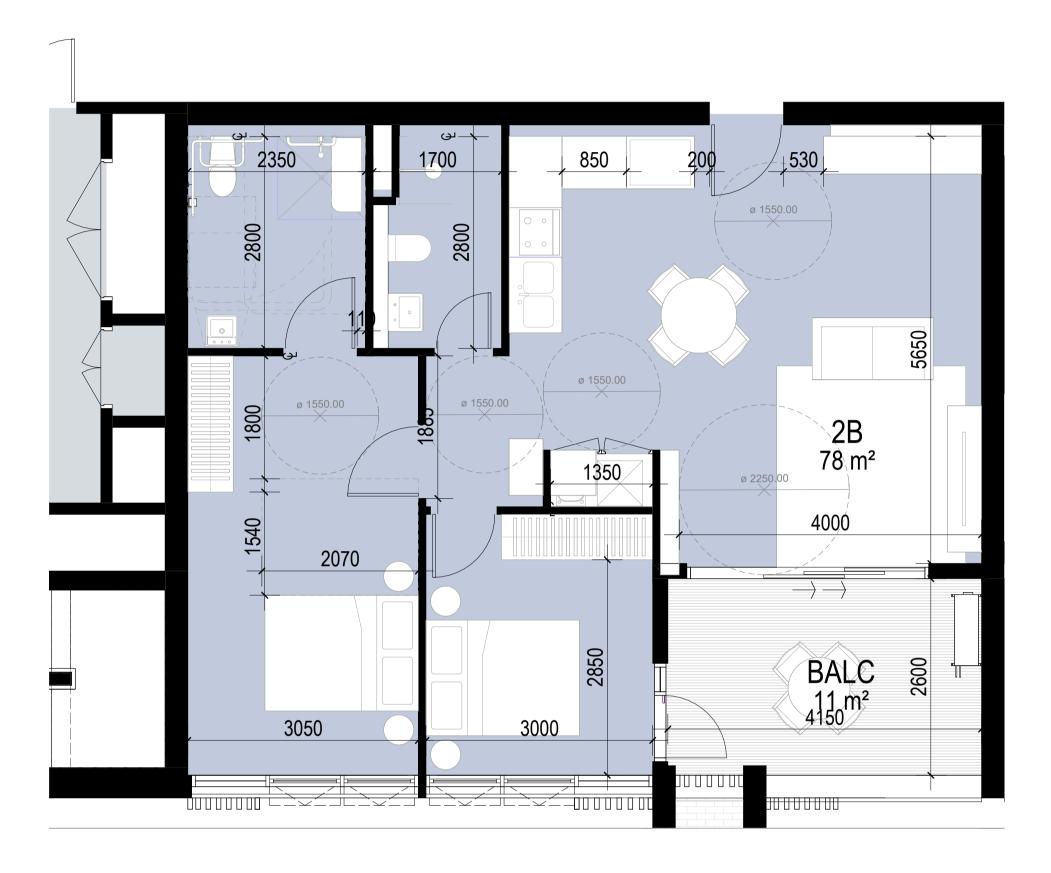

|
|---|---------------------------------|
| A | MELROSE PARK LOT F              |
|   | Drawing Title                   |
|   | ADAPTABLE APARTMENTS UNITS - 1B |

- Do not scale drawings. Use figured Dimensions. -

Approved Drawing Created (by) Drawing Created (date) 17/11/23 Drawing No This drawing is the copyright of Group GSA Pty Ltd and may not be altered, reproduced or transmitted in any form or by any means in part or in whole without the written permission of Group GSA Pty Ltd. A231463 DA9170 All levels and dimensions are to be checked and verified on site prior to the commencement of any work, making of shop drawings or fabrication of components.

Plotted and checked by





ADAPTABLE APARTMENT: A0201, C0201, A0301, C0301, A0401, C0401, A0501, C0501, A0601, C0601, A0701, C0701



2B-B (POST ADAPTATION)

1:50

Amendments

Issue Description Date

A DA Submisison 09/02/24

URBAN PLANNERS

Think Planners
+61 2 9687 8899

BUILDING SERVICES

Neuron Build
+61 401 222 862

STRUCTURE

Lateral Consulting

+61 455 372 908

Aspect Studio
+61 2 96997182

TRAFFIC

Ason Group
+61 2 9083 6601

NCC

Jensen Hughes
+61 2 9411 5360





Group GSA Pty Ltd ABN 76 002 113 779 Level 7, 80 William St East Sydney NSW Australia 2011 www.groupgsa.com T +612 9361 4144 F +612 9332 3458

architecture interior design urban design landscape nom architect Lisa-Maree Carrigan 7568

MELROSE PARK LOT F

Drawing Title

ADAPTABLE APARTMENTS UNITS - 2B

- Do not scale drawings. Use figured Dimensions. -

ADAPTABLE APARTMENTS UNITS - 2B

Scale Project No Drawing No

This drawing is the copyright of Grou