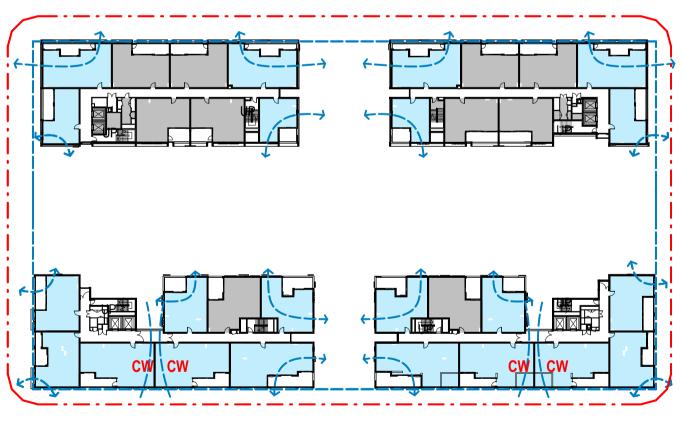

### COMPLIANCE

- 368 UNITS TOTAL
- 70% SOLAR ACCESS COMPLIANCE (257 UNITS)
- 88% NO SOLAR ACCESS COMPLIANCE (324 APARTMENTS)
- 60% NATURAL VENTILATION COMPLIANCE (214 UNNITS)