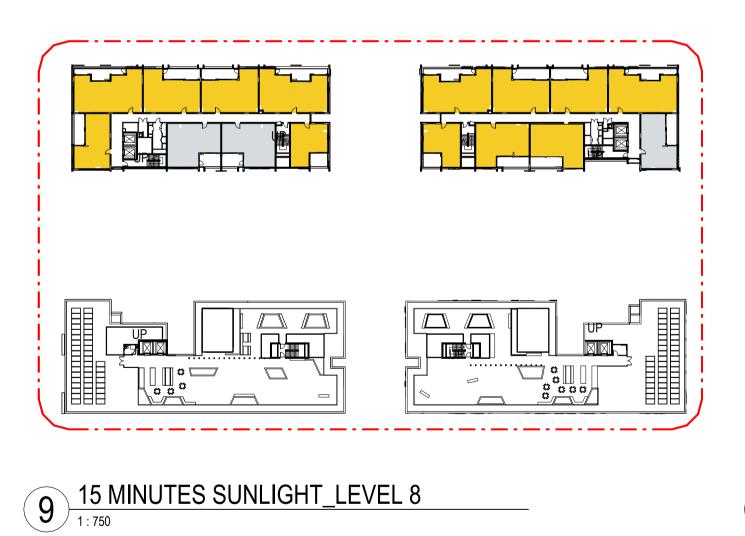

### COMPLIANCE

- 368 UNITS TOTAL
- 70% SOLAR ACCESS COMPLIANCE (257 UNITS)
- 88% NO SOLAR ACCESS COMPLIANCE (324 APARTMENTS)
- 60% NATURAL VENTILATION COMPLIANCE (214 UNNITS)