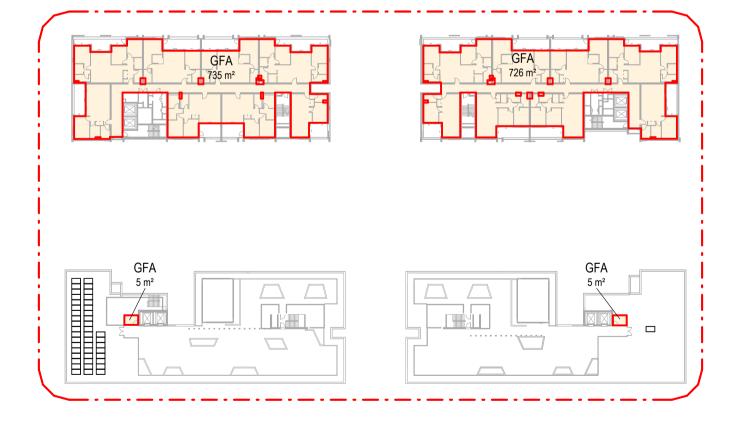

1 GFA\_GROUND LEVEL



9 GFA\_LEVEL 1

| Area Schedule (GFA) |                      |
|---------------------|----------------------|
| Level               | Total GFA            |
| B01                 | 83 m²                |
| GROUND LEVEL        | 3502 m²              |
|                     |                      |
| L1                  | 3807 m <sup>2</sup>  |
| L2-5                | 15543 m²             |
| L6                  | 3111 m²              |
| L7                  | 3134 m²              |
| L8                  | 1472 m²              |
| L9                  | 1412 m²              |
|                     | 32063 m²             |
| TOTAL GFA           | 32063 m <sup>2</sup> |
| TOTAL ALLOWABLE GFA | 32103 m <sup>2</sup> |
| GFA +/-             | -40 m <sup>2</sup>   |









6 GFA\_LEVEL 8

Revised DA Submission



7 GFA\_LEVEL 9



(b) habitable rooms in a basement or an attic, and

(c) any shop, auditorium, cinema, and the like, in a basement or attic,

but excludes

(d) any area for common vertical circulation, such as lifts and stairs, and

(e) any basement—

(i) storage, and

(ii) vehicular access, loading areas, garbage and services, and

(f) plant rooms, lift towers and other areas used exclusively for mechanical services or ducting, and

(g) car parking to meet any requirements of the consent authority (including access to that car parking), and

(h) any space used for the loading or unloading of goods (including access to it), and

(i) terraces and balconies with outer walls less than 1.4 metres high, and (j) voids above a floor at the level of a st