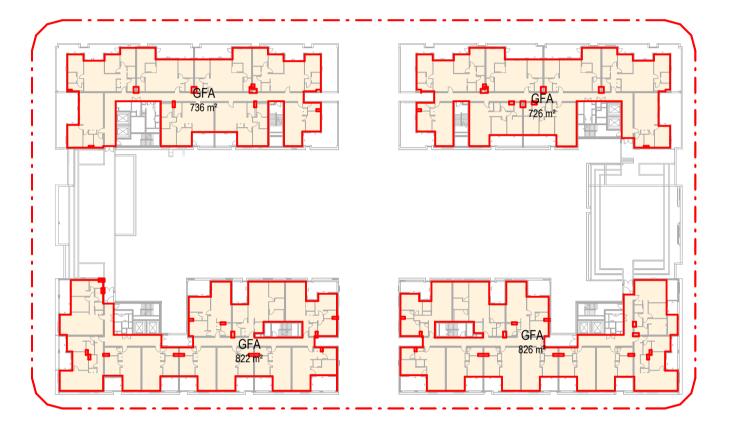

## SITE SUMMARY

- TOTAL SITE AREA: 10,097m<sup>2</sup>
- LANDSCAPE AREA: 3,033m<sup>2</sup>

## DEVELOPMENT SUMMARY

| <b>BUILDING FN1</b> | <b>BUILDING FS1</b> |
|---------------------|---------------------|
| - 88 APARTMENTS     | - 88 APARTMENTS     |
| - 10 STOREYS        | - 10 STOREYS        |
| - 6 x 1 BED         | - 6 x 1 BED         |
| - 72 x 2 BED        | - 72 x 2 BED        |

| BUILDING FN2/ 3  | <b>BUILDING FS2/3</b> |
|------------------|-----------------------|
| DUILDING FINZ/ 3 | DUILDING FOZI 3       |

- 10 x 3 BED

| - 94 APARTMENTS | - 98 APARTMENTS |
|-----------------|-----------------|
| - 8 STOREYS     | - 8 STOREYS     |
| - 37 x 1 BED    | - 37 x 1 BED    |
| - 46 x 2 BED    | - 56 x 2 BED    |
| - 11 x 3 BED    | - 5 x 3 BED     |

### COMPLIANCE

- 368 UNITS TOTAL
- 70% SOLAR ACCESS COMPLIANCE (257 UNITS)
- 88% NO SOLAR ACCESS COMPLIANCE (324 APARTMENTS)
- 60% NATURAL VENTILATION COMPLIANCE (214 UNNITS)