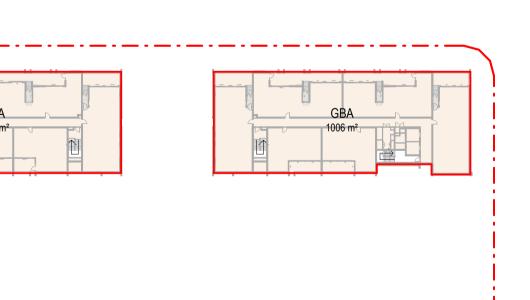

## SITE SUMMARY

- TOTAL SITE AREA: 10,097m<sup>2</sup>
- LANDSCAPE AREA: 3,033m<sup>2</sup>

## DEVELOPMENT SUMMARY

| <b>BUILDING FN1</b> | <b>BUILDING FS1</b> |
|---------------------|---------------------|
| - 88 APARTMENTS     | - 88 APARTMENTS     |
| - 10 STOREYS        | - 10 STOREYS        |
| - 6 x 1 BED         | - 6 x 1 BED         |
| - 72 x 2 BED        | - 72 x 2 BED        |

| BUILDING FN2/ 3  | <b>BUILDING FS2/3</b> |
|------------------|-----------------------|
| DUILDING FINZ/ 3 | DUILDING FOZI 3       |

- 10 x 3 BED

| - 94 APARTMENTS | - 98 APARTMENTS |
|-----------------|-----------------|
| - 8 STOREYS     | - 8 STOREYS     |
| - 37 x 1 BED    | - 37 x 1 BED    |
| - 46 x 2 BED    | - 56 x 2 BED    |
| - 11 x 3 BED    | - 5 x 3 BED     |