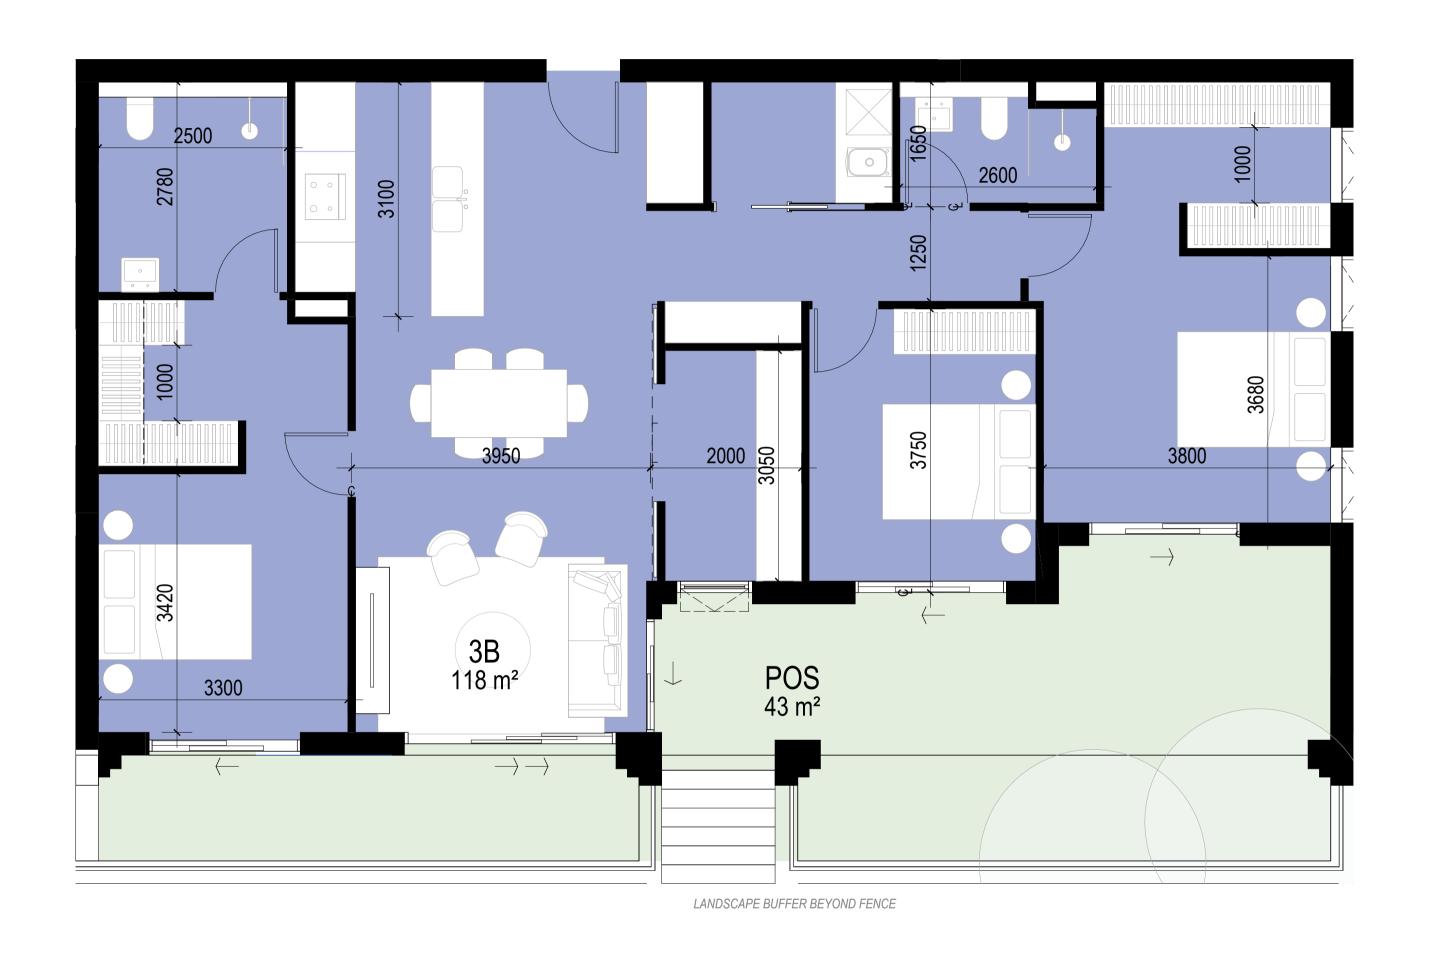

## DEVELOPMENT SUMMARY

| <b>BUILDING FN1</b> | <b>BUILDING FS1</b> |
|---------------------|---------------------|
| - 88 APARTMENTS     | - 88 APARTMENTS     |
| - 10 STOREYS        | - 10 STOREYS        |
| - 6 x 1 BED         | - 6 x 1 BED         |
| - 72 x 2 BED        | - 72 x 2 BED        |

| BUILDING FN2/ 3  | <b>BUILDING FS2/3</b> |
|------------------|-----------------------|
| DUILDING FINZ/ 3 | DUILDING FOZI 3       |

- 10 x 3 BED

| - 94 APARTMENTS | - 98 APARTMENTS |
|-----------------|-----------------|
| - 8 STOREYS     | - 8 STOREYS     |
| - 37 x 1 BED    | - 37 x 1 BED    |
| - 46 x 2 BED    | - 56 x 2 BED    |
| - 11 x 3 BED    | - 5 x 3 BED     |

### COMPLIANCE

- 368 UNITS TOTAL
- 70% SOLAR ACCESS COMPLIANCE (257 UNITS)
- 88% NO SOLAR ACCESS COMPLIANCE (324 APARTMENTS)
- 60% NATURAL VENTILATION COMPLIANCE (214 UNNITS)