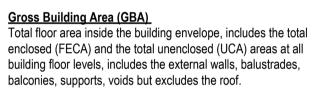

## SITE SUMMARY

- TOTAL SITE AREA: 10,097m<sup>2</sup>
- LANDSCAPE AREA: 3,033m<sup>2</sup>

## DEVELOPMENT SUMMARY

| <b>BUILDING FN1</b> | <b>BUILDING FS1</b> |
|---------------------|---------------------|
| - 88 APARTMENTS     | - 88 APARTMENTS     |
| - 10 STOREYS        | - 10 STOREYS        |
| - 6 x 1 BED         | - 6 x 1 BED         |
| - 72 x 2 BED        | - 72 x 2 BED        |

| BUILDING FN2/ 3  | <b>BUILDING FS2/3</b> |
|------------------|-----------------------|
| DUILDING FINZ/ 3 | DUILDING FOZI 3       |

- 10 x 3 BED

| - 94 APARTMENTS | - 98 APARTMENTS |
|-----------------|-----------------|
| - 8 STOREYS     | - 8 STOREYS     |
| - 37 x 1 BED    | - 37 x 1 BED    |
| - 46 x 2 BED    | - 56 x 2 BED    |
| - 11 x 3 BED    | - 5 x 3 BED     |