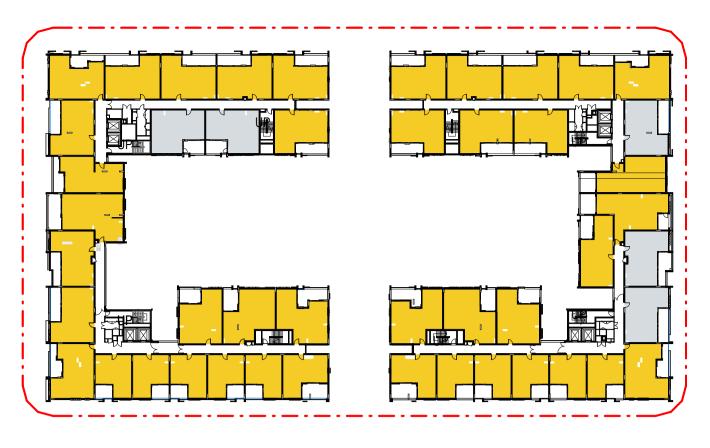

architecture interior design urban design landscape nom architect Lisa-Maree Carrigan 7568

| MELROSE PARK LOT F |  |
|--------------------|--|
|                    |  |
| Drawing Title      |  |

| Drawing Title                                                                                                                                                                                                   | Drawing Cre | eated (date) | Drawing Created (by) | KS                                            | 19:44 / |
|-----------------------------------------------------------------------------------------------------------------------------------------------------------------------------------------------------------------|-------------|--------------|----------------------|-----------------------------------------------|---------|
| LEVEL 02 - 05 PLAN                                                                                                                                                                                              |             |              |                      | 12/09/24                                      | ×       |
|                                                                                                                                                                                                                 | Scale       | Project No   | Drawing No           | Issue                                         |         |
| This drawing is the copyright of Group GSA Pty Ltd and may not be altered, reproduced or transmitted in any form or by any means in part or in whole without the written permission of Group GSA Pty Ltd.       | 1 : 200     | A231463      | DA2006               | Q                                             | <br>    |
| All levels and dimensions are to be checked and verified on site prior to the commencement of any work, making of shop drawings or fabrication of components.  - Do not scale drawings. Use figured Dimensions. | @ A1        |              |                      | ،<br>،<br>كــــــــــــــــــــــــــــــــــ | l       |