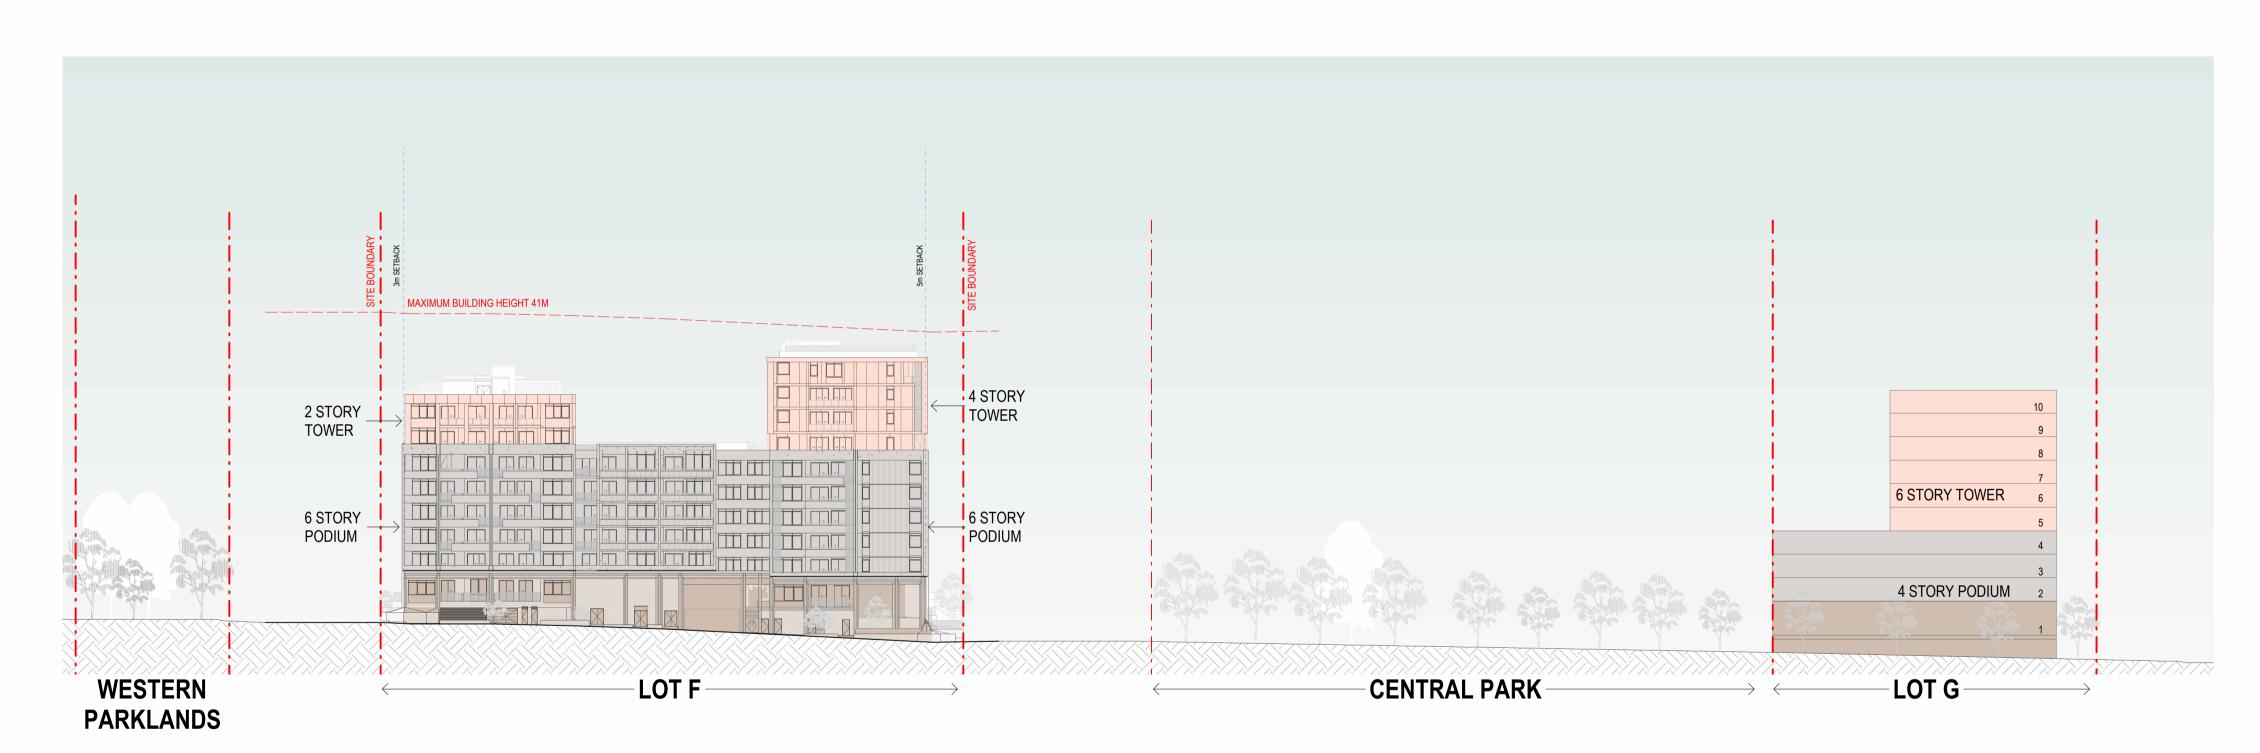

#### **SETBACKS**

- 10 x 3 BED

- NORTH SETBACK 5m SOUTH SETBACK 3m
- EAST SETBACK 5m - WEST SETBACK - 3m