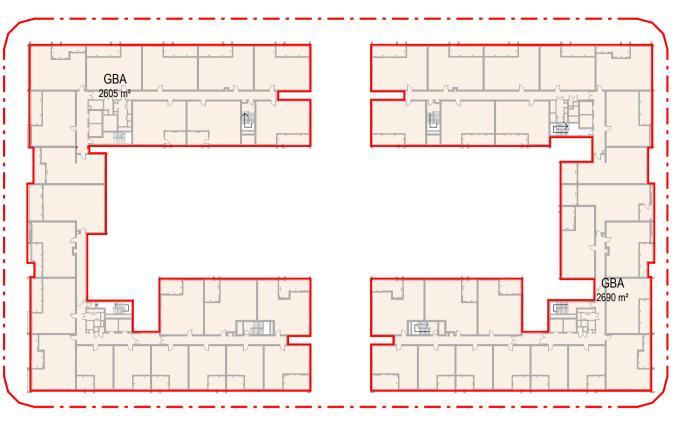

All levels and dimensions are to be checked and verified on site prior to the commencement of any work, making of shop drawings or fabrication of components.  Do not scale drawings. Use figured Dimensions. |

| t of | @ A1        | A231403       | DASIIS               | $\wedge$ |
|------|-------------|---------------|----------------------|----------|
|      | 1 : 50      | A231463       | DA0175               | Λ        |
|      | Scale       | Project No    | Drawing No           | Issue    |
|      |             |               |                      | 17/11/23 |
|      | Drawing Cr  | eated (date)  | Drawing Created (by) | LT       |
|      | Verified    | AE            | Approved             | AE       |
|      | Plotted and | checked by MR |                      |          |

















92 m<sup>2</sup>

92 m²

2031 m<sup>2</sup> 2031 m<sup>2</sup>

43304 m<sup>2</sup> 69604 m<sup>2</sup>

92 m<sup>2</sup>

92 m²

Area Schedule (GBA)

Area per

Level Total GBA

17057 m<sup>2</sup>

5287 m<sup>2</sup> 5287 m<sup>2</sup> 5287 m<sup>2</sup> 5287 m<sup>2</sup>

8528 m<sup>2</sup> 17057 m<sup>2</sup>









7 GBA\_LEVEL 9

9 GBA\_ROOF 1:750

10 GBA\_BASEMENT 1

6 GBA\_LEVEL 8

8 GBA\_BASEMENT 2-3

DA SUBMISSION

| Amendn | nents                 |          |
|--------|-----------------------|----------|
| Issue  | Description           | Date     |
| Α      | For Information       | 17/11/23 |
| В      | For Coodination       | 06/02/24 |
| С      | DA Submisison         | 09/02/24 |
| D      | Revised DA Submission | 17/09/24 |
|        |                       |