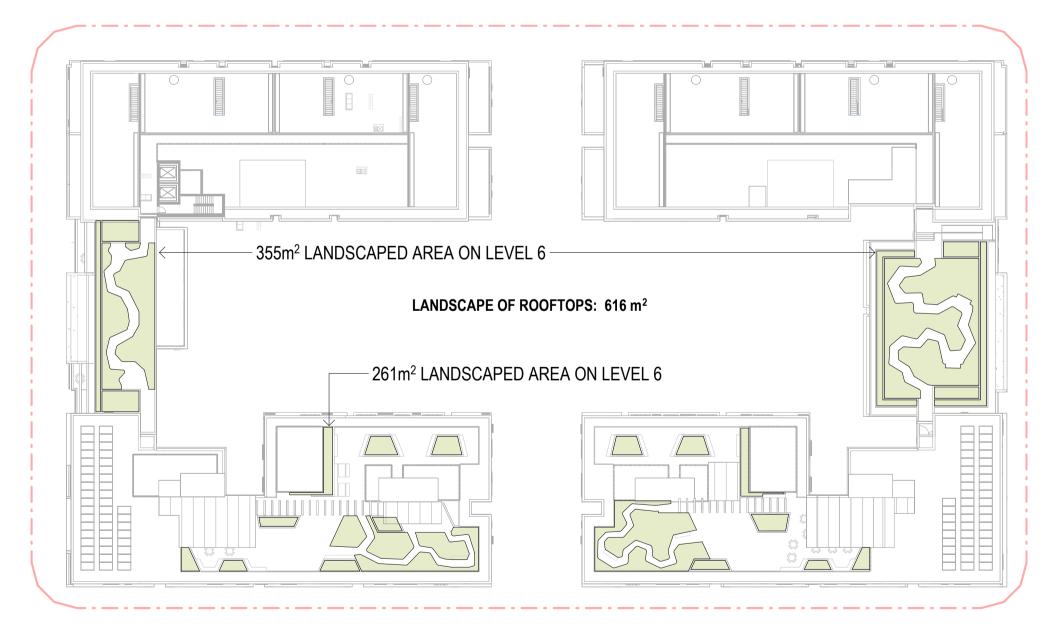

## SITE SUMMARY

- TOTAL SITE AREA: 10,097m<sup>2</sup>
- LANDSCAPE AREA: 3,033m<sup>2</sup>