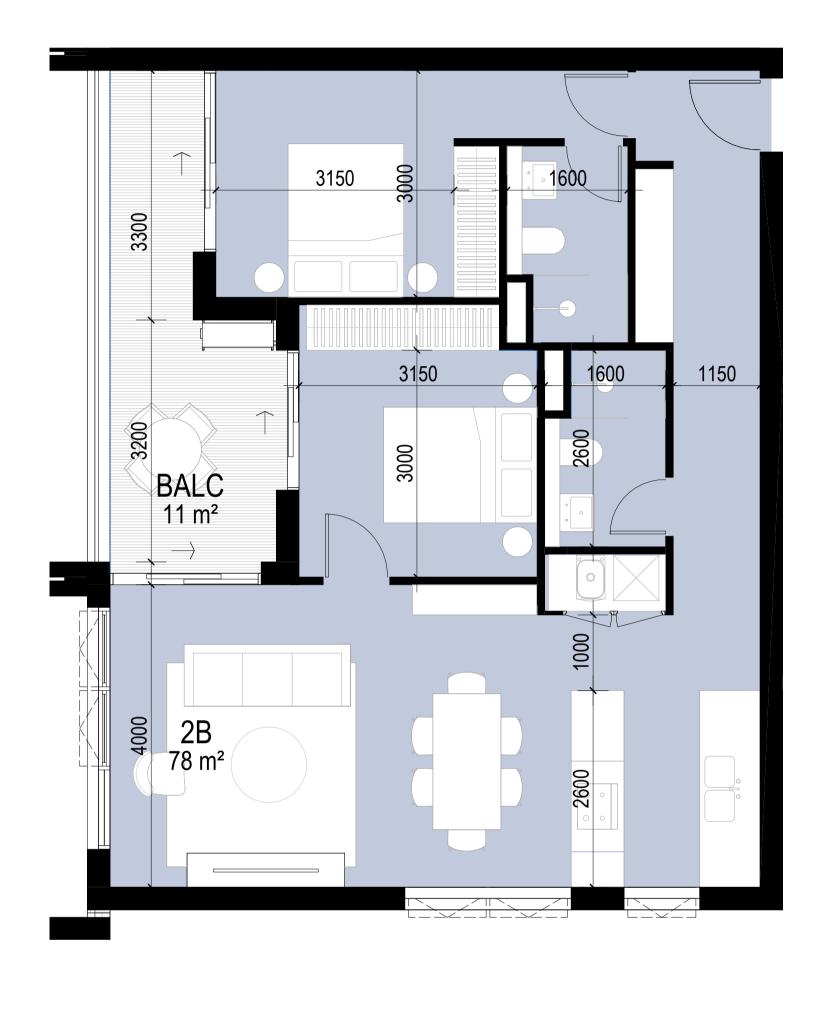

nom architect Lisa-Maree Carrigan 7568

| Project Title        | Plotted and checked by |
|----------------------|------------------------|
| MELROSE PARK LOT F   | Verified               |
| Drawing Title        | Drawing Created (date) |
| UNIT TYPE - 2B UNITS |                        |

Drawing Title

UNIT TYPE - 2B UNITS

Scale Project No Drawing No Issue

This drawing is the copyright of Group GSA Pty Ltd and may not be altered, reproduced or transmitted in any form or by any means in part or in whole without the written permission of Group GSA Pty Ltd.
All levels and dimensions are to be checked and verified on site prior to the commencement of any work, making of shop drawings or fabrication of components.

Do not scale drawings. Use figured Dimensions.

DA SUBMISSION

Approved







1 2B-E



2B-F

Aspect Studio
+61 2 96997182

TRAFFIC

Ason Group
+61 2 9083 6601

NCC

Jensen Hughes
+61 2 9411 5360





**GROUPGS** 

UNIT TYPE - 2B UNITS

This drawing is the copyright of Group GSA Pty Ltd and may not be altered, reproduced or transmitted in any form or by any means in part or in whole without the written permission of Group GSA Pty Ltd.

All levels and dimensions are to be checked and verified on site prior to the commencement of any work, making of shop drawings or fabrication of components.

Project Title

MELROSE PARK LOT F

Drawing Title

UNIT TYPE - 2B UNITS

| 1001100     | DA5006               |                       |
|-------------|----------------------|-----------------------|
| Project No  | Drawing No           | Issi                  |
|