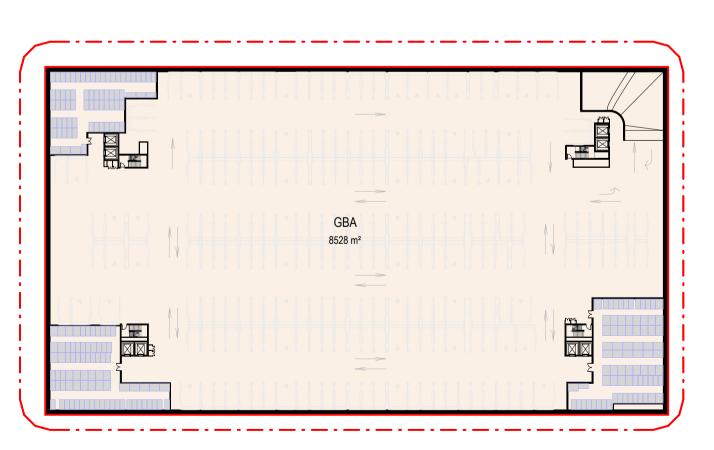

----------|----------|
|      | 1 : 50      | A231463       | DA0175               | Λ        |
|      | Scale       | Project No    | Drawing No           | Issue    |
|      |             |               |                      | 17/11/23 |
|      | Drawing Cr  | eated (date)  | Drawing Created (by) | LT       |
|      | Verified    | AE            | Approved             | AE       |
|      | Plotted and | checked by MR |                      |          |

















92 m<sup>2</sup>

92 m²

2031 m<sup>2</sup> 2031 m<sup>2</sup>

43304 m<sup>2</sup> 69604 m<sup>2</sup>

92 m<sup>2</sup>

92 m²

Area Schedule (GBA)

Area per

Level Total GBA

17057 m<sup>2</sup>

5287 m<sup>2</sup> 5287 m<sup>2</sup> 5287 m<sup>2</sup> 5287 m<sup>2</sup>

8528 m<sup>2</sup> 17057 m<sup>2</sup>









7 GBA\_LEVEL 9

9 GBA\_ROOF 1:750

10 GBA\_BASEMENT 1

6 GBA\_LEVEL 8

8 GBA\_BASEMENT 2-3

DA SUBMISSION

| Amendn | nents                 |          |
|--------|-----------------------|----------|
| Issue  | Description           | Date     |
| Α      | For Information       | 17/11/23 |
| В      | For Coodination       | 06/02/24 |
| С      | DA Submisison         | 09/02/24 |
| D      | Revised DA Submission | 17/09/24 |
|        |                       |          |

**URBAN PLANNERS** Think Planners +61 2 9687 8899 **BUILDING SERVICES** Neuron Build +61 401 222 862 STRUCTURE Lateral Consulting

+61 455 372 908

LANDSCAPE Aspect Studio +61 2 96997182 TRAFFIC Ason Group +61 2 9083 6601 NCC Jensen Hughes +61 2 9411 5360



Group GSA Pty Ltd ABN 76 002 113 779 Level 7, 80 William St Eas