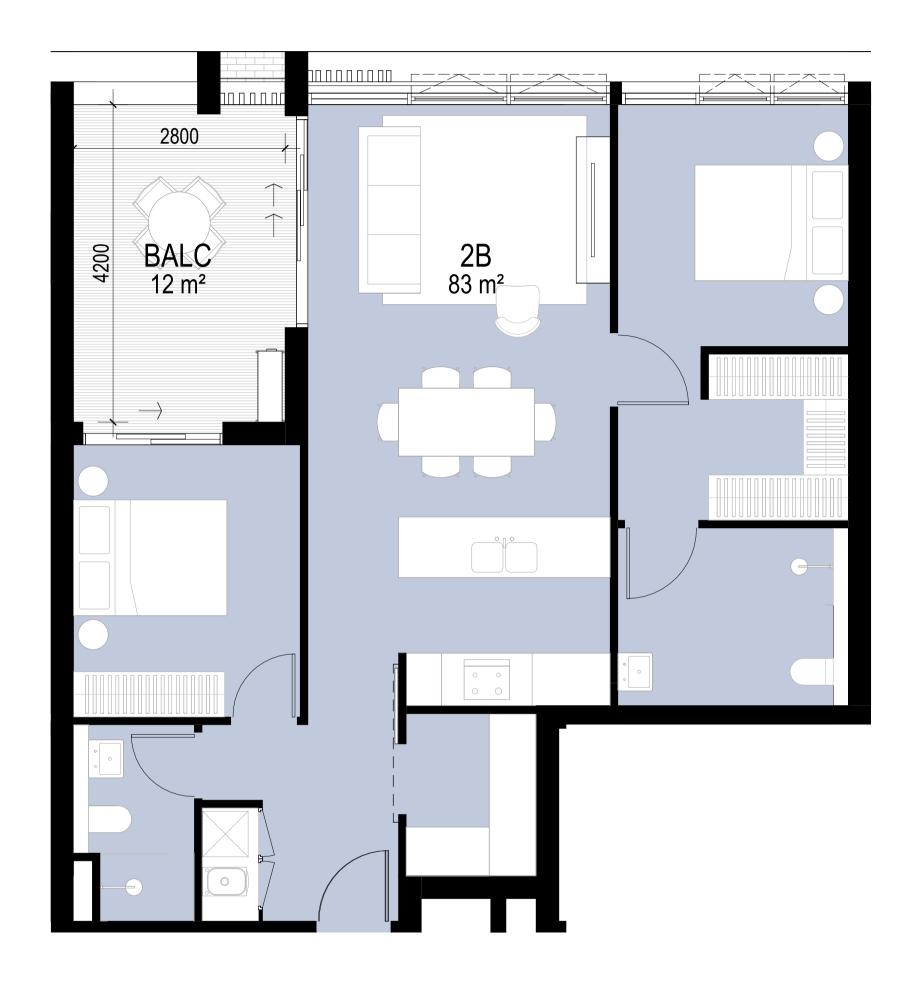

a 2011 www.groupgsa.com T +612 9361 4144 F +612 9332 3458

architecture interior design urban design landscape nom architect Lisa-Maree Carrigan 7568

MELROSE PARK LOT F

Drawing Title

ADAPTABLE APARTMENTS UNITS - 2B

- Do not scale drawings. Use figured Dimensions. -

ADAPTABLE APARTMENTS UNITS - 2B

Scale Project No Drawing No

This drawing is the copyright of Group GSA Pty Ltd and may not be altered, reproduced or transmitted in any form or by any means in part or in whole without the written permission of Group GSA Pty Ltd.

All levels and dimensions are to be checked and verified on site prior to the commencement of any work, making of shop drawings or fabrication of components.

DA SUBMISSION

Approved

Drawing Created (by)

17/11/23

Plotted and checked by

Drawing Created (date)



2B-H (PRE ADAPTATION)

1:50

ADAPTABLE APARTMENT: B0212, D0213, B0312, D0313, B0412, D0413, B0512, D0513, B0610, D0610, B0707, D0707



1 2B-H (POST ADAPTATION)
1:50

DA Submisison

URBAN PLANNERS Think Planners +61 2 9687 8899 BUILDING SERVICES Neuron Build +61 401 222 862 STRUCTURE Lateral Consulting

+61 455 372 908

LANDSCAPE Aspect Studio +61 2 96997182 TRAFFIC Ason Group +61 2 9083 6601 Jensen Hughes +61 2 9411 5360





Group GSA Pty Ltd ABN 76 002 113 779 Level 7, 80 William St East Sydney NSW Australia 2011 www.groupgsa.com T +612 9361 4144 F +612 9332 3458

architecture interior design urban design landscape nom architect Lisa-Maree Carrigan 7568

MELROSE PARK LOT F

- Do not scale drawings. Use figured Dimensions. -

Approved Drawing Created (date) Drawing Created (by) 17/11/2