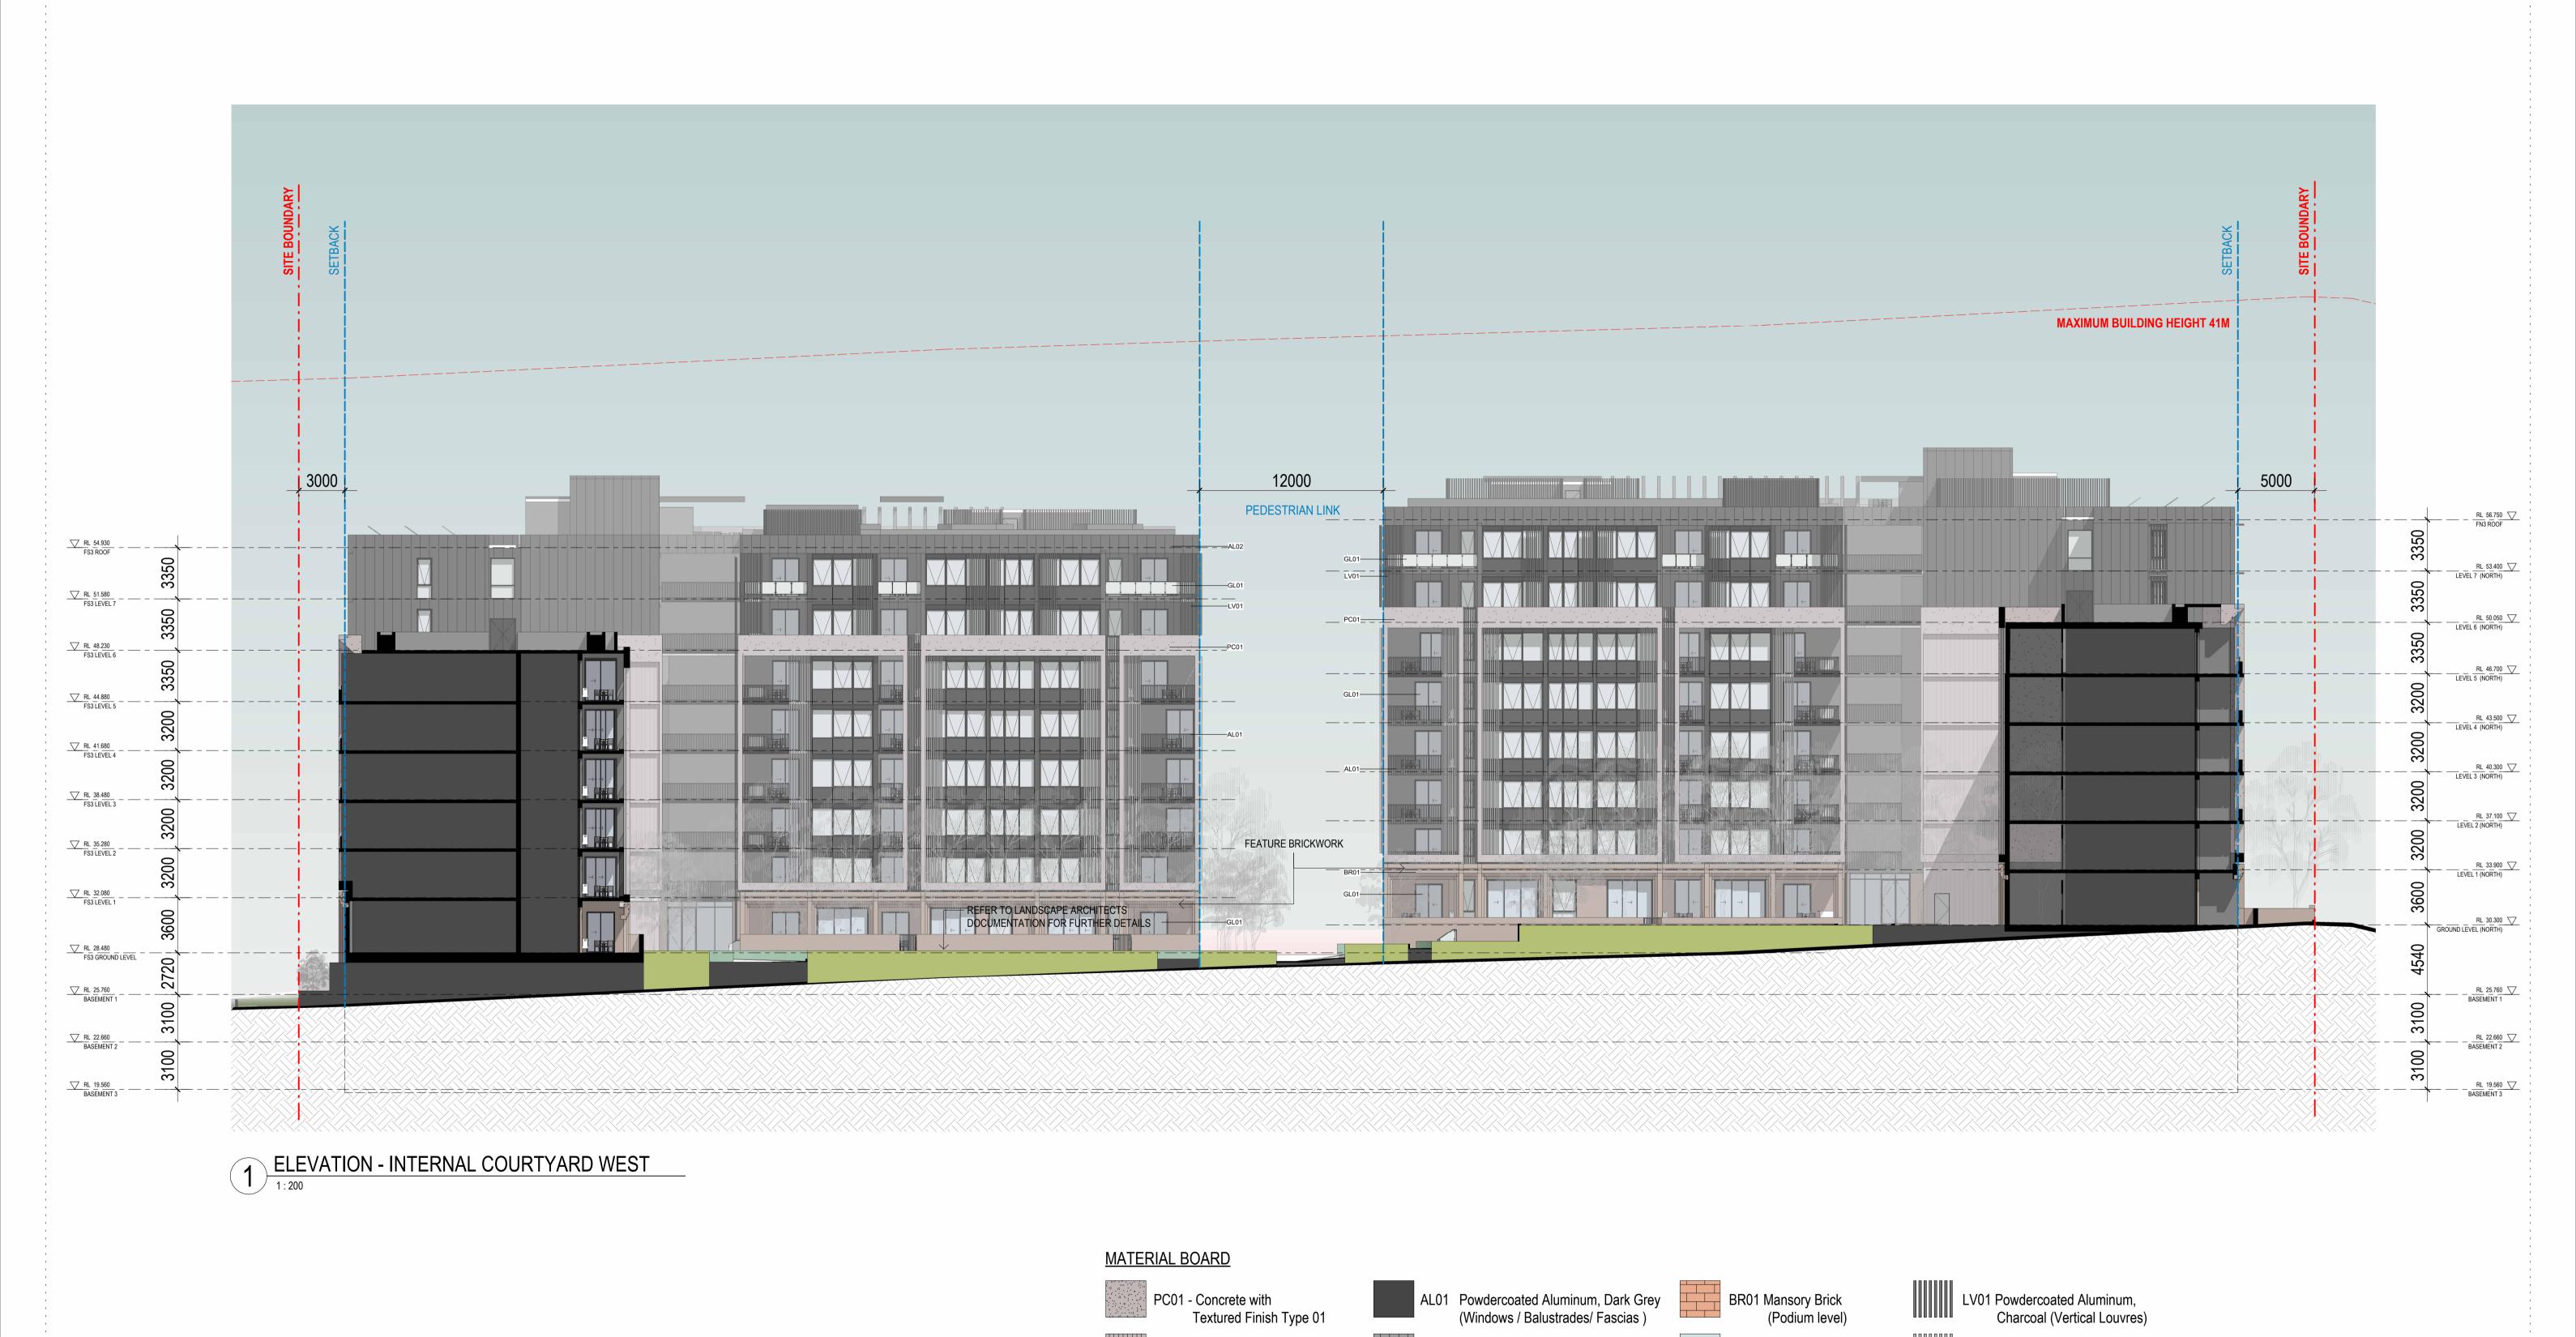

AL02 Metal Cladding, Grey

AL03 Metal Cladding, Dark Grey

Project Title MELROSE PARK LOT F INTERNAL COURTYARD WEST ELEVATION

written permission of Group GSA Pty Ltd.

LV02 Concrete "Look", (Vertical

Louvres)

Approved Drawing Created (date) Drawing Created (by) 10/09/24 Drawing No This drawing is the copyright of Group GSA Pty Ltd and may not be altered, reproduced or transmitted in any form or by any means in part or in whole without the A231463 DA3006 indicated All levels and dimensions are to be checked and verified on site prior to the commencement of any work, making of shop drawings or fabrication of components. - Do not scale drawings. Use figured Dimensions. -