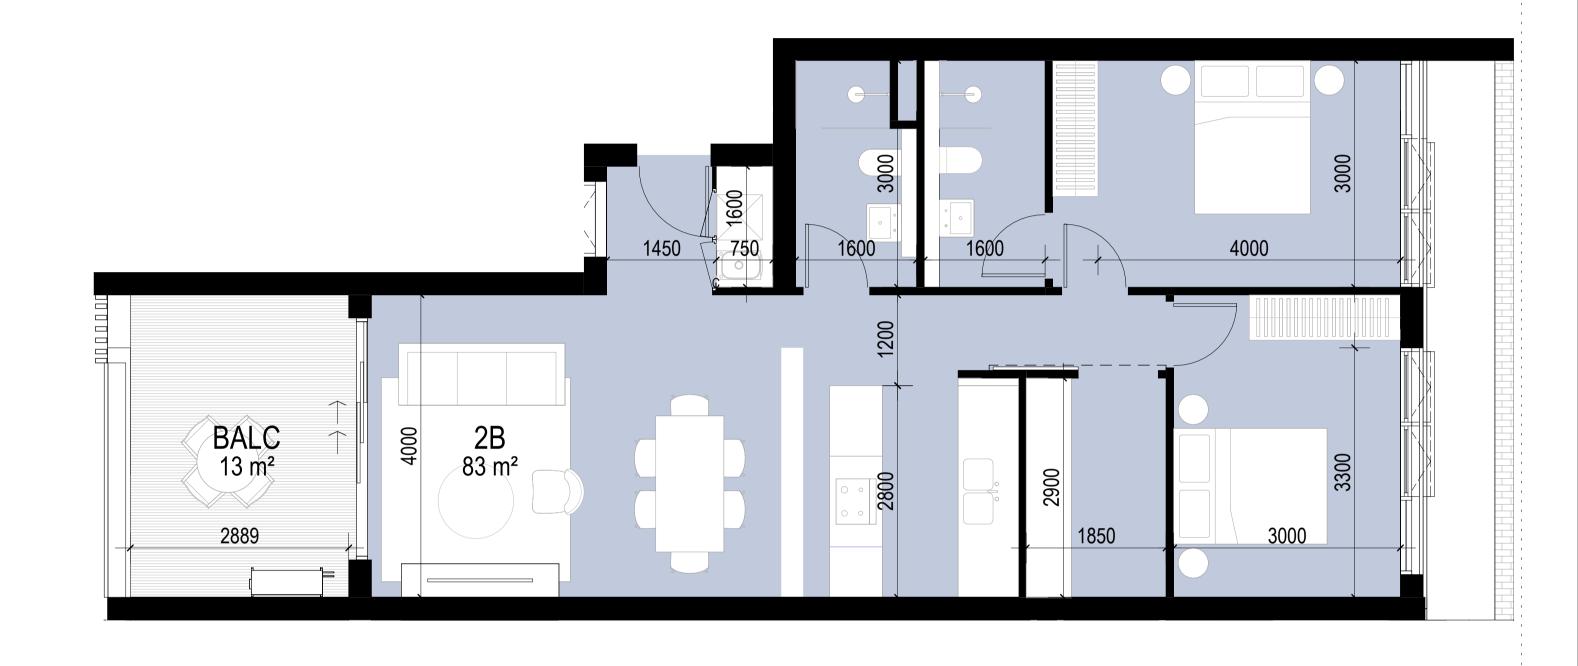

## DEVELOPMENT SUMMARY

| <b>BUILDING FN1</b> | <b>BUILDING FS1</b> |
|---------------------|---------------------|
| - 88 APARTMENTS     | - 88 APARTMENTS     |
| - 10 STOREYS        | - 10 STOREYS        |
| - 6 x 1 BED         | - 6 x 1 BED         |
| - 72 x 2 BED        | - 72 x 2 BED        |

| BUILDING FN2/ 3  | <b>BUILDING FS2/3</b> |
|------------------|-----------------------|
| DUILDING FINZ/ 3 | DUILDING FOZI 3       |

- 10 x 3 BED

| - 94 APARTMENTS | - 98 APARTMENTS |
|-----------------|-----------------|
| - 8 STOREYS     | - 8 STOREYS     |
| - 37 x 1 BED    | - 37 x 1 BED    |
| - 46 x 2 BED    | - 56 x 2 BED    |
| - 11 x 3 BED    | - 5 x 3 BED     |