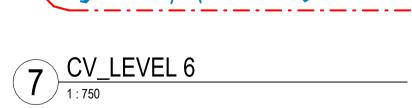

### COMPLIANCE

- 368 UNITS TOTAL
- 70% SOLAR ACCESS COMPLIANCE (257 UNITS)
- 88% NO SOLAR ACCESS COMPLIANCE (324 APARTMENTS)
- 60% NATURAL VENTILATION COMPLIANCE (214 UNNITS)