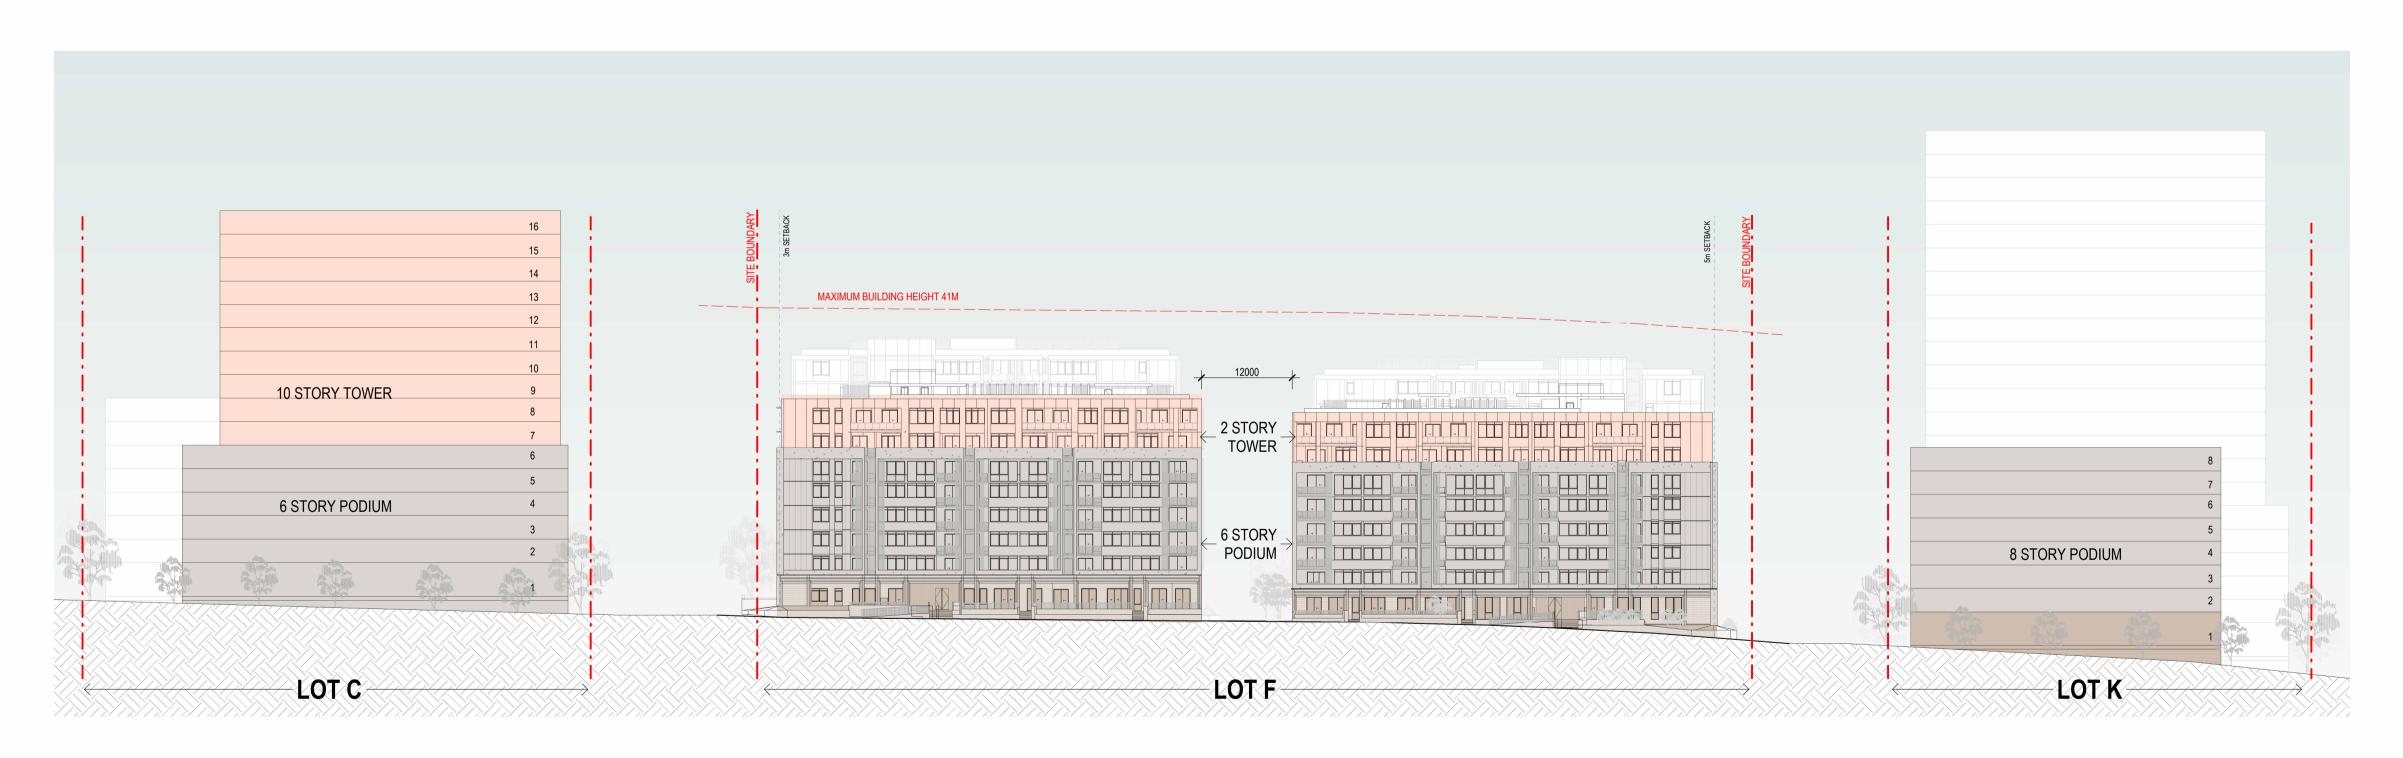

#### **SETBACKS**

- 10 x 3 BED

- NORTH SETBACK 5m SOUTH SETBACK 3m
- EAST SETBACK 5m - WEST SETBACK - 3m