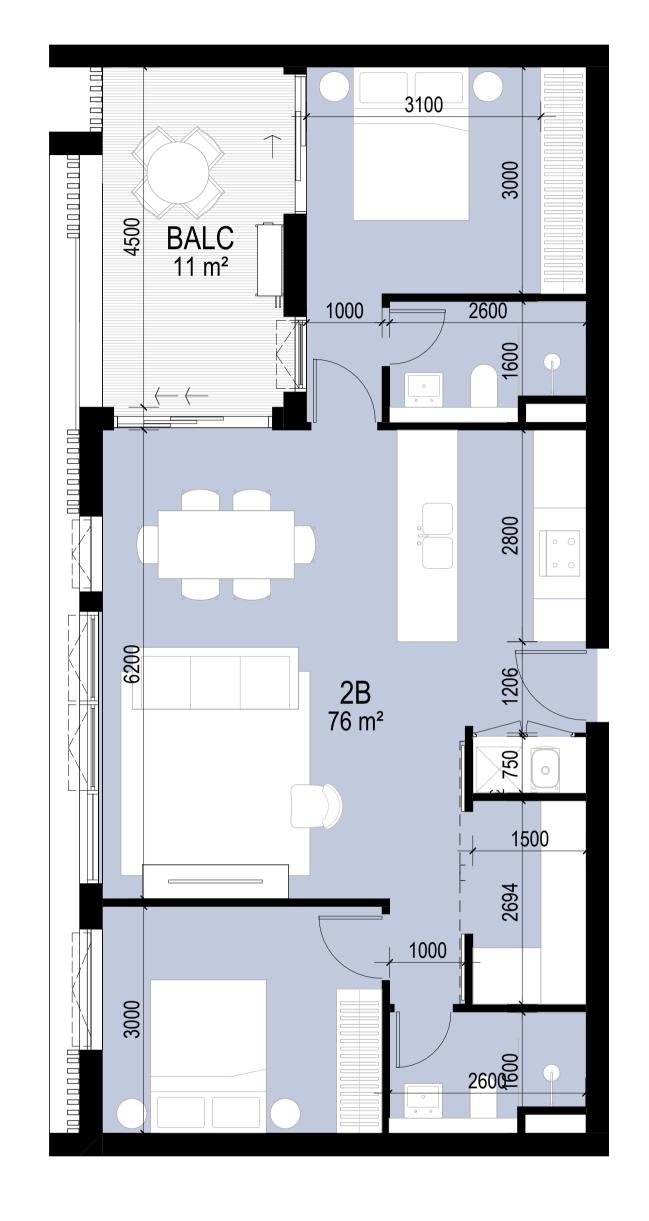

## DEVELOPMENT SUMMARY

| <b>BUILDING FN1</b> | <b>BUILDING FS1</b> |
|---------------------|---------------------|
| - 88 APARTMENTS     | - 88 APARTMENTS     |
| - 10 STOREYS        | - 10 STOREYS        |
| - 6 x 1 BED         | - 6 x 1 BED         |
| - 72 x 2 BED        | - 72 x 2 BED        |

| BUILDING FN2/ 3  | <b>BUILDING FS2/3</b> |
|------------------|-----------------------|
| DUILDING FINZ/ 3 | DUILDING FOZI 3       |

- 10 x 3 BED

| - 94 APARTMENTS | - 98 APARTMENTS |
|-----------------|-----------------|
| - 8 STOREYS     | - 8 STOREYS     |
| - 37 x 1 BED    | - 37 x 1 BED    |
| - 46 x 2 BED    | - 56 x 2 BED    |
| - 11 x 3 BED    | - 5 x 3 BED     |

### COMPLIANCE

- 368 UNITS TOTAL
- 70% SOLAR ACCESS COMPLIANCE (257 UNITS)
- 88% NO SOLAR ACCESS COMPLIANCE (324 APARTMENTS)
- 60% NATURAL VENTILATION COMPLIANCE (214 UNNITS)