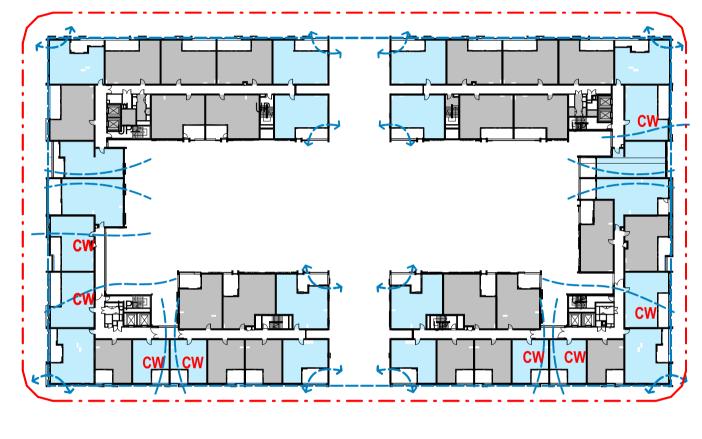

| Project Title      | Plotted and | d checked by  | MR |
|--------------------|-------------|---------------|----|
| MELROSE PARK LOT F | Verified    | AE            |    |
| Drawing Title      | Drawing C   | reated (date) |    |
| LEVEL 07 PLAN      |             |               |    |
|                    | Scale       | Proiect No    |    |

| MELROSE PARK LOT F                                                                                                                                                                                                | Verified   | AE           | Approved             | AE         | :05:5       |
|-------------------------------------------------------------------------------------------------------------------------------------------------------------------------------------------------------------------|------------|--------------|----------------------|------------|-------------|
| Drawing Title                                                                                                                                                                                                     | Drawing Cr | eated (date) | Drawing Created (by) | KS         | PM          |
| LEVEL 07 PLAN                                                                                                                                                                                                     |            |              |                      | 12/09/24   | 1<br>1<br>1 |
|                                                                                                                                                                                                                   | Scale      | Project No   | Drawing No           | Issue      | 1           |
| This drawing is the copyright of Group GSA Pty Ltd and may not be altered, reproduced or transmitted in any form or by any means in part or in whole without the written permission of Group GSA Pty Ltd.         | 1 : 200    | A231463      | DA2008               | М          | 1<br>1<br>1 |
| <br>All levels and dimensions are to be checked and verified on site prior to the commencement of any work, making of shop drawings or fabrication of components.  Do not scale drawings. Use figured Dimensions. | @ A1       |              |                      | ,<br>,<br> | ,<br>,<br>J |