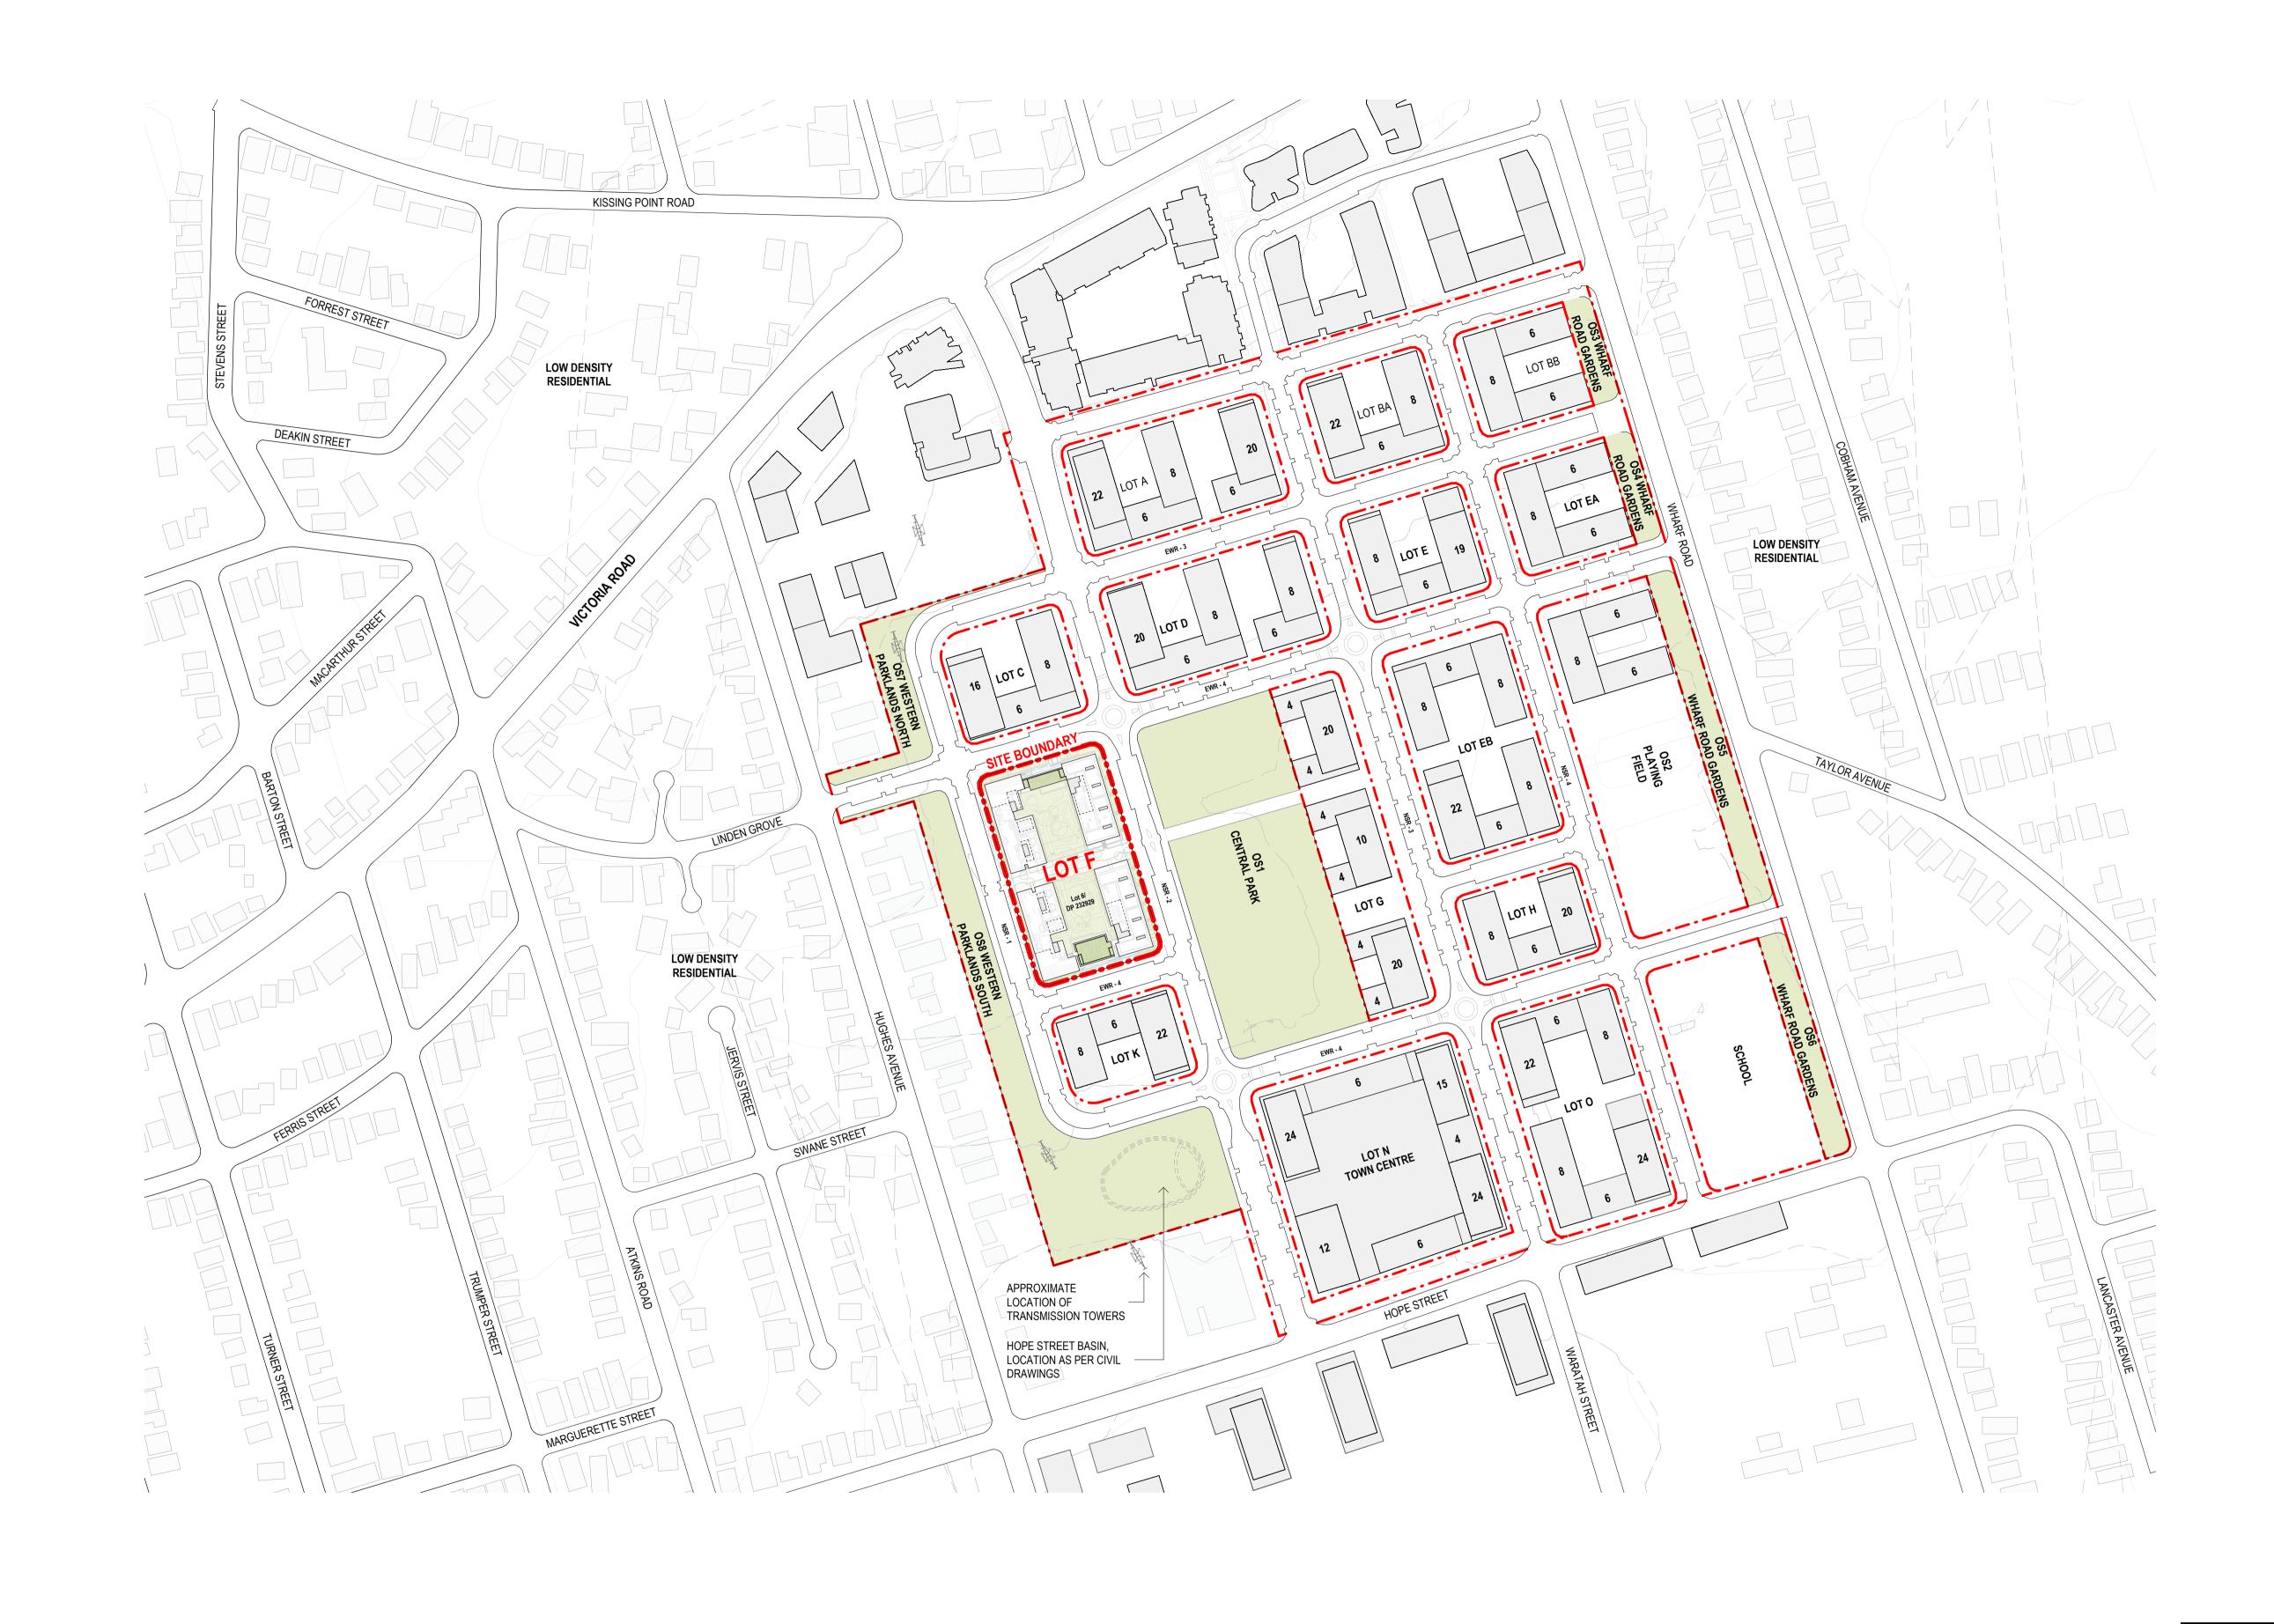

| Project Title  MELROSE PARK LOT F |  |
|-----------------------------------|--|
| Drawing Title                     |  |
| LOCATION PLAN                     |  |

| <u> </u>     | Project Title                                                                                                                                                                                                                                                                                                                                                           | Plotted and         | checked by MR |                      |          | 2024   |
|--------------|-------------------------------------------------------------------------------------------------------------------------------------------------------------------------------------------------------------------------------------------------------------------------------------------------------------------------------------------------------------------------|---------------------|---------------|----------------------|----------|--------|
| ı            | MELROSE PARK LOT F                                                                                                                                                                                                                                                                                                                                                      | Verified            | AE            | Approved             | AE       | 4:01:0 |
| <u>ı</u>     | Drawing Title                                                                                                                                                                                                                                                                                                                                                           | Drawing Cr          | eated (date)  | Drawing Created (by) | LT       | )7 PM  |
| ı            | _OCATION PLAN                                                                                                                                                                                                                                                                                                                                                           |                     |               |                      | 10/20/23 | 1      |
| •            |                                                                                                                                                                                                                                                                                                                                                                         | Scale               | Project No    | Drawing No           | Issue    |        |
| tı<br>V<br>A | This drawing is the copyright of Group GSA Pty Ltd and may not be altered, reproduced or ransmitted in any form or by any means in part or in whole without the vritten permission of Group GSA Pty Ltd.  All levels and dimensions are to be checked and verified on site prior to the commencement of any work, making of shop drawings or fabrication of components. | 1 :<br>2000<br>@ A1 | A231463       | DA1101               | Α        |        |

## SITE SUMMARY

- TOTAL SITE AREA: 10,097m<sup>2</sup>
- LANDSCAPE AREA: 3,033m<sup>2</sup>

## DEVELOPMENT SUMMARY

| <b>BUILDING FN1</b> | <b>BUILDING FS1</b> |
|---------------------|---------------------|
| - 88 APARTMENTS     | - 88 APARTMENTS     |
| - 10 STOREYS        | - 10 STOREYS        |
| - 6 x 1 BED         | - 6 x 1 BED         |
| - 72 x 2 BED        | - 72 x 2 BED        |

| BUILDING FN2/ 3  | <b>BUILDING FS2/3</b> |
|------------------|-----------------------|
| DUILDING FINZ/ 3 | DUILDING FOZI 3       |

- 10 x 3 BED

| - 94 APARTMENTS | - 98 APARTMENTS |
|-----------------|-----------------|
| - 8 STOREYS     | - 8 STOREYS     |
| - 37 x 1 BED    | - 37 x 1 BED    |
| - 46 x 2 BED    | - 56 x 2 BED    |
| - 11 x 3 BED    | - 5 x 3 BED     |

#### **SETBACKS**

- 10 x 3 BED

- NORTH SETBACK 5m SOUTH SETBACK 3m
- EAST SETBACK 5m - WEST SETBACK - 3m

### COMPLIANCE

- 368 UNITS TOTAL
- 70% SOLAR ACCESS COMPLIANCE (257 UNITS)
- 88% NO SOLAR ACCESS COMPLIANCE (324 APARTMENTS)
- 60% NATURAL VENTILATION COMPLIANCE (214 UNNITS)