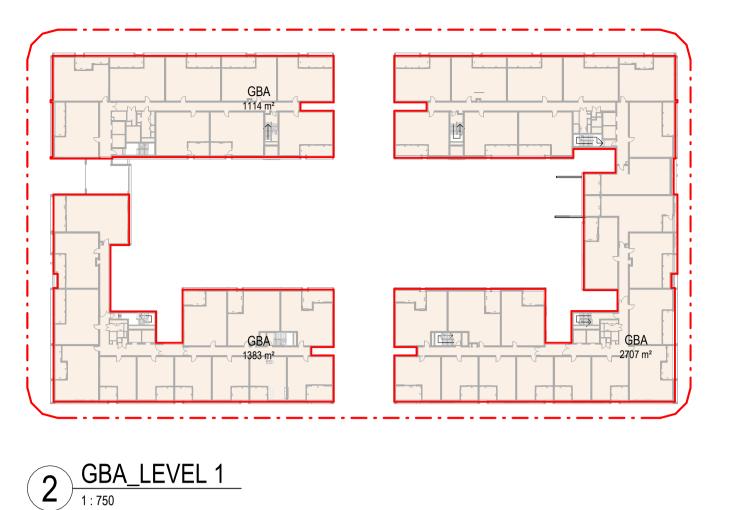

## SITE SUMMARY

- TOTAL SITE AREA: 10,097m<sup>2</sup>
- LANDSCAPE AREA: 3,033m<sup>2</sup>

## DEVELOPMENT SUMMARY

| <b>BUILDING FN1</b> | <b>BUILDING FS1</b> |
|---------------------|---------------------|
| - 88 APARTMENTS     | - 88 APARTMENTS     |
| - 10 STOREYS        | - 10 STOREYS        |
| - 6 x 1 BED         | - 6 x 1 BED         |
| - 72 x 2 BED        | - 72 x 2 BED        |

| BUILDING FN2/ 3  | <b>BUILDING FS2/3</b> |
|------------------|-----------------------|
| DUILDING FINZ/ 3 | DUILDING FOZI 3       |

- 10 x 3 BED

| - 94 APARTMENTS | - 98 APARTMENTS |
|-----------------|-----------------|
| - 8 STOREYS     | - 8 STOREYS     |
| - 37 x 1 BED    | - 37 x 1 BED    |
| - 46 x 2 BED    | - 56 x 2 BED    |
| - 11 x 3 BED    | - 5 x 3 BED     |

#### **SETBACKS**

- 10 x 3 BED

- NORTH SETBACK 5m SOUTH SETBACK 3m
- EAST SETBACK 5m - WEST SETBACK - 3m

### COMPLIANCE

- 368 UNITS TOTAL
- 70% SOLAR ACCESS COMPLIANCE (257 UNITS)
- 88% NO SOLAR ACCESS COMPLIANCE (324 APARTMENTS)
- 60% NATURAL VENTILATION COMPLIANCE (214 UNNITS)