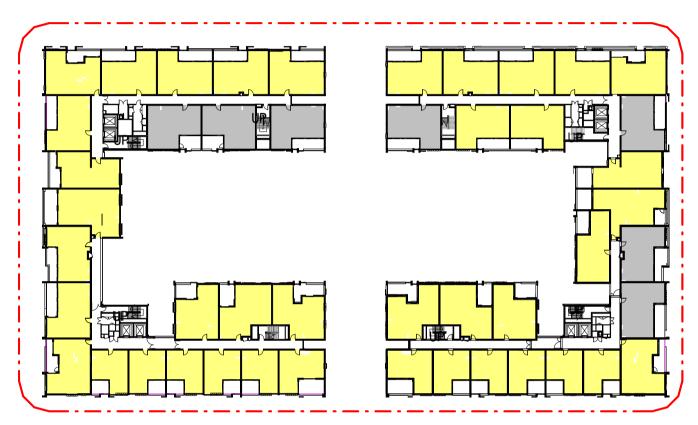

or in whole without the written permission of Group GSA Pty Ltd.      | 1 : 750     | A231463      | DA9150               | Е        | 1 1 1 |
| _ | All levels and dimensions are to be checked and verified on site prior to the commencement of any work, making of shop drawings or fabrication of components.  - Do not scale drawings. Use figured Dimensions | @ A1        |              |                      |          | J     |
|   |                                                                                                                                                                                                                |             |              |                      |          |       |







2 SOLAR\_LEVEL 1



3 SOLAR\_LEVEL 2



4 SOLAR\_LEVEL 3



5 SOLAR\_LEVEL 4



6 SOLAR\_LEVEL 5



7 SOLAR\_LEVEL 6





9 SOLAR\_LEVEL 8



10 SOLAR\_LEVEL 9

### SOLAR ACCESS (9:00AM - 3:30PM) ON 21/06

| TOTAL        | 257/368      | 70%            |
|--------------|--------------|----------------|
| 9            | 10           | 83%            |
| 8            | 6            | 50%            |
| 7            | 22           | 72%            |
| 6            | 26           | 66%            |
| 5            | 40           | 85%            |
| 4            | 38           | 81%            |
| 3            | 37           | 79%            |
| 2            | 32           | 68%            |
| 1            | 29           | 63%            |
| GF           | 17           | 47%            |
| <u>LEVEL</u> | <u>UNITS</u> | COMPLIANCE (%) |
|              |              |