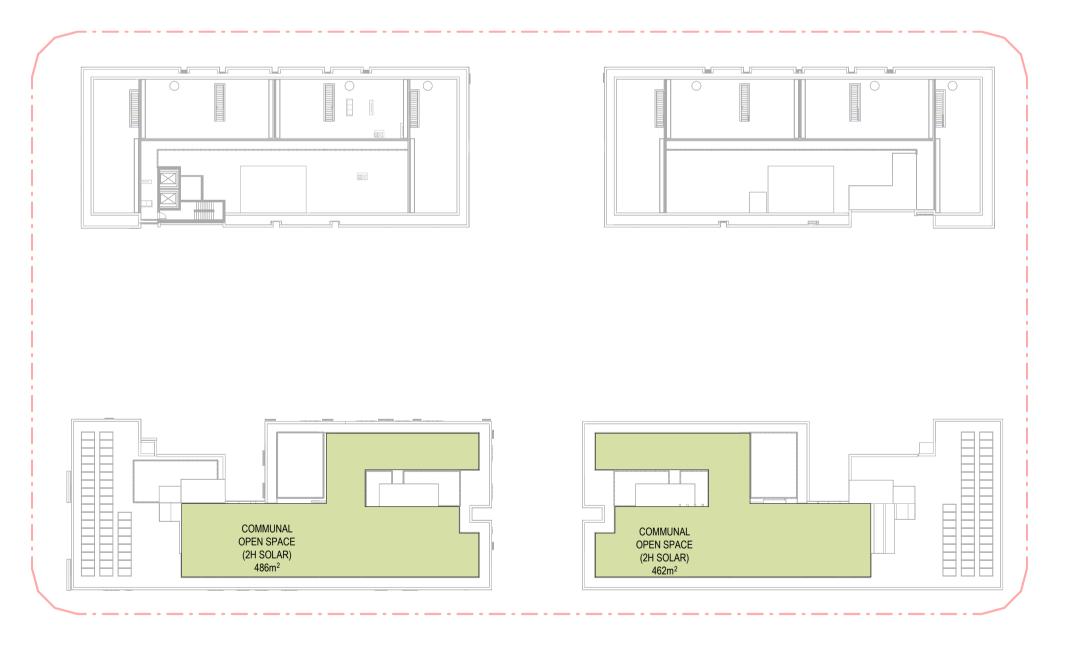

## SITE SUMMARY

- TOTAL SITE AREA: 10,097m<sup>2</sup>
- LANDSCAPE AREA: 3,033m<sup>2</sup>

#### **SETBACKS**

- 10 x 3 BED

- NORTH SETBACK 5m SOUTH SETBACK 3m
- EAST SETBACK 5m - WEST SETBACK - 3m