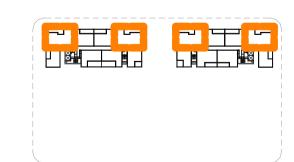

## DEVELOPMENT SUMMARY

| <b>BUILDING FN1</b> | <b>BUILDING FS1</b> |
|---------------------|---------------------|
| - 88 APARTMENTS     | - 88 APARTMENTS     |
| - 10 STOREYS        | - 10 STOREYS        |
| - 6 x 1 BED         | - 6 x 1 BED         |
| - 72 x 2 BED        | - 72 x 2 BED        |

| BUILDING FN2/ 3  | <b>BUILDING FS2/3</b> |
|------------------|-----------------------|
| DUILDING FINZ/ 3 | DUILDING FOZI 3       |

- 10 x 3 BED

| - 94 APARTMENTS | - 98 APARTMENTS |
|-----------------|-----------------|
| - 8 STOREYS     | - 8 STOREYS     |
| - 37 x 1 BED    | - 37 x 1 BED    |
| - 46 x 2 BED    | - 56 x 2 BED    |
| - 11 x 3 BED    | - 5 x 3 BED     |