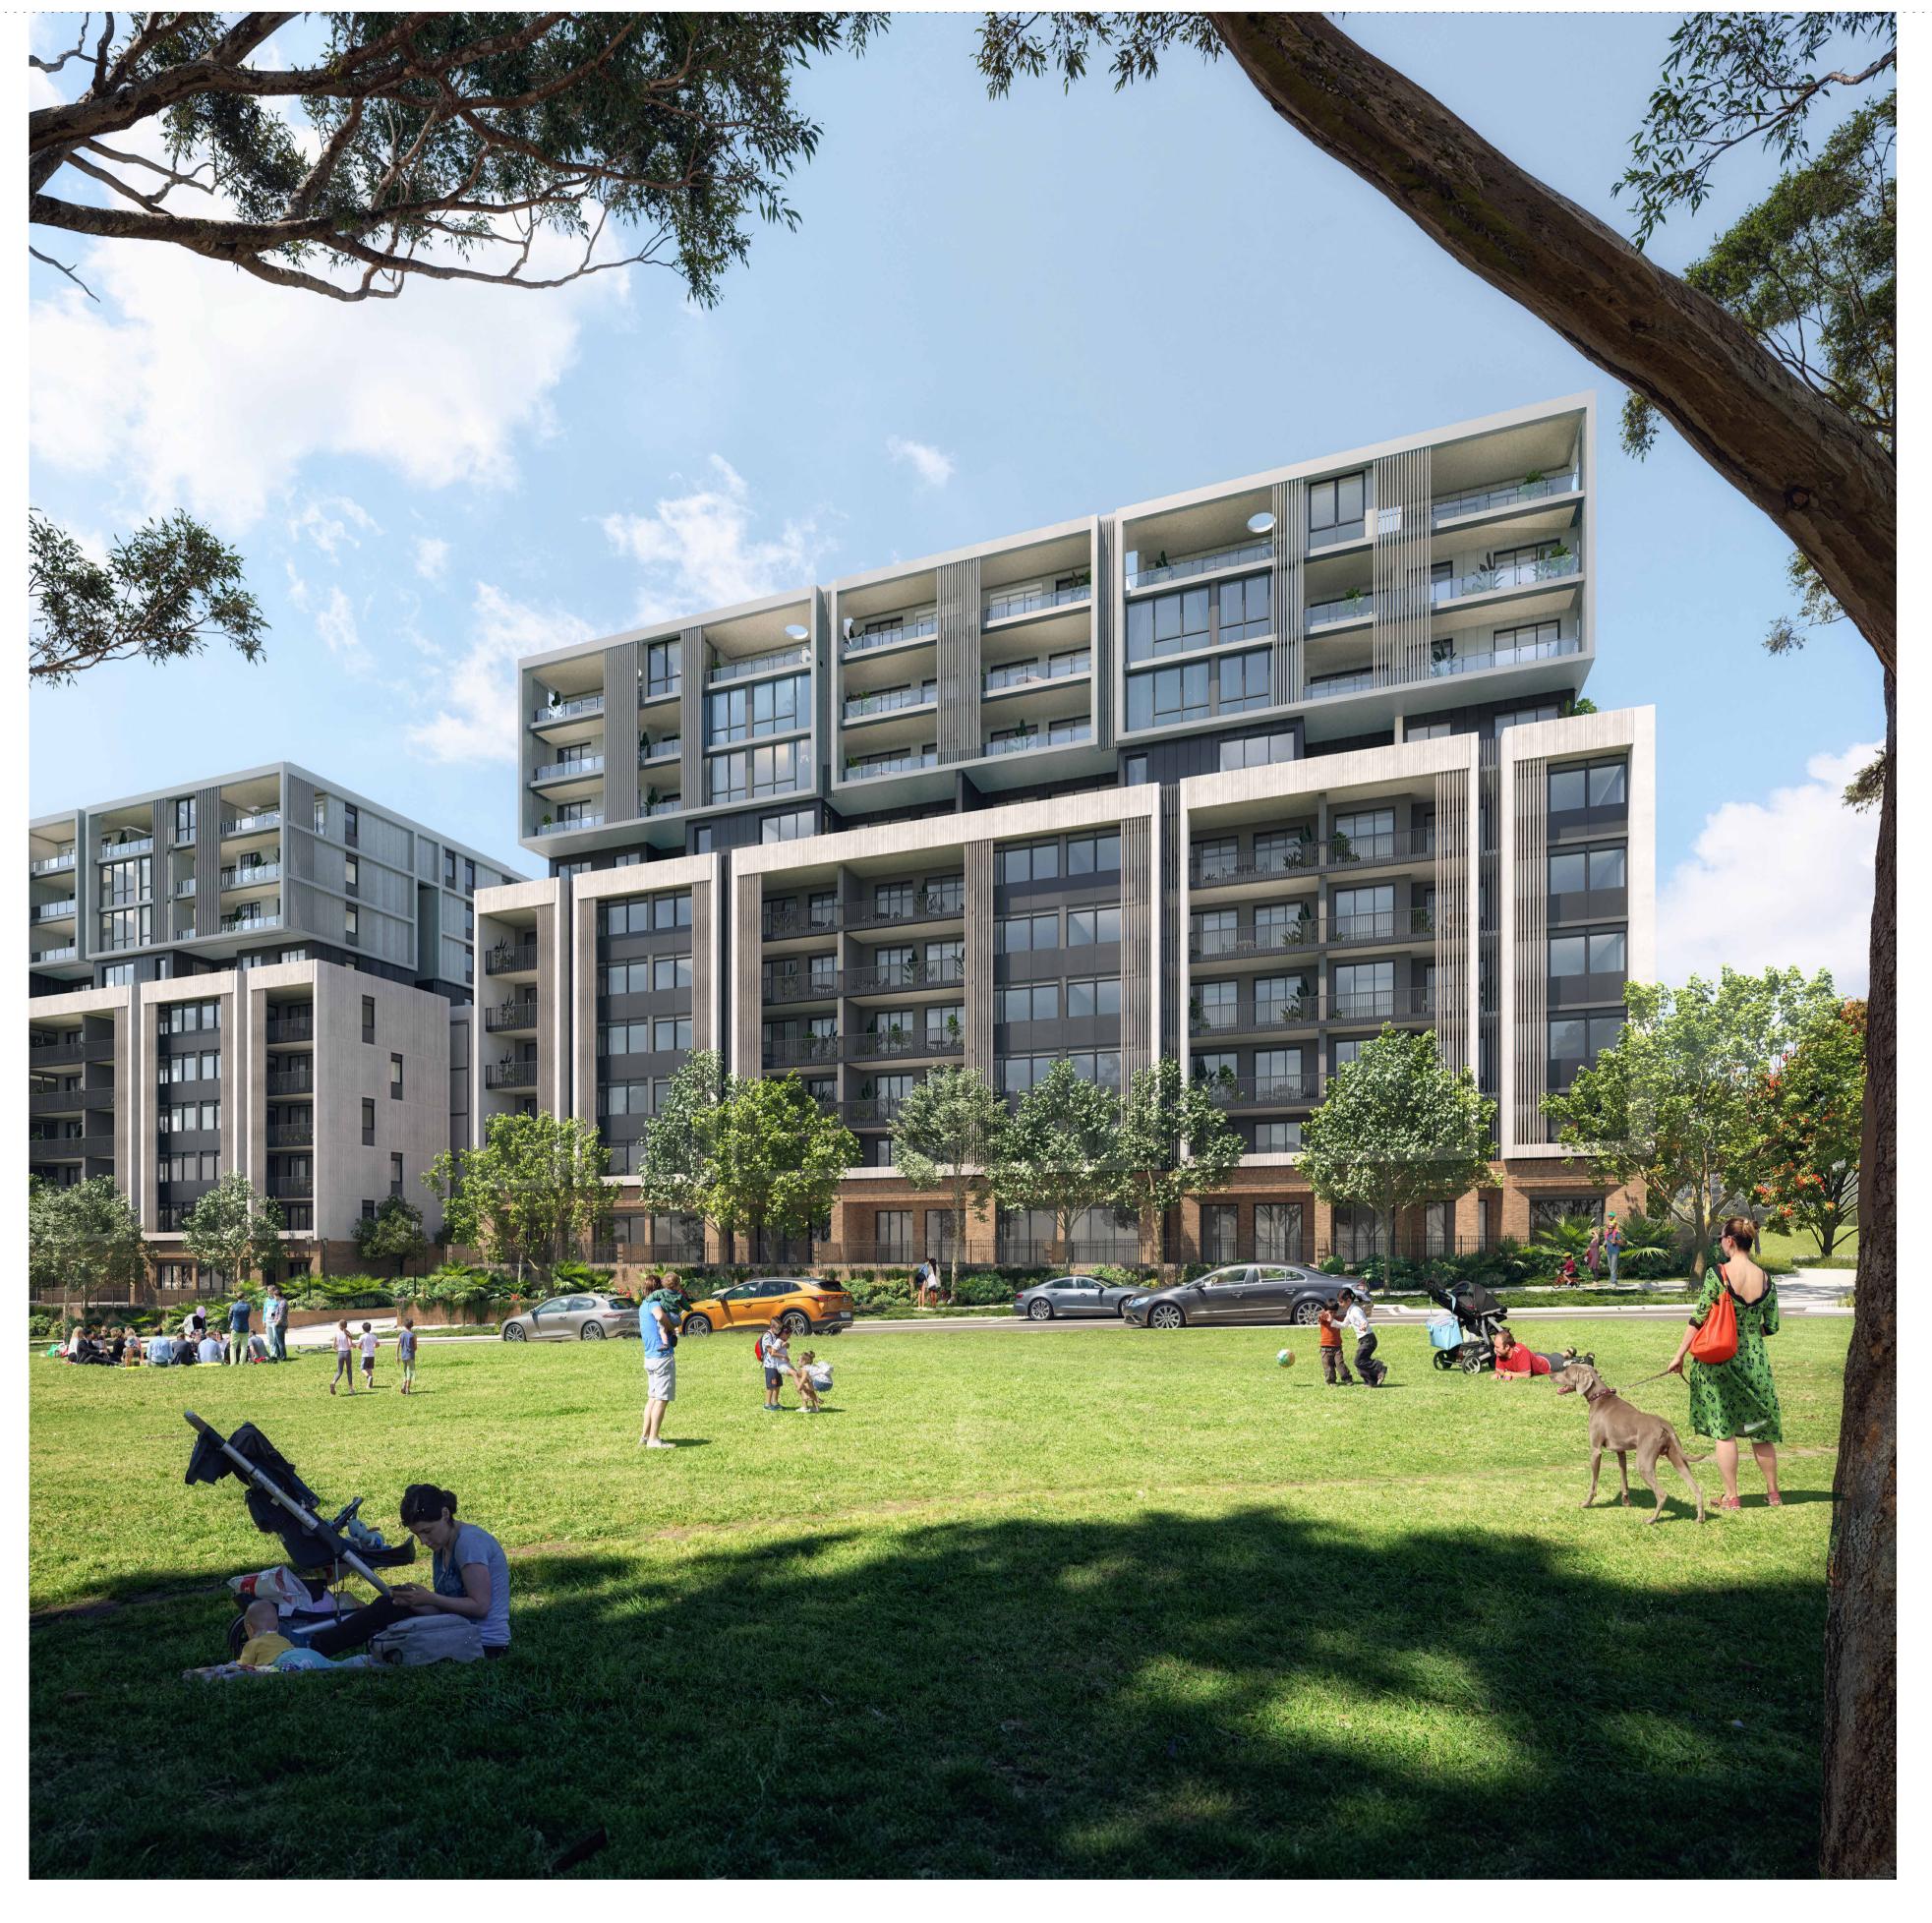

## SITE SUMMARY

- TOTAL SITE AREA: 10,097m<sup>2</sup>
- LANDSCAPE AREA: 3,033m<sup>2</sup>

## DEVELOPMENT SUMMARY

| <b>BUILDING FN1</b> | <b>BUILDING FS1</b> |
|---------------------|---------------------|
| - 88 APARTMENTS     | - 88 APARTMENTS     |
| - 10 STOREYS        | - 10 STOREYS        |
| - 6 x 1 BED         | - 6 x 1 BED         |
| - 72 x 2 BED        | - 72 x 2 BED        |

| BUILDING FN2/ 3  | <b>BUILDING FS2/3</b> |
|------------------|-----------------------|
| DUILDING FINZ/ 3 | DUILDING FOZI 3       |

- 10 x 3 BED

| - 94 APARTMENTS | - 98 APARTMENTS |
|-----------------|-----------------|
| - 8 STOREYS     | - 8 STOREYS     |
| - 37 x 1 BED    | - 37 x 1 BED    |
| - 46 x 2 BED    | - 56 x 2 BED    |
| - 11 x 3 BED    | - 5 x 3 BED     |

#### **SETBACKS**

- 10 x 3 BED

- NORTH SETBACK 5m SOUTH SETBACK 3m
- EAST SETBACK 5m - WEST SETBACK - 3m

### COMPLIANCE

- 368 UNITS TOTAL
- 70% SOLAR ACCESS COMPLIANCE (257 UNITS)
- 88% NO SOLAR ACCESS COMPLIANCE (324 APARTMENTS)
- 60% NATURAL VENTILATION COMPLIANCE (214 UNNITS)