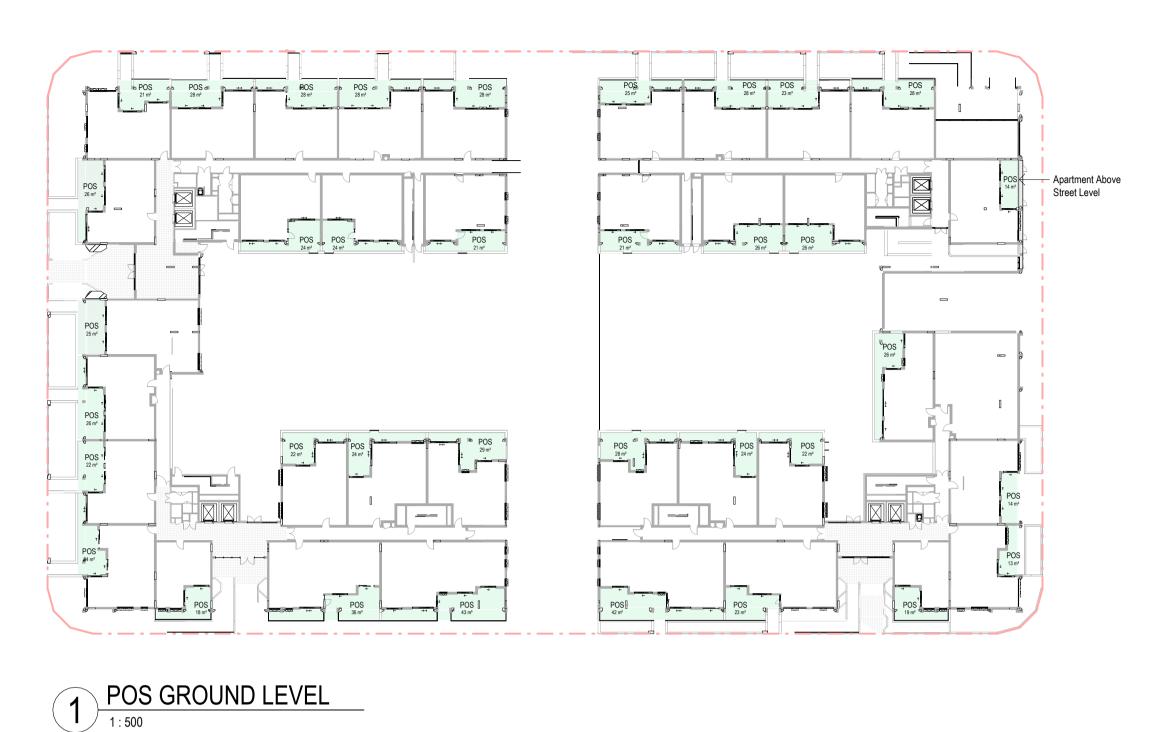

|------------------------|----------------------|----------|
| Project Title      | Plotted and checked by | MR                   | 11/2024  |
| MELROSE PARK LOT F | Verified AE            | Approved             | AE       |
| Drawing Title      | Drawing Created (date) | Drawing Created (by) | KS P     |
| STORAGE SCHEDULE   |                        |                      | 17/09/24 |

This drawing is the copyright of Group GSA Pty Ltd and may not be altered, reproduced or transmitted in any form or by any means in part or in whole without the written permission of Group GSA Pty Ltd.

All levels and dimensions are to be checked and verified on site prior to the commencement of any work, making of shop drawings or fabrication of components.

Do not scale drawings. Use figured Dimensions.







| Name              | Level                     | Number         | Area                                   |
|-------------------|---------------------------|----------------|----------------------------------------|
| POS               | EGS CDOLIND I EVEL        | D0001          | 26 m²                                  |
| POS               | FS3 GROUND LEVEL          | D0001<br>D0007 | 26 m <sup>2</sup><br>28 m <sup>2</sup> |
| POS               | FS3 GROUND LEVEL          | D0007          | 24 m <sup>2</sup>                      |
| POS               | FS3 GROUND LEVEL          | D0009          | 22 m <sup>2</sup>                      |
| POS               | FS3 GROUND LEVEL          | D0005          | 23 m²                                  |
| POS               | FS3 GROUND LEVEL