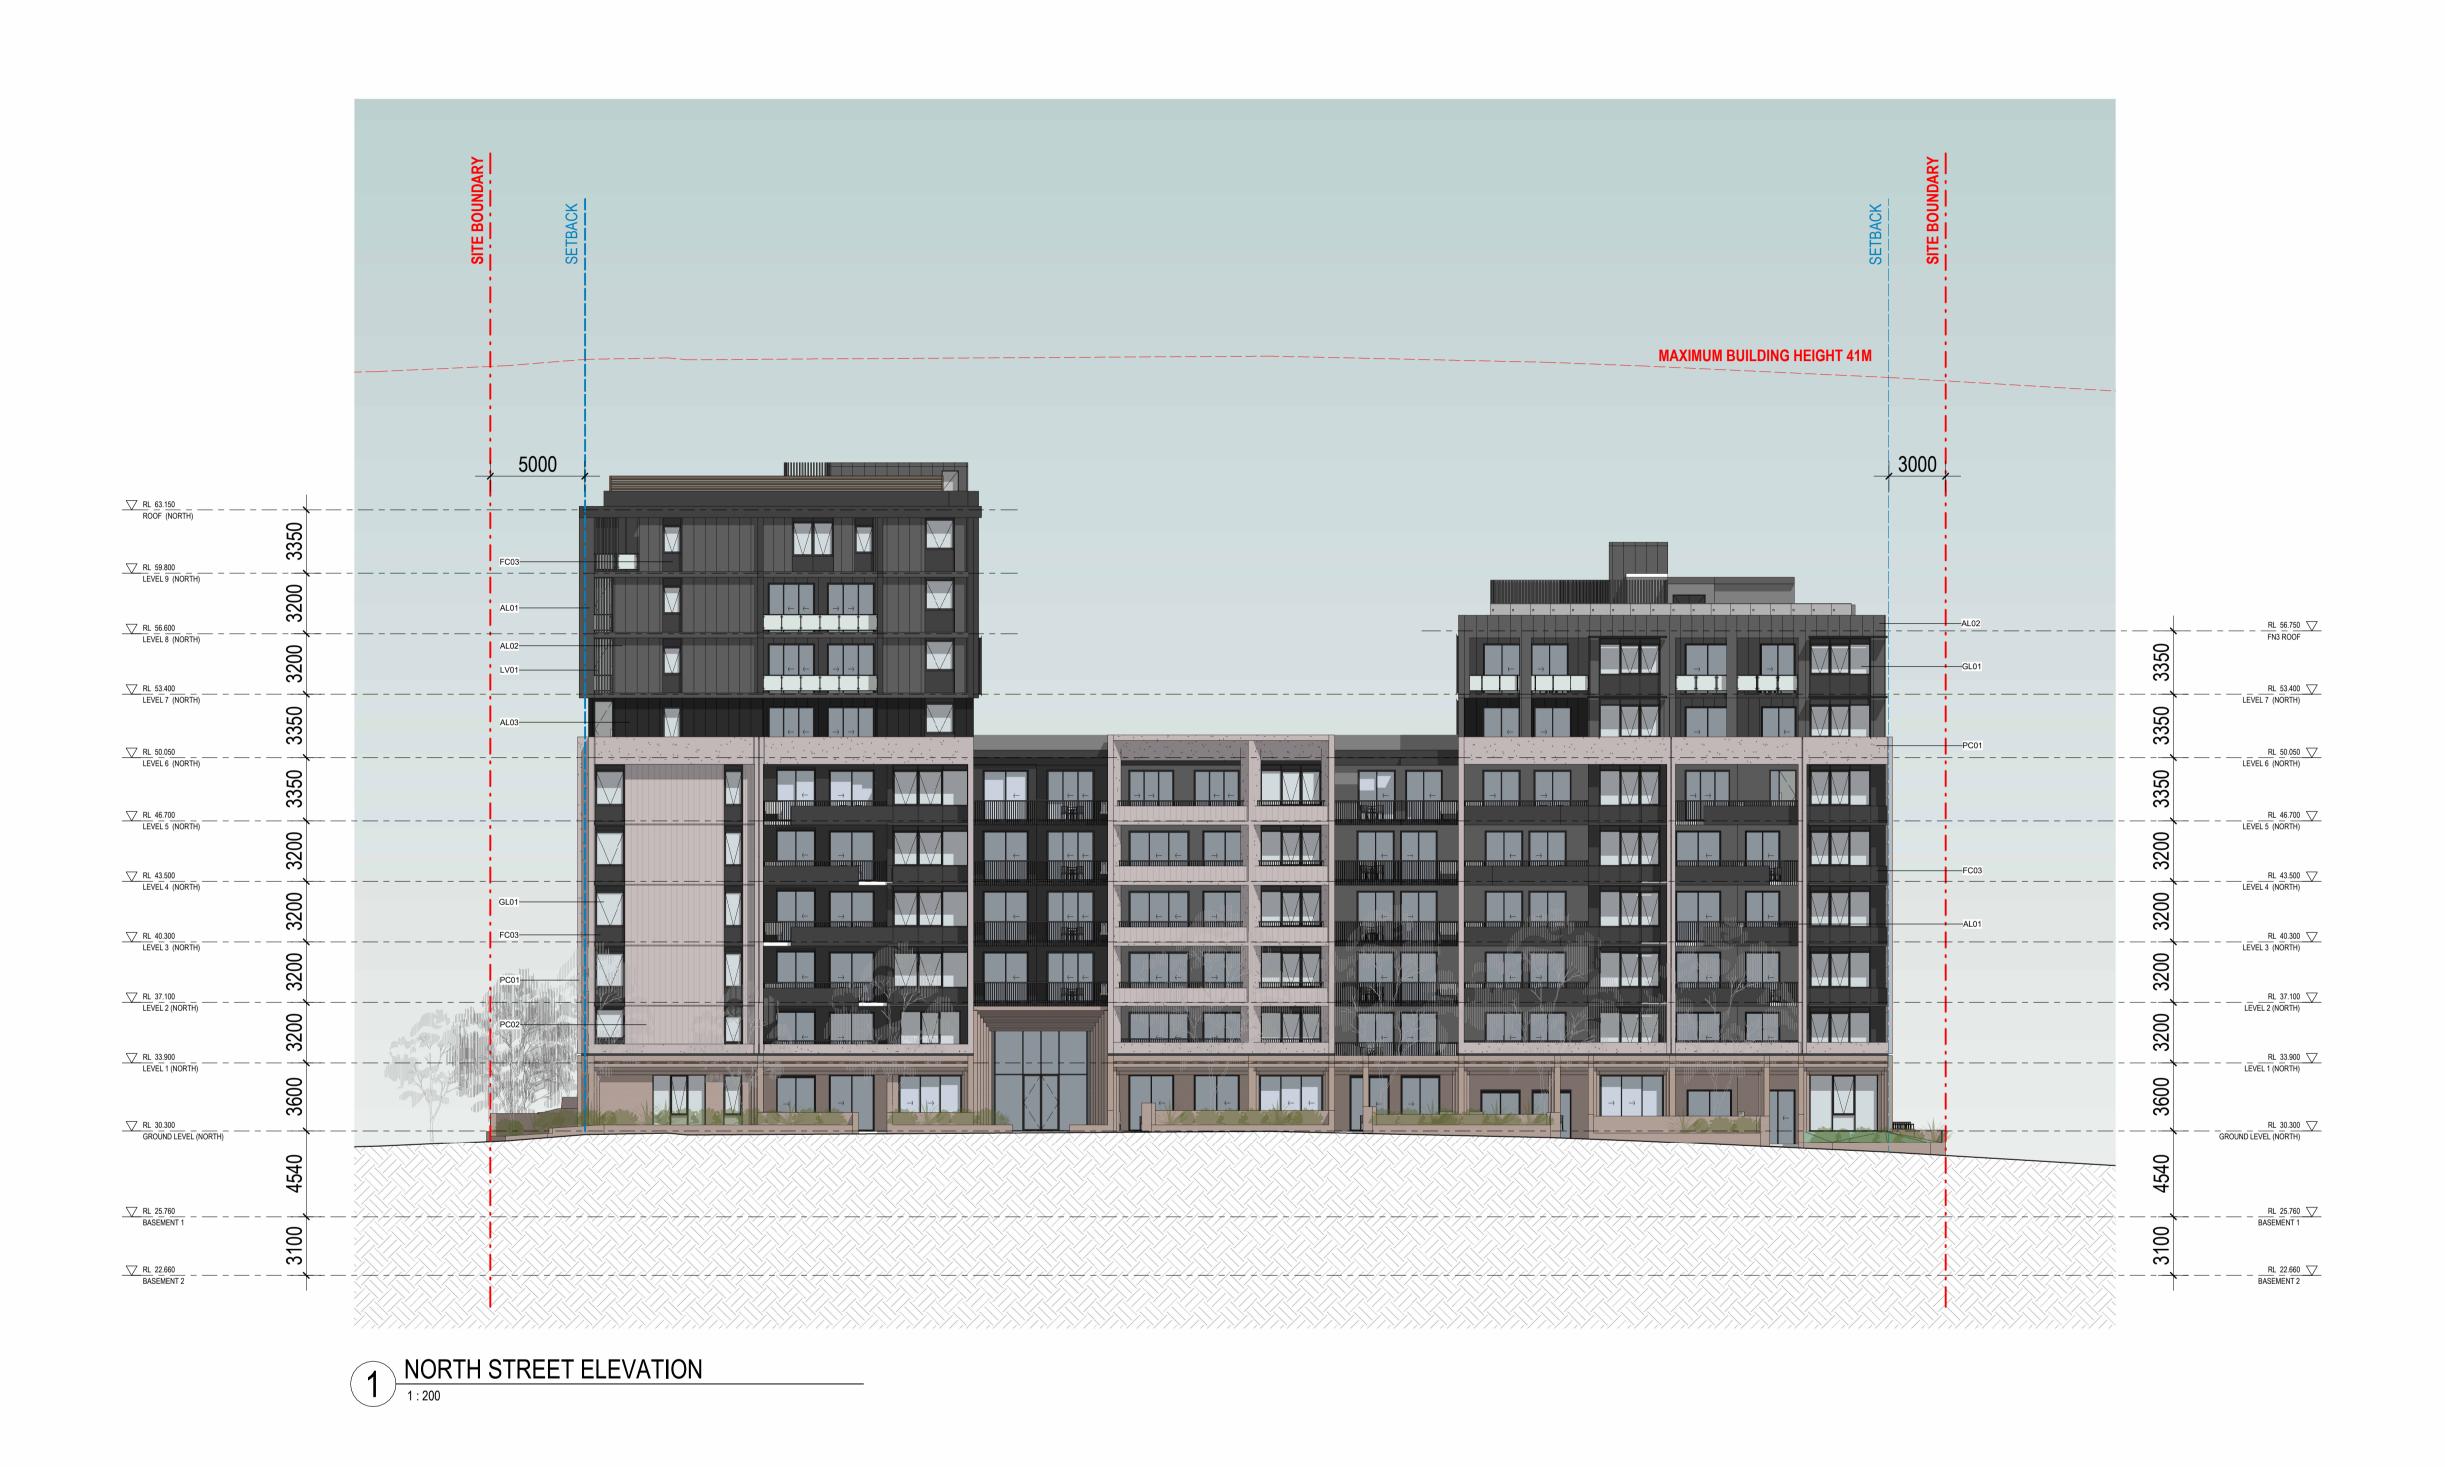

nom architect Lisa-Maree Carrigan 7568

|  | Project Title           |
|--|-------------------------|
|  | MELROSE PARK LOT F      |
|  | Drawing Title           |
|  | OVERALL NORTH ELEVATION |

Drawing Title

OVERALL NORTH ELEVATION

This drawing is the copyright of Group GSA Pty Ltd and may not be altered, reproduced or transmitted in any form or by any means in part or in whole without the written permission of Group GSA Pty Ltd.

All levels and dimensions are to be checked and verified on site prior to the commencement of any work, making of shop drawings or fabrication of components.

Do not scale drawings. Use figured Dimensions.

Drawing Created (date)

Scale Project No Drawing No

As indicated

@ A1

DA SUBMISSION

Approved

10/09/24

Plotted and checked by