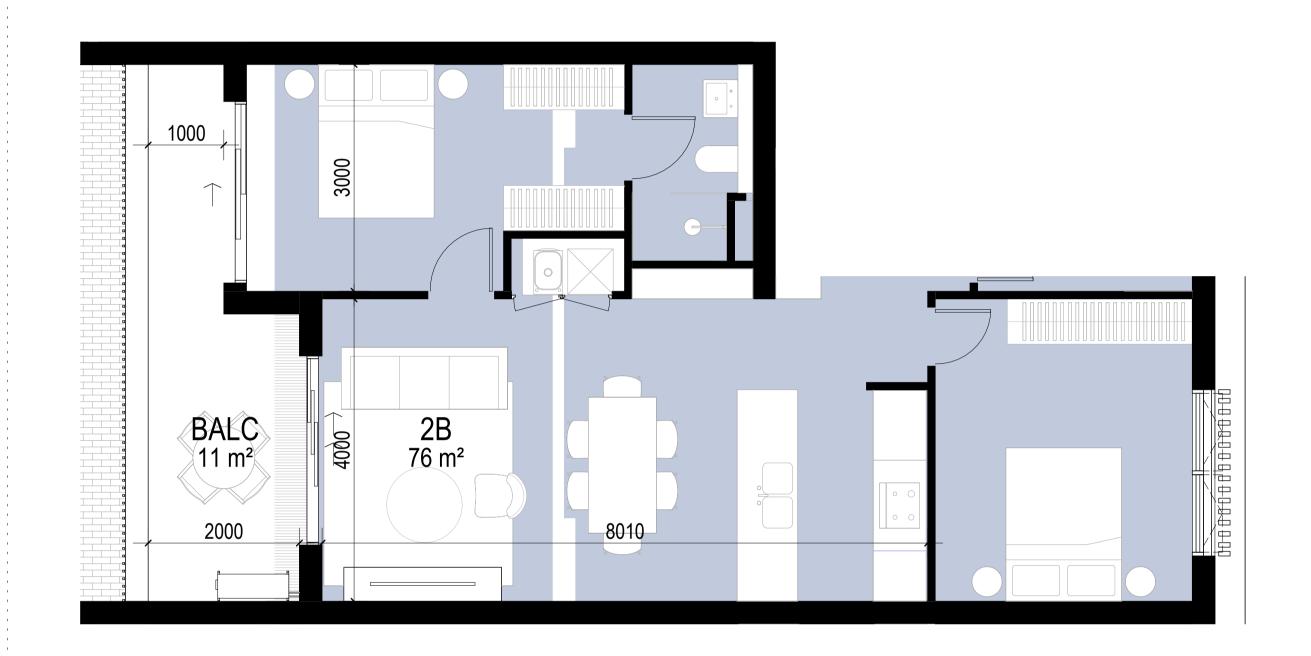

## DEVELOPMENT SUMMARY

| <b>BUILDING FN1</b> | <b>BUILDING FS1</b> |
|---------------------|---------------------|
| - 88 APARTMENTS     | - 88 APARTMENTS     |
| - 10 STOREYS        | - 10 STOREYS        |
| - 6 x 1 BED         | - 6 x 1 BED         |
| - 72 x 2 BED        | - 72 x 2 BED        |

| BUILDING FN2/ 3  | <b>BUILDING FS2/3</b> |
|------------------|-----------------------|
| DUILDING FINZ/ 3 | DUILDING FOZI 3       |

- 10 x 3 BED

| - 94 APARTMENTS | - 98 APARTMENTS |
|-----------------|-----------------|
| - 8 STOREYS     | - 8 STOREYS     |
| - 37 x 1 BED    | - 37 x 1 BED    |
| - 46 x 2 BED    | - 56 x 2 BED    |
| - 11 x 3 BED    | - 5 x 3 BED     |