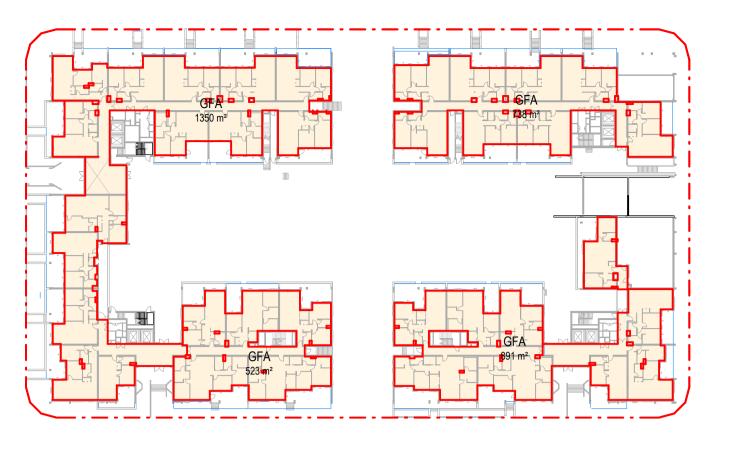

## SITE SUMMARY

- TOTAL SITE AREA: 10,097m<sup>2</sup>
- LANDSCAPE AREA: 3,033m<sup>2</sup>

## DEVELOPMENT SUMMARY

| <b>BUILDING FN1</b> | <b>BUILDING FS1</b> |
|---------------------|---------------------|
| - 88 APARTMENTS     | - 88 APARTMENTS     |
| - 10 STOREYS        | - 10 STOREYS        |
| - 6 x 1 BED         | - 6 x 1 BED         |
| - 72 x 2 BED        | - 72 x 2 BED        |

| BUILDING FN2/ 3  | <b>BUILDING FS2/3</b> |
|------------------|-----------------------|
| DUILDING FINZ/ 3 | DUILDING FOZI 3       |

- 10 x 3 BED

| - 94 APARTMENTS | - 98 APARTMENTS |
|-----------------|-----------------|
| - 8 STOREYS     | - 8 STOREYS     |
| - 37 x 1 BED    | - 37 x 1 BED    |
| - 46 x 2 BED    | - 56 x 2 BED    |
| - 11 x 3 BED    | - 5 x 3 BED     |

### COMPLIANCE

- 368 UNITS TOTAL
- 70% SOLAR ACCESS COMPLIANCE (257 UNITS)
- 88% NO SOLAR ACCESS COMPLIANCE (324 APARTMENTS)
- 60% NATURAL VENTILATION COMPLIANCE (214 UNNITS)