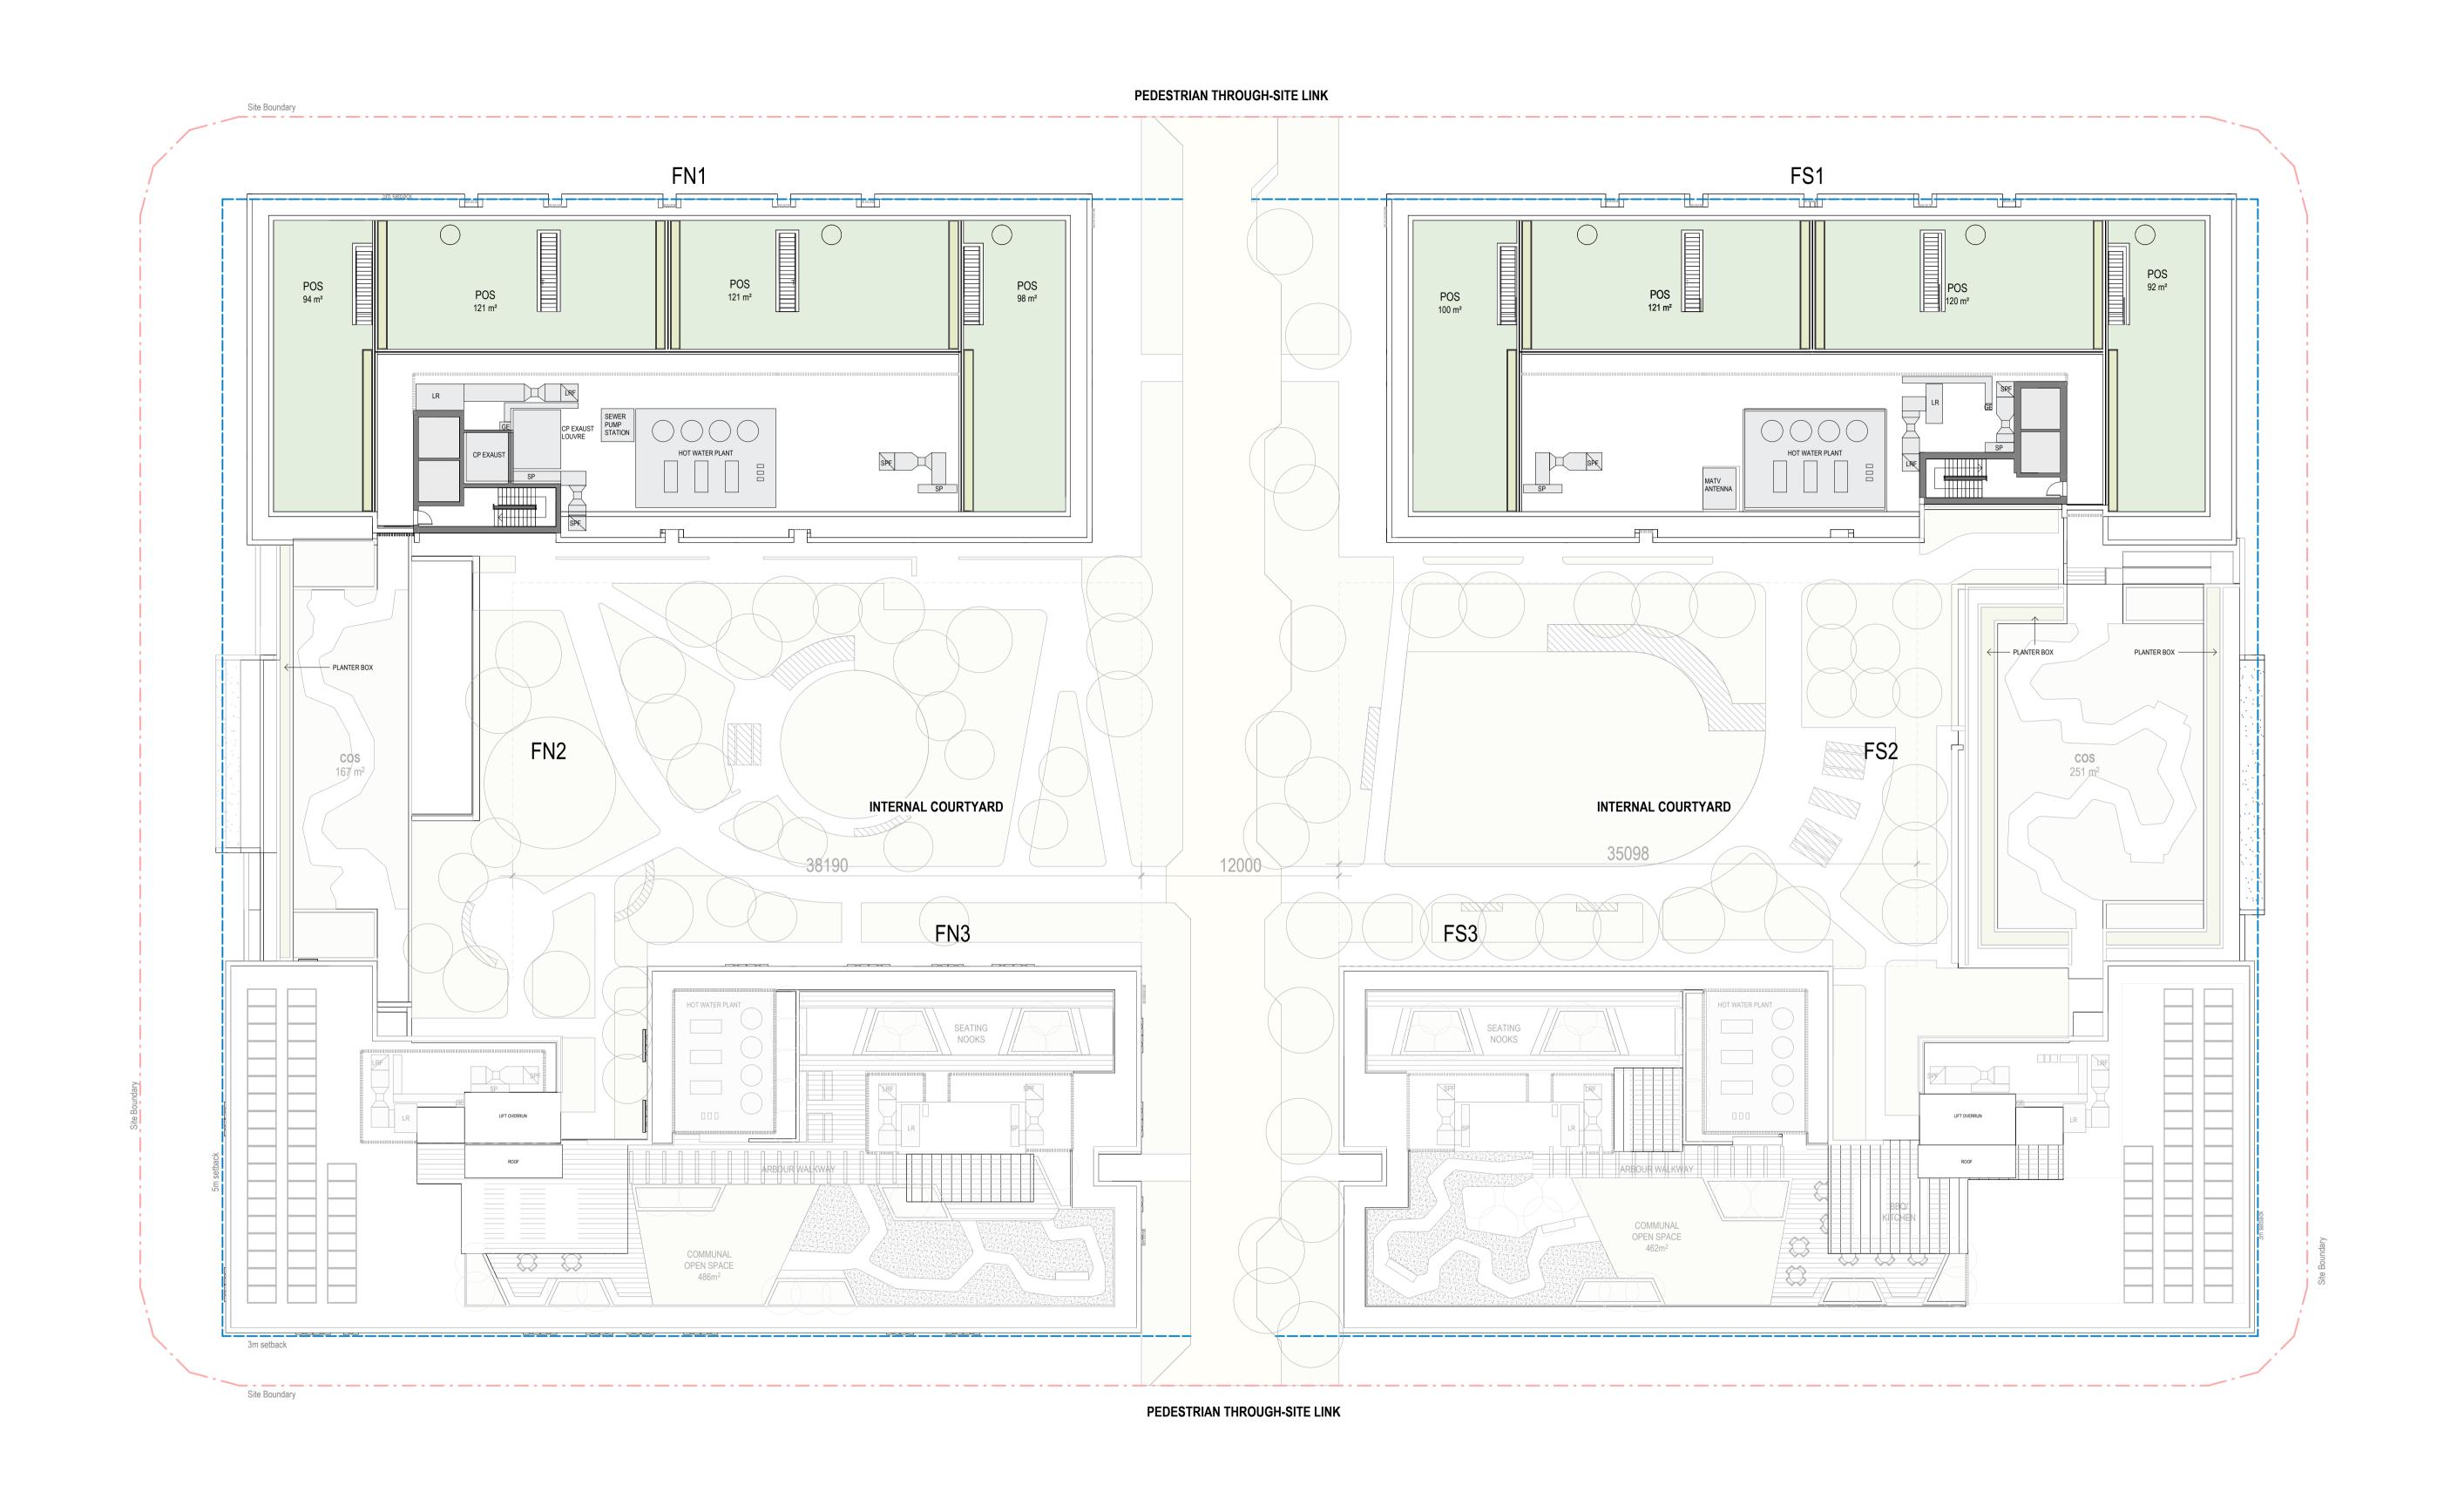

## SITE SUMMARY

- TOTAL SITE AREA: 10,097m<sup>2</sup>
- LANDSCAPE AREA: 3,033m<sup>2</sup>