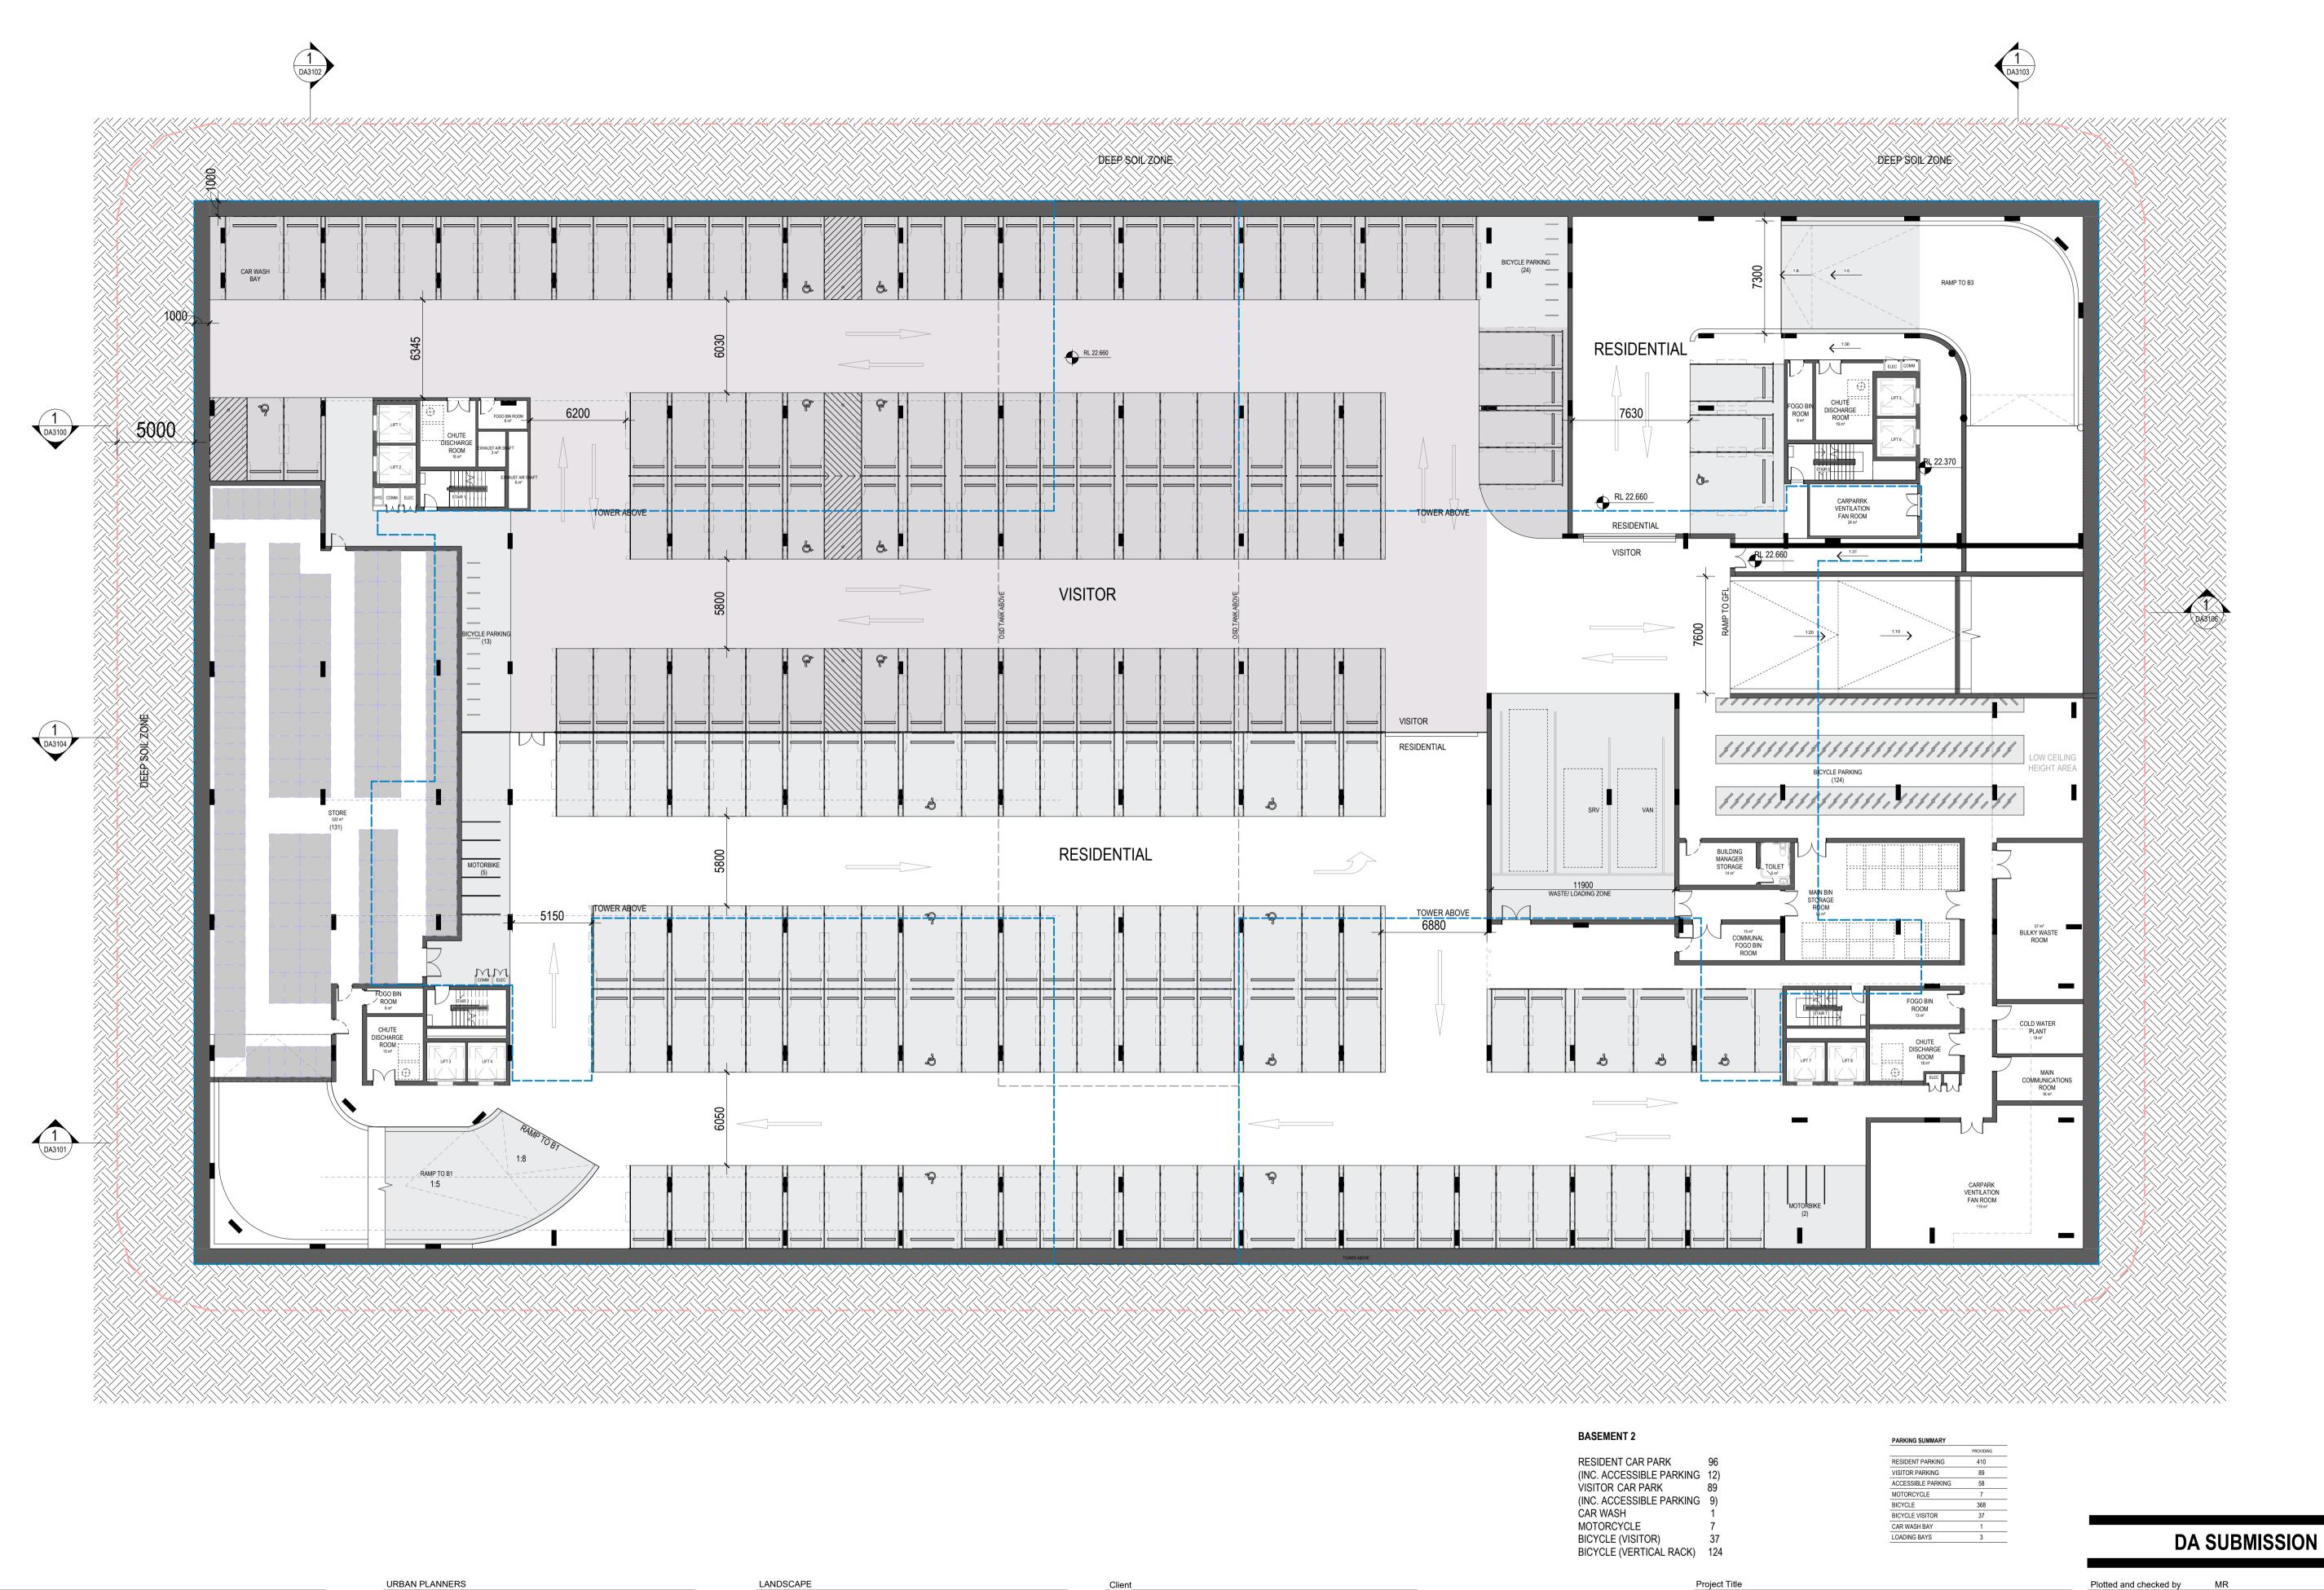

nom architect Lisa-Maree Carrigan 7568

architecture interior design urban design landscape

MELROSE PARK LOT F

Drawing Title

BASEMENT 02

This drawing is the copyright of Group GSA Pty Ltd and may not be altered, reproduced or transmitted in any form or by any means in part or in whole without the written permission of Group GSA Pty Ltd.

All levels and dimensions are to be checked and verified on site prior to the commencement of any work, making of shop drawings or fabrication of components.

| Plotted and | checked by MR |                      |     |
|-------------|---------------|----------------------|-----|
| Verified    | AE            | Approved             |     |
| Drawing Cr  | eated (date)  | Drawing Created (by) |     |
|             |               |                      | 12/ |
| Scale       | Project No    | Drawing No           |     |
| 1 : 200     | A231463       | DA2002               |     |