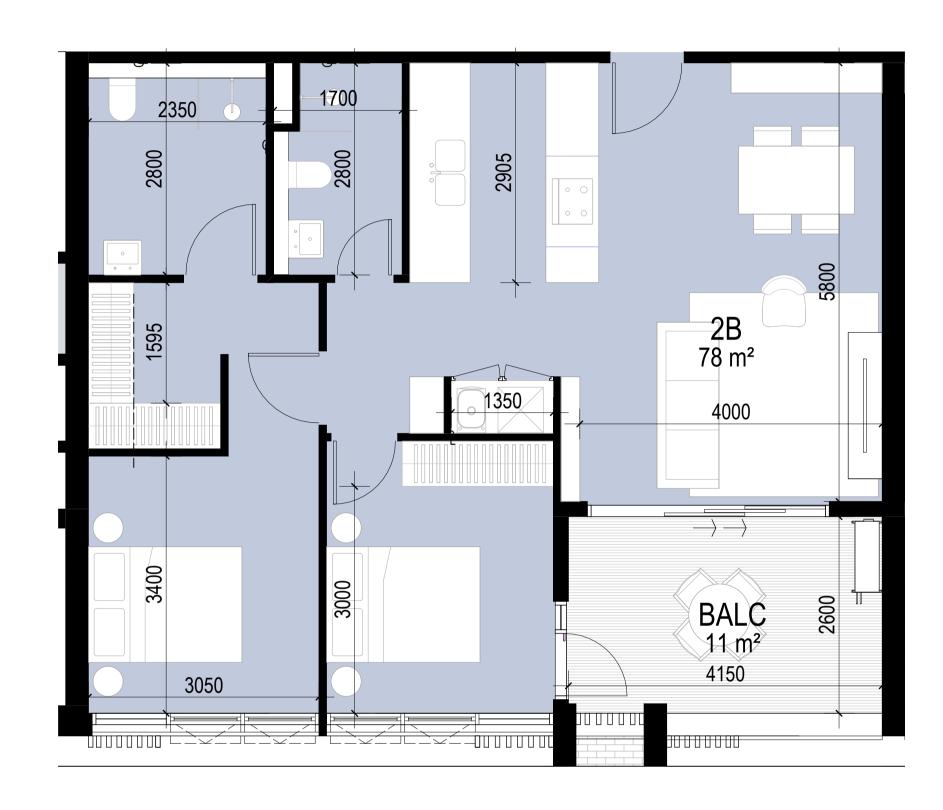

om architect Lisa-Maree Carrigan 7568

T +612 9361 4144 F +612 9332 3458

|   | Project Title                   |
|---|---------------------------------|
| A | MELROSE PARK LOT F              |
|   | Drawing Title                   |
|   | ADAPTABLE APARTMENTS UNITS - 1B |

- Do not scale drawings. Use figured Dimensions. -

Approved Drawing Created (by) Drawing Created (date) 17/11/23 Drawing No This drawing is the copyright of Group GSA Pty Ltd and may not be altered, reproduced or transmitted in any form or by any means in part or in whole without the written permission of Group GSA Pty Ltd. A231463 DA9170 All levels and dimensions are to be checked and verified on site prior to the commencement of any work, making of shop drawings or fabrication of components.

Plotted and checked by





ADAPTABLE APARTMENT: A0201, C0201, A0301, C0301, A0401, C0401, A0501, C0501, A0601, C0601, A0701, C0701



2B-B (POST ADAPTATION)

1:50

Amendments

Issue Description Date

A DA Submisison 09/02/24

URBAN PLANNERS

Think Planners
+61 2 9687 8899

BUILDING SERVICES

Neuron Build
+61 401 222 862

STRUCTURE

Lateral Consulting

+61 455 372 908

Aspect Studio
+61 2 96997182

TRAFFIC

Ason Group
+61 2 9083 6601

NCC

Jensen Hughes
+61 2 9411 5360





Group GSA Pty Ltd ABN 76 002 113 779 Level 7, 80 William St East Sydney NSW Australia 2011 www.groupgsa.com T +612 9361 4144 F +612 9332 3458

architecture interior design urban design landscape nom architect Lisa-Maree Carrigan 7568

MELROSE PARK LOT F

Drawing Title

ADAPTABLE APARTMENTS UNITS - 2B

- Do not scale drawings. Use figured Dimen