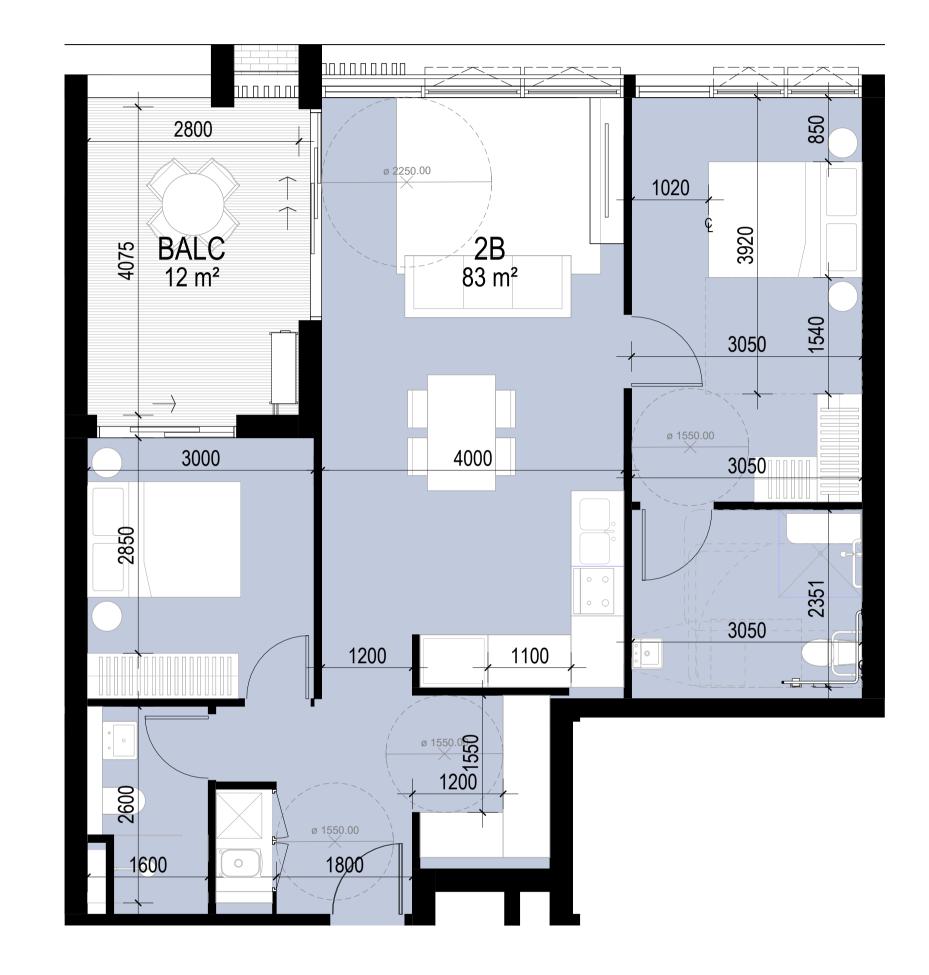

Carrigan 7568

MELROSE PARK LOT F

Drawing Title

ADAPTABLE APARTMENTS UNITS - 2B

- Do not scale drawings. Use figured Dimensions. -

ADAPTABLE APARTMENTS UNITS - 2B

Scale Project No Drawing No

This drawing is the copyright of Group GSA Pty Ltd and may not be altered, reproduced or transmitted in any form or by any means in part or in whole without the written permission of Group GSA Pty Ltd.

All levels and dimensions are to be checked and verified on site prior to the commencement of any work, making of shop drawings or fabrication of components.

DA SUBMISSION

Approved

Drawing Created (by)

17/11/23

Plotted and checked by

Drawing Created (date)



2B-H (PRE ADAPTATION)

1:50

ADAPTABLE APARTMENT: B0212, D0213, B0312, D0313, B0412, D0413, B0512, D0513, B0610, D0610, B0707, D0707



1 2B-H (POST ADAPTATION)
1:50

DA Submisison

URBAN PLANNERS Think Planners +61 2 9687 8899 BUILDING SERVICES Neuron Build +61 401 222 862 STRUCTURE Lateral Consulting

+61 455 372 908

LANDSCAPE Aspect Studio +61 2 96997182 TRAFFIC Ason Group +61 2 9083 6601 Jensen Hughes +61 2 9411 5360





Group GSA Pty Ltd ABN 76 002 113 779 Level 7, 80 William St East Sydney NSW Australia 2011 www.groupgsa.com T +612 9361 4144 F +612 9332 3458

architecture interior design urban design landscape nom architect Lisa-Maree Carrigan 7568

MELROSE PARK LOT F

- Do not scale drawings. Use figured Dimensions. -

Approved Drawing Created (date) Drawing Created (by) 17/11/23 ADAPTABLE APARTMENTS UNITS - 2B Drawing No This drawing is the copyright of Group GSA Pty Ltd and may not be altered, reproduced or tr