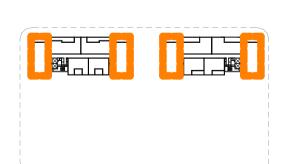

## DEVELOPMENT SUMMARY

| <b>BUILDING FN1</b> | <b>BUILDING FS1</b> |
|---------------------|---------------------|
| - 88 APARTMENTS     | - 88 APARTMENTS     |
| - 10 STOREYS        | - 10 STOREYS        |
| - 6 x 1 BED         | - 6 x 1 BED         |
| - 72 x 2 BED        | - 72 x 2 BED        |

| BUILDING FN2/ 3  | <b>BUILDING FS2/3</b> |
|------------------|-----------------------|
| DUILDING FINZ/ 3 | DUILDING FOZI 3       |

- 10 x 3 BED

| - 94 APARTMENTS | - 98 APARTMENTS |
|-----------------|-----------------|
| - 8 STOREYS     | - 8 STOREYS     |
| - 37 x 1 BED    | - 37 x 1 BED    |
| - 46 x 2 BED    | - 56 x 2 BED    |
| - 11 x 3 BED    | - 5 x 3 BED     |