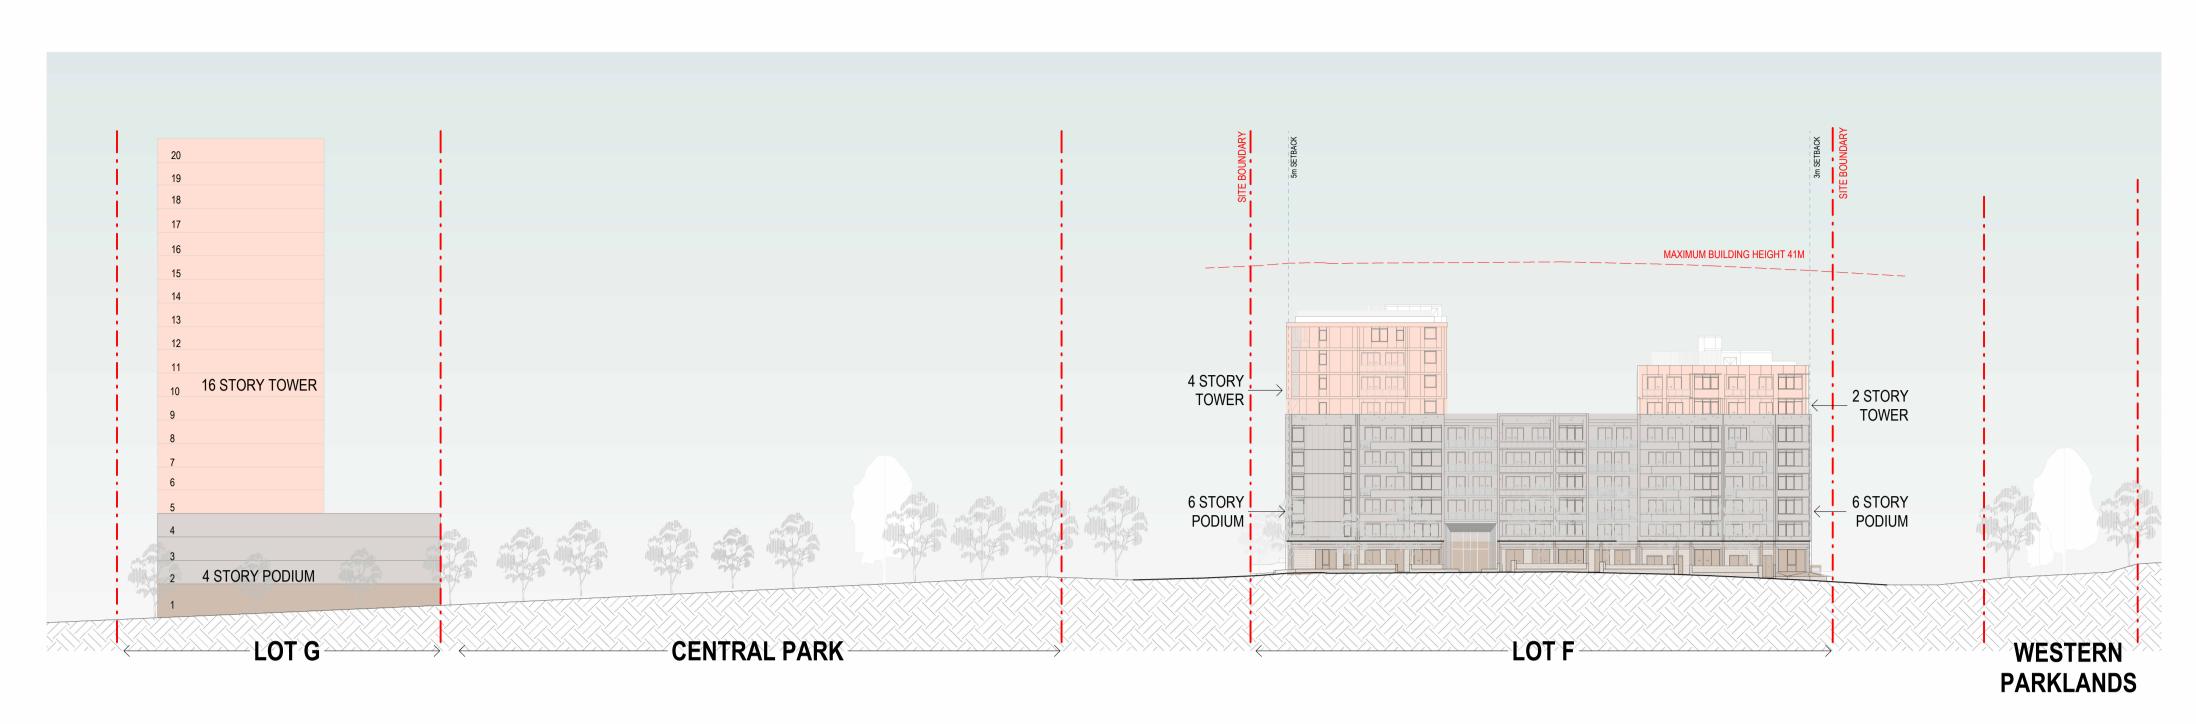

#### **SETBACKS**

- 10 x 3 BED

- NORTH SETBACK 5m SOUTH SETBACK 3m
- EAST SETBACK 5m - WEST SETBACK - 3m