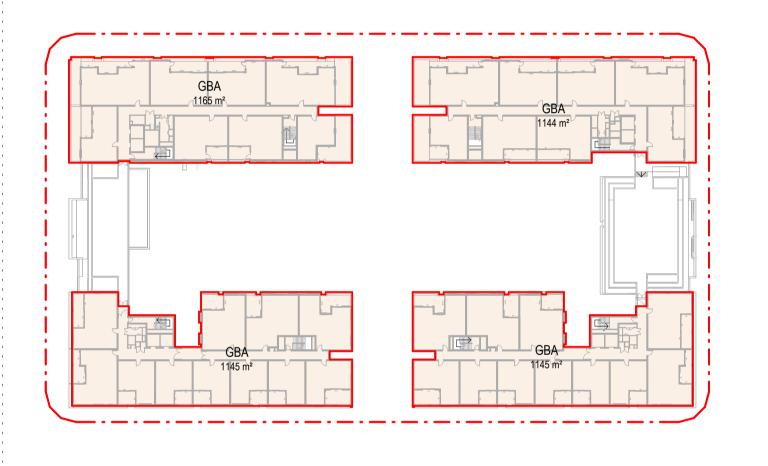

l levels and dimensions are to be checked and verified on site prior to the commencement of any work, making of shop drawings or fabrication of components.  Do not scale drawings. Use figured Dimensions. |

| t of | @ A1        | A231403       | DASIIS               | $\wedge$ |
|------|-------------|---------------|----------------------|----------|
|      | 1 : 50      | A231463       | DA0175               | Λ        |
|      | Scale       | Project No    | Drawing No           | Issue    |
|      |             |               |                      | 17/11/23 |
|      | Drawing Cr  | eated (date)  | Drawing Created (by) | LT       |
|      | Verified    | AE            | Approved             | AE       |
|      | Plotted and | checked by MR |                      |          |

















92 m<sup>2</sup>

92 m²

2031 m<sup>2</sup> 2031 m<sup>2</sup>

43304 m<sup>2</sup> 69604 m<sup>2</sup>

92 m<sup>2</sup>

92 m²

Area Schedule (GBA)

Area per

Level Total GBA

17057 m<sup>2</sup>

5287 m<sup>2</sup> 5287 m<sup>2</sup> 5287 m<sup>2</sup> 5287 m<sup>2</sup>

8528 m<sup>2</sup> 17057 m<sup>2</sup>









7 GBA\_LEVEL 9

9 GBA\_ROOF 1:750

10 GBA\_BASEMENT 1

6 GBA\_LEVEL 8

8 GBA\_BASEMENT 2-3

DA SUBMISSION

| Amendn | nents                 |          |
|--------|-----------------------|----------|
| Issue  | Description           | Date     |
| Α      | For Information       | 17/11/23 |
| В      | For Coodination       | 06/02/24 |
| С      | DA Submisison         | 09/02/24 |
| D      | Revised DA Submission | 17/09/24 |
|        |                       |