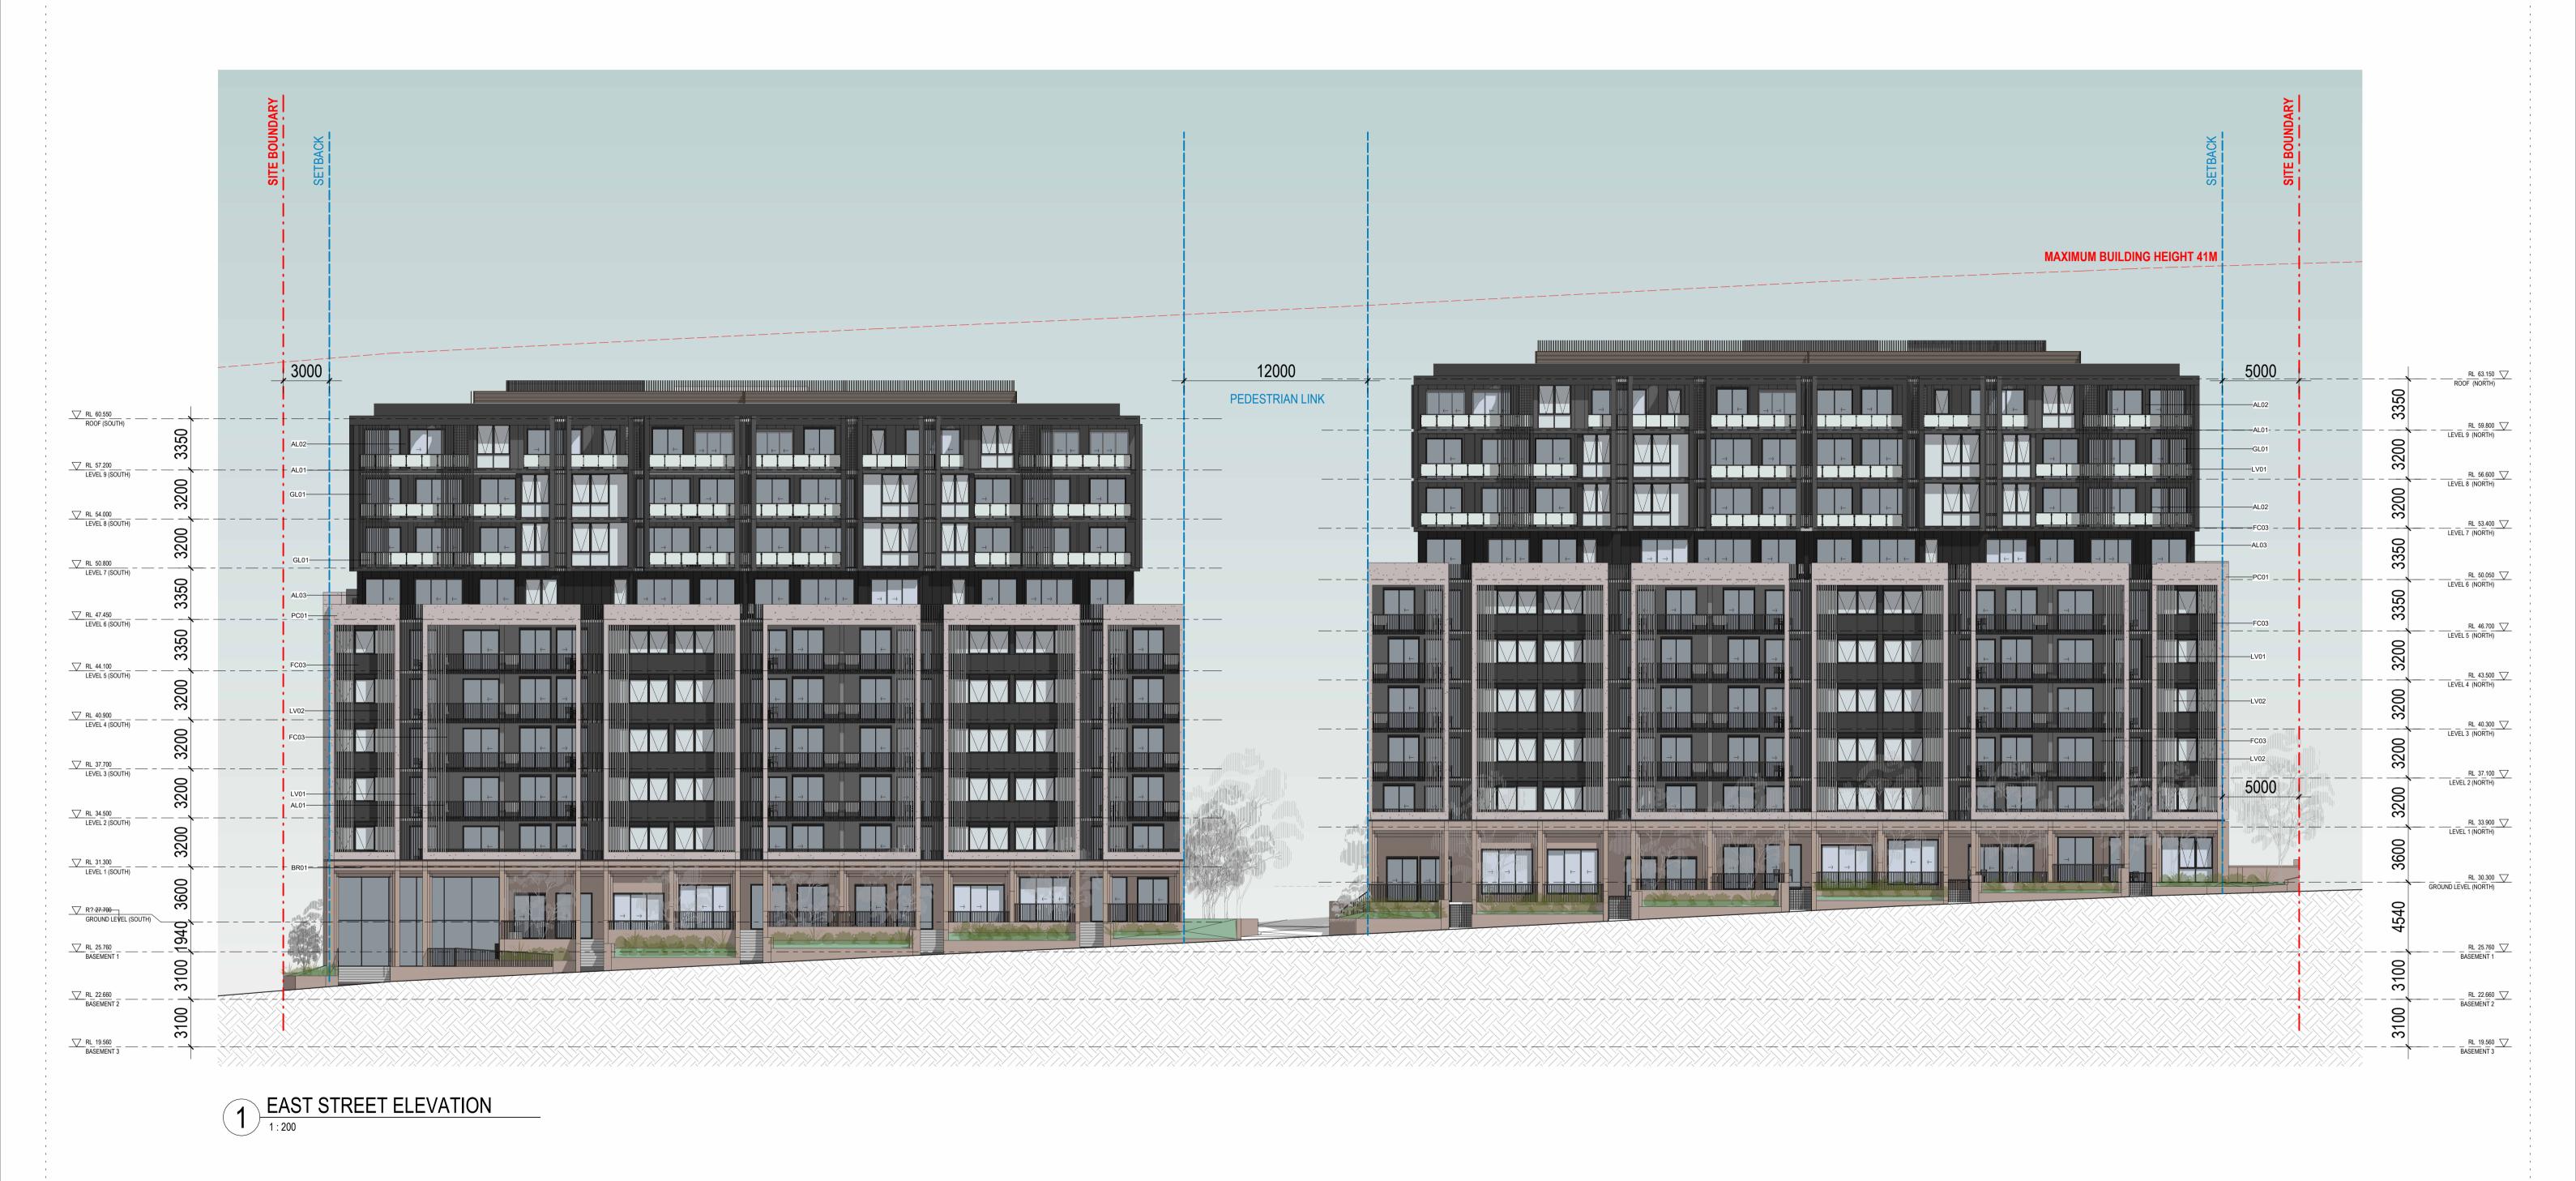

nom architect Lisa-Maree Carrigan 7568

Project Title MELROSE PARK LOT F OVERALL EAST ELEVATION

Plotted and checked by Approved Drawing Created (date) Drawing Created (by) 10/09/24 Drawing No This drawing is the copyright of Group GSA Pty Ltd and may not be altered, reproduced or transmitted in any form or by any means in part or in whole without the A231463 DA3001 written permission of Group GSA Pty Ltd. All levels and dimensions are to be checked and verified on site prior to the commencement of any work, making of shop drawings or fabrication of components. - Do not scale drawings. Use figured Dimensions. -