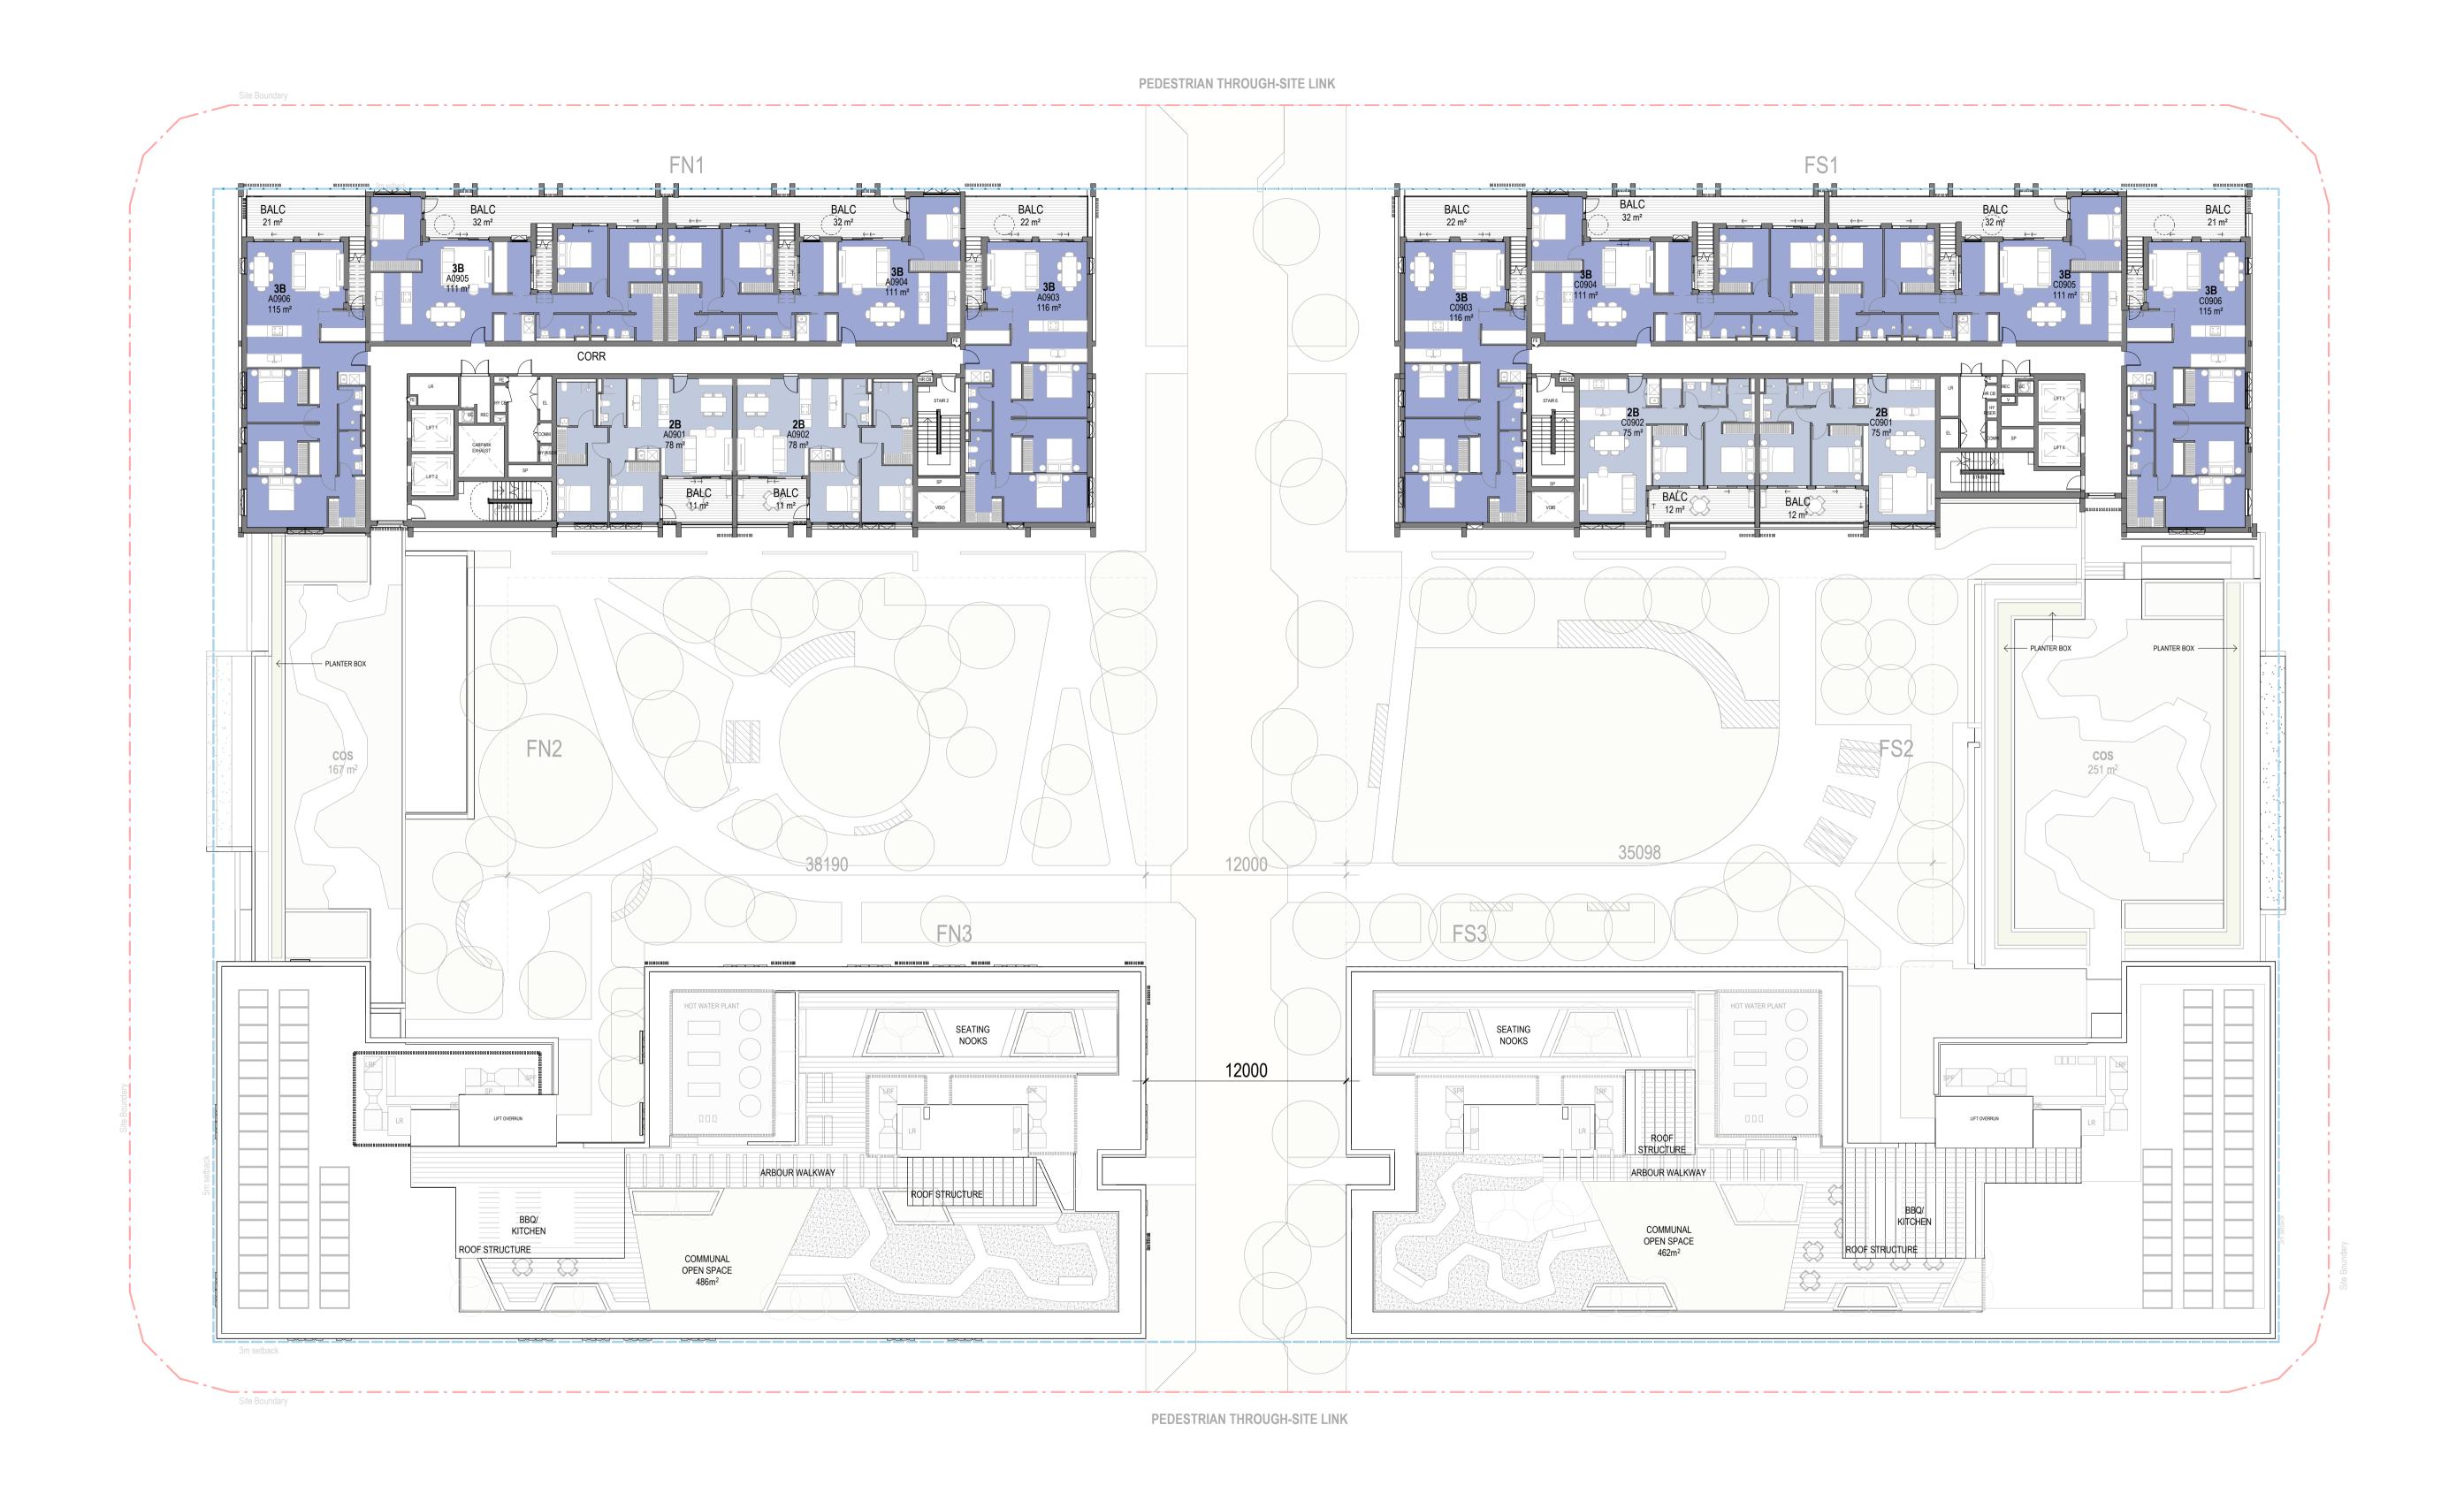

## DEVELOPMENT SUMMARY

| <b>BUILDING FN1</b> | <b>BUILDING FS1</b> |
|---------------------|---------------------|
| - 88 APARTMENTS     | - 88 APARTMENTS     |
| - 10 STOREYS        | - 10 STOREYS        |
| - 6 x 1 BED         | - 6 x 1 BED         |
| - 72 x 2 BED        | - 72 x 2 BED        |

| BUILDING FN2/ 3  | <b>BUILDING FS2/3</b> |
|------------------|-----------------------|
| DUILDING FINZ/ 3 | DUILDING FOZI 3       |

- 10 x 3 BED

| - 94 APARTMENTS | - 98 APARTMENTS |
|-----------------|-----------------|
| - 8 STOREYS     | - 8 STOREYS     |
| - 37 x 1 BED    | - 37 x 1 BED    |
| - 46 x 2 BED    | - 56 x 2 BED    |
| - 11 x 3 BED    | - 5 x 3 BED     |

#### **SETBACKS**

- 10 x 3 BED

- NORTH SETBACK 5m SOUTH SETBACK 3m
- EAST SETBACK 5m - WEST SETBACK - 3m