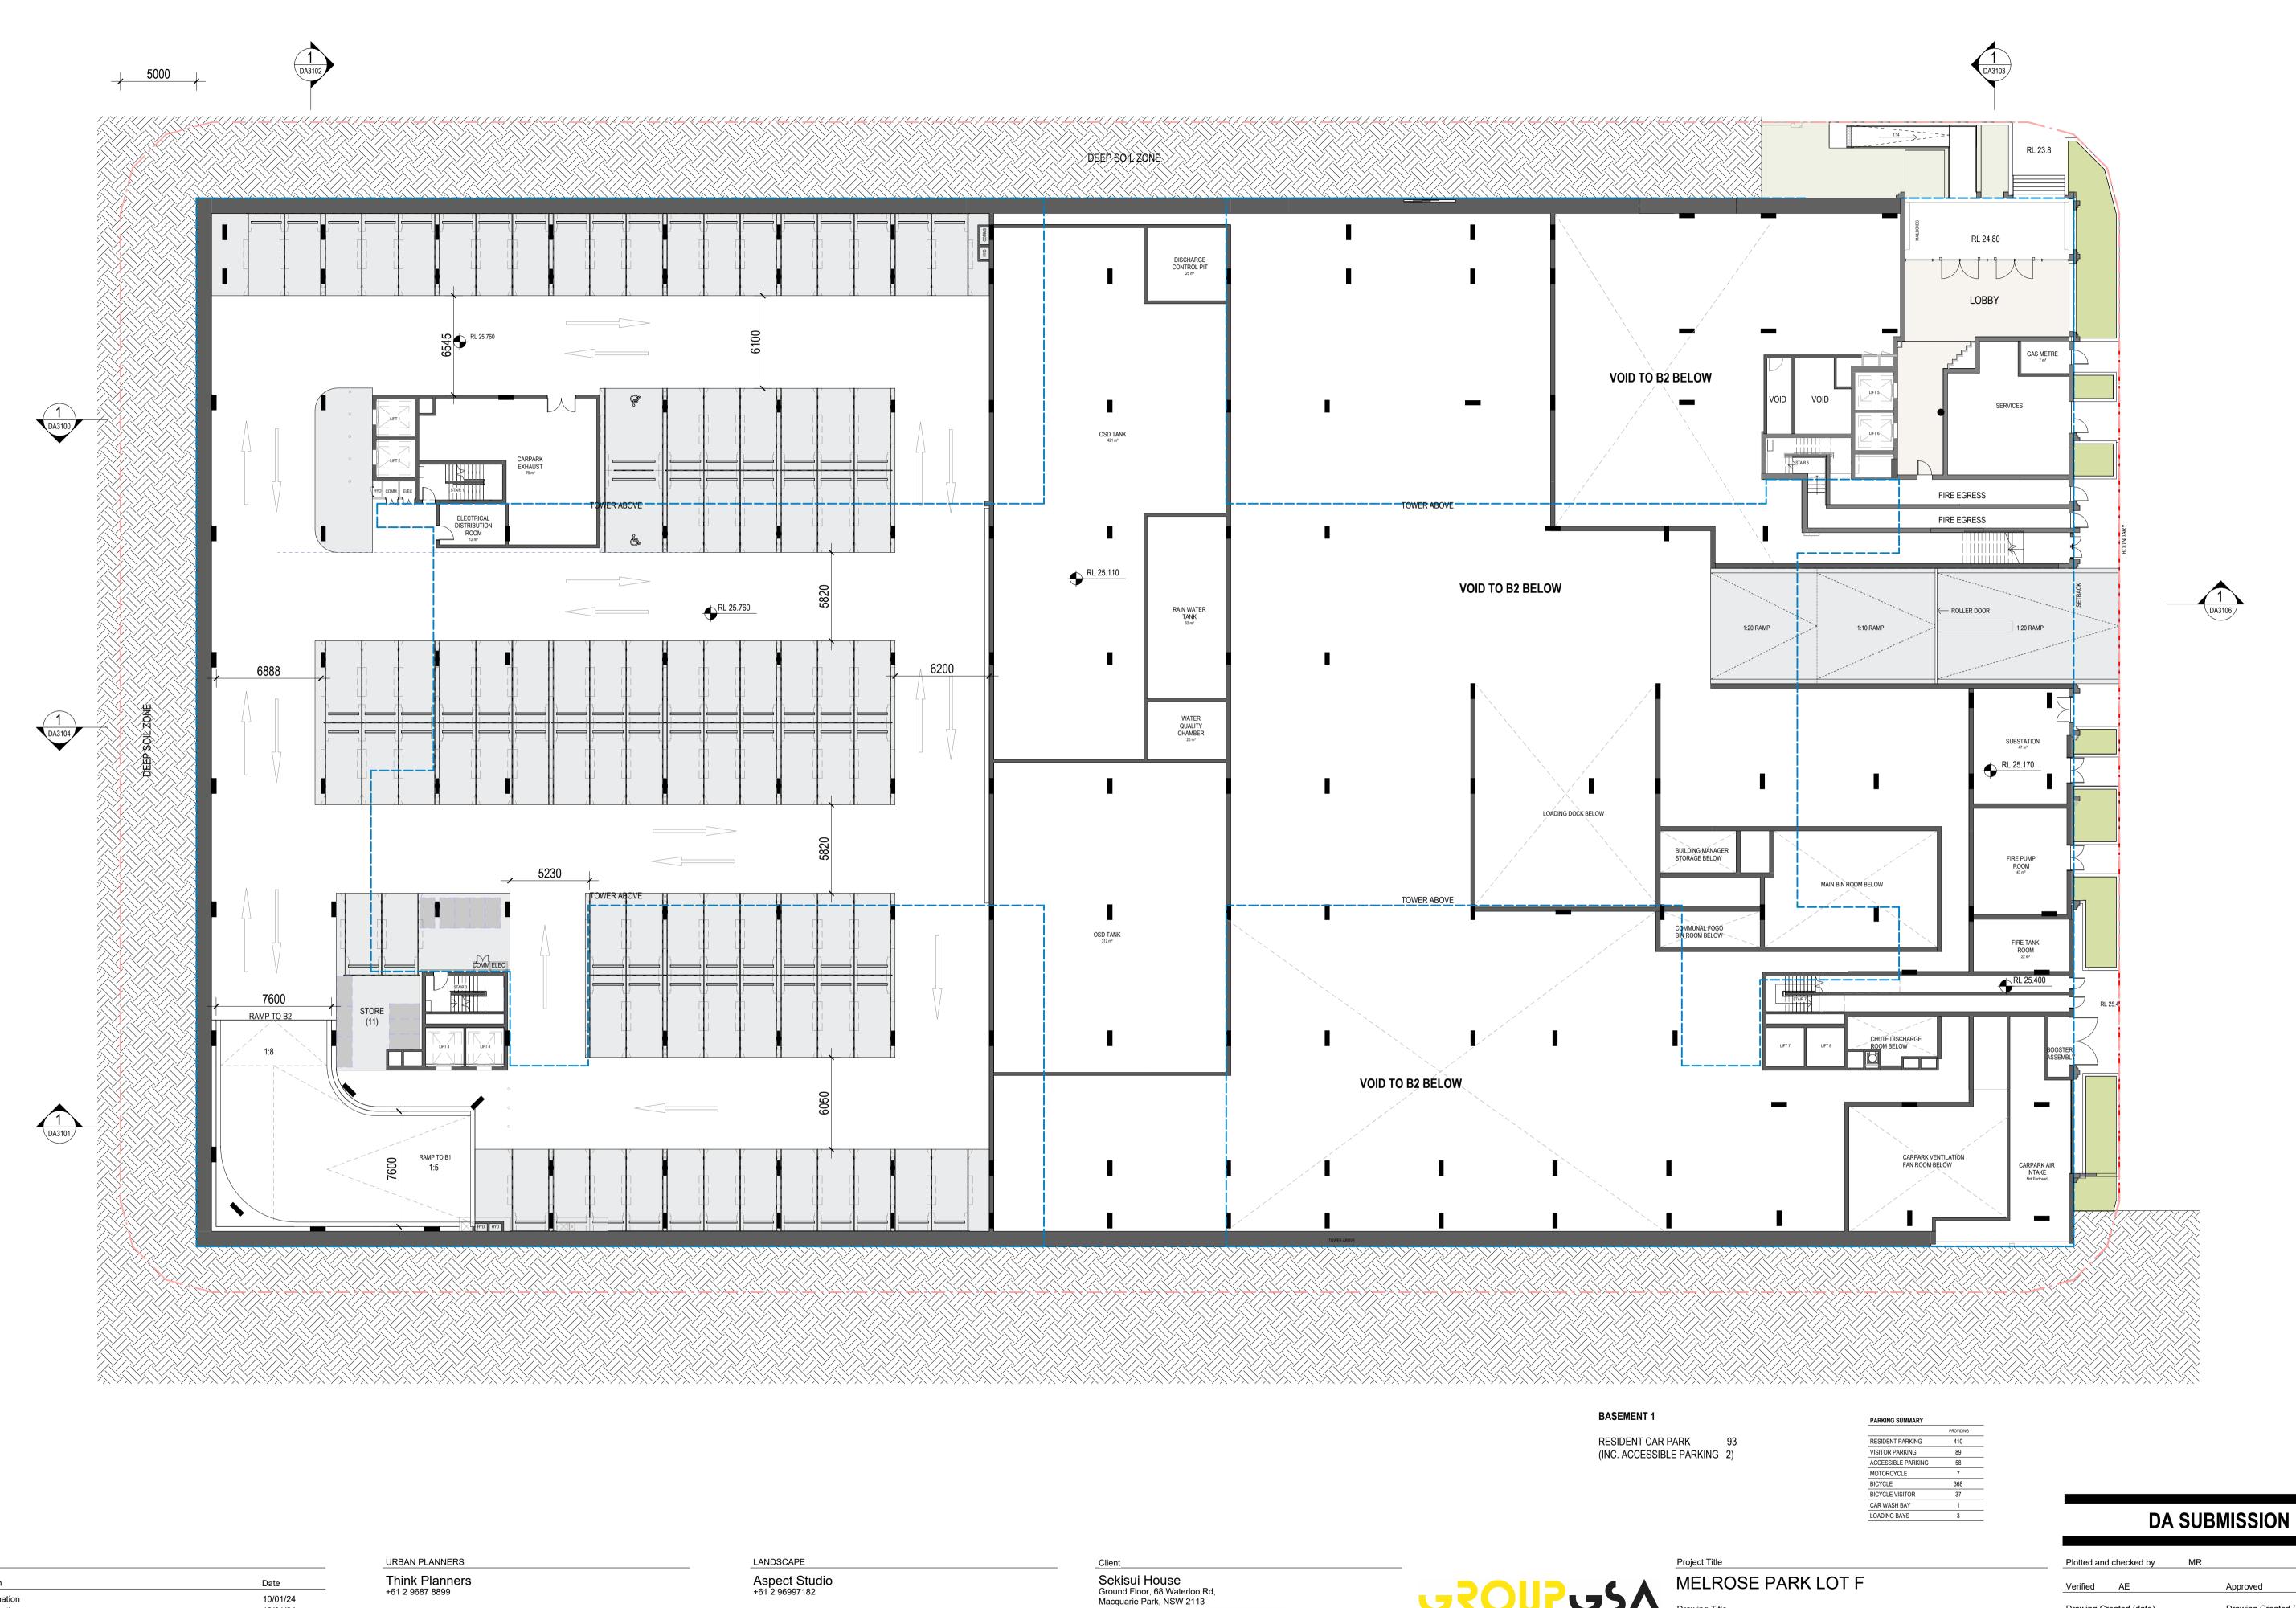

BASEMENT 01

This drawing is the copyright of Group GSA Pty Ltd and may not be altered, reproduced or transmitted in any form or by any means in part or in whole without the written permission of Group GSA Pty Ltd.

All levels and dimensions are to be checked and verified on site prior to the commencement of any work, making of shop drawings or fabrication of components.

| Plotted and | d checked by MR |                      |         |
|-------------|-----------------|----------------------|---------|
| Verified    | AE              | Approved             | Α       |
| Drawing C   | reated (date)   | Drawing Created (by) | K       |
|             |                 |                      | 12/09/2 |
| Scale       | Project No      | Drawing No           | Issu    |
| 1 : 200     | A231463         | DA2003               | R       |
| @ A1        |                 |                      |         |