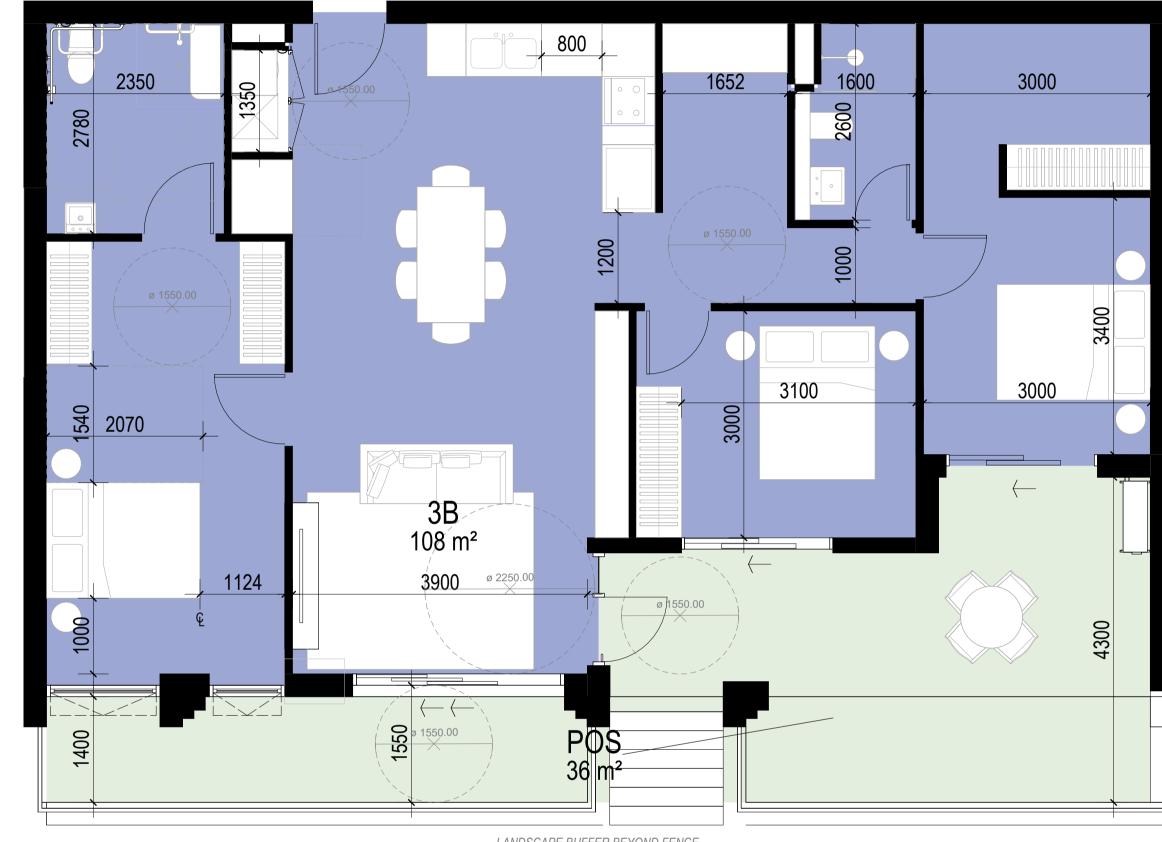

Australia 2011 www.groupgsa.com T +612 9361 4144 F +612 9332 3458

architecture interior design urban design landscape nom architect Lisa-Maree Carrigan 7568

MELROSE PARK LOT F

- Do not scale drawings. Use figured Dimensions. -

Approved Drawing Created (date) Drawing Created (by) 17/11/23 ADAPTABLE APARTMENTS UNITS - 2B Drawing No This drawing is the copyright of Group GSA Pty Ltd and may not be altered, reproduced or transmitted in any form or by any means in part or in whole without the written permission of Group GSA Pty Ltd.

All levels and dimensions are to be checked and verified on site prior to the commencement of any work, making of shop drawings or fabrication of components. A231463 DA9172

Plotted and checked by



2 3B-A1 PRE ADPAPTATION

ADAPTABLE APARTMENT: B0006, D0005



LANDSCAPE BUFFER BEYOND FENCE

- Do not scale drawings. Use figured Dimensions. - -

1 3B-A1 PRE ADPAPTATION 1:50

DA Submisison

URBAN PLANNERS Think Planners +61 2 9687 8899 **BUILDING SERVICES** Neuron Build +61 401 222 862 STRUCTURE Lateral Consulting

+61 455 372 908

LANDSCAPE Aspect Studio +61 2 96997182 TRAFFIC Ason Group +61 2 9083 6601 Jensen Hughes +61 2 9411 5360





Group GSA Pty Ltd ABN 76 002 113 779 Level 7, 80 William St East Sydney NSW Australia 2011 www.groupgsa.com T +612 9361 4144 F +612 9332 3458

architecture interior design urban design landscape nom architect Lisa-Maree Carrigan 7568

DA SUBMISSION Plotted and checked by MELROSE PARK LOT F Drawing Created (date) ADAPTABLE APARTMENTS UNITS - 3B This drawing is the copyright of Group GSA Pty Ltd and may not be alt