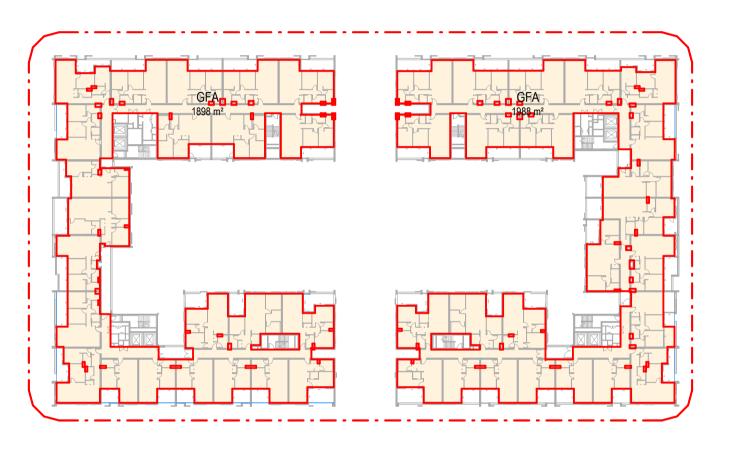

## SITE SUMMARY

- TOTAL SITE AREA: 10,097m<sup>2</sup>
- LANDSCAPE AREA: 3,033m<sup>2</sup>

## DEVELOPMENT SUMMARY

| <b>BUILDING FN1</b> | <b>BUILDING FS1</b> |
|---------------------|---------------------|
| - 88 APARTMENTS     | - 88 APARTMENTS     |
| - 10 STOREYS        | - 10 STOREYS        |
| - 6 x 1 BED         | - 6 x 1 BED         |
| - 72 x 2 BED        | - 72 x 2 BED        |

| BUILDING FN2/ 3  | <b>BUILDING FS2/3</b> |
|------------------|-----------------------|
| DUILDING FINZ/ 3 | DUILDING FOZI 3       |

- 10 x 3 BED

| - 94 APARTMENTS | - 98 APARTMENTS |
|-----------------|-----------------|
| - 8 STOREYS     | - 8 STOREYS     |
| - 37 x 1 BED    | - 37 x 1 BED    |
| - 46 x 2 BED    | - 56 x 2 BED    |
| - 11 x 3 BED    | - 5 x 3 BED     |

### COMPLIANCE

- 368 UNITS TOTAL
- 70% SOLAR ACCESS COMPLIANCE (257 UNITS)
- 88% NO SOLAR ACCESS COMPLIANCE (324 APARTMENTS)
- 60% NATURAL VENTILATION COMPLIANCE (214 UNNITS)